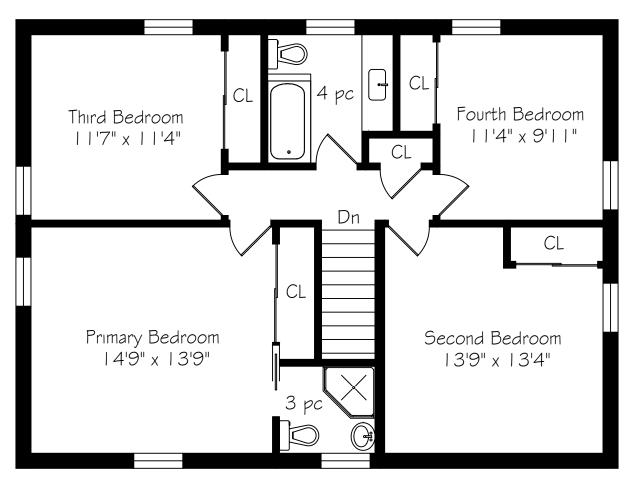

## 1662 Bramsey Drive

Second Floor 1002 Square Feet

Measurements and Calculations are approximate

To be used as guidelines only

www.measuredup.ca

## **1662 Bramsey Drive Metrics Conversion**

Measurements and Calculations are approximate

To be used as guidelines only

|                      |      | IMPE | ERIAL    | METRIC      | СН                       |
|----------------------|------|------|----------|-------------|--------------------------|
| Main Floor           | 1132 | sf   |          | 105 sqm     | 8'2"                     |
| Foyer                | 9'   | 7"   | x 9' 5"  | 2.92 x 2.87 |                          |
| Kitchen              | 20'  | 1"   | x 11' 6" | 6.12 x 3.51 |                          |
| Living Room          | 22'  | 5"   | x 13' 4" | 6.83 x 4.06 |                          |
| Dining Room          | 14'  | 2"   | x 11' 6" | 4.32 x 3.51 |                          |
| Family Room          | 13'  | 2"   | x 11' 0" | 4.01 x 3.35 |                          |
|                      | 1000 |      |          |             |                          |
| Second Floor         | 1002 | sf   |          | 93 sqm      | 7'9"                     |
| Primary Bedroom      | 14'  | 9"   | x 13' 9" | 4.50 x 4.19 |                          |
| Second Bedroom       | 13'  | 9"   | x 13' 4" | 4.19 x 4.06 |                          |
| Third Bedroom        | 11'  | 7"   | x 11' 4" | 3.53 x 3.45 |                          |
| Fourth Bedroom       | 11'  | 4"   | x 9' 11" | 3.45 x 3.02 |                          |
| Lower Level          | 1130 | sf   |          | 105 sqm     | 7'6"                     |
| Recreation Room      | 22'  | 11"  | x 13' 1" | 6.99 x 3.99 |                          |
| Games Area           | 19'  | 5"   | x 11' 1" | 5.92 x 3.38 |                          |
| Utility Room         | 17'  | 0"   | x 13' 1" | 5.18 x 3.99 |                          |
| Laundry Room         | 14'  | 6"   | x 11' 1" | 4.42 x 3.38 |                          |
| Total Square Footage | 3264 | sf   |          | 303 sqm     |                          |
| Other                | 761  | sf   |          | 71 sqm      |                          |
| Garage               | 22'  | 4"   | x 22' 0" | 6.81 x 6.71 |                          |
| Breezeway            | 22'  | 6"   | x 7' 8"  | 6.86 x 2.34 |                          |
| Total Area Measured  | 4025 | sf   |          | 374 sqm     | <b>December 18, 2024</b> |