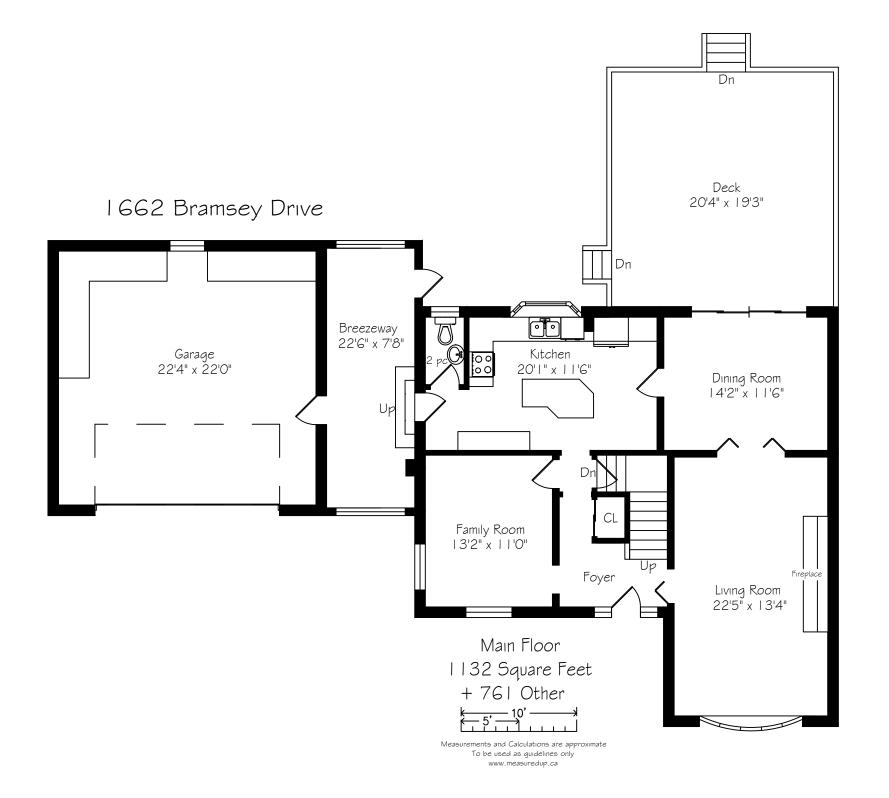

## 1662 Bramsey Drive

## **1662 Bramsey Drive Metrics Conversion**

Measurements and Calculations are approximate

To be used as guidelines only

|                      |      | IMPE | ERIAL    | METRIC      | СН                       |
|----------------------|------|------|----------|-------------|--------------------------|
| Main Floor           | 1132 | sf   |          | 105 sqm     | 8'2"                     |
| Foyer                | 9'   | 7"   | x 9' 5"  | 2.92 x 2.87 |                          |
| Kitchen              | 20'  | 1"   | x 11' 6" | 6.12 x 3.51 |                          |
| Living Room          | 22'  | 5"   | x 13' 4" | 6.83 x 4.06 |                          |
| Dining Room          | 14'  | 2"   | x 11' 6" | 4.32 x 3.51 |                          |
| Family Room          | 13'  | 2"   | x 11' 0" | 4.01 x 3.35 |                          |
|                      | 1000 |      |          |             |                          |
| Second Floor         | 1002 | sf   |          | 93 sqm      | 7'9"                     |
| Primary Bedroom      | 14'  | 9"   | x 13' 9" | 4.50 x 4.19 |                          |
| Second Bedroom       | 13'  | 9"   | x 13' 4" | 4.19 x 4.06 |                          |
| Third Bedroom        | 11'  | 7"   | x 11' 4" | 3.53 x 3.45 |                          |
| Fourth Bedroom       | 11'  | 4"   | x 9' 11" | 3.45 x 3.02 |                          |
| Lower Level          | 1130 | sf   |          | 105 sqm     | 7'6"                     |
| Recreation Room      | 22'  | 11"  | x 13' 1" | 6.99 x 3.99 |                          |
| Games Area           | 19'  | 5"   | x 11' 1" | 5.92 x 3.38 |                          |
| Utility Room         | 17'  | 0"   | x 13' 1" | 5.18 x 3.99 |                          |
| Laundry Room         | 14'  | 6"   | x 11' 1" | 4.42 x 3.38 |                          |
| Total Square Footage | 3264 | sf   |          | 303 sqm     |                          |
| Other                | 761  | sf   |          | 71 sqm      |                          |
| Garage               | 22'  | 4"   | x 22' 0" | 6.81 x 6.71 |                          |
| Breezeway            | 22'  | 6"   | x 7' 8"  | 6.86 x 2.34 |                          |
| Total Area Measured  | 4025 | sf   |          | 374 sqm     | <b>December 18, 2024</b> |