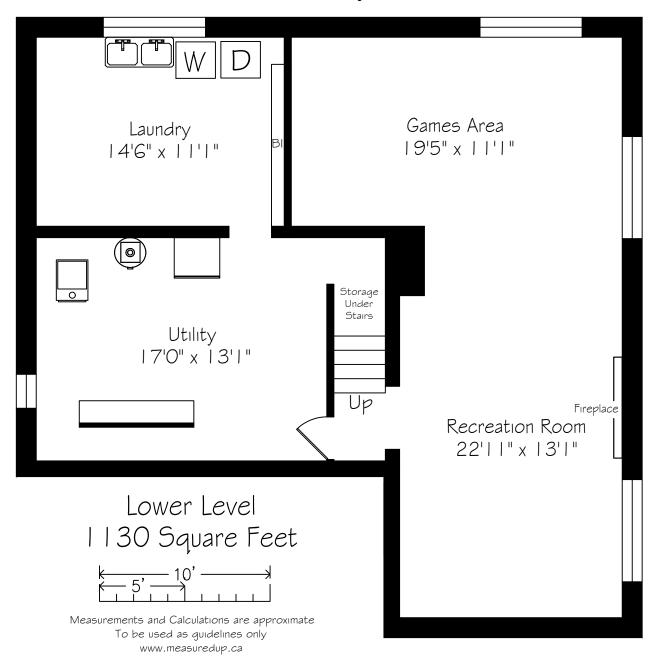

## **1662 Bramsey Drive Metrics Conversion**

Measurements and Calculations are approximate

To be used as guidelines only

|                      |      | IMPE | ERIAL    | METRIC      | СН                       |
|----------------------|------|------|----------|-------------|--------------------------|
| Main Floor           | 1132 | sf   |          | 105 sqm     | 8'2"                     |
| Foyer                | 9'   | 7"   | x 9' 5"  | 2.92 x 2.87 |                          |
| Kitchen              | 20'  | 1"   | x 11' 6" | 6.12 x 3.51 |                          |
| Living Room          | 22'  | 5"   | x 13' 4" | 6.83 x 4.06 |                          |
| Dining Room          | 14'  | 2"   | x 11' 6" | 4.32 x 3.51 |                          |
| Family Room          | 13'  | 2"   | x 11' 0" | 4.01 x 3.35 |                          |
|                      | 1000 |      |          |             |                          |
| Second Floor         | 1002 | sf   |          | 93 sqm      | 7'9"                     |
| Primary Bedroom      | 14'  | 9"   | x 13' 9" | 4.50 x 4.19 |                          |
| Second Bedroom       | 13'  | 9"   | x 13' 4" | 4.19 x 4.06 |                          |
| Third Bedroom        | 11'  | 7"   | x 11' 4" | 3.53 x 3.45 |                          |
| Fourth Bedroom       | 11'  | 4"   | x 9' 11" | 3.45 x 3.02 |                          |
| Lower Level          | 1130 | sf   |          | 105 sqm     | 7'6"                     |
| Recreation Room      | 22'  | 11"  | x 13' 1" | 6.99 x 3.99 |                          |
| Games Area           | 19'  | 5"   | x 11' 1" | 5.92 x 3.38 |                          |
| Utility Room         | 17'  | 0"   | x 13' 1" | 5.18 x 3.99 |                          |
| Laundry Room         | 14'  | 6"   | x 11' 1" | 4.42 x 3.38 |                          |
| Total Square Footage | 3264 | sf   |          | 303 sqm     |                          |
| Other                | 761  | sf   |          | 71 sqm      |                          |
| Garage               | 22'  | 4"   | x 22' 0" | 6.81 x 6.71 |                          |
| Breezeway            | 22'  | 6"   | x 7' 8"  | 6.86 x 2.34 |                          |
| Total Area Measured  | 4025 | sf   |          | 374 sqm     | <b>December 18, 2024</b> |