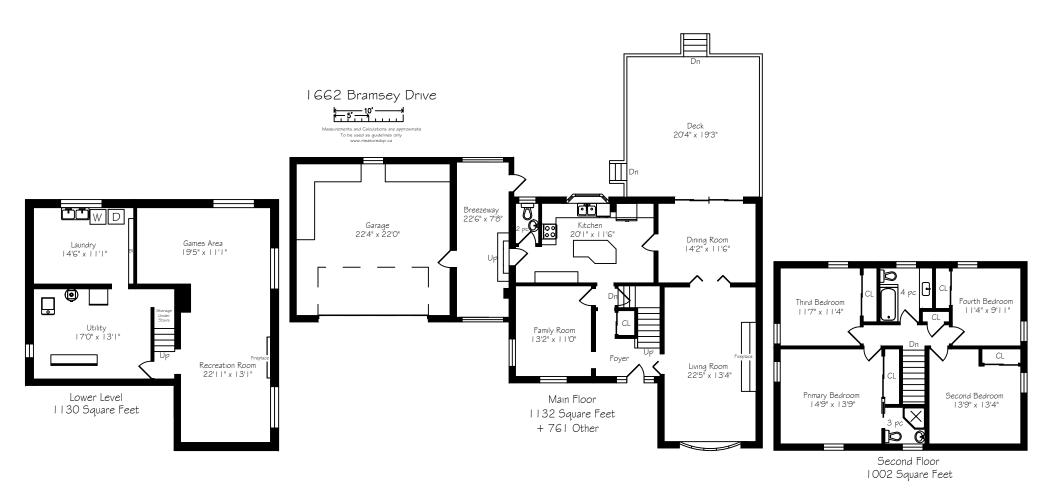

## 1662 Bramsey Drive

Second Floor 1002 Square Feet

Measurements and Calculations are approximate

To be used as guidelines only

www.measuredup.ca

## **1662 Bramsey Drive Metrics Conversion**

Measurements and Calculations are approximate

To be used as guidelines only

|                      |      | IMPE | ERIAL    | METRIC      | СН                       |
|----------------------|------|------|----------|-------------|--------------------------|
| Main Floor           | 1132 | sf   |          | 105 sqm     | 8'2"                     |
| Foyer                | 9'   | 7"   | x 9' 5"  | 2.92 x 2.87 |                          |
| Kitchen              | 20'  | 1"   | x 11' 6" | 6.12 x 3.51 |                          |
| Living Room          | 22'  | 5"   | x 13' 4" | 6.83 x 4.06 |                          |
| Dining Room          | 14'  | 2"   | x 11' 6" | 4.32 x 3.51 |                          |
| Family Room          | 13'  | 2"   | x 11' 0" | 4.01 x 3.35 |                          |
|                      | 1000 |      |          |             |                          |
| Second Floor         | 1002 | sf   |          | 93 sqm      | 7'9"                     |
| Primary Bedroom      | 14'  | 9"   | x 13' 9" | 4.50 x 4.19 |                          |
| Second Bedroom       | 13'  | 9"   | x 13' 4" | 4.19 x 4.06 |                          |
| Third Bedroom        | 11'  | 7"   | x 11' 4" | 3.53 x 3.45 |                          |
| Fourth Bedroom       | 11'  | 4"   | x 9' 11" | 3.45 x 3.02 |                          |
| Lower Level          | 1130 | sf   |          | 105 sqm     | 7'6"                     |
| Recreation Room      | 22'  | 11"  | x 13' 1" | 6.99 x 3.99 |                          |
| Games Area           | 19'  | 5"   | x 11' 1" | 5.92 x 3.38 |                          |
| Utility Room         | 17'  | 0"   | x 13' 1" | 5.18 x 3.99 |                          |
| Laundry Room         | 14'  | 6"   | x 11' 1" | 4.42 x 3.38 |                          |
| Total Square Footage | 3264 | sf   |          | 303 sqm     |                          |
| Other                | 761  | sf   |          | 71 sqm      |                          |
| Garage               | 22'  | 4"   | x 22' 0" | 6.81 x 6.71 |                          |
| Breezeway            | 22'  | 6"   | x 7' 8"  | 6.86 x 2.34 |                          |
| Total Area Measured  | 4025 | sf   |          | 374 sqm     | <b>December 18, 2024</b> |