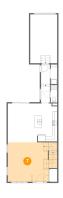

# Floor 2 - Living Room

**Dimensions**: 16'5" x 15'9"

Area: 291 sq. ft

Counted as living area: Yes

Heated: Yes Finished: Yes Enclosed: Yes Contiguous: Yes Permitted: Yes Wet space: No Addition: No Conversion: No