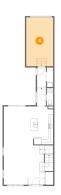

### 1 Floor 1 - Basement

**Dimensions**: 19'9" x 46'11"

**Area:** 716 sq. ft

Counted as living area: No

Heated: Yes Finished: No Enclosed: Yes Contiguous: Yes Permitted: Yes Wet space: No Addition: No Conversion: No