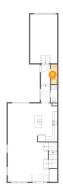

#### Ploor 2 - Kitchen

Dimensions: 8'0" x 15'3"

Area: 119 sq. ft

Counted as living area: Yes