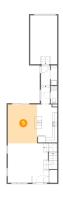

## 🧿 **Floor 2** - Dining Area

Dimensions: 11'9" x 15'7"

Area: 182 sq. ft

Counted as living area: Yes

Finished: Yes Enclosed: Yes Contiguous: Yes Permitted: Yes Wet space: No Addition: No

Conversion: No

Heated: Yes