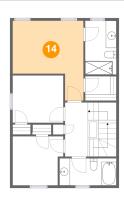

## Floor 3 - Primary Bedroom

Dimensions: 13'6" x 15'3"

Area: 154 sq. ft

Counted as living area: Yes

Floor 3 - W.I.C.

Dimensions: 5'11" x 4'8"

Area: 28 sq. ft

Counted as living area: Yes