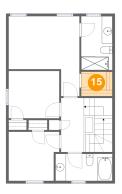

## 9 Floor 3 - Bath

Dimensions: 10'10" x 5'2"

Area: 56 sq. ft

Counted as living area: Yes

Heated: Yes Finished: Yes Enclosed: Yes Contiguous: Yes Permitted: Yes Wet space: Yes Addition: No Conversion: No