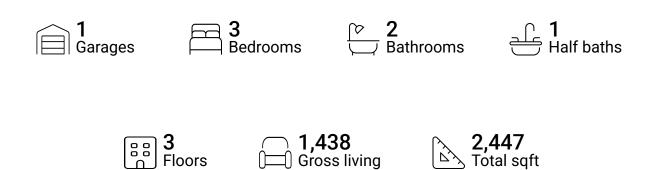

#### **Property summary**



area sqft





#### **Room dimensions**

Floor 1 Total sqft: 775 Living area: 0

| # |          | Dimensions     | sqft       | Counted as living area |
|---|----------|----------------|------------|------------------------|
| 1 | Basement | 19'9" x 46'11" | 716 sq. ft | No                     |





#### **Room dimensions**

Floor 2 Total sqft: 1009 Living area: 775

| # |             | Dimensions    | sqft       | Counted as living area |
|---|-------------|---------------|------------|------------------------|
| 2 | Kitchen     | 8'0" x 15'3"  | 119 sq. ft | Yes                    |
| 3 | wc          | 2'7" x 7'1"   | 18 sq. ft  | Yes                    |
| 4 | Garage      | 10'9" x 19'7" | 211 sq. ft | No                     |
| 5 | Dining Area | 11'9" x 15'7" | 182 sq. ft | Yes