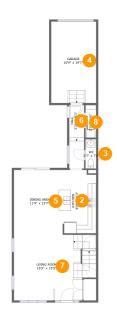

#### **Room dimensions**

Floor 2 Total sqft: 1009 Living area: 775

| # |             | Dimensions    | sqft       | Counted as living area |
|---|-------------|---------------|------------|------------------------|
| 2 | Kitchen     | 8'0" x 15'3"  | 119 sq. ft | Yes                    |
| 3 | wc          | 2'7" x 7'1"   | 18 sq. ft  | Yes                    |
| 4 | Garage      | 10'9" x 19'7" | 211 sq. ft | No                     |
| 5 | Dining Area | 11'9" x 15'7" | 182 sq. ft | Yes                    |
| 6 | Hall        | 3'7" x 15'3"  | 54 sq. ft  | Yes                    |
| 7 | Living Room | 16'5" x 15'9" | 291 sq. ft | Yes                    |
| 8 | Laundry     | 2'7" x 7'10"  | 20 sq. ft  | Yes                    |

#### Ploor 2 - Kitchen

Dimensions: 8'0" x 15'3"

Area: 119 sq. ft

Counted as living area: Yes

### Floor 2 - WC

Dimensions: 2'7" x 7'1"

Area: 18 sq. ft

Counted as living area: Yes

Heated: Yes Finished: Yes Enclosed: Yes Contiguous: Yes Permitted: Yes Wet space: No Addition: No Conversion: No

# Floor 2 - Garage

**Dimensions:** 10'9" x 19'7"

**Area:** 211 sq. ft

Counted as living area: No

Heated: No Finished: No Enclosed: Yes Contiguous: Yes Permitted: Yes Wet space: No Addition: No Conversion: No

## 🧿 **Floor 2** - Dining Area

Dimensions: 11'9" x 15'7"

Area: 182 sq. ft

Counted as living area: Yes

Finished: Yes Enclosed: Yes Contiguous: Yes Permitted: Yes Wet space: No Addition: No

Conversion: No

Heated: Yes

## Floor 2 - Hall

**Dimensions:** 3'7" x 15'3"

Area: 54 sq. ft

Counted as living area: Yes

Heated: Yes Finished: Yes Enclosed: Yes Contiguous: Yes Permitted: Yes Wet space: No Addition: No Conversion: No

# Floor 2 - Living Room

**Dimensions**: 16'5" x 15'9"

Area: 291 sq. ft

Counted as living area: Yes

Heated: Yes Finished: Yes Enclosed: Yes Contiguous: Yes Permitted: Yes Wet space: No Addition: No Conversion: No

## Floor 2 - Laundry

Dimensions: 2'7" x 7'10"

Area: 20 sq. ft

Counted as living area: Yes