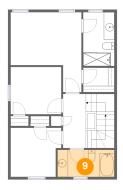

## 9 Floor 3 - Bath

Dimensions: 10'10" x 5'2"

Area: 56 sq. ft

Counted as living area: Yes

Heated: Yes Finished: Yes Enclosed: Yes Contiguous: Yes Permitted: Yes Wet space: Yes Addition: No Conversion: No