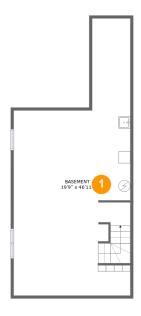

#### **Room dimensions**

Floor 1 Total sqft: 775 Living area: 0

| # |          | Dimensions     | sqft       | Counted as living area |
|---|----------|----------------|------------|------------------------|
| 1 | Basement | 19'9" x 46'11" | 716 sq. ft | No                     |

### 1 Floor 1 - Basement

**Dimensions**: 19'9" x 46'11"

**Area:** 716 sq. ft

Counted as living area: No

Heated: Yes Finished: No Enclosed: Yes Contiguous: Yes Permitted: Yes Wet space: No Addition: No Conversion: No