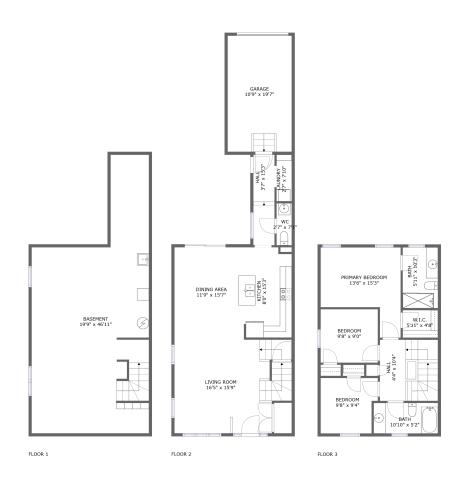

#### **Room dimensions**

Floor 1 Total sqft: 775 Living area: 0

| # |          | Dimensions     | sqft       | Counted as living area |
|---|----------|----------------|------------|------------------------|
| 1 | Basement | 19'9" x 46'11" | 716 sq. ft | No                     |

#### **Room dimensions**

Floor 2 Total sqft: 1009 Living area: 775

| # |             | Dimensions    | sqft       | Counted as living area |
|---|-------------|---------------|------------|------------------------|
| 2 | Kitchen     | 8'0" x 15'3"  | 119 sq. ft | Yes                    |
| 3 | wc          | 2'7" x 7'1"   | 18 sq. ft  | Yes                    |
| 4 | Garage      | 10'9" x 19'7" | 211 sq. ft | No                     |
| 5 | Dining Area | 11'9" x 15'7" | 182 sq. ft | Yes                    |
| 6 | Hall        | 3'7" x 15'3"  | 54 sq. ft  | Yes                    |
| 7 | Living Room | 16'5" x 15'9" | 291 sq. ft | Yes                    |
| 8 | Laundry     | 2'7" x 7'10"  | 20 sq. ft  | Yes                    |

#### **Room dimensions**

Floor 3 Total sqft: 663 Living area: 663

| #  |                 | Dimensions    | sqft       | Counted as living area |
|----|-----------------|---------------|------------|------------------------|
| 9  | Bath            | 10'10" x 5'2" | 56 sq. ft  | Yes                    |
| 10 | Hall            | 4'4" x 10'4"  | 101 sq. ft | Yes                    |
| 11 | Bedroom         | 9'8" x 9'4"   | 84 sq. ft  | Yes                    |
| 12 | Bath            | 5'11" x 10'3" | 61 sq. ft  | Yes                    |
| 13 | Bedroom         | 9'8" x 9'0"   | 87 sq. ft  | Yes                    |
| 14 | Primary Bedroom | 13'6" x 15'3" | 154 sq. ft | Yes                    |
| 15 | W.I.C.          | 5'11" x 4'8"  | 28 sq. ft  | Yes                    |