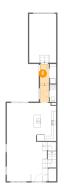

## Floor 2 - Hall

**Dimensions:** 3'7" x 15'3"

Area: 54 sq. ft

Counted as living area: Yes

Heated: Yes Finished: Yes Enclosed: Yes Contiguous: Yes Permitted: Yes Wet space: No Addition: No Conversion: No