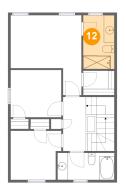

## Ploor 3 - Bath

**Dimensions:** 5'11" x 10'3"

Area: 61 sq. ft

Counted as living area: Yes

Heated: Yes Finished: Yes Enclosed: Yes Contiguous: Yes Permitted: Yes Wet space: Yes Addition: No Conversion: No