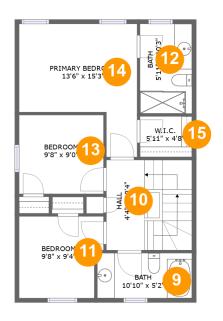

#### **Room dimensions**

Floor 3 Total sqft: 663 Living area: 663

| #  |                 | Dimensions    | sqft       | Counted as living area |
|----|-----------------|---------------|------------|------------------------|
| 9  | Bath            | 10'10" x 5'2" | 56 sq. ft  | Yes                    |
| 10 | Hall            | 4'4" x 10'4"  | 101 sq. ft | Yes                    |
| 11 | Bedroom         | 9'8" x 9'4"   | 84 sq. ft  | Yes                    |
| 12 | Bath            | 5'11" x 10'3" | 61 sq. ft  | Yes                    |
| 13 | Bedroom         | 9'8" x 9'0"   | 87 sq. ft  | Yes                    |
| 14 | Primary Bedroom | 13'6" x 15'3" | 154 sq. ft | Yes                    |
| 15 | W.I.C.          | 5'11" x 4'8"  | 28 sq. ft  | Yes                    |

## 9 Floor 3 - Bath

Dimensions: 10'10" x 5'2"

Area: 56 sq. ft

Counted as living area: Yes

Heated: Yes Finished: Yes Enclosed: Yes Contiguous: Yes Permitted: Yes Wet space: Yes Addition: No Conversion: No

### Floor 3 - Hall

Dimensions: 4'4" x 10'4"

Area: 101 sq. ft

Counted as living area: Yes

Heated: Yes Finished: Yes Enclosed: Yes Contiguous: Yes Permitted: Yes Wet space: No Addition: No Conversion: No

#### Floor 3 - Bedroom

Dimensions: 9'8" x 9'4"

Area: 84 sq. ft

Counted as living area: Yes

## Ploor 3 - Bath

**Dimensions:** 5'11" x 10'3"

Area: 61 sq. ft

Counted as living area: Yes

Heated: Yes Finished: Yes Enclosed: Yes Contiguous: Yes Permitted: Yes Wet space: Yes Addition: No Conversion: No

### 13 Floor 3 - Bedroom

Dimensions: 9'8" x 9'0"

Area: 87 sq. ft

Counted as living area: Yes

Heated: Yes Finished: Yes Enclosed: Yes Contiguous: Yes Permitted: Yes Wet space: No Addition: No Conversion: No

## Floor 3 - Primary Bedroom

Dimensions: 13'6" x 15'3"

Area: 154 sq. ft

Counted as living area: Yes

Floor 3 - W.I.C.

Dimensions: 5'11" x 4'8"

Area: 28 sq. ft

Counted as living area: Yes