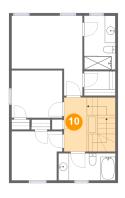

### Floor 3 - Hall

Dimensions: 4'4" x 10'4"

Area: 101 sq. ft

Counted as living area: Yes

Heated: Yes Finished: Yes Enclosed: Yes Contiguous: Yes Permitted: Yes Wet space: No Addition: No Conversion: No