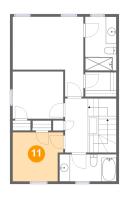

#### Floor 3 - Bedroom

Dimensions: 9'8" x 9'4"

Area: 84 sq. ft

Counted as living area: Yes