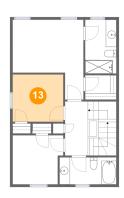

### 13 Floor 3 - Bedroom

Dimensions: 9'8" x 9'0"

Area: 87 sq. ft

Counted as living area: Yes

Heated: Yes Finished: Yes Enclosed: Yes Contiguous: Yes Permitted: Yes Wet space: No Addition: No Conversion: No