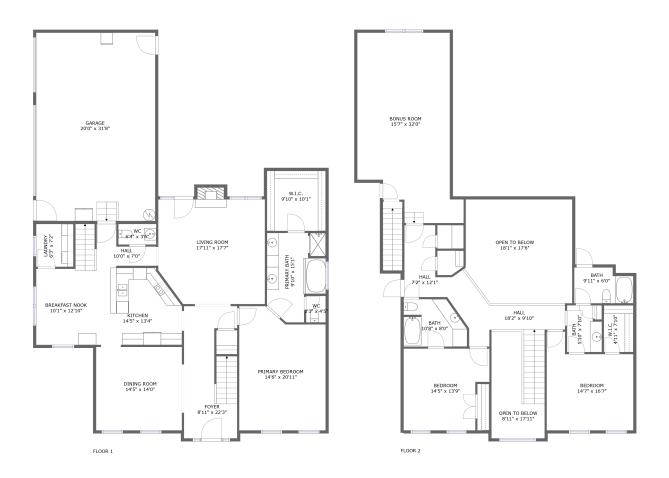

#### **Room Dimensions**

Floor 1 Total sqft: 2499 Living area: 1800

| #  | Room name       | Dimensions     | Area (sqft) | Counted as Living Area |
|----|-----------------|----------------|-------------|------------------------|
| 1  | Wc              | 6'4" x 3'6"    | 22 sq. ft   | Yes                    |
| 2  | Wc              | 3'3" x 4'5"    | 15 sq. ft   | Yes                    |
| 3  | Primary Bedroom | 14'6" x 20'11" | 278 sq. ft  | Yes                    |
| 4  | Living Room     | 17'11" x 17'7" | 313 sq. ft  | Yes                    |
| 5  | Laundry         | 6'3" x 7'2"    | 45 sq. ft   | Yes                    |
| 6  | Hall            | 10'0" x 7'0"   | 70 sq. ft   | Yes                    |
| 7  | Primary Bath    | 9'10" x 15'1"  | 125 sq. ft  | Yes                    |
| 8  | Breakfast Nook  | 10'1" x 12'10" | 129 sq. ft  | Yes                    |
| 9  | Foyer           | 8'11" x 22'3"  | 179 sq. ft  | Yes                    |
| 10 | Garage          | 20'0" x 31'8"  | 634 sq. ft  | No                     |
| 11 | Dining Room     | 14'5" x 14'0"  | 203 sq. ft  | Yes                    |

| #  | Room name | Dimensions    | Area (sqft) | Counted as Living Area |
|----|-----------|---------------|-------------|------------------------|
| 12 | W.i.c.    | 9'10" x 10'1" | 100 sq. ft  | Yes                    |
| 13 | Kitchen   | 14'5" x 13'4" | 173 sq. ft  | Yes                    |

#### **Room Dimensions**

Floor 2 Total sqft: 1969 Living area: 1435

| #  | Room name     | Dimensions     | Area (sqft) | Counted as Living Area |
|----|---------------|----------------|-------------|------------------------|
| 14 | Open To Below | 8'11" x 17'11" | 114 sq. ft  | No                     |
| 15 | Hall          | 7'2" x 12'1"   | 70 sq. ft   | Yes                    |
| 16 | Bath          | 10'8" x 8'0"   | 75 sq. ft   | Yes                    |
| 17 | Bedroom       | 14'5" x 13'9"  | 179 sq. ft  | Yes                    |
| 18 | W.i.c.        | 4'11" x 7'10"  | 39 sq. ft   | Yes                    |
| 19 | Bath          | 9'11" x 6'0"   | 55 sq. ft   | Yes                    |
| 20 | Bonus Room    | 15'7" x 32'0"  | 393 sq. ft  | Yes                    |
| 21 | Bedroom       | 14'7" x 16'7"  | 199 sq. ft  | Yes                    |
| 22 | Hall          | 18'2" x 9'10"  | 163 sq. ft  | Yes                    |
| 23 | Open To Below | 18'1" x 17'6"  | 302 sq. ft  | No                     |
| 24 | Bath          | 5'10" x 7'10"  | 42 sq. ft   | Yes                    |