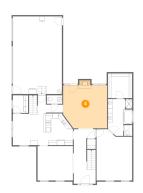

## Floor 1 - Primary Bedroom

**Dimensions**: 14'6" x 20'11" **Area**: 278 sq. ft

Counted as Living Area:

Yes

Heated: Yes Finished: Yes Enclosed: Yes Contiguous:

Yes

Permitted: Yes Wet Space: No Addition: No Conversion: No