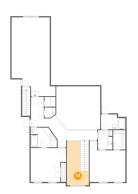

## Floor 1 - Dining Room

Dimensions: 14'5" x 14'0" Area: 203 sq. ft

Counted as Living Area:

Yes

Heated: Yes Finished: Yes Enclosed: Yes Contiguous:

Yes

Ploor 1 - W.i.c.

Dimensions: 9'10" x 10'1" Area: 100 sq. ft

Counted as Living Area:

Yes

Heated: Yes Finished: Yes Enclosed: Yes Contiguous:

Yes

Permitted: Yes Wet Space: No Addition: No Conversion: No