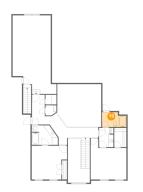

#### Floor 1 - Breakfast Nook

Dimensions: 10'1" x 12'10"

**Area:** 129 sq. ft

Counted as Living Area:

Yes

Heated: Yes Finished: Yes Enclosed: Yes Contiguous:

Yes