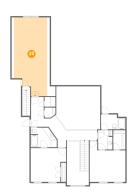

#### Ploor 2 - Bonus Room

Dimensions: 15'7" x 32'0"

**Area:** 393 sq. ft

Counted as Living Area:

Yes

Heated: Yes Finished: Yes Enclosed: Yes Contiguous:

Yes