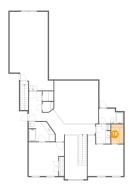

#### 1 - Kitchen

Dimensions: 14'5" x 13'4"

**Area:** 173 sq. ft

**Counted as Living Area:** 

Yes

Heated: Yes Finished: Yes Enclosed: Yes

Contiguous:

Yes

Permitted: Yes Wet Space: No Addition: No Conversion: No