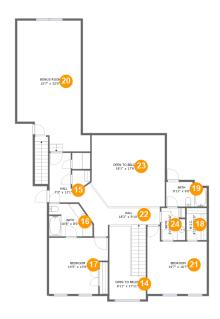

#### **Room Dimensions**

Floor 2 Total sqft: 1969 Living area: 1435

| #  | Room name     | Dimensions     | Area (sqft) | Counted as Living Area |
|----|---------------|----------------|-------------|------------------------|
| 14 | Open To Below | 8'11" x 17'11" | 114 sq. ft  | No                     |
| 15 | Hall          | 7'2" x 12'1"   | 70 sq. ft   | Yes                    |
| 16 | Bath          | 10'8" x 8'0"   | 75 sq. ft   | Yes                    |
| 17 | Bedroom       | 14'5" x 13'9"  | 179 sq. ft  | Yes                    |
| 18 | W.i.c.        | 4'11" x 7'10"  | 39 sq. ft   | Yes                    |
| 19 | Bath          | 9'11" x 6'0"   | 55 sq. ft   | Yes                    |
| 20 | Bonus Room    | 15'7" x 32'0"  | 393 sq. ft  | Yes                    |
| 21 | Bedroom       | 14'7" x 16'7"  | 199 sq. ft  | Yes                    |
| 22 | Hall          | 18'2" x 9'10"  | 163 sq. ft  | Yes                    |
| 23 | Open To Below | 18'1" x 17'6"  | 302 sq. ft  | No                     |
| 24 | Bath          | 5'10" x 7'10"  | 42 sq. ft   | Yes                    |