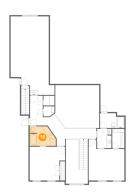

**Dimensions:** 3'3" x 4'5"

Area: 15 sq. ft

Counted as Living Area:

Yes

Heated: Yes Finished: Yes Enclosed: Yes Contiguous:

Yes