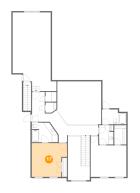

## Floor 1 - Dining Room

Dimensions: 14'5" x 14'0" Area: 203 sq. ft

Counted as Living Area:

Yes

Heated: Yes Finished: Yes Enclosed: Yes Contiguous:

Yes

Ploor 1 - W.i.c.

Dimensions: 9'10" x 10'1" Area: 100 sq. ft

Counted as Living Area:

Yes

Heated: Yes Finished: Yes Enclosed: Yes Contiguous:

Yes

Permitted: Yes Wet Space: No Addition: No Conversion: No