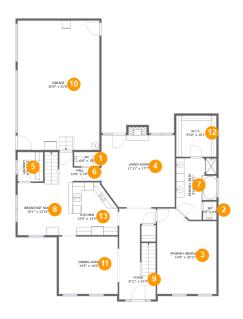

#### **Room Dimensions**

Floor 1 Total sqft: 2499 Living area: 1800

| #  | Room name       | Dimensions     | Area (sqft) | Counted as Living Area |
|----|-----------------|----------------|-------------|------------------------|
| 1  | Wc              | 6'4" x 3'6"    | 22 sq. ft   | Yes                    |
| 2  | Wc              | 3'3" x 4'5"    | 15 sq. ft   | Yes                    |
| 3  | Primary Bedroom | 14'6" x 20'11" | 278 sq. ft  | Yes                    |
| 4  | Living Room     | 17'11" x 17'7" | 313 sq. ft  | Yes                    |
| 5  | Laundry         | 6'3" x 7'2"    | 45 sq. ft   | Yes                    |
| 6  | Hall            | 10'0" x 7'0"   | 70 sq. ft   | Yes                    |
| 7  | Primary Bath    | 9'10" x 15'1"  | 125 sq. ft  | Yes                    |
| 8  | Breakfast Nook  | 10'1" x 12'10" | 129 sq. ft  | Yes                    |
| 9  | Foyer           | 8'11" x 22'3"  | 179 sq. ft  | Yes                    |
| 10 | Garage          | 20'0" x 31'8"  | 634 sq. ft  | No                     |
| 11 | Dining Room     | 14'5" x 14'0"  | 203 sq. ft  | Yes                    |

| #  | Room name | Dimensions    | Area (sqft) | Counted as Living Area |
|----|-----------|---------------|-------------|------------------------|
| 12 | W.i.c.    | 9'10" x 10'1" | 100 sq. ft  | Yes                    |
| 13 | Kitchen   | 14'5" x 13'4" | 173 sq. ft  | Yes                    |