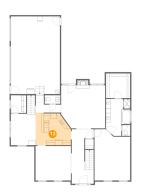

**1 - Wc** 

Dimensions: 6'4" x 3'6" Area: 22 sq. ft

Counted as Living Area:

Yes

Heated: Yes Finished: Yes Enclosed: Yes Contiguous:

Yes

Permitted: Yes Wet Space: Yes Addition: No Conversion: No

2 Floor 1 - Wc