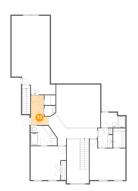

## Floor 1 - Dining Room

Dimensions: 14'5" x 14'0" Area: 203 sq. ft

Counted as Living Area:

Yes

Heated: Yes Finished: Yes Enclosed: Yes Contiguous:

Yes

Ploor 1 - W.i.c.

Dimensions: 9'10" x 10'1" Area: 100 sq. ft

Counted as Living Area:

Yes

Heated: Yes Finished: Yes Enclosed: Yes Contiguous:

Yes

Permitted: Yes Wet Space: No Addition: No Conversion: No