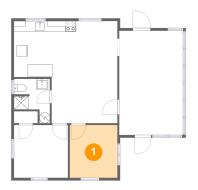

# Floor 1 - Primary Bedroom

**Dimensions**: 8'11" x 9'10" **Area**: 87 sq. ft

Counted as Living Area:

Yes

Heated: Yes Finished: Yes Enclosed: Yes Contiguous:

Yes

Permitted: Yes Wet Space: No Addition: No Conversion: No