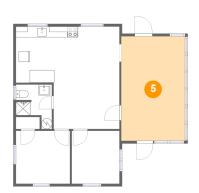

# 5 Floor 1 - Living Room

Dimensions: 11'11" x 19'5"

**Area:** 231 sq. ft

Counted as Living Area:

Yes

Heated: Yes Finished: Yes Enclosed: Yes Contiguous:

Yes

Permitted: Yes Wet Space: No Addition: No Conversion: No