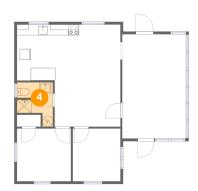

## 4 Floor 1 - Bath

Dimensions: 6'8" x 8'3"

Area: 42 sq. ft

Counted as Living Area:

Yes

Heated: Yes Finished: Yes Enclosed: Yes Contiguous:

Yes

Permitted: Yes Wet Space: Yes Addition: No Conversion: No