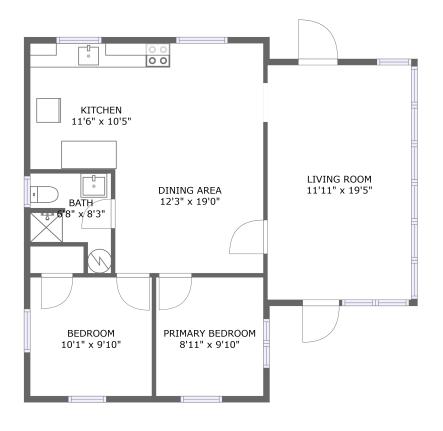

FLOOR 1

#### **Room Dimensions**

Floor 1 Total sqft: 863 Living area: 863

| # | Room name       | Dimensions     | Area (sqft) | Counted as Living Area |
|---|-----------------|----------------|-------------|------------------------|
| 1 | Primary Bedroom | 8'11" x 9'10"  | 87 sq. ft   | Yes                    |
| 2 | Bedroom         | 10'1" x 9'10"  | 99 sq. ft   | Yes                    |
| 3 | Kitchen         | 11'6" x 10'5"  | 120 sq. ft  | Yes                    |
| 4 | Bath            | 6'8" x 8'3"    | 42 sq. ft   | Yes                    |
| 5 | Living Room     | 11'11" x 19'5" | 231 sq. ft  | Yes                    |
| 6 | Dining Area     | 12'3" x 19'0"  | 187 sq. ft  | Yes                    |