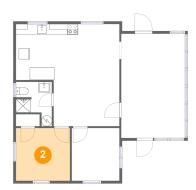

### 2 Floor 1 - Bedroom

**Dimensions:** 10'1" x 9'10"

Area: 99 sq. ft

Counted as Living Area:

Yes

Heated: Yes Finished: Yes Enclosed: Yes Contiguous:

Yes

Permitted: Yes Wet Space: No Addition: No Conversion: No