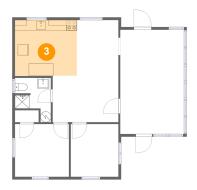

# Floor 1 - Kitchen

**Dimensions:** 11'6" x 10'5" **Area:** 120 sg. ft

Counted as Living Area:

Yes

Heated: Yes Finished: Yes Enclosed: Yes Contiguous:

Yes

Permitted: Yes Wet Space: No Addition: No Conversion: No