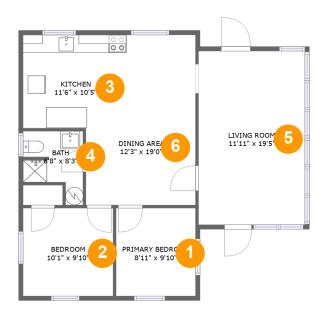

#### **Room Dimensions**

Floor 1 Total sqft: 863 Living area: 863

| # | Room name       | Dimensions     | Area (sqft) | Counted as Living Area |
|---|-----------------|----------------|-------------|------------------------|
| 1 | Primary Bedroom | 8'11" x 9'10"  | 87 sq. ft   | Yes                    |
| 2 | Bedroom         | 10'1" x 9'10"  | 99 sq. ft   | Yes                    |
| 3 | Kitchen         | 11'6" x 10'5"  | 120 sq. ft  | Yes                    |
| 4 | Bath            | 6'8" x 8'3"    | 42 sq. ft   | Yes                    |
| 5 | Living Room     | 11'11" x 19'5" | 231 sq. ft  | Yes                    |
| 6 | Dining Area     | 12'3" x 19'0"  | 187 sq. ft  | Yes                    |

# Floor 1 - Primary Bedroom

**Dimensions**: 8'11" x 9'10" **Area**: 87 sq. ft

Counted as Living Area:

Yes

Heated: Yes Finished: Yes Enclosed: Yes Contiguous:

Yes

Permitted: Yes Wet Space: No Addition: No Conversion: No

### 2 Floor 1 - Bedroom

**Dimensions:** 10'1" x 9'10"

Area: 99 sq. ft

Counted as Living Area:

Yes

Heated: Yes Finished: Yes Enclosed: Yes Contiguous:

Yes

Permitted: Yes Wet Space: No Addition: No Conversion: No

# Floor 1 - Kitchen

**Dimensions:** 11'6" x 10'5" **Area:** 120 sg. ft

Counted as Living Area:

Yes

Heated: Yes Finished: Yes Enclosed: Yes Contiguous:

Yes

Permitted: Yes Wet Space: No Addition: No Conversion: No

## 4 Floor 1 - Bath

Dimensions: 6'8" x 8'3"

Area: 42 sq. ft

Counted as Living Area:

Yes

Heated: Yes Finished: Yes Enclosed: Yes Contiguous:

Yes

Permitted: Yes Wet Space: Yes Addition: No Conversion: No

# 5 Floor 1 - Living Room

Dimensions: 11'11" x 19'5"

**Area:** 231 sq. ft

Counted as Living Area:

Yes

Heated: Yes Finished: Yes Enclosed: Yes Contiguous:

Yes

Permitted: Yes Wet Space: No Addition: No Conversion: No

# 6

# Floor 1 - Dining Area

**Dimensions**: 12'3" x 19'0"

**Area:** 187 sq. ft

Counted as Living Area:

Yes

Heated: Yes Finished: Yes Enclosed: Yes Contiguous:

Yes

Permitted: Yes Wet Space: No Addition: No Conversion: No