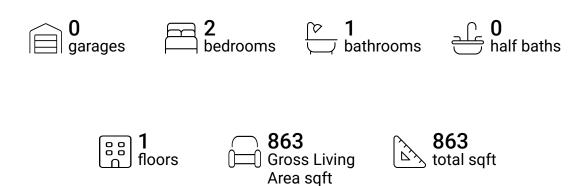

FLOOR 1

### **Property Summary**







#### **Room Dimensions**

Floor 1 Total sqft: 863 Living area: 863

| # | Room name       | Dimensions     | Area (sqft) | Counted as Living Area |
|---|-----------------|----------------|-------------|------------------------|
| 1 | Primary Bedroom | 8'11" x 9'10"  | 87 sq. ft   | Yes                    |
| 2 | Bedroom         | 10'1" x 9'10"  | 99 sq. ft   | Yes                    |
| 3 | Kitchen         | 11'6" x 10'5"  | 120 sq. ft  | Yes                    |
| 4 | Bath            | 6'8" x 8'3"    | 42 sq. ft   | Yes                    |
| 5 | Living Room     | 11'11" x 19'5" | 231 sq. ft  | Yes                    |
| 6 | Dining Area     | 12'3" x 19'0"  | 187 sq. ft  | Yes                    |



# Floor 1 - Primary Bedroom



**Dimensions**: 8'11" x 9'10" **Area**: 87 sq. ft

C