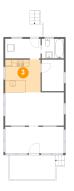

Max Dimensions: 17'3" x 7'10" Calculated Area: 135 sq. ft Included: Yes Heated: Yes Finished: Yes Enclosed: Yes Contiguous: Yes Permitted: Yes Wet space: No Addition: No Conversion: No