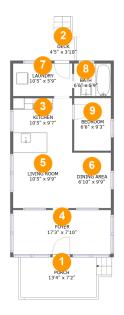

# **Room dimensions**

| Floor | 1 |  |
|-------|---|--|

Total:580sqft Excluded: 121sqft

| # |             | Max Dimensions | sqft       | Included |
|---|-------------|----------------|------------|----------|
| 1 | Porch       | 13'4" x 7'2"   | 104 sq. ft | No       |
| 2 | Deck        | 4'5" x 3'10"   | 17 sq. ft  | No       |
| 3 | Kitchen     | 10'5" x 9'7"   | 100 sq. ft | Yes      |
| 4 | Foyer       | 17'3" x 7'10"  | 135 sq. ft | Yes      |
| 5 | Living Room | 10'5" x 9'9"   | 102 sq. ft | Yes      |
| 6 | Dining Area | 6'10" x 9'9"   | 67 sq. ft  | Yes      |
| 7 | Laundry     | 10'5" x 5'9"   | 60 sq. ft  | Yes      |
| 8 | Bath        | 6'6" x 5'9"    | 37 sq. ft  | Yes      |
| 9 | Bedroom     | 6'6" x 9'3"    | 60 sq. ft  | Yes      |

Max Dimensions: 13'4" x 7'2" Calculated Area: 104 sq. ft Included: No Heated: No Finished: Yes Enclosed: No Contiguous: Yes Permitted: Yes Wet space: No Addition: No Conversion: No

Max Dimensions: 4'5" x 3'10" Calculated Area: 17 sq. ft Included: No

Heated: No Finished: Yes Enclosed: No Contiguous: Yes Permitted: Yes Wet space: No Addition: No Conversion: No

### **Floor 1** - Kitchen

Max Dimensions: 10'5" x 9'7" Calculated Area: 100 sq. ft Included: Yes Heated: Yes Finished: Yes Enclosed: Yes Contiguous: Yes Permitted: Yes Wet space: No Addition: No Conversion: No

Max Dimensions: 17'3" x 7'10" Calculated Area: 135 sq. ft Included: Yes Heated: Yes Finished: Yes Enclosed: Yes Contiguous: Yes Permitted: Yes Wet space: No Addition: No Conversion: No

# 5 Floor 1 - Living Room

Max Dimensions: 10'5" x 9'9" Calculated Area: 102 sq. ft Included: Yes Heated: Yes Finished: Yes Enclosed: Yes Contiguous: Yes Permitted: Yes Wet space: No Addition: No Conversion: No

# 5 Floor 1 - Dining Area

Max Dimensions: 6'10" x 9'9" Calculated Area: 67 sq. ft Included: Yes Heated: Yes Finished: Yes Enclosed: Yes Contiguous: Yes Permitted: Yes Wet space: No Addition: No Conversion: No

Max Dimensions: 10'5" x 5'9" Calculated Area: 60 sq. ft Included: Yes Heated: Yes Finished: Yes Enclosed: Yes Contiguous: Yes Permitted: Yes Wet space: No Addition: No Conversion: No

Max Dimensions: 6'6" x 5'9" Calculated Area: 37 sq. ft Included: Yes Heated: Yes Finished: Yes Enclosed: Yes Contiguous: Yes Permitted: Yes Wet space: Yes Addition: No Conversion: No

# 🤒 Floor 1 - Bedroom

Max Dimensions: 6'6" x 9'3" Calculated Area: 60 sq. ft Included: Yes Heated: Yes Finished: Yes Enclosed: Yes Contiguous: Yes Permitted: Yes Wet space: No Addition: No Conversion: No