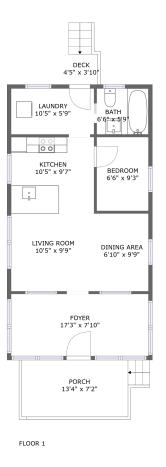

## Total Area: 580 sq. ft

Floor 1: 580 sq. ft Excluded: Porch 104 sq. ft, Deck 17 sq. ft, Walls: 52 sq. ft

# **Room dimensions**

| Floor | 1 |  |
|-------|---|--|

Total:580sqft Excluded: 121sqft

| # |             | Max Dimensions | sqft       | Included |
|---|-------------|----------------|------------|----------|
| 1 | Porch       | 13'4" x 7'2"   | 104 sq. ft | No       |
| 2 | Deck        | 4'5" x 3'10"   | 17 sq. ft  | No       |
| 3 | Kitchen     | 10'5" x 9'7"   | 100 sq. ft | Yes      |
| 4 | Foyer       | 17'3" x 7'10"  | 135 sq. ft | Yes      |
| 5 | Living Room | 10'5" x 9'9"   | 102 sq. ft | Yes      |
| 6 | Dining Area | 6'10" x 9'9"   | 67 sq. ft  | Yes      |
| 7 | Laundry     | 10'5" x 5'9"   | 60 sq. ft  | Yes      |
| 8 | Bath        | 6'6" x 5'9"    | 37 sq. ft  | Yes      |
| 9 | Bedroom     | 6'6" x 9'3"    | 60 sq. ft  | Yes      |

Max Dimensions: 13'4" x 7'2" Calculated Area: 104 sq. ft Included: No Heated: No Finished: Yes Enclosed: No Contiguous: Yes Permitted: Yes Wet space: No Addition: No Conversion: No

Max Dimensions: 4'5" x 3'10" Calculated Area: 17 sq. ft Included: No

Heated: No Finished: Yes Enclosed: No Contiguous: Yes Permitted: Yes Wet space: No Addition: No Conversion: No

### **Floor 1** - Kitchen

Max Dimensions: 10'5" x 9'7" Calculated Area: 100 sq. ft Included: Yes Heated: Yes Finished: Yes Enclosed: Yes Contiguous: Yes Permitted: Yes Wet space: No Addition: No Conversion: No

Max Dimensions: 17'3" x 7'10" Calculated Area: 135 sq. ft Included: Yes Heated: Yes Finished: Yes Enclosed: Yes Contiguous: Yes Permitted: Yes Wet space: No Addition: No Conversion: No

# 5 Floor 1 - Living Room

Max Dimensions: 10'5" x 9'9" Calculated Area: 102 sq. ft Included: Yes Heated: Yes Finished: Yes Enclosed: Yes Contiguous: Yes Permitted: Yes Wet space: No Addition: No Conversion: No

# 5 Floor 1 - Dining Area

Max Dimensions: 6'10" x 9'9" Calculated Area: 67 sq. ft Included: Yes Heated: Yes Finished: Yes Enclosed: Yes Contiguous: Yes Permitted: Yes Wet space: No Addition: No Conversion: No

Max Dimensions: 10'5" x 5'9" Calculated Area: 60 sq. ft Included: Yes Heated: Yes Finished: Yes Enclosed: Yes Contiguous: Yes Permitted: Yes Wet space: No Addition: No Conversion: No

Max Dimensions: 6'6" x 5'9" Calculated Area: 37 sq. ft Included: Yes Heated: Yes Finished: Yes Enclosed: Yes Contiguous: Yes Permitted: Yes Wet space: Yes Addition: No Conversion: No

# 🤒 Floor 1 - Bedroom

Max Dimensions: 6'6" x 9'3" Calculated Area: 60 sq. ft Included: Yes Heated: Yes Finished: Yes Enclosed: Yes Contiguous: Yes Permitted: Yes Wet space: No Addition: No Conversion: No