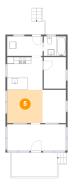

# 5 Floor 1 - Dining Area

Max Dimensions: 6'10" x 9'9" Calculated Area: 67 sq. ft Included: Yes Heated: Yes Finished: Yes Enclosed: Yes Contiguous: Yes Permitted: Yes Wet space: No Addition: No Conversion: No