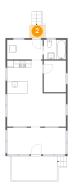

### **Floor 1** - Kitchen

Max Dimensions: 10'5" x 9'7" Calculated Area: 100 sq. ft Included: Yes Heated: Yes Finished: Yes Enclosed: Yes Contiguous: Yes Permitted: Yes Wet space: No Addition: No Conversion: No