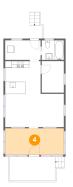

# 5 Floor 1 - Living Room

Max Dimensions: 10'5" x 9'9" Calculated Area: 102 sq. ft Included: Yes Heated: Yes Finished: Yes Enclosed: Yes Contiguous: Yes Permitted: Yes Wet space: No Addition: No Conversion: No