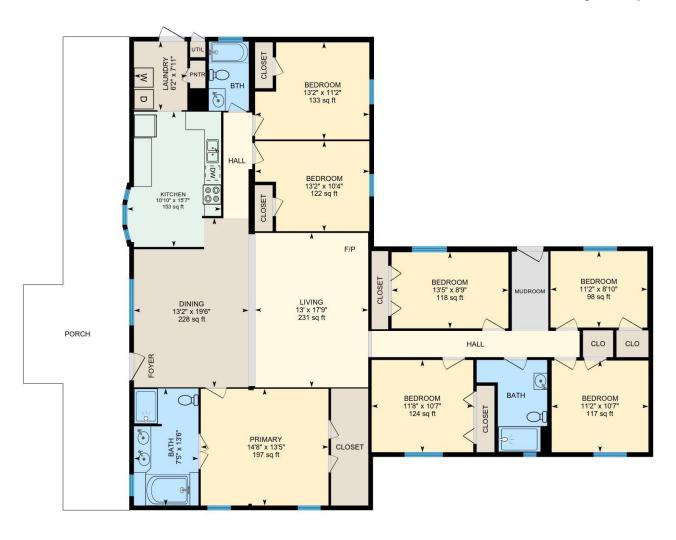

Main Floor Total Exterior Area 2311.58 sq ft Lotus Realty Group - R1 New Mexico

PREPARED: Aug 2021

#### **Room Measurements**

Only major rooms are listed. Some listed rooms may be excluded from total interior floor area (e.g. garage). Room dimensions are largest length and width; parts of room may be smaller. Room area is not always equal to product of length and width.

### MAIN FLOOR

Bath: 13'6" x 7'5" (13.5' x 7.4') | 99 sq ft Bath: 10'7" x 8'1" (10.6' x 8.1') | 64 sq ft

Bedroom: 10'7" x 11'8" (10.6' x 11.7') | 124 sq ft Bedroom: 11'2" x 13'2" (11.2' x 13.1') | 133 sq ft Bedroom: 10'4" x 13'2" (10.4' x 13.1') | 122 sq ft Bedroom: 10'7" x 11'2" (10.6' x 11.1') | 117 sq ft Bedroom: 8'10" x 11'2" (8.8' x 11.1') | 98 sq ft Bedroom: 8'9" x 13'5" (8.8' x 13.4') | 118 sq ft

Bth: 8' x 4'7" (8' x 4.6') | 37 sq ft

Dining: 19'6" x 13'2" (19.5' x 13.2') | 228 sq ft Kitchen: 15'7" x 10'10" (15.6' x 10.8') | 153 sq ft Laundry: 7'11" x 6'2" (7.9' x 6.1') | 49 sq ft Living: 17'9" x 13' (17.8' x 13') | 231 sq ft Primary: 13'5" x 14'8" (13.4' x 14.7') | 197 sq ft

MAIN FLOOR

Interior Area: 2188.14 sq ft
Perimeter Wall Length: 228 ft
Perimeter Wall Thickness: 6.5 in
Exterior Area: 2311.58 sq ft
Total Above Grade Floor Area

Main Building Exterior: 2311.58 sq ft