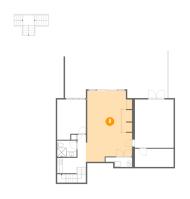

### Floor 1 - Family Room

Dimensions: 17'5" x 26'10"

Area: 428 sq. ft

Counted as living area: Yes