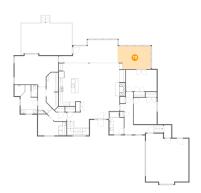

### 4 Floor 2 - Bedroom

**Dimensions**: 15'3" x 10'7"

**Area:** 162 sq. ft

Counted as living area: Yes

Heated: Yes Finished: Yes Enclosed: Yes Contiguous: Yes Permitted: Yes Wet space: No Addition: No Conversion: No