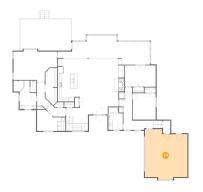

#### Floor 1 - Patio

Dimensions: 39'5" x 25'10"

**Area:** 877 sq. ft

Counted as living area: No

Heated: No Finished: Yes Enclosed: No Contiguous: Yes Permitted: Yes Wet space: No Addition: No Conversion: No