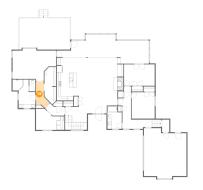

#### 2 Floor 1 - Bedroom

Dimensions: 14'8" x 18'3"

Area: 267 sq. ft

Counted as living area: Yes