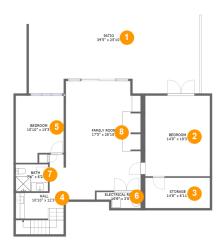

#### **Room dimensions**

Floor 1 Total sqft: 2180 Living area: 1151

| # |                 | Dimensions     | sqft       | Counted as living area |
|---|-----------------|----------------|------------|------------------------|
| 1 | Patio           | 39'5" x 25'10" | 877 sq. ft | No                     |
| 2 | Bedroom         | 14'8" x 18'3"  | 267 sq. ft | Yes                    |
| 3 | Storage         | 14'8" x 6'11"  | 101 sq. ft | No                     |
| 4 | Hall            | 10'10" x 12'3" | 127 sq. ft | Yes                    |
| 5 | Bedroom         | 10'10" x 15'3" | 152 sq. ft | Yes                    |
| 6 | Electrical Room | 10'0" x 3'8"   | 30 sq. ft  | No                     |
| 7 | Bath            | 7'4" x 6'2"    | 45 sq. ft  | Yes                    |
| 8 | Family Room     | 17'5" x 26'10" | 428 sq. ft | Yes                    |

#### Floor 1 - Patio

Dimensions: 39'5" x 25'10"

**Area:** 877 sq. ft

Counted as living area: No

Heated: No Finished: Yes Enclosed: No Contiguous: Yes Permitted: Yes Wet space: No Addition: No Conversion: No

#### 2 Floor 1 - Bedroom

Dimensions: 14'8" x 18'3"

Area: 267 sq. ft

Counted as living area: Yes

### Floor 1 - Storage

**Dimensions:** 14'8" x 6'11"

Area: 101 sq. ft

Counted as living area: No

Heated: No Finished: No Enclosed: No Contiguous: Yes Permitted: Yes Wet space: No Addition: No Conversion: No

#### 4 Floor 1 - Hall

Dimensions: 10'10" x 12'3"

Area: 127 sq. ft

Counted as living area: Yes

Heated: Yes Finished: Yes Enclosed: Yes Contiguous: Yes Permitted: Yes Wet space: No Addition: No Conversion: No

#### 5 Floor 1 - Bedroom

Dimensions: 10'10" x 15'3"

Area: 152 sq. ft

Counted as living area: Yes

#### Floor 1 - Electrical Room

**Dimensions:** 10'0" x 3'8"

Area: 30 sq. ft

Counted as living area: No

Heated: No Finished: No Enclosed: Yes Contiguous: Yes Permitted: Yes Wet space: No Addition: No Conversion: No

#### Floor 1 - Bath

Dimensions: 7'4" x 6'2"

Area: 45 sq. ft

Counted as living area: Yes

Heated: Yes Finished: Yes Enclosed: Yes Contiguous: Yes Permitted: Yes Wet space: Yes Addition: No Conversion: No

### Floor 1 - Family Room

Dimensions: 17'5" x 26'10"

Area: 428 sq. ft

Counted as living area: Yes