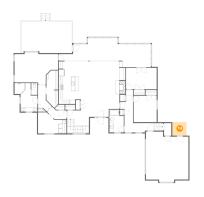

#### Floor 1 - Bath

Dimensions: 7'4" x 6'2"

Area: 45 sq. ft

Counted as living area: Yes

Heated: Yes Finished: Yes Enclosed: Yes Contiguous: Yes Permitted: Yes Wet space: Yes Addition: No Conversion: No