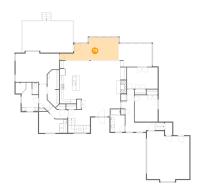

### Floor 1 - Family Room

Dimensions: 17'5" x 26'10"

Area: 428 sq. ft

Counted as living area: Yes