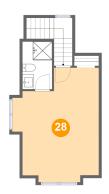

#### **Room dimensions**

Floor 3 Total sqft: 412 Living area: 412

| #  |         | Dimensions    | sqft       | Counted as living area |
|----|---------|---------------|------------|------------------------|
| 28 | Bedroom | 15'5" x 20'4" | 257 sq. ft | Yes                    |
| 29 | Bath    | 5'3" x 8'6"   | 45 sq. ft  | Yes                    |

#### 29 Floor 3 - Bedroom

Dimensions: 15'5" x 20'4"

**Area:** 257 sq. ft

Counted as living area: Yes

Heated: Yes Finished: Yes Enclosed: Yes Contiguous: Yes Permitted: Yes Wet space: No Addition: No Conversion: No