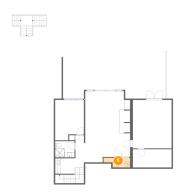

#### 4 Floor 1 - Hall

Dimensions: 10'10" x 12'3"

Area: 127 sq. ft

Counted as living area: Yes

Heated: Yes Finished: Yes Enclosed: Yes Contiguous: Yes Permitted: Yes Wet space: No Addition: No Conversion: No