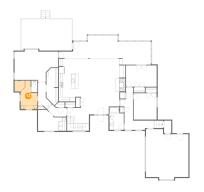

#### 2 Floor 1 - Bedroom

Dimensions: 14'8" x 18'3"

Area: 267 sq. ft

Counted as living area: Yes