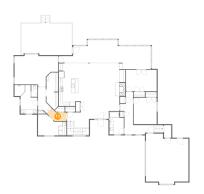

#### 4 Floor 1 - Hall

Dimensions: 10'10" x 12'3"

Area: 127 sq. ft

Counted as living area: Yes

Heated: Yes Finished: Yes Enclosed: Yes Contiguous: Yes Permitted: Yes Wet space: No Addition: No Conversion: No