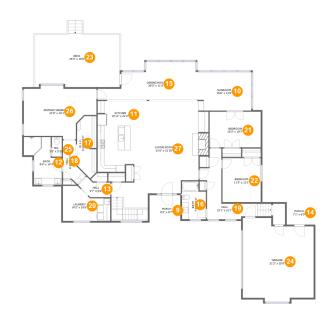

#### **Room dimensions**

Floor 2 Total sqft: 3971 Living area: 2920

| #  |             | Dimensions     | sqft       | Counted as living area |
|----|-------------|----------------|------------|------------------------|
| 9  | Porch       | 9'2" x 9'7"    | 88 sq. ft  | No                     |
| 10 | Sunroom     | 16'6" x 11'6"  | 182 sq. ft | Yes                    |
| 11 | Kitchen     | 10'11" x 21'2" | 224 sq. ft | Yes                    |
| 12 | Bath        | 8'4" x 14'3"   | 114 sq. ft | Yes                    |
| 13 | Hall        | 9'7" x 5'0"    | 38 sq. ft  | Yes                    |
| 14 | Porch       | 7'1" x 6'9"    | 47 sq. ft  | No                     |
| 15 | Dining Room | 29'3" x 11'4"  | 252 sq. ft | Yes                    |
| 16 | Bath        | 7'2" x 11'4"   | 74 sq. ft  | Yes                    |
| 17 | W.I.C.      | 5'10" x 18'3"  | 95 sq. ft  | Yes                    |
| 18 | Hall        | 6'10" x 12'7"  | 54 sq. ft  | Yes                    |
| 19 | Hall        | 15'1" x 21'1"  | 154 sq. ft | Yes                    |

| #  |                 | Dimensions     | sqft       | Counted as living area |
|----|-----------------|----------------|------------|------------------------|
| 20 | Laundry         | 14'2" x 10'6"  | 118 sq. ft | Yes                    |
| 21 | Bedroom         | 15'3" x 10'7"  | 162 sq. ft | Yes                    |
| 22 | Bedroom         | 11'5" x 13'1"  | 150 sq. ft | Yes                    |
| 23 | Deck            | 25'3" x 16'0"  | 397 sq. ft | No                     |
| 24 | Garage          | 21'2" x 25'0"  | 480 sq. ft | No                     |
| 25 | WC              | 3'0" x 5'10"   | 17 sq. ft  | Yes                    |
| 26 | Primary Bedroom | 21'8" x 15'1"  | 273 sq. ft | Yes                    |
| 27 | Living Room     | 21'0" x 31'10" | 660 sq. ft | Yes                    |

#### Floor 2 - Porch

Dimensions: 9'2" x 9'7"

Area: 88 sq. ft

Counted as living area: No

Heated: No Finished: Yes Enclosed: No Contiguous: Yes Permitted: Yes Wet space: No Addition: No Conversion: No

#### Floor 2 - Sunroom

**Dimensions:** 16'6" x 11'6"

**Area:** 182 sq. ft

Counted as living area: Yes

Heated: Yes Finished: Yes Enclosed: Yes Contiguous: Yes Permitted: Yes Wet space: No Addition: No Conversion: No

#### Floor 2 - Kitchen

Dimensions: 10'11" x 21'2"

Area: 224 sq. ft

Counted as living area: Yes

### Ploor 2 - Bath

**Dimensions:** 8'4" x 14'3" **Area:** 114 sq. ft

Counted as living area: Yes

Heated: Yes Finished: Yes Enclosed: Yes Contiguous: Yes Permitted: Yes Wet space: Yes Addition: No Conversion: No

#### Floor 2 - Hall

Dimensions: 9'7" x 5'0"

Area: 38 sq. ft

Counted as living area: Yes

Heated: Yes Finished: Yes Enclosed: Yes Contiguous: Yes Permitted: Yes Wet space: No Addition: No Conversion: No

#### Floor 2 - Porch

Dimensions: 7'1" x 6'9"

Area: 47 sq. ft

Counted as living area: No

### 15 Floor 2 - Dining Room

Dimensions: 29'3" x 11'4"

Area: 252 sq. ft

Counted as living area: Yes

Heated: Yes Finished: Yes Enclosed: Yes Contiguous: Yes Permitted: Yes Wet space: No Addition: No Conversion: No

#### Floor 2 - Bath

Dimensions: 7'2" x 11'4"

Area: 74 sq. ft

Counted as living area: Yes

Heated: Yes Finished: Yes Enclosed: Yes Contiguous: Yes Permitted: Yes Wet space: Yes Addition: No Conversion: No

#### **Floor 2 -** W.I.C.

Dimensions: 5'10" x 18'3"

Area: 95 sq. ft

Counted as living area: Yes

### <sup>19</sup> Floor 2 - Hall

Dimensions: 6'10" x 12'7"

Area: 54 sq. ft

Counted as living area: Yes

Heated: Yes Finished: Yes Enclosed: Yes Contiguous: Yes Permitted: Yes Wet space: No Addition: No Conversion: No

#### Floor 2 - Hall

Dimensions: 15'1" x 21'1"

Area: 154 sq. ft

Counted as living area: Yes

Heated: Yes Finished: Yes Enclosed: Yes Contiguous: Yes Permitted: Yes Wet space: No Addition: No Conversion: No

#### Floor 2 - Laundry

Dimensions: 14'2" x 10'6"

Area: 118 sq. ft

Counted as living area: Yes

### 4 Floor 2 - Bedroom

**Dimensions**: 15'3" x 10'7"

**Area:** 162 sq. ft

Counted as living area: Yes

Heated: Yes Finished: Yes Enclosed: Yes Contiguous: Yes Permitted: Yes Wet space: No Addition: No Conversion: No

#### <sup>22</sup> Floor 2 - Bedroom

**Dimensions**: 11'5" x 13'1"

Area: 150 sq. ft

Counted as living area: Yes

Heated: Yes Finished: Yes Enclosed: Yes Contiguous: Yes Permitted: Yes Wet space: No Addition: No Conversion: No

#### <sup>23</sup> Floor 2 - Deck

Dimensions: 25'3" x 16'0"

Area: 397 sq. ft

Counted as living area: No

### Floor 2 - Garage

Dimensions: 21'2" x 25'0"

Area: 480 sq. ft

Counted as living area: No

Heated: No Finished: No Enclosed: Yes Contiguous: Yes Permitted: Yes Wet space: No Addition: No Conversion: No

#### Floor 2 - WC

**Dimensions:** 3'0" x 5'10"

Area: 17 sq. ft

Counted as living area: Yes

Heated: Yes Finished: Yes Enclosed: Yes Contiguous: Yes Permitted: Yes Wet space: Yes Addition: No Conversion: No

### Floor 2 - Primary Bedroom

Dimensions: 21'8" x 15'1"

Area: 273 sq. ft

Counted as living area: Yes

### Floor 2 - Living Room

Dimensions: 21'0" x 31'10"

**Area:** 660 sq. ft

Counted as living area: Yes

Heated: Yes Finished: Yes Enclosed: Yes Contiguous: Yes Permitted: Yes Wet space: No Addition: No Conversion: No