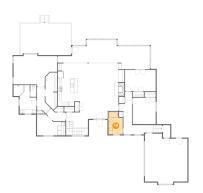

#### Floor 1 - Bath

Dimensions: 7'4" x 6'2"

Area: 45 sq. ft

Counted as living area: Yes

Heated: Yes Finished: Yes Enclosed: Yes Contiguous: Yes Permitted: Yes Wet space: Yes Addition: No Conversion: No