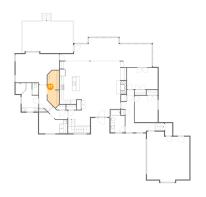

### Floor 1 - Family Room

Dimensions: 17'5" x 26'10"

Area: 428 sq. ft

Counted as living area: Yes