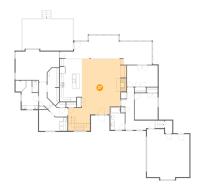

### Floor 2 - Living Room

Dimensions: 21'0" x 31'10"

**Area:** 660 sq. ft

Counted as living area: Yes

Heated: Yes Finished: Yes Enclosed: Yes Contiguous: Yes Permitted: Yes Wet space: No Addition: No Conversion: No