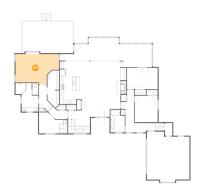

### Floor 1 - Family Room

Dimensions: 17'5" x 26'10"

Area: 428 sq. ft

Counted as living area: Yes