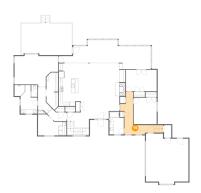

#### 4 Floor 1 - Hall

Dimensions: 10'10" x 12'3"

Area: 127 sq. ft

Counted as living area: Yes

Heated: Yes Finished: Yes Enclosed: Yes Contiguous: Yes Permitted: Yes Wet space: No Addition: No Conversion: No