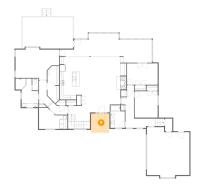

#### Floor 2 - Laundry

Dimensions: 14'2" x 10'6"

Area: 118 sq. ft

Counted as living area: Yes