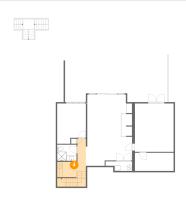

#### 2 Floor 1 - Bedroom

Dimensions: 14'8" x 18'3"

Area: 267 sq. ft

Counted as living area: Yes