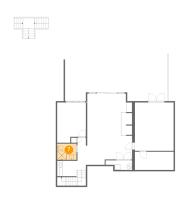

#### 5 Floor 1 - Bedroom

Dimensions: 10'10" x 15'3"

Area: 152 sq. ft

Counted as living area: Yes