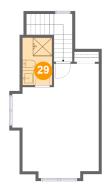

#### **Room dimensions**

Floor 3 Total sqft: 412 Living area: 412

| #  |         | Dimensions    | sqft       | Counted as living area |
|----|---------|---------------|------------|------------------------|
| 28 | Bedroom | 15'5" x 20'4" | 257 sq. ft | Yes                    |
| 29 | Bath    | 5'3" x 8'6"   | 45 sq. ft  | Yes                    |

#### 29 Floor 3 - Bedroom

Dimensions: 15'5" x 20'4"

**Area:** 257 sq. ft

Counted as living area: Yes

Heated: Yes Finished: Yes Enclosed: Yes Contiguous: Yes Permitted: Yes Wet space: No Addition: No Conversion: No