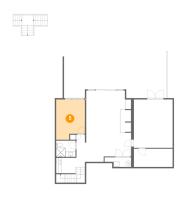

### Floor 1 - Family Room

Dimensions: 17'5" x 26'10"

Area: 428 sq. ft

Counted as living area: Yes