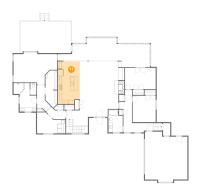

### Floor 2 - Living Room

Dimensions: 21'0" x 31'10"

**Area:** 660 sq. ft

Counted as living area: Yes

Heated: Yes Finished: Yes Enclosed: Yes Contiguous: Yes Permitted: Yes Wet space: No Addition: No Conversion: No