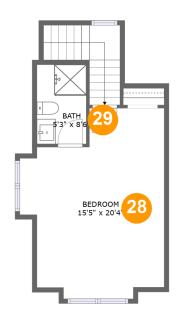

#### **Room dimensions**

Floor 3 Total sqft: 412 Living area: 412

| #  |         | Dimensions    | sqft       | Counted as living area |
|----|---------|---------------|------------|------------------------|
| 28 | Bedroom | 15'5" x 20'4" | 257 sq. ft | Yes                    |
| 29 | Bath    | 5'3" x 8'6"   | 45 sq. ft  | Yes                    |

#### 29 Floor 3 - Bedroom

Dimensions: 15'5" x 20'4"

**Area:** 257 sq. ft

Counted as living area: Yes

Heated: Yes Finished: Yes Enclosed: Yes Contiguous: Yes Permitted: Yes Wet space: No Addition: No Conversion: No

#### Floor 3 - Bath

Dimensions: 5'3" x 8'6"

Area: 45 sq. ft

Counted as living area: Yes