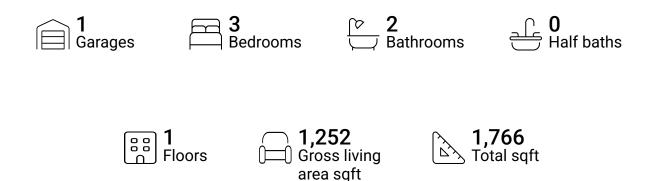

### **Property summary**







#### **Room dimensions**

Floor 1 Total sqft: 1766 Living area: 1252

| #  |             | Dimensions     | sqft       | Counted as living area |
|----|-------------|----------------|------------|------------------------|
| 1  | Bath        | 7'11" x 4'9"   | 38 sq. ft  | Yes                    |
| 2  | Living Room | 19'9" x 16'11" | 280 sq. ft | Yes                    |
| 3  | Bedroom     | 15'1" x 13'8"  | 181 sq. ft | Yes                    |
| 4  | Bedroom     | 10'3" x 10'0"  | 102 sq. ft | Yes                    |
| 5  | Kitchen     | 15'1" x 10'4"  | 156 sq. ft | Yes                    |
| 6  | Bedroom     | 10'11" x 10'0" | 109 sq. ft | Yes                    |
| 7  | Garage      | 21'5" x 25'2"  | 476 sq. ft | No                     |
| 8  | Dining Room | 6'10" x 7'10"  | 54