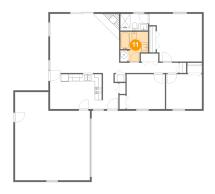

#### **Room dimensions**

Floor 1 Total sqft: 1766 Living area: 1252

| #  |             | Dimensions     | sqft       | Counted as living area |
|----|-------------|----------------|------------|------------------------|
| 1  | Bath        | 7'11" x 4'9"   | 38 sq. ft  | Yes                    |
| 2  | Living Room | 19'9" x 16'11" | 280 sq. ft | Yes                    |
| 3  | Bedroom     | 15'1" x 13'8"  | 181 sq. ft | Yes                    |
| 4  | Bedroom     | 10'3" x 10'0"  | 102 sq. ft | Yes                    |
| 5  | Kitchen     | 15'1" x 10'4"  | 156 sq. ft | Yes                    |
| 6  | Bedroom     | 10'11" x 10'0" | 109 sq. ft | Yes                    |
| 7  | Garage      | 21'5" x 25'2"  | 476 sq. ft | No                     |
| 8  | Dining Room | 6'10" x 7'10"  | 54 sq. ft  | Yes                    |
| 9  | Entry       | 4'5" x 10'4"   | 41 sq. ft  | Yes                    |
| 10 | Hall        | 17'0" x 2'11"  | 50 sq. ft  | Yes                    |
| 11 | Bath        | 7'11" x 8'6"   | 53 sq. ft  | Yes                    |

### Floor 1 - Bath

Dimensions: 7'11" x 8'6"

Area: 53 sq. ft

Counted as living area: Yes

Heated: Yes Finished: Yes Enclosed: Yes Contiguous: Yes Permitted: Yes Wet space: Yes Addition: No Conversion: No