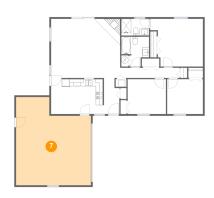

# Floor 1 - Garage

Dimensions: 21'5" x 25'2"

Area: 476 sq. ft

Counted as living area: No

Heated: No Finished: No Enclosed: Yes Contiguous: Yes Permitted: Yes Wet space: No Addition: No Conversion: No