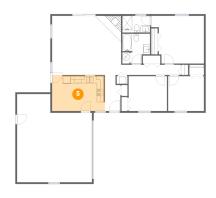

#### 5 Floor 1 - Kitchen

Dimensions: 15'1" x 10'4"

**Area:** 156 sq. ft

Counted as living area: Yes

Finished: Yes
ea: Yes Enclosed: Yes
Contiguous: Yes
Permitted: Yes
Wet space: No
Addition: No
Conversion: No

Heated: Yes