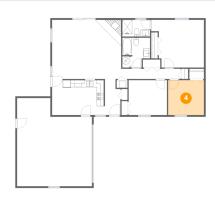

## 4 Floor 1 - Bedroom

**Dimensions**: 10'3" x 10'0"

Area: 102 sq. ft

Counted as living area: Yes

Heated: Yes Finished: Yes Enclosed: Yes Contiguous: Yes Permitted: Yes Wet space: No Addition: No Conversion: No