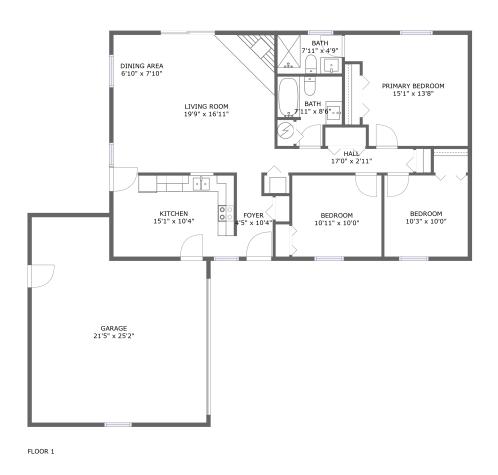

#### **Room dimensions**

Floor 1 Total sqft: 1766 Living area: 1252

| #  |             | Dimensions     | sqft       | Counted as living area |
|----|-------------|----------------|------------|------------------------|
| 1  | Bath        | 7'11" x 4'9"   | 38 sq. ft  | Yes                    |
| 2  | Living Room | 19'9" x 16'11" | 280 sq. ft | Yes                    |
| 3  | Bedroom     | 15'1" x 13'8"  | 181 sq. ft | Yes                    |
| 4  | Bedroom     | 10'3" x 10'0"  | 102 sq. ft | Yes                    |
| 5  | Kitchen     | 15'1" x 10'4"  | 156 sq. ft | Yes                    |
| 6  | Bedroom     | 10'11" x 10'0" | 109 sq. ft | Yes                    |
| 7  | Garage      | 21'5" x 25'2"  | 476 sq. ft | No                     |
| 8  | Dining Room | 6'10" x 7'10"  | 54 sq. ft  | Yes                    |
| 9  | Entry       | 4'5" x 10'4"   | 41 sq. ft  | Yes                    |
| 10 | Hall        | 17'0" x 2'11"  | 50 sq. ft  | Yes                    |
| 11 | Bath        | 7'11" x 8'6"   | 53 sq. ft  | Yes                    |