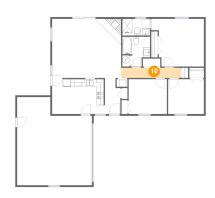

#### **Room dimensions**

Floor 1 Total sqft: 1766 Living area: 1252

| #  |             | Dimensions     | sqft       | Counted as living area |
|----|-------------|----------------|------------|------------------------|
| 1  | Bath        | 7'11" x 4'9"   | 38 sq. ft  | Yes                    |
| 2  | Living Room | 19'9" x 16'11" | 280 sq. ft | Yes                    |
| 3  | Bedroom     | 15'1" x 13'8"  | 181 sq. ft | Yes                    |
| 4  | Bedroom     | 10'3" x 10'0"  | 102 sq. ft | Yes                    |
| 5  | Kitchen     | 15'1" x 10'4"  | 156 sq. ft | Yes                    |
| 6  | Bedroom     | 10'11" x 10'0" | 109 sq. ft | Yes                    |
| 7  | Garage      | 21'5" x 25'2"  | 476 sq. ft | No                     |
| 8  | Dining Room | 6'10" x 7'10"  | 54 sq. ft  | Yes                    |
| 9  | Entry       | 4'5" x 10'4"   | 41 sq. ft  | Yes                    |
| 10 | Hall        | 17'0" x 2'11"  | 50 sq. ft  | Yes                    |
| 11 | Bath        | 7'11" x 8'6"   | 53 sq. ft  | Yes                    |

#### 5 Floor 1 - Kitchen

Dimensions: 15'1" x 10'4"

**Area:** 156 sq. ft

Counted as living area: Yes

Finished: Yes
ea: Yes Enclosed: Yes
Contiguous: Yes
Permitted: Yes
Wet space: No
Addition: No
Conversion: No

Heated: Yes