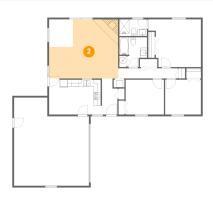

# Floor 1 - Living Room

**Dimensions**: 19'9" x 16'11"

Area: 280 sq. ft

Counted as living area: Yes

Heated: Yes Finished: Yes Enclosed: Yes Contiguous: Yes Permitted: Yes Wet space: No Addition: No Conversion: No