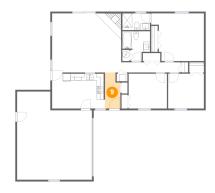

# Floor 1 - Entry

**Dimensions:** 4'5" x 10'4"

Area: 41 sq. ft

Counted as living area: Yes

Heated: Yes Finished: Yes Enclosed: Yes Contiguous: Yes Permitted: Yes Wet space: No Addition: No Conversion: No