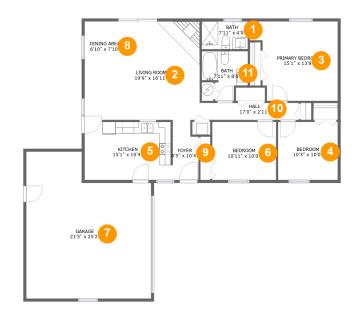

#### **Room dimensions**

Floor 1 Total sqft: 1766 Living area: 1252

| #  |             | Dimensions     | sqft       | Counted as living area |
|----|-------------|----------------|------------|------------------------|
| 1  | Bath        | 7'11" x 4'9"   | 38 sq. ft  | Yes                    |
| 2  | Living Room | 19'9" x 16'11" | 280 sq. ft | Yes                    |
| 3  | Bedroom     | 15'1" x 13'8"  | 181 sq. ft | Yes                    |
| 4  | Bedroom     | 10'3" x 10'0"  | 102 sq. ft | Yes                    |
| 5  | Kitchen     | 15'1" x 10'4"  | 156 sq. ft | Yes                    |
| 6  | Bedroom     | 10'11" x 10'0" | 109 sq. ft | Yes                    |
| 7  | Garage      | 21'5" x 25'2"  | 476 sq. ft | No                     |
| 8  | Dining Room | 6'10" x 7'10"  | 54 sq. ft  | Yes                    |
| 9  | Entry       | 4'5" x 10'4"   | 41 sq. ft  | Yes                    |
| 10 | Hall        | 17'0" x 2'11"  | 50 sq. ft  | Yes                    |
| 11 | Bath        | 7'11" x 8'6"   | 53 sq. ft  | Yes                    |