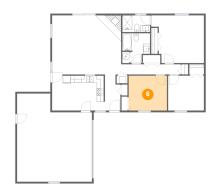

#### 5 Floor 1 - Kitchen

Dimensions: 15'1" x 10'4"

**Area:** 156 sq. ft

Counted as living area: Yes

Finished: Yes
ea: Yes Enclosed: Yes
Contiguous: Yes
Permitted: Yes
Wet space: No
Addition: No
Conversion: No

Heated: Yes