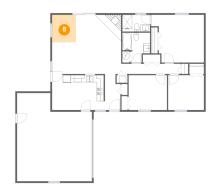

## • Floor 1 - Bath

**Dimensions:** 7'11" x 4'9"

Area: 38 sq. ft

Counted as living area: Yes

Heated: Yes Finished: Yes Enclosed: Yes Contiguous: Yes Permitted: Yes Wet space: Yes Addition: No Conversion: No