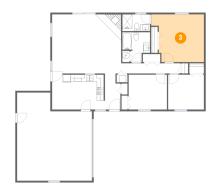

### 3 Floor 1 - Bedroom

**Dimensions:** 15'1" x 13'8"

Area: 181 sq. ft

Counted as living area: Yes

Heated: Yes Finished: Yes Enclosed: Yes Contiguous: Yes Permitted: Yes Wet space: No Addition: No Conversion: No