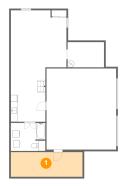

#### **Room Dimensions**

Floor 1 Total sqft: 1383 Living area: 0

| # | Room name | Dimensions    | Area (sqft) | Counted as Living Area |
|---|-----------|---------------|-------------|------------------------|
| 1 | Storage   | 21'4" x 7'4"  | 157 sq. ft  | No                     |
| 2 | Bath      | 10'3" x 8'4"  | 85 sq. ft   | No                     |
| 3 | Basement  | 16'6" x 33'1" | 436 sq. ft  | No                     |
| 4 | Garage    | 20'8" x 24'1" | 499 sq. ft  | No                     |
| 5 | Room      | 10'10" x 7'6" | 81 sq. ft   | No                     |

**Dimensions:** 21'4" x 7'4" **Area:** 157 sq. ft

Counted as Living Area: No

Heated: No Finished: No Enclosed: No Contiguous: Yes Permitted: Yes Wet Space: No Addition: No Conversion: No