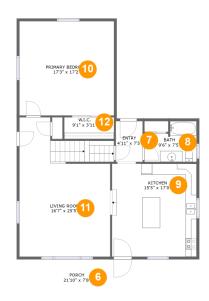

#### **Room Dimensions**

Floor 2 Total sqft: 1358 Living area: 1190

| #  | Room name       | Dimensions    | Area (sqft) | Counted as Living Area |
|----|-----------------|---------------|-------------|------------------------|
| 6  | Porch           | 21'10" x 7'8" | 168 sq. ft  | No                     |
| 7  | Entry           | 4'11" x 7'5"  | 36 sq. ft   | Yes                    |
| 8  | Bath            | 9'6" x 7'5"   | 60 sq. ft   | Yes                    |
| 9  | Kitchen         | 15'5" x 17'0" | 262 sq. ft  | Yes                    |
| 10 | Primary Bedroom | 17'3" x 17'2" | 297 sq. ft  | Yes                    |
| 11 | Living Room     | 16'7" x 25'5" | 374 sq. ft  | Yes                    |
| 12 | W.i.c.          | 9'1" x 3'11"  | 36 sq. ft   | Yes                    |

#### Floor 2 - Porch

**Dimensions**: 21'10" x 7'8"

**Area:** 168 sq. ft

Counted as Living Area: No

Heated: No Finished: Yes Enclosed: No Contiguous: Yes Permitted: Yes Wet Space: No Addition: No Conversion: No

### Floor 2 - Entry

Dimensions: 4'11" x 7'5"

Area: 36 sq. ft

Counted as Living Area:

Yes

Heated: Yes Finished: Yes

Enclosed: Yes Contiguous:

Yes

#### Floor 2 - Bath

**Dimensions:** 9'6" x 7'5"

Area: 60 sq. ft

Counted as Living Area:

Yes

Heated: Yes Finished: Yes Enclosed: Yes Contiguous:

Yes

Permitted: Yes Wet Space: Yes Addition: No Conversion: No

#### Floor 2 - Kitchen

Dimensions: 15'5" x 17'0" Area: 262 sq. ft Counted as Living Area:

Counted as Living Area: Yes

V

Heated: Yes Finished: Yes Enclosed: Yes Contiguous:

Yes

Permitted: Yes Wet Space: No Addition: No Conversion: No

# Floor 2 - Primary Bedroom

Dimensions: 17'3" x 17'2"

**Area:** 297 sq. ft

Counted as Living Area:

Yes

Heated: Yes Finished: Yes Enclosed: Yes

**Contiguous:** 

Yes

# Floor 2 - Living Room

Dimensions: 16'7" x 25'5"

**Area:** 374 sq. ft

Counted as Living Area:

Yes

Heated: Yes Finished: Yes Enclosed: Yes Contiguous:

Yes **Perm** 

Permitted: Yes Wet Space: No Addition: No Conversion: No

Dimensions: 9'1" x 3'11" Area: 36 sq. ft

Counted as Living Area: Yes Heated: Yes Finished: Yes Enclosed: Yes Contiguous:

Yes

Permitted: Yes Wet Space: No Addition: No Conversion: No