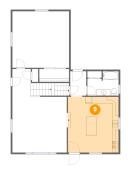

# Floor 2 - Living Room

Dimensions: 16'7" x 25'5"

**Area:** 374 sq. ft

Counted as Living Area:

Yes

Heated: Yes Finished: Yes Enclosed: Yes Contiguous:

Yes **Perm** 

Permitted: Yes Wet Space: No Addition: No Conversion: No