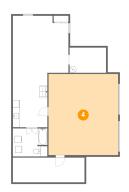

### 5 Floor 1 - Room

Dimensions: 10'10" x 7'6"

Area: 81 sq. ft

Counted as Living Area: No

Heated: Yes Finished: No Enclosed: Yes Contiguous: Yes Permitted: Yes Wet Space: No Addition: No Conversion: No