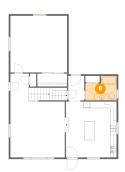

#### Floor 2 - Bath

**Dimensions:** 9'6" x 7'5"

Area: 60 sq. ft

Counted as Living Area:

Yes

Heated: Yes Finished: Yes Enclosed: Yes Contiguous:

Yes

Permitted: Yes Wet Space: Yes Addition: No Conversion: No