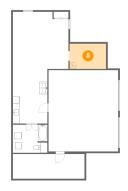

### Floor 2 - Entry

Dimensions: 4'11" x 7'5"

Area: 36 sq. ft

Counted as Living Area:

Yes

Heated: Yes Finished: Yes

Enclosed: Yes Contiguous:

Yes

Permitted: Yes Wet Space: No Addition: No Conversion: No