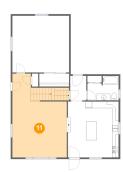

### 1 Floor 3 - Bedroom

**Dimensions:** 17'3" x 17'7" **Area:** 270 sq. ft

Counted as Living Area:

Yes

Heated: Yes Finished: Yes Enclosed: Yes Contiguous:

Yes

Permitted: Yes Wet Space: No Addition: No Conversion: No