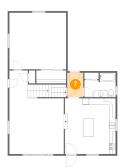

### 1 Floor 3 - Bedroom

**Dimensions:** 17'3" x 17'7" **Area:** 270 sq. ft

Counted as Living Area:

Yes

Heated: Yes Finished: Yes Enclosed: Yes Contiguous:

Yes

Permitted: Yes Wet Space: No Addition: No Conversion: No