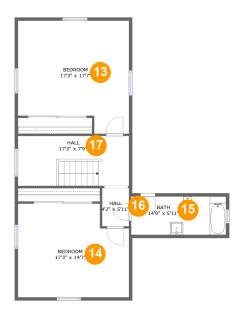

#### **Room Dimensions**

Floor 3 Total sqft: 907 Living area: 907

| #  | Room name | Dimensions    | Area (sqft) | Counted as Living Area |
|----|-----------|---------------|-------------|------------------------|
| 13 | Bedroom   | 17'3" x 17'7" | 270 sq. ft  | Yes                    |
| 14 | Bedroom   | 17'3" x 14'7" | 234 sq. ft  | Yes                    |
| 15 | Bath      | 14'9" x 5'11" | 88 sq. ft   | Yes                    |
| 16 | Hall      | 4'2" x 5'11"  | 25 sq. ft   | Yes                    |
| 17 | Hall      | 17'3" x 7'9"  | 134 sq. ft  | Yes                    |

### 1 Floor 3 - Bedroom

**Dimensions:** 17'3" x 17'7" **Area:** 270 sq. ft

Counted as Living Area:

Yes

Heated: Yes Finished: Yes Enclosed: Yes Contiguous:

Yes

Permitted: Yes Wet Space: No Addition: No Conversion: No

### 10 Floor 3 - Bedroom

**Dimensions**: 17'3" x 14'7" **Area**: 234 sq. ft

Counted as Living Area:

Yes

Heated: Yes Finished: Yes Enclosed: Yes Contiguous:

Yes

Permitted: Yes Wet Space: No Addition: No Conversion: No

#### Floor 3 - Bath

Dimensions: 14'9" x 5'11"

Area: 88 sq. ft

**Counted as Living Area:** 

Yes

Heated: Yes Finished: Yes Enclosed: Yes Contiguous: Yes

Permitted: Yes Wet Space: Yes Addition: No Conversion: No

# 6 Floor 3 - Hall

Dimensions: 4'2" x 5'11"

Area: 25 sq. ft

Counted as Living Area:

Yes

Heated: Yes Finished: Yes

Enclosed: Yes Contiguous:

Yes

# Floor 3 - Hall

**Dimensions:** 17'3" x 7'9"

**Area:** 134 sq. ft

Counted as Living Area:

Yes

Heated: Yes Finished: Yes Enclosed: Yes Contiguous: Yes

Permitted: Yes Wet Space: No Addition: No

Conversion: No