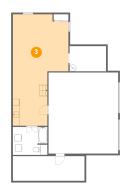

#### **Room Dimensions**

Floor 1 Total sqft: 1383 Living area: 0

| # | Room name | Dimensions    | Area (sqft) | Counted as Living Area |
|---|-----------|---------------|-------------|------------------------|
| 1 | Storage   | 21'4" x 7'4"  | 157 sq. ft  | No                     |
| 2 | Bath      | 10'3" x 8'4"  | 85 sq. ft   | No                     |
| 3 | Basement  | 16'6" x 33'1" | 436 sq. ft  | No                     |
| 4 | Garage    | 20'8" x 24'1" | 499 sq. ft  | No                     |
| 5 | Room      | 10'10" x 7'6" | 81 sq. ft   | No                     |

**Area:** 436 sq. ft

Counted as Living Area: No

Heated: No Finished: No Enclosed: Yes Contiguous: Yes Permitted: Yes Wet Space: No Addition: No Conversion: No