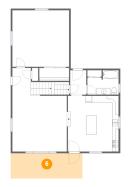

**Dimensions:** 21'4" x 7'4" **Area:** 157 sq. ft

Counted as Living Area: No

Heated: No Finished: No Enclosed: No Contiguous: Yes Permitted: Yes Wet Space: No Addition: No Conversion: No