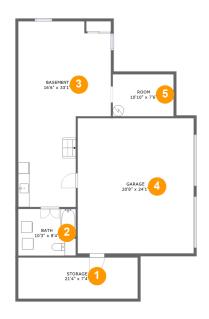

#### **Room Dimensions**

Floor 1 Total sqft: 1383 Living area: 0

| # | Room name | Dimensions    | Area (sqft) | Counted as Living Area |
|---|-----------|---------------|-------------|------------------------|
| 1 | Storage   | 21'4" x 7'4"  | 157 sq. ft  | No                     |
| 2 | Bath      | 10'3" x 8'4"  | 85 sq. ft   | No                     |
| 3 | Basement  | 16'6" x 33'1" | 436 sq. ft  | No                     |
| 4 | Garage    | 20'8" x 24'1" | 499 sq. ft  | No                     |
| 5 | Room      | 10'10" x 7'6" | 81 sq. ft   | No                     |

**Dimensions:** 21'4" x 7'4" **Area:** 157 sq. ft

Counted as Living Area: No

Heated: No Finished: No Enclosed: No Contiguous: Yes Permitted: Yes Wet Space: No Addition: No Conversion: No

### 2 Floor 1 - Bath

Dimensions: 10'3" x 8'4"

Area: 85 sq. ft

Counted as Living Area: No

Heated: Yes Finished: No Enclosed: Yes Contiguous: Yes Permitted: Yes Wet Space: Yes Addition: No Conversion: No

Dimensions: 16'6" x 33'1"

**Area:** 436 sq. ft

Counted as Living Area: No

Heated: No Finished: No Enclosed: Yes Contiguous: Yes Permitted: Yes Wet Space: No Addition: No Conversion: No

# Floor 1 - Garage

Dimensions: 20'8" x 24'1"

**Area:** 499 sq. ft

Counted as Living Area: No

Heated: No Finished: No Enclosed: Yes Contiguous: Yes Permitted: Yes Wet Space: No Addition: No Conversion: No

### 5 Floor 1 - Room

Dimensions: 10'10" x 7'6"

Area: 81 sq. ft

Counted as Living Area: No

Heated: Yes Finished: No Enclosed: Yes Contiguous: Yes Permitted: Yes Wet Space: No Addition: No Conversion: No