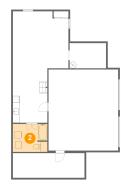

#### **Room Dimensions**

Floor 1 Total sqft: 1383 Living area: 0

| # | Room name | Dimensions    | Area (sqft) | Counted as Living Area |
|---|-----------|---------------|-------------|------------------------|
| 1 | Storage   | 21'4" x 7'4"  | 157 sq. ft  | No                     |
| 2 | Bath      | 10'3" x 8'4"  | 85 sq. ft   | No                     |
| 3 | Basement  | 16'6" x 33'1" | 436 sq. ft  | No                     |
| 4 | Garage    | 20'8" x 24'1" | 499 sq. ft  | No                     |
| 5 | Room      | 10'10" x 7'6" | 81 sq. ft   | No                     |

### 2 Floor 1 - Bath

Dimensions: 10'3" x 8'4"

Area: 85 sq. ft

Counted as Living Area: No

Heated: Yes Finished: No Enclosed: Yes Contiguous: Yes Permitted: Yes Wet Space: Yes Addition: No Conversion: No

Dimensions: 16'6" x 33'1"