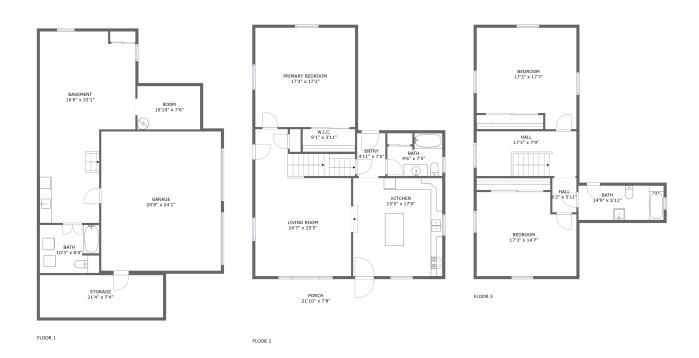

#### **Room Dimensions**

Floor 1 Total sqft: 1383 Living area: 0

| # | Room name | Dimensions    | Area (sqft) | Counted as Living Area |
|---|-----------|---------------|-------------|------------------------|
| 1 | Storage   | 21'4" x 7'4"  | 157 sq. ft  | No                     |
| 2 | Bath      | 10'3" x 8'4"  | 85 sq. ft   | No                     |
| 3 | Basement  | 16'6" x 33'1" | 436 sq. ft  | No                     |
| 4 | Garage    | 20'8" x 24'1" | 499 sq. ft  | No                     |
| 5 | Room      | 10'10" x 7'6" | 81 sq. ft   | No                     |

#### **Room Dimensions**

Floor 2 Total sqft: 1358 Living area: 1190

| #  | Room name       | Dimensions    | Area (sqft) | Counted as Living Area |
|----|-----------------|---------------|-------------|------------------------|
| 6  | Porch           | 21'10" x 7'8" | 168 sq. ft  | No                     |
| 7  | Entry           | 4'11" x 7'5"  | 36 sq. ft   | Yes                    |
| 8  | Bath            | 9'6" x 7'5"   | 60 sq. ft   | Yes                    |
| 9  | Kitchen         | 15'5" x 17'0" | 262 sq. ft  | Yes                    |
| 10 | Primary Bedroom | 17'3" x 17'2" | 297 sq. ft  | Yes                    |
| 11 | Living Room     | 16'7" x 25'5" | 374 sq. ft  | Yes                    |
| 12 | W.i.c.          | 9'1" x 3'11"  | 36 sq. ft   | Yes                    |

#### **Room Dimensions**

Floor 3 Total sqft: 907 Living area: 907

| #  | Room name | Dimensions    | Area (sqft) | Counted as Living Area |
|----|-----------|---------------|-------------|------------------------|
| 13 | Bedroom   | 17'3" x 17'7" | 270 sq. ft  | Yes                    |
| 14 | Bedroom   | 17'3" x 14'7" | 234 sq. ft  | Yes                    |
| 15 | Bath      | 14'9" x 5'11" | 88 sq. ft   | Yes                    |
| 16 | Hall      | 4'2" x 5'11"  | 25 sq. ft   | Yes                    |
| 17 | Hall      | 17'3" x 7'9"  | 134 sq. ft  | Yes                    |