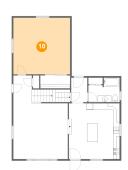

### 10 Floor 3 - Bedroom

**Dimensions**: 17'3" x 14'7" **Area**: 234 sq. ft

Counted as Living Area:

Yes

Heated: Yes Finished: Yes Enclosed: Yes Contiguous:

Yes

Permitted: Yes Wet Space: No Addition: No Conversion: No