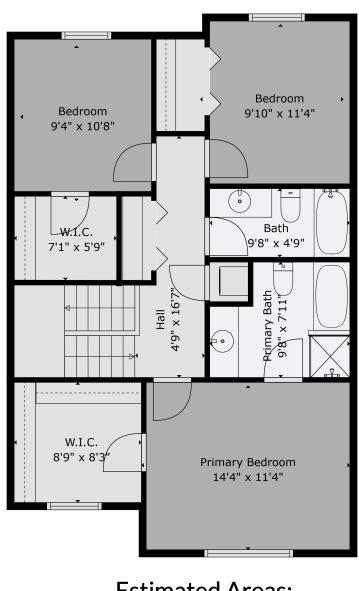

### **Estimated Areas:**

Below Main: 380 sq. ft Main Floor: 835 sq. ft <u>Above Main: 836 sq. ft</u> **Total: 2051 Sq. Ft** 

# #5 5965 Jinkerson Rd

Matt Rogers 6046909197 Matt.rogers@royallepage.ca

► Z

Estimated Areas: Below Main: 380 sq. ft Main Floor: 835 sq. ft Above Main: 836 sq. ft Total: 2051 Sq. Ft

#### **Estimated Areas:**

Below Main: 380 sq. ft Main Floor: 835 sq. ft <u>Above Main: 836 sq. ft</u> **Total: 2051 Sq. Ft** 