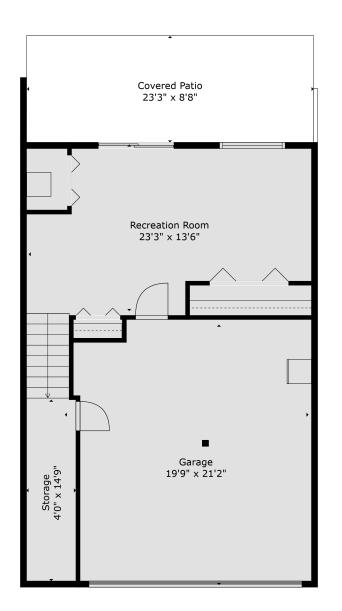

### **Estimated Areas:**

Below Main: 380 sq. ft Main Floor: 835 sq. ft <u>Above Main: 836 sq. ft</u> **Total: 2051 Sq. Ft** 

# #5 5965 Jinkerson Rd

Matt Rogers 6046909197 Matt.rogers@royallepage.ca

► Z

Estimated Areas: Below Main: 380 sq. ft Main Floor: 835 sq. ft Above Main: 836 sq. ft Total: 2051 Sq. Ft

#### **Estimated Areas:**

Below Main: 380 sq. ft Main Floor: 835 sq. ft <u>Above Main: 836 sq. ft</u> **Total: 2051 Sq. Ft** 