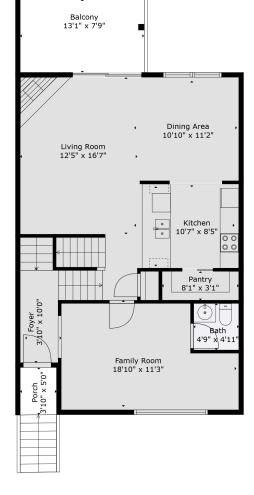

### **Estimated Areas:**

Below Main: 380 sq. ft Main Floor: 835 sq. ft <u>Above Main: 836 sq. ft</u> **Total: 2051 Sq. Ft** 

# #5 5965 Jinkerson Rd

Matt Rogers 6046909197 Matt.rogers@royallepage.ca

► Z

Estimated Areas: Below Main: 380 sq. ft Main Floor: 835 sq. ft Above Main: 836 sq. ft Total: 2051 Sq. Ft

#### **Estimated Areas:**

Below Main: 380 sq. ft Main Floor: 835 sq. ft <u>Above Main: 836 sq. ft</u> **Total: 2051 Sq. Ft** 