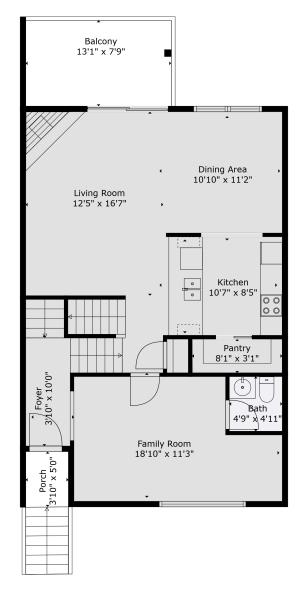

### **Estimated Areas:**

Below Main: 380 sq. ft Main Floor: 835 sq. ft <u>Above Main: 836 sq. ft</u> **Total: 2051 Sq. Ft** 

# #5 5965 Jinkerson Rd

Matt Rogers 6046909197 Matt.rogers@royallepage.ca

► Z

Estimated Areas: Below Main: 380 sq. ft Main Floor: 835 sq. ft Above Main: 836 sq. ft Total: 2051 Sq. Ft

#### **Estimated Areas:**

Below Main: 380 sq. ft Main Floor: 835 sq. ft <u>Above Main: 836 sq. ft</u> **Total: 2051 Sq. Ft** 