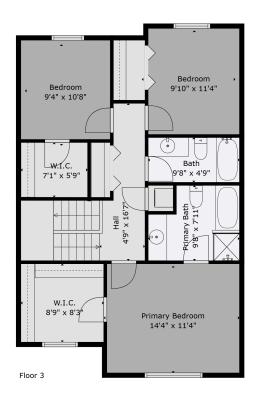

### **Estimated Areas:**

Below Main: 380 sq. ft Main Floor: 835 sq. ft <u>Above Main: 836 sq. ft</u> **Total: 2051 Sq. Ft** 

# #5 5965 Jinkerson Rd

Matt Rogers 6046909197 Matt.rogers@royallepage.ca

► Z

Estimated Areas: Below Main: 380 sq. ft Main Floor: 835 sq. ft Above Main: 836 sq. ft Total: 2051 Sq. Ft

#### **Estimated Areas:**

Below Main: 380 sq. ft Main Floor: 835 sq. ft <u>Above Main: 836 sq. ft</u> **Total: 2051 Sq. Ft** 