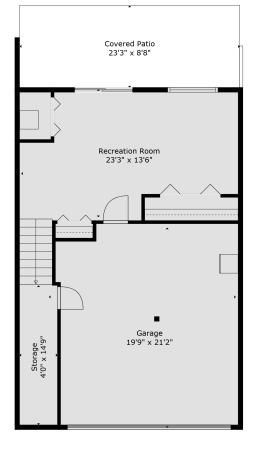

### **Estimated Areas:**

Below Main: 380 sq. ft Main Floor: 835 sq. ft <u>Above Main: 836 sq. ft</u> **Total: 2051 Sq. Ft** 

# #5 5965 Jinkerson Rd

Matt Rogers 6046909197 Matt.rogers@royallepage.ca

► Z

Estimated Areas: Below Main: 380 sq. ft Main Floor: 835 sq. ft Above Main: 836 sq. ft Total: 2051 Sq. Ft

#### **Estimated Areas:**

Below Main: 380 sq. ft Main Floor: 835 sq. ft <u>Above Main: 836 sq. ft</u> **Total: 2051 Sq. Ft** 