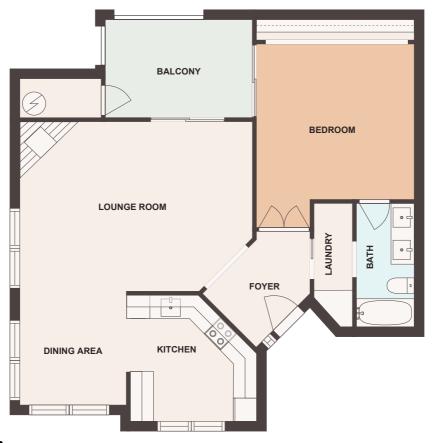

# Floor plan

MEASUREMENTS ARE CALCULATED BY CUBICASA TECHNOLOGY. DEEMED HIGHLY RELIABLE BUT NOT GUARANTEED

# **Appendix 1: Data sheet**

| Utility - 1 | Utility - Laundry - 1 | Bath - 1          |
|-------------|-----------------------|-------------------|
| Entry - 1   | Entry - Foyer - 1     | Bedroom - 1       |
| Kitchen - 1 | Dining - 1            | Dining - Open - 1 |
| Outdoor - 1 | Outdoor - Balcony - 1 |                   |