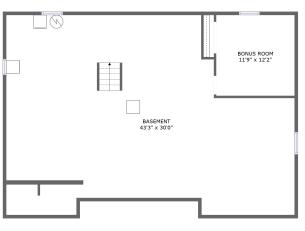

#### Floor 1

#### Total sqft: 1328 Living area: 164

| # |          | Dimensions    | sqft        | Counted as living area |
|---|----------|---------------|-------------|------------------------|
| 1 | Room     | 11'9" x 12'2" | 143 sq. ft  | Yes                    |
| 2 | Basement | 43'3" x 30'0" | 1080 sq. ft | No                     |

Scan captured on Sat, 11 Jan 2025 06:44:18 GMT

Information is calculated by Cubicasa technology deemed highly reliable but not guaranteed.

Dimensions: 11'9" x 12'2" Area: 143 sq. ft Counted as living area: Yes Heated: Yes Finished: Yes Enclosed: Yes Contiguous: Yes Permitted: Yes Wet space: No Addition: No Conversion: No

Dimensions: 43'3" x 30'0" Area: 1080 sq. ft Counted as living area: No Heated: Yes Finished: No Enclosed: Yes Contiguous: Yes Permitted: Yes Wet space: No Addition: No Conversion: No