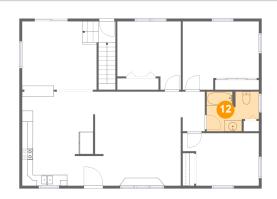

# **Room dimensions**

Floor 2

Total sqft: 1373 Living area: 1373

| #  |             | Dimensions     | sqft       | Counted as living area |
|----|-------------|----------------|------------|------------------------|
| 3  | Bedroom     | 11'7" x 12'6"  | 126 sq. ft | Yes                    |
| 4  | Kitchen     | 13'4" x 17'2"  | 208 sq. ft | Yes                    |
| 5  | Living Room | 15'8" x 17'2"  | 261 sq. ft | Yes                    |
| 6  | Entry       | 5'3" x 5'5"    | 28 sq. ft  | Yes                    |
| 7  | Bedroom     | 13'11" x 12'6" | 156 sq. ft | Yes                    |
| 8  | Entry       | 3'1" x 3'10"   | 39 sq. ft  | Yes                    |
| 9  | Hall        | 4'5" x 7'3"    | 31 sq. ft  | Yes                    |
| 10 | Bedroom     | 13'11" x 9'7"  | 118 sq. ft | Yes                    |
| 11 | Dining Room | 13'7" x 12'10" | 173 sq. ft | Yes                    |
| 12 | Bath        | 9'7" x 7'3"    | 61 sq. ft  | Yes                    |

Scan captured on Sat, 11 Jan 2025 06:44:18 GMT Information is calculated by Cubicasa technology deemed highly reliable but not guaranteed.

🤨 Floor 2 - Bath

Dimensions: 9'7" x 7'3" Area: 61 sq. ft Counted as living area: Yes Heated: Yes Finished: Yes Enclosed: Yes Contiguous: Yes Permitted: Yes Wet space: Yes Addition: No Conversion: No