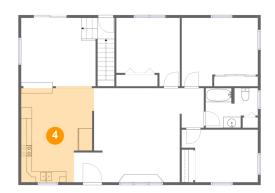

### 🔮 Floor 2 - Kitchen

Dimensions: 13'4" x 17'2" Area: 208 sq. ft Counted as living area: Yes Heated: Yes Finished: Yes Enclosed: Yes Contiguous: Yes Permitted: Yes Wet space: No Addition: No Conversion: No