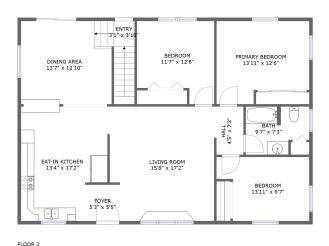

# **Room dimensions**

Floor 2

Total sqft: 1373 Living area: 1373

| #  |             | Dimensions     | sqft       | Counted as living area |
|----|-------------|----------------|------------|------------------------|
| 3  | Bedroom     | 11'7" x 12'6"  | 126 sq. ft | Yes                    |
| 4  | Kitchen     | 13'4" x 17'2"  | 208 sq. ft | Yes                    |
| 5  | Living Room | 15'8" x 17'2"  | 261 sq. ft | Yes                    |
| 6  | Entry       | 5'3" x 5'5"    | 28 sq. ft  | Yes                    |
| 7  | Bedroom     | 13'11" x 12'6" | 156 sq. ft | Yes                    |
| 8  | Entry       | 3'1" x 3'10"   | 39 sq. ft  | Yes                    |
| 9  | Hall        | 4'5" x 7'3"    | 31 sq. ft  | Yes                    |
| 10 | Bedroom     | 13'11" x 9'7"  | 118 sq. ft | Yes                    |
| 11 | Dining Room | 13'7" x 12'10" | 173 sq. ft | Yes                    |
| 12 | Bath        | 9'7" x 7'3"    | 61 sq. ft  | Yes                    |

# 5 Floor 2 - Bedroom

Dimensions: 11'7" x 12'6" Area: 126 sq. ft Counted as living area: Yes Heated: Yes Finished: Yes Enclosed: Yes Contiguous: Yes Permitted: Yes Wet space: No Addition: No Conversion: No

### 🔮 Floor 2 - Kitchen

Dimensions: 13'4" x 17'2" Area: 208 sq. ft Counted as living area: Yes Heated: Yes Finished: Yes Enclosed: Yes Contiguous: Yes Permitted: Yes Wet space: No Addition: No Conversion: No

# 5 Floor 2 - Living Room

Dimensions: 15'8" x 17'2" Area: 261 sq. ft Counted as living area: Yes Heated: Yes Finished: Yes Enclosed: Yes Contiguous: Yes Permitted: Yes Wet space: No Addition: No Conversion: No

Scan captured on Sat, 11 Jan 2025 06:44:18 GMT Information is calculated by Cubicasa technology deemed highly reliable but not guaranteed.

5 Floor 2 - Entry

Dimensions: 5'3" x 5'5" Area: 28 sq. ft Counted as living area: Yes Heated: Yes Finished: Yes Enclosed: Yes Contiguous: Yes Permitted: Yes Wet space: No Addition: No Conversion: No

#### Floor 2 - Bedroom

Dimensions: 13'11" x 12'6" Area: 156 sq. ft Counted as living area: Yes Heated: Yes Finished: Yes Enclosed: Yes Contiguous: Yes Permitted: Yes Wet space: No Addition: No Conversion: No

# **Floor 2** - Entry

Dimensions: 3'1" x 3'10" Area: 39 sq. ft Counted as living area: Yes Heated: Yes Finished: Yes Enclosed: Yes Contiguous: Yes Permitted: Yes Wet space: No Addition: No Conversion: No

Scan captured on Sat, 11 Jan 2025 06:44:18 GMT Information is calculated by Cubicasa technology deemed highly reliable but not guaranteed.

🦻 Floor 2 - Hall

Dimensions: 4'5" x 7'3" Area: 31 sq. ft Counted as living area: Yes Heated: Yes Finished: Yes Enclosed: Yes Contiguous: Yes Permitted: Yes Wet space: No Addition: No Conversion: No

### 😳 Floor 2 - Bedroom

Dimensions: 13'11" x 9'7" Area: 118 sq. ft Counted as living area: Yes Heated: Yes Finished: Yes Enclosed: Yes Contiguous: Yes Permitted: Yes Wet space: No Addition: No Conversion: No

## Isor 2 - Dining Room

Dimensions: 13'7" x 12'10" Area: 173 sq. ft Counted as living area: Yes Heated: Yes Finished: Yes Enclosed: Yes Contiguous: Yes Permitted: Yes Wet space: No Addition: No Conversion: No

Scan captured on Sat, 11 Jan 2025 06:44:18 GMT Information is calculated by Cubicasa technology deemed highly reliable but not guaranteed.

🤨 Floor 2 - Bath

Dimensions: 9'7" x 7'3" Area: 61 sq. ft Counted as living area: Yes Heated: Yes Finished: Yes Enclosed: Yes Contiguous: Yes Permitted: Yes Wet space: Yes Addition: No Conversion: No