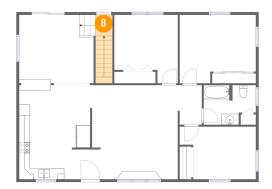

# **Floor 2** - Entry

Dimensions: 3'1" x 3'10" Area: 39 sq. ft Counted as living area: Yes Heated: Yes Finished: Yes Enclosed: Yes Contiguous: Yes Permitted: Yes Wet space: No Addition: No Conversion: No