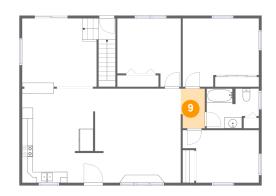

Scan captured on Sat, 11 Jan 2025 06:44:18 GMT Information is calculated by Cubicasa technology deemed highly reliable but not guaranteed.

🦻 Floor 2 - Hall

Dimensions: 4'5" x 7'3" Area: 31 sq. ft Counted as living area: Yes Heated: Yes Finished: Yes Enclosed: Yes Contiguous: Yes Permitted: Yes Wet space: No Addition: No Conversion: No