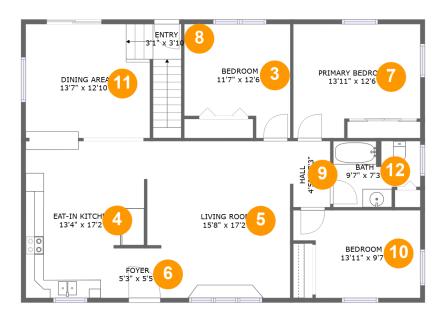

# **Room dimensions**

Floor 2

Total sqft: 1373 Living area: 1373

| #  |             | Dimensions     | sqft       | Counted as living area |
|----|-------------|----------------|------------|------------------------|
| 3  | Bedroom     | 11'7" x 12'6"  | 126 sq. ft | Yes                    |
| 4  | Kitchen     | 13'4" x 17'2"  | 208 sq. ft | Yes                    |
| 5  | Living Room | 15'8" x 17'2"  | 261 sq. ft | Yes                    |
| 6  | Entry       | 5'3" x 5'5"    | 28 sq. ft  | Yes                    |
| 7  | Bedroom     | 13'11" x 12'6" | 156 sq. ft | Yes                    |
| 8  | Entry       | 3'1" x 3'10"   | 39 sq. ft  | Yes                    |
| 9  | Hall        | 4'5" x 7'3"    | 31 sq. ft  | Yes                    |
| 10 | Bedroom     | 13'11" x 9'7"  | 118 sq. ft | Yes                    |
| 11 | Dining Room | 13'7" x 12'10" | 173 sq. ft | Yes                    |
| 12 | Bath        | 9'7" x 7'3"    | 61 sq. ft  | Yes                    |