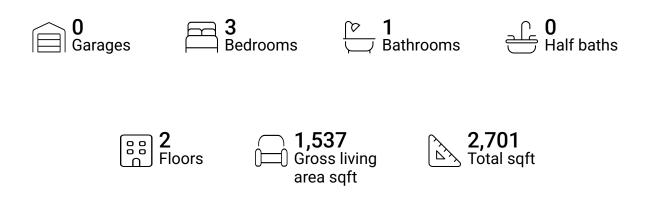

Powered by

FLOOR 1

#### **Property summary**







# **Room dimensions**

#### Floor 1

#### Total sqft: 1328 Living area: 164

| # |          | Dimensions    | sqft        | Counted as living area |
|---|----------|---------------|-------------|------------------------|
| 1 | Room     | 11'9" x 12'2" | 143 sq. ft  | Yes                    |
| 2 | Basement | 43'3" x 30'0" | 1080 sq. ft | No                     |





# **Room dimensions**

Floor 2

Total sqft: 1373 Living area: 1373

| #  |             | Dimensions     | sqft       | Counted as living area |
|----|-------------|----------------|------------|------------------------|
| 3  | Bedroom     | 11'7" x 12'6"  | 126 sq. ft | Yes                    |
| 4  | Kitchen     | 13'4" x 17'2"  | 208 sq. ft | Yes                    |
| 5  | Living Room | 15'8" x 17'2"  | 261 sq. ft | Y