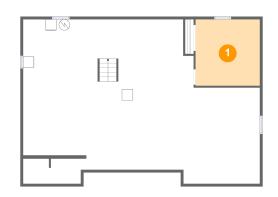

Scan captured on Sat, 11 Jan 2025 06:44:18 GMT

Information is calculated by Cubicasa technology deemed highly reliable but not guaranteed.

Dimensions: 11'9" x 12'2" Area: 143 sq. ft Counted as living area: Yes Heated: Yes Finished: Yes Enclosed: Yes Contiguous: Yes Permitted: Yes Wet space: No Addition: No Conversion: No