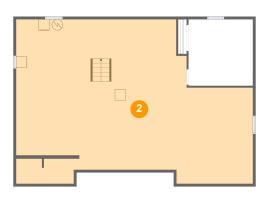

Dimensions: 43'3" x 30'0" Area: 1080 sq. ft Counted as living area: No Heated: Yes Finished: No Enclosed: Yes Contiguous: Yes Permitted: Yes Wet space: No Addition: No Conversion: No