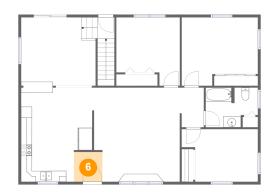

Scan captured on Sat, 11 Jan 2025 06:44:18 GMT Information is calculated by Cubicasa technology deemed highly reliable but not guaranteed.

5 Floor 2 - Entry

Dimensions: 5'3" x 5'5" Area: 28 sq. ft Counted as living area: Yes Heated: Yes Finished: Yes Enclosed: Yes Contiguous: Yes Permitted: Yes Wet space: No Addition: No Conversion: No