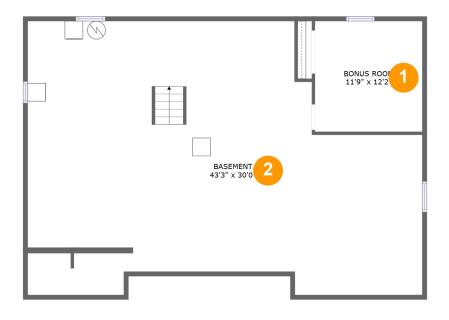

# **Room dimensions**

#### Floor 1

#### Total sqft: 1328 Living area: 164

| # |          | Dimensions    | sqft        | Counted as living area |
|---|----------|---------------|-------------|------------------------|
| 1 | Room     | 11'9" x 12'2" | 143 sq. ft  | Yes                    |
| 2 | Basement | 43'3" x 30'0" | 1080 sq. ft | No                     |