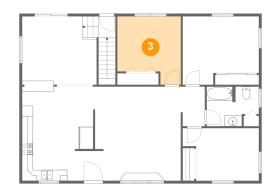

# 5 Floor 2 - Bedroom

Dimensions: 11'7" x 12'6" Area: 126 sq. ft Counted as living area: Yes Heated: Yes Finished: Yes Enclosed: Yes Contiguous: Yes Permitted: Yes Wet space: No Addition: No Conversion: No