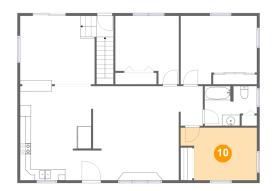

### 😳 Floor 2 - Bedroom

Dimensions: 13'11" x 9'7" Area: 118 sq. ft Counted as living area: Yes Heated: Yes Finished: Yes Enclosed: Yes Contiguous: Yes Permitted: Yes Wet space: No Addition: No Conversion: No