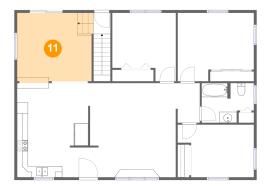

# **Room dimensions**

Floor 2

Total sqft: 1373 Living area: 1373

| #  |             | Dimensions     | sqft       | Counted as living area |
|----|-------------|----------------|------------|------------------------|
| 3  | Bedroom     | 11'7" x 12'6"  | 126 sq. ft | Yes                    |
| 4  | Kitchen     | 13'4" x 17'2"  | 208 sq. ft | Yes                    |
| 5  | Living Room | 15'8" x 17'2"  | 261 sq. ft | Yes                    |
| 6  | Entry       | 5'3" x 5'5"    | 28 sq. ft  | Yes                    |
| 7  | Bedroom     | 13'11" x 12'6" | 156 sq. ft | Yes                    |
| 8  | Entry       | 3'1" x 3'10"   | 39 sq. ft  | Yes                    |
| 9  | Hall        | 4'5" x 7'3"    | 31 sq. ft  | Yes                    |
| 10 | Bedroom     | 13'11" x 9'7"  | 118 sq. ft | Yes                    |
| 11 | Dining Room | 13'7" x 12'10" | 173 sq. ft | Yes                    |
| 12 | Bath        | 9'7" x 7'3"    | 61 sq. ft  | Yes                    |

## Isor 2 - Dining Room

Dimensions: 13'7" x 12'10" Area: 173 sq. ft Counted as living area: Yes Heated: Yes Finished: Yes Enclosed: Yes Contiguous: Yes Permitted: Yes Wet space: No Addition: No Conversion: No