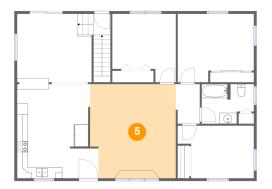

# 5 Floor 2 - Living Room

Dimensions: 15'8" x 17'2" Area: 261 sq. ft Counted as living area: Yes Heated: Yes Finished: Yes Enclosed: Yes Contiguous: Yes Permitted: Yes Wet space: No Addition: No Conversion: No