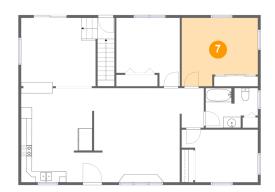

#### Floor 2 - Bedroom

Dimensions: 13'11" x 12'6" Area: 156 sq. ft Counted as living area: Yes Heated: Yes Finished: Yes Enclosed: Yes Contiguous: Yes Permitted: Yes Wet space: No Addition: No Conversion: No