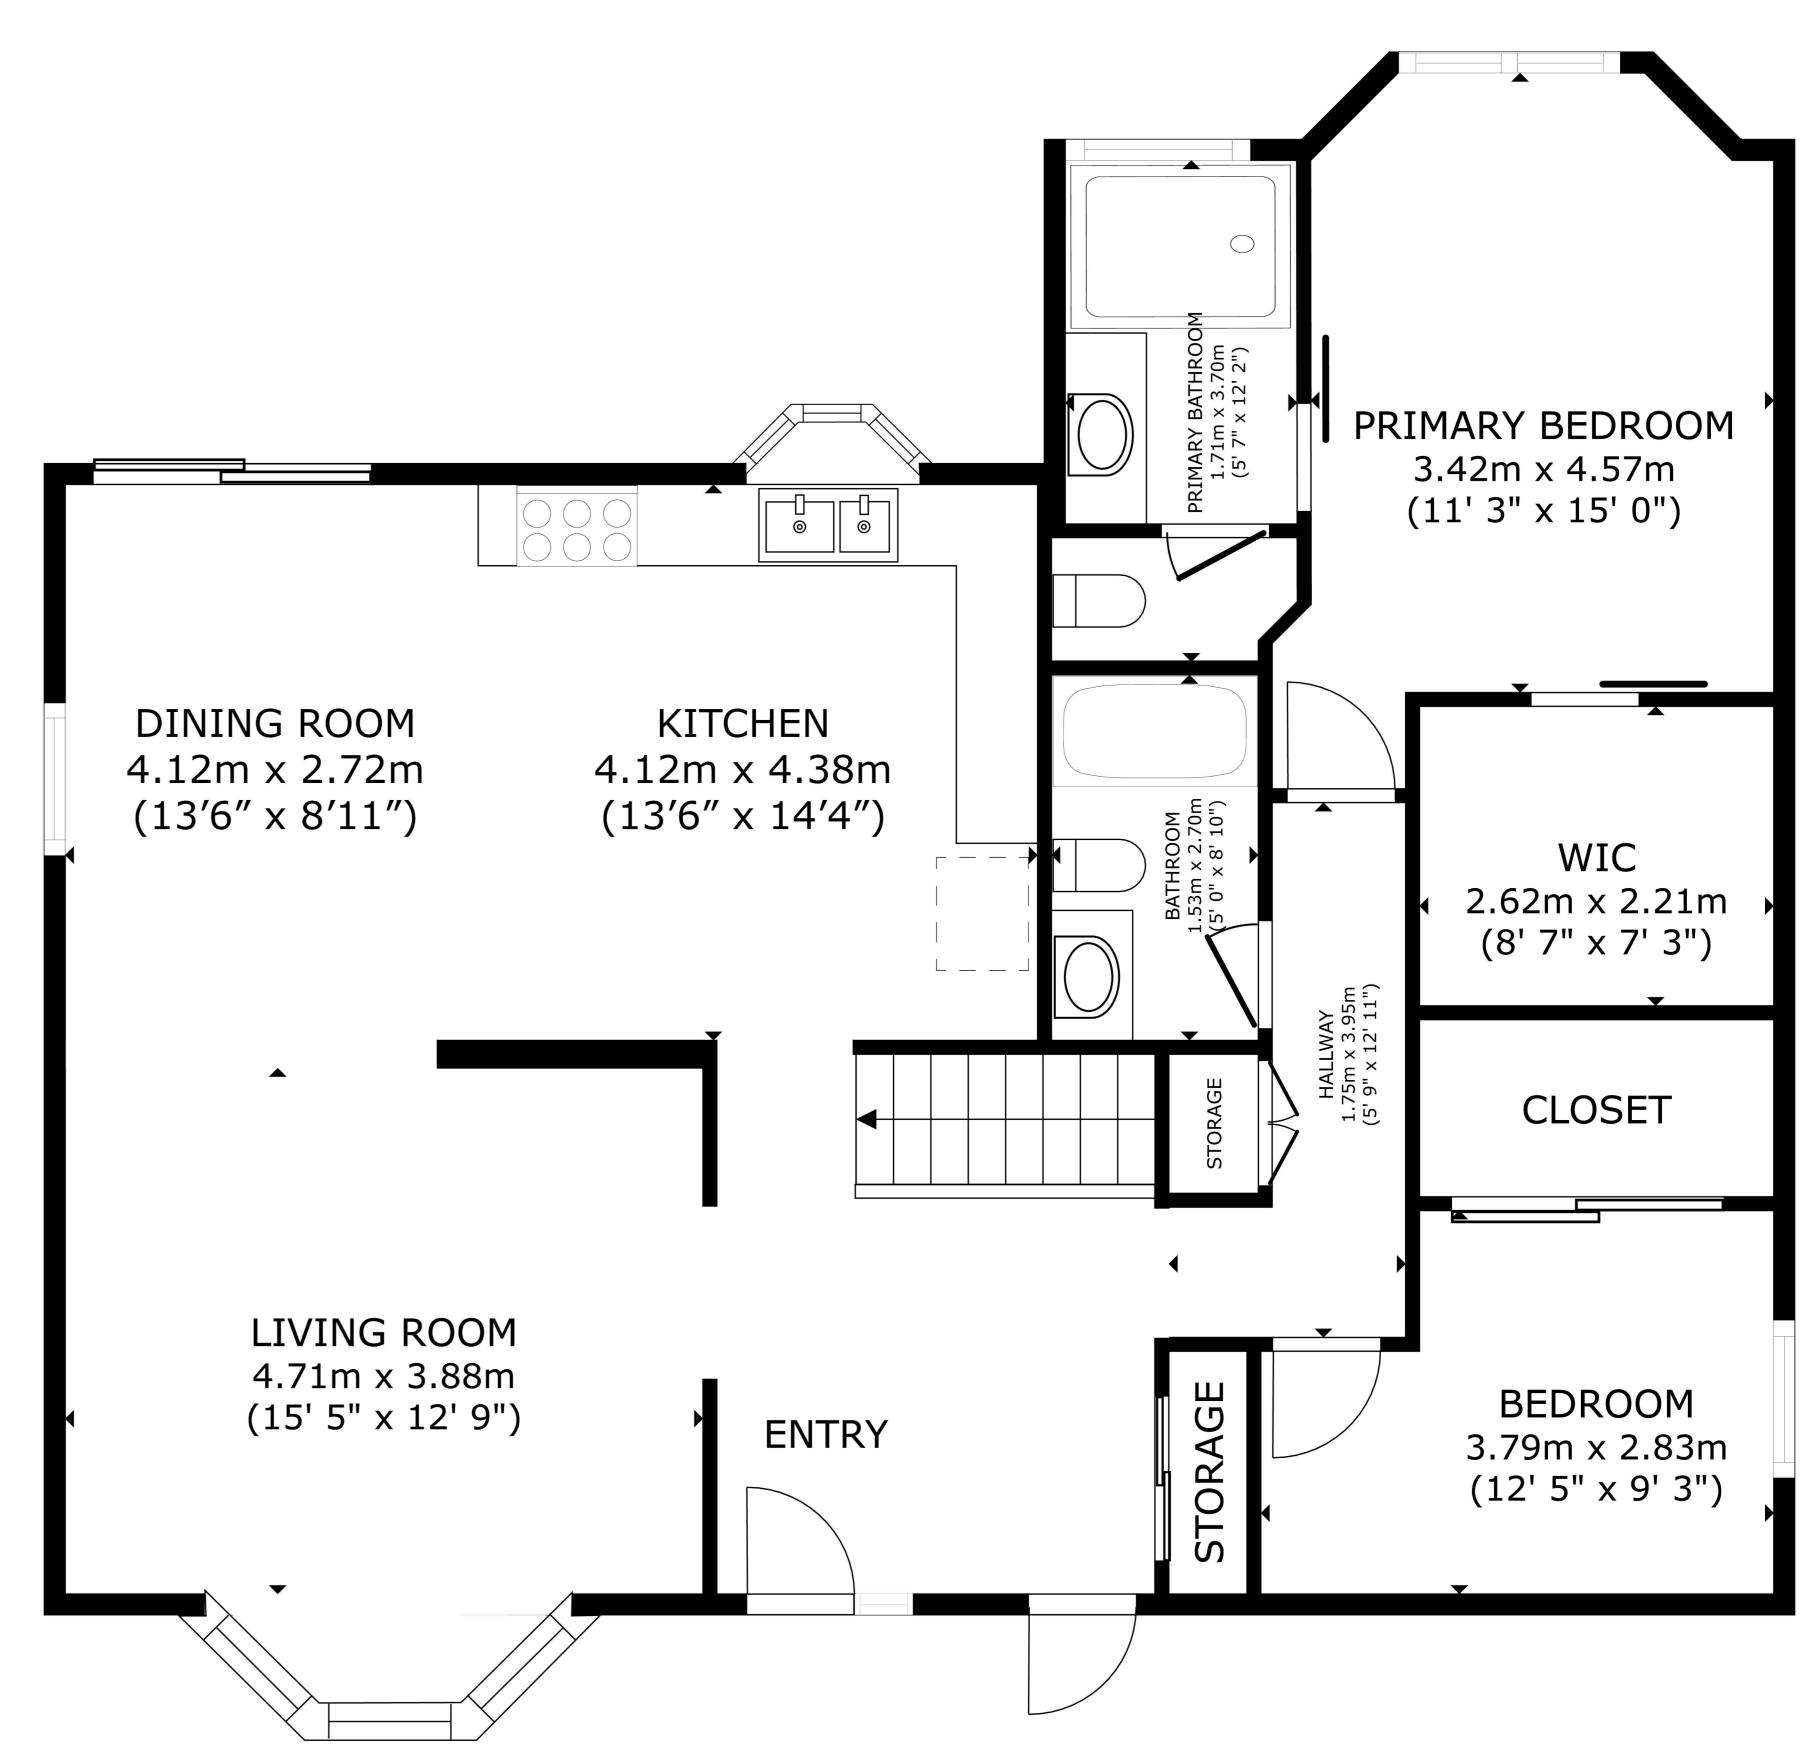

## Floor Area Totals

|                             | Level | Metric (m <sup>2</sup> ) | Imperial (ft <sup>2</sup> ) |  |
|-----------------------------|-------|--------------------------|-----------------------------|--|
| Main Floor                  | 1     | 126.85                   | 1365.46                     |  |
| Basement                    | В     | 108.92                   | 1172.44                     |  |
| Total Above Ground RMS Area |       | 126.85                   | 1365.46                     |  |

## **Room Dimensions**

|                     | Level | Metric (m)  | Imperial (ft)  |  |  |
|---------------------|-------|-------------|----------------|--|--|
| Living Room         | 1     | 3.96 x 4.70 | 12'12" x 15'5" |  |  |
| Dining Room         | 1     | 4.12 x 2.72 | 13'6" x 8'11"  |  |  |
| Kitchen             | 1     | 4.12 x 4.38 | 13'6" x 14'4"  |  |  |
| Laundry Room        | В     | 1.90 x 1.48 | 6'3" x 4'10"   |  |  |
| Primary Bedroom     | 1     | 5.23 x 3.62 | 17'2" x 11'11" |  |  |
| Bedroom 2           | 1     | 3.79 x 2.87 | 12'5" x 9'5"   |  |  |
| Bedroom 3           | В     | 3.40 x 3.32 | 11'2" x 10'11" |  |  |
| Family Room         | В     | 6.36 x 4.95 | 20'10" x 16'3" |  |  |
| Recreation Area     | В     | 8.71 x 2.67 | 28'7" x 8'9"   |  |  |
| Office/Den          | В     | 3.40 x 3.80 | 11'2" x 12'6"  |  |  |
| Garage Door (h x w) |       | 3.40 x 3.80 | 11'2" x 12'6"  |  |  |
| Garage              |       | 6.58 x 6.19 | 21'7" x 20'4"  |  |  |

## **Bathroom Count**

|                     | Level | Pieces |
|---------------------|-------|--------|
| Bathroom 1          | 1     | 4      |
| Bathroom 2(Ensuite) | 1     | 5      |
| Bathroom 3          | В     | 3      |

## **Schematics**