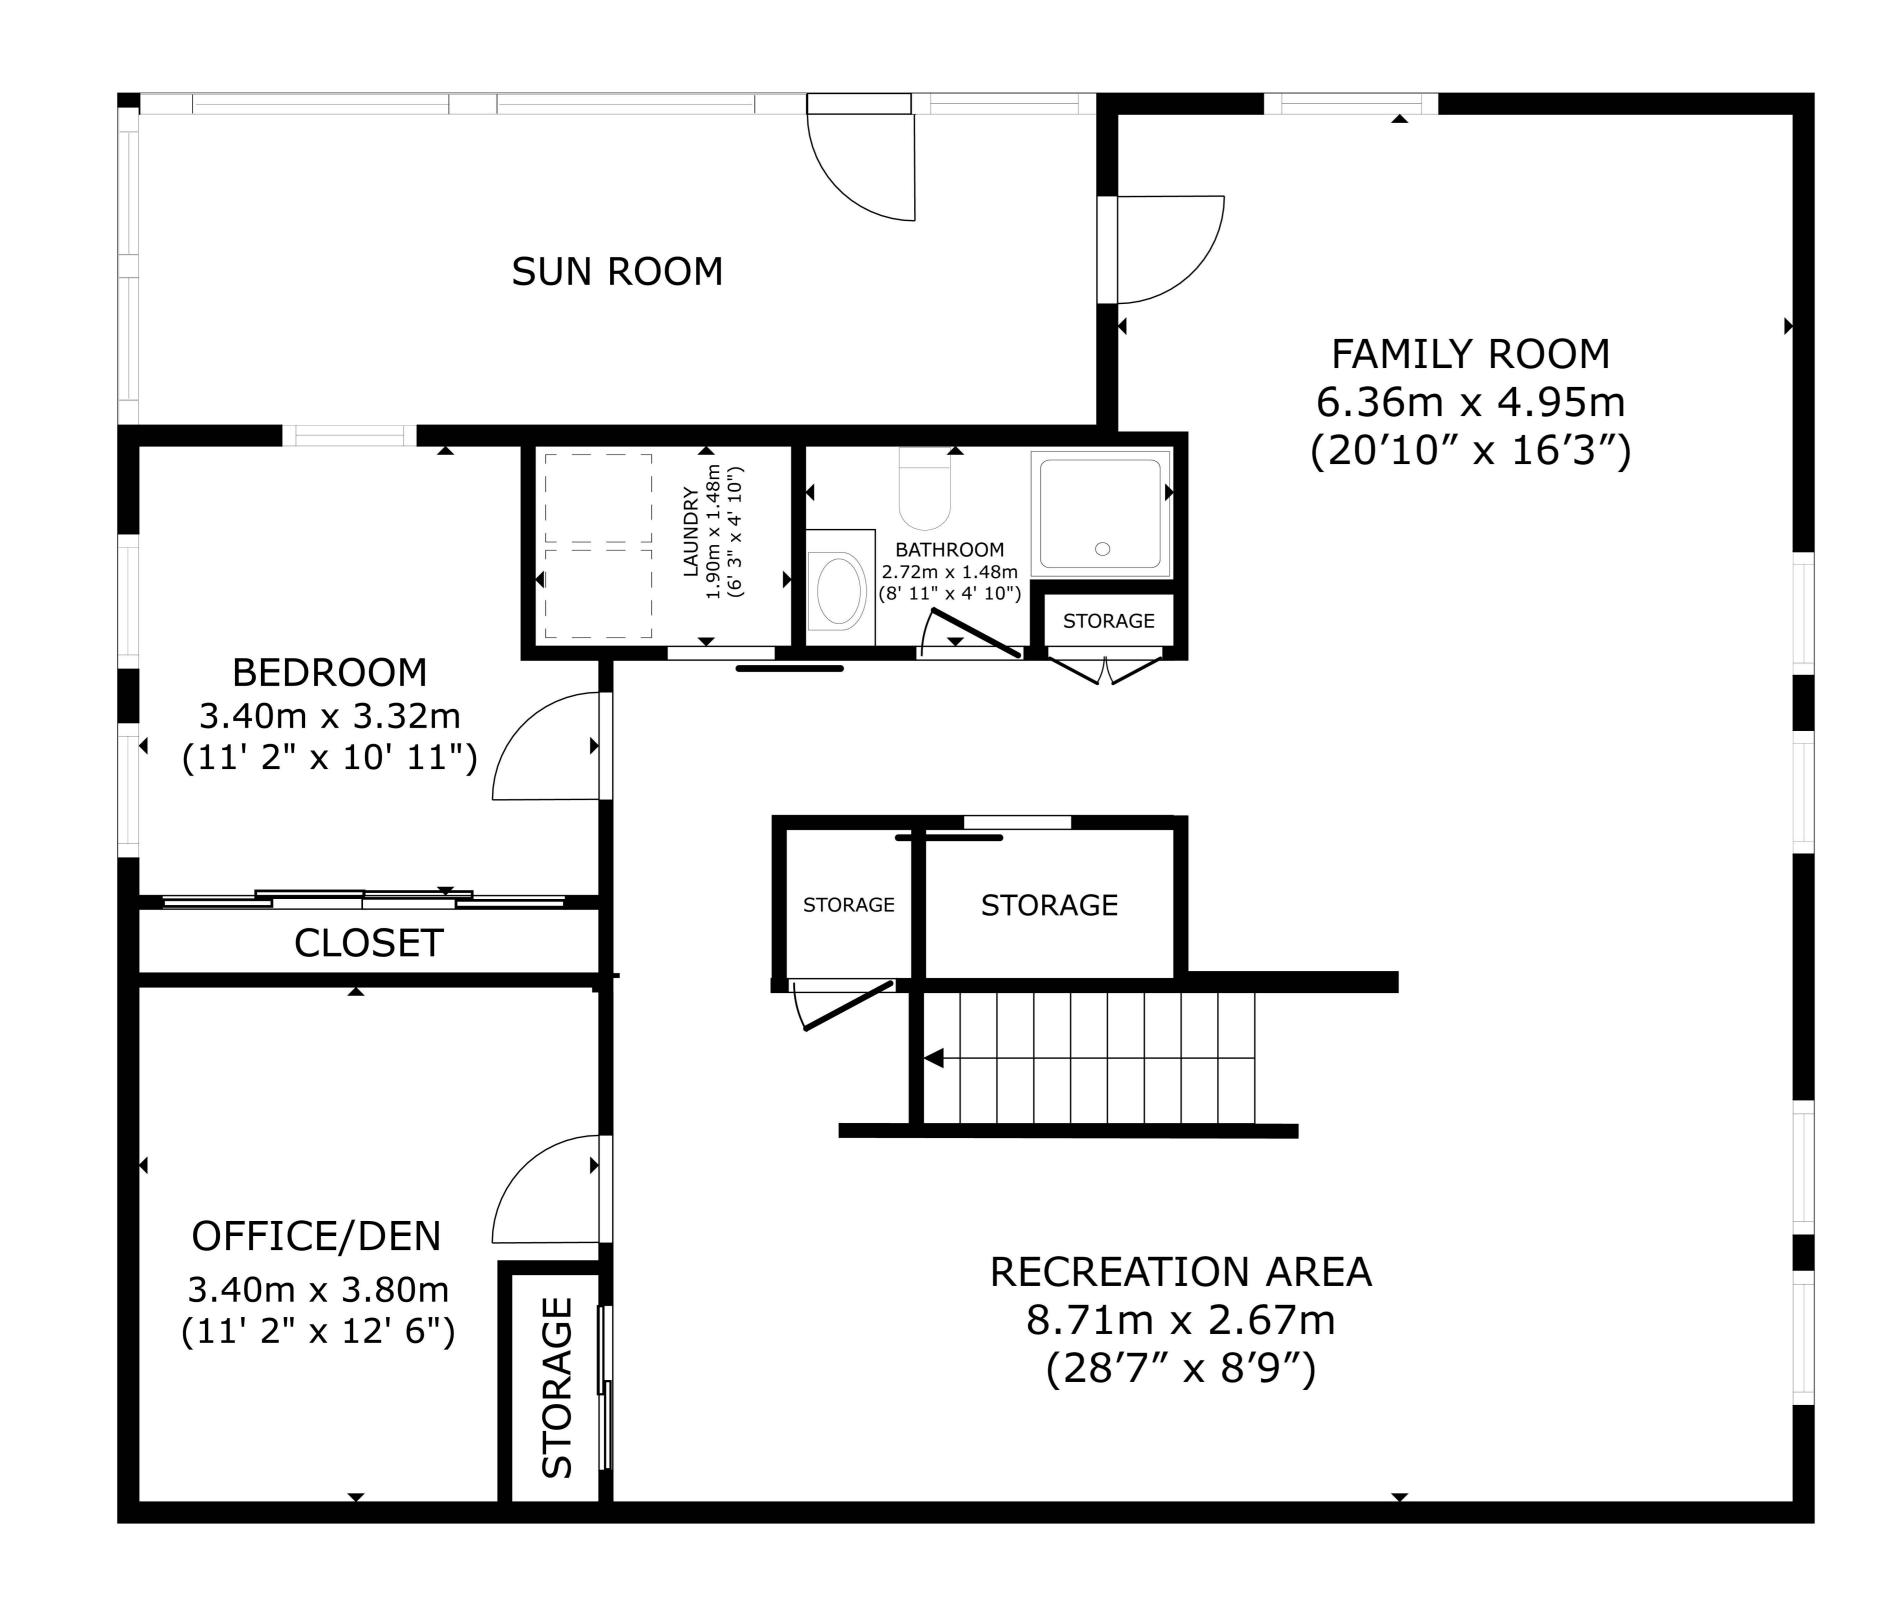

## Floor Area Totals

|                             | Level | Metric (m <sup>2</sup> ) | Imperial (ft <sup>2</sup> ) |  |
|-----------------------------|-------|--------------------------|-----------------------------|--|
| Main Floor                  | 1     | 126.85                   | 1365.46                     |  |
| Basement                    | В     | 108.92                   | 1172.44                     |  |
| Total Above Ground RMS Area |       | 126.85                   | 1365.46                     |  |

## **Room Dimensions**

|                     | Level | Metric (m)  | Imperial (ft)  |  |  |
|---------------------|-------|-------------|----------------|--|--|
| Living Room         | 1     | 3.96 x 4.70 | 12'12" x 15'5" |  |  |
| Dining Room         | 1     | 4.12 x 2.72 | 13'6" x 8'11"  |  |  |
| Kitchen             | 1     | 4.12 x 4.38 | 13'6" x 14'4"  |  |  |
| Laundry Room        | В     | 1.90 x 1.48 | 6'3" x 4'10"   |  |  |
| Primary Bedroom     | 1     | 5.23 x 3.62 | 17'2" x 11'11" |  |  |
| Bedroom 2           | 1     | 3.79 x 2.87 | 12'5" x 9'5"   |  |  |
| Bedroom 3           | В     | 3.40 x 3.32 | 11'2" x 10'11" |  |  |
| Family Room         | В     | 6.36 x 4.95 | 20'10" x 16'3" |  |  |
| Recreation Area     | В     | 8.71 x 2.67 | 28'7" x 8'9"   |  |  |
| Office/Den          | В     | 3.40 x 3.80 | 11'2" x 12'6"  |  |  |
| Garage Door (h x w) |       | 3.40 x 3.80 | 11'2" x 12'6"  |  |  |
| Garage              |       | 6.58 x 6.19 | 21'7" x 20'4"  |  |  |

## **Bathroom Count**

|                     | Level | Pieces |
|---------------------|-------|--------|
| Bathroom 1          | 1     | 4      |
| Bathroom 2(Ensuite) | 1     | 5      |
| Bathroom 3          | В     | 3      |

## **Schematics**