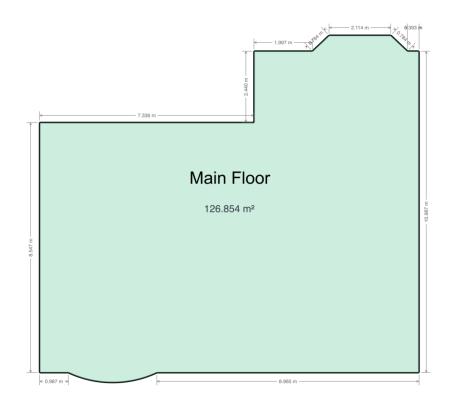

## Floor Area Totals

|                             | Level | Metric (m <sup>2</sup> ) | Imperial (ft <sup>2</sup> ) |  |
|-----------------------------|-------|--------------------------|-----------------------------|--|
| Main Floor                  | 1     | 126.85                   | 1365.46                     |  |
| Basement                    | В     | 108.92                   | 1172.44                     |  |
| Total Above Ground RMS Area |       | 126.85                   | 1365.46                     |  |

## EDMONTON, AB

**EXTERIOR WALL THICKNESS: 6.5"** 

MAIN FLOOR 126.85 m²(1365 sq ft)

587-566-6774

info@jcvisuals.ca

www.jcvisuals.ca