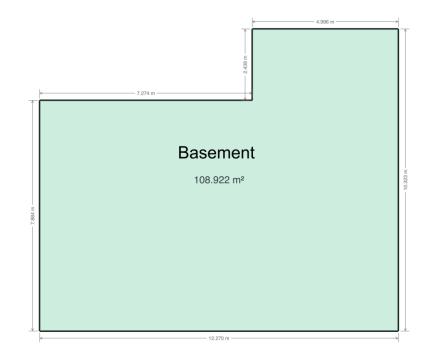

## Floor Area Totals

|                             | Level | Metric (m <sup>2</sup> ) | Imperial (ft <sup>2</sup> ) |  |
|-----------------------------|-------|--------------------------|-----------------------------|--|
| Main Floor                  | 1     | 126.85                   | 1365.46                     |  |
| Basement                    | В     | 108.92                   | 1172.44                     |  |
| Total Above Ground RMS Area |       | 126.85                   | 1365.46                     |  |

## **Room Dimensions**

|                     | Level | Metric (m)  | Imperial (ft)  |  |  |
|---------------------|-------|-------------|----------------|--|--|
| Living Room         | 1     | 3.96 x 4.70 | 12'12" x 15'5" |  |  |
| Dining Room         | 1     | 4.12 x 2.72 | 13'6" x 8'11"  |  |  |
| Kitchen             | 1     | 4.12 x 4.38 | 13'6" x 14'4"  |  |  |
| Laundry Room        | В     | 1.90 x 1.48 | 6'3" x 4'10"   |  |  |
| Primary Bedroom     | 1     | 5.23 x 3.62 | 17'2" x 11'11" |  |  |
| Bedroom 2           | 1     | 3.79 x 2.87 | 12'5" x 9'5"   |  |  |
| Bedroom 3           | В     | 3.40 x 3.32 | 11'2" x 10'11" |  |  |
| Family Room         | В     | 6.36 x 4.95 | 20'10" x 16'3" |  |  |
| Recreation Area     | В     | 8.71 x 2.67 | 28'7" x 8'9"   |  |  |
| Office/Den          | В     | 3.40 x 3.80 | 11'2" x 12'6"  |  |  |
| Garage Door (h x w) |       | 3.40 x 3.80 | 11'2" x 12'6"  |  |  |
| Garage              |       | 6.58 x 6.19 | 21'7" x 20'4"  |  |  |