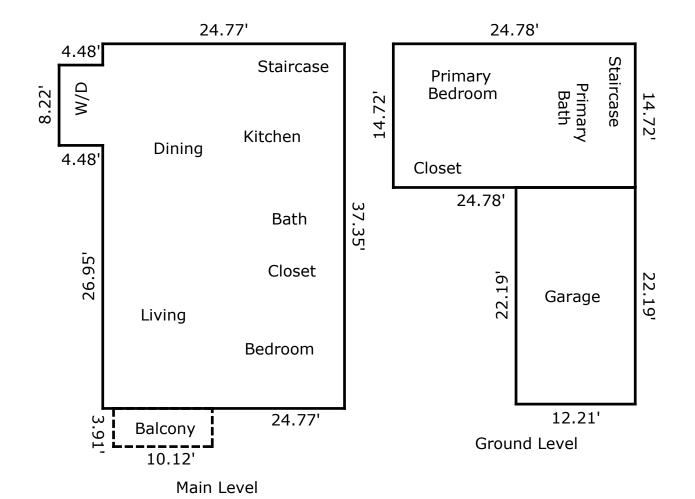

|                  |                        | Building Sketch |        |                |
|------------------|------------------------|-----------------|--------|----------------|
| Borrower/Client  |                        |                 |        |                |
| Property Address | 1517 Walnut View Drive |                 |        |                |
| City             | Charlotte              | County          | ate NC | Zip Code 28208 |
| Londor           |                        |                 |        |                |

(The measured square footage for this Condominium is calculated by interior dimensions only.)

| TOTAL Sketch by a la mode | Area Calculations Summary |
|---------------------------|---------------------------|

| Living Area                  |              |  |  |  |  |
|------------------------------|--------------|--|--|--|--|
| Main Level                   | 961.99 Sq ft |  |  |  |  |
| Ground Floor                 | 364.76 Sq ft |  |  |  |  |
| Total Living Area (Rounded): | 1327 Sq ft   |  |  |  |  |
| Non-living Area              |              |  |  |  |  |
| Garage                       | 270.94 Sq ft |  |  |  |  |
| Balcony                      | 39.57 Sq ft  |  |  |  |  |
|                              |              |  |  |  |  |
|                              |              |  |  |  |  |
|                              |              |  |  |  |  |