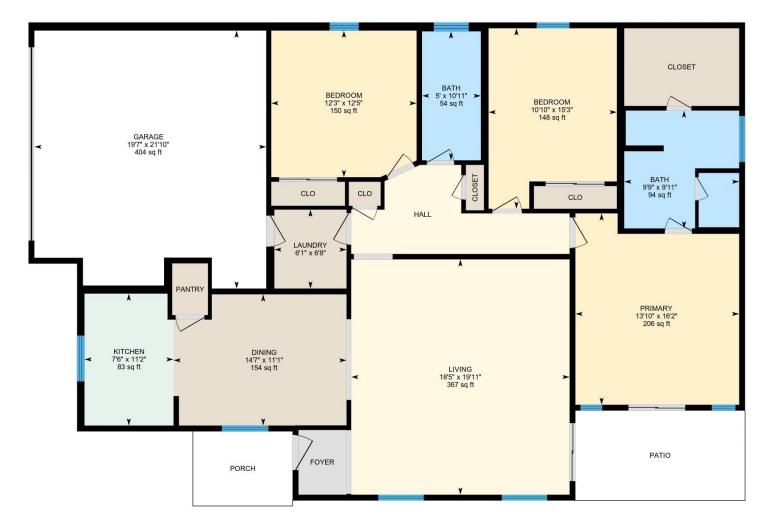

#### **Room Measurements**

Only major rooms are listed. Some listed rooms may be excluded from total interior floor area (e.g. garage). Room dimensions are largest length and width; parts of room may be smaller. Room area is not always equal to product of length and width.

### MAIN FLOOR

Bath: 9'11" x 9'9" (10' x 9.7') | 94 sq ft Bath: 10'11" x 5' (10.9' x 5') | 54 sq ft

Bedroom: 15'3" x 10'10" (15.3' x 10.8') | 148 sq ft Bedroom: 12'5" x 12'3" (12.4' x 12.3') | 150 sq ft Dining: 11'1" x 14'7" (11.1' x 14.6') | 154 sq ft Garage: 21'10" x 19'7" (21.8' x 19.6') | 404 sq ft

Kitchen: 11'2" x 7'6" (11.1' x 7.5') | 83 sq ft Laundry: 6'8" x 6'1" (6.7' x 6.1') | 41 sq ft Living: 19'11" x 18'5" (19.9' x 18.5') | 367 sq ft Primary: 16'2" x 13'10" (16.2' x 13.8') | 206 sq ft

#### Floor Area Information

Floor areas include footprint area of interior walls. All displayed floor areas are rounded to two decimal places. Total area is computed before rounding and may not equal to sum of displayed floor areas.

MAIN FLOOR

Interior Area: 1614.42 sq ft
Excluded Area: 404.19 sq ft
Perimeter Wall Length: 197 ft
Perimeter Wall Thickness: 6.0 in
Exterior Area: 1712.65 sq ft

Exterior Area: 1712.65 sq ft Total Above Grade Floor Area

Main Building Exterior: 1712.65 sq ft