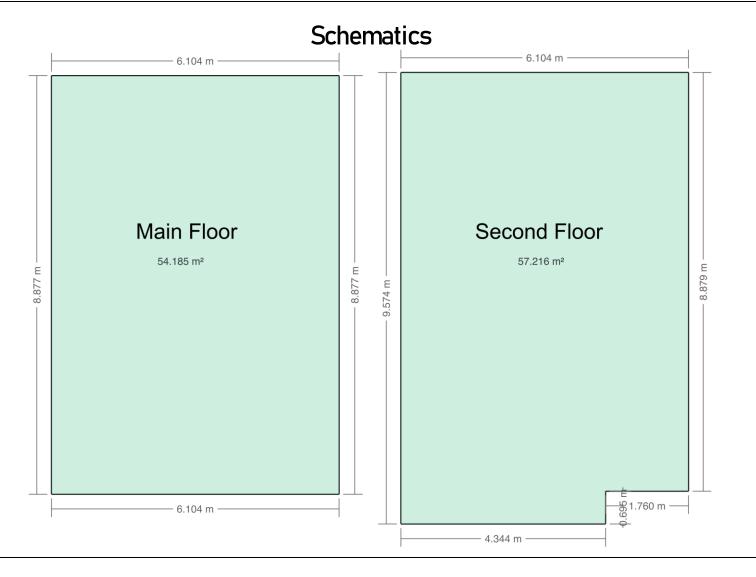

#### Floor Area Totals

|                             | Level | Metric (m <sup>2</sup> ) | Imperial (ft <sup>2</sup> ) |  |
|-----------------------------|-------|--------------------------|-----------------------------|--|
| Main Floor                  | 1     | 54.19                    | 583.25                      |  |
| Second Floor                | 2     | 57.22                    | 615.87                      |  |
| Total Above Ground RMS Area |       | 111.40                   | 1199.12                     |  |