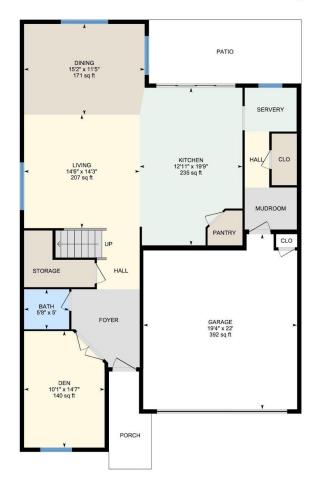

## **Coldwell Banker Legacy**

1st Floor Exterior Area 1208.83 sq ft 2nd Floor Exterior Area 1312.72 sq ft

PREPARED: 2022/02/11

1st Floor Total Exterior Area 1208.83 sq ft

#### **Room Measurements**

Only major rooms are listed. Some listed rooms may be excluded from total interior floor area (e.g. garage). Room dimensions are largest length and width; parts of room may be smaller. Room area is not always equal to product of length and width.

### 1ST FLOOR

Bath: 5'8" x 5' (5.7' x 5') | 28 sq ft

Den: 10'1" x 14'7" (10.1' x 14.6') | 140 sq ft
Dining: 15'2" x 11'5" (15.1' x 11.4') | 171 sq ft
Garage: 19'4" x 22' (19.3' x 22') | 392 sq ft
Kitchen: 12'11" x 19'9" (12.9' x 19.8') | 235 sq ft
Living: 14'6" x 14'3" (14.5' x 14.2') | 207 sq ft

1ST FLOOR

Interior Area: 1110.65 sq ft Excluded Area: 396.23 sq ft Perimeter Wall Length: 181 ft Perimeter Wall Thickness: 6.5 in Exterior Area: 1208.83 sq ft

2ND FLOOR

Interior Area: 1234.16 sq ft
Perimeter Wall Length: 145 ft
Perimeter Wall Thickness: 6.5 in
Exterior Area: 1312.72 sq ft