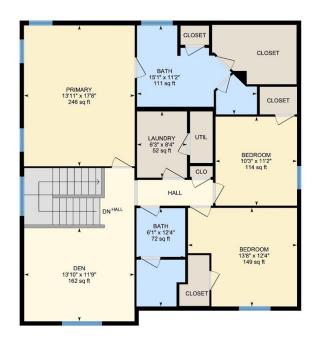

# **Coldwell Banker Legacy**

PREPARED: 2022/02/11

2nd Floor Total Exterior Area 1312.72 sq ft

#### **Room Measurements**

Only major rooms are listed. Some listed rooms may be excluded from total interior floor area (e.g. garage). Room dimensions are largest length and width; parts of room may be smaller. Room area is not always equal to product of length and width.

2ND FLOOR

Bath: 6'1" x 12'4" (6.1' x 12.3') | 72 sq ft Bath: 15'1" x 11'2" (15' x 11.2') | 111 sq ft

Bedroom: 13'8" x 12'4" (13.7' x 12.4') | 149 sq ft Bedroom: 10'3" x 11'2" (10.2' x 11.2') | 114 sq ft Den: 13'10" x 11'9" (13.8' x 11.7') | 162 sq ft Laundry: 6'3" x 8'4" (6.3' x 8.3') | 52 sq ft

Primary: 13'11" x 17'8" (13.9' x 17.7') | 246 sq ft

1ST FLOOR

Interior Area: 1110.65 sq ft Excluded Area: 396.23 sq ft Perimeter Wall Length: 181 ft Perimeter Wall Thickness: 6.5 in Exterior Area: 1208.83 sq ft

2ND FLOOR

Interior Area: 1234.16 sq ft
Perimeter Wall Length: 145 ft
Perimeter Wall Thickness: 6.5 in
Exterior Area: 1312.72 sq ft