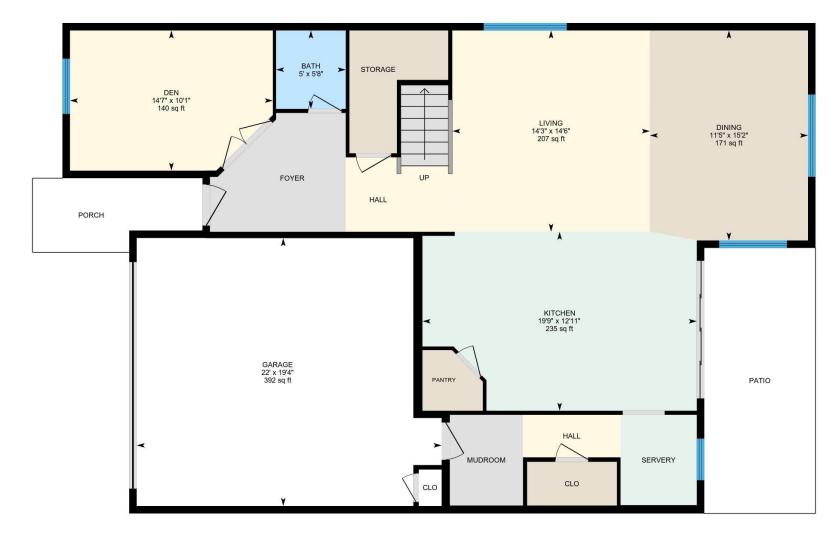

## **Coldwell Banker Legacy**

1st Floor Exterior Area 1208.83 sq ft 2nd Floor Exterior Area 1312.72 sq ft

PREPARED: 2022/02/11

1st Floor Total Exterior Area 1208.83 sq ft

#### **Room Measurements**

Only major rooms are listed. Some listed rooms may be excluded from total interior floor area (e.g. garage). Room dimensions are largest length and width; parts of room may be smaller. Room area is not always equal to product of length and width.

### 1ST FLOOR

Bath: 5'8" x 5' (5.7' x 5') | 28 sq ft

Den: 10'1" x 14'7" (10.1' x 14.6') | 140 sq ft
Dining: 15'2" x 11'5" (15.1' x 11.4') | 171 sq ft
Garage: 19'4" x 22' (19.3' x 22') | 392 sq ft
Kitchen: 12'11" x 19'9" (12.9' x 19.8') | 235 sq ft
Living: 14'6" x 14'3" (14.5' x 14.2') | 207 sq ft

1ST FLOOR

Interior Area: 1110.65 sq ft Excluded Area: 396.23 sq ft Perimeter Wall Length: 181 ft Perimeter Wall Thickness: 6.5 in Exterior Area: 1208.83 sq ft

2ND FLOOR

Interior Area: 1234.16 sq ft
Perimeter Wall Length: 145 ft
Perimeter Wall Thickness: 6.5 in
Exterior Area: 1312.72 sq ft