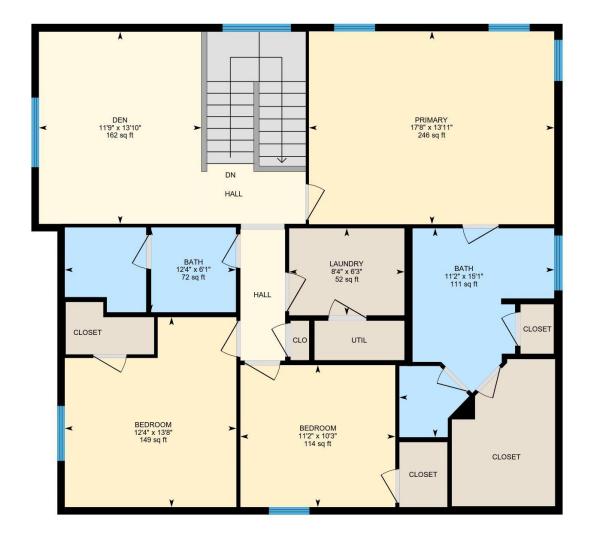

2ND FLOOR

Bath: 6'1" x 12'4" (6.1' x 12.3') | 72 sq ft Bath: 15'1" x 11'2" (15' x 11.2') | 111 sq ft

Bedroom: 13'8" x 12'4" (13.7' x 12.4') | 149 sq ft Bedroom: 10'3" x 11'2" (10.2' x 11.2') | 114 sq ft Den: 13'10" x 11'9" (13.8' x 11.7') | 162 sq ft Laundry: 6'3" x 8'4" (6.3' x 8.3') | 52 sq ft

Primary: 13'11" x 17'8" (13.9' x 17.7') | 246 sq ft