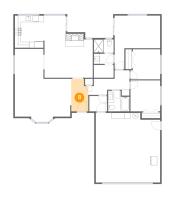

#### 1 - Bath

**Dimensions:** 7'2" x 6'11"

Area: 44 sq. ft

Counted as living area: Yes

Heated: Yes Finished: Yes Enclosed: Yes Contiguous: Yes Permitted: Yes Wet space: Yes Addition: No Conversion: No