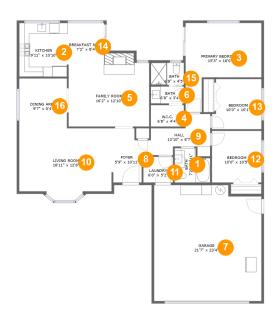

#### **Room dimensions**

Floor 1 Total sqft: 2123 Living area: 1588

| #  |                 | Dimensions     | sqft       | Counted as living area |
|----|-----------------|----------------|------------|------------------------|
| 1  | Bath            | 7'2" x 6'11"   | 44 sq. ft  | Yes                    |
| 2  | Kitchen         | 9'11" x 10'10" | 107 sq. ft | Yes                    |
| 3  | Primary Bedroom | 15'3" x 18'0"  | 190 sq. ft | Yes                    |
| 4  | W.I.C.          | 6'8" x 4'4"    | 29 sq. ft  | Yes                    |
| 5  | Family Room     | 16'2" x 12'10" | 217 sq. ft | Yes                    |
| 6  | Bath            | 6'8" x 3'4"    | 23 sq. ft  | Yes                    |
| 7  | Garage          | 21'7" x 23'4"  | 490 sq. ft | No                     |
| 8  | Foyer           | 5'9" x 10'11"  | 59 sq. ft  | Yes                    |
| 9  | Hall            | 13'10" x 8'7"  | 77 sq. ft  | Yes                    |
| 10 | Living Room     | 18'11" x 12'8" | 239 sq. ft | Yes                    |
| 11 | Laundry         | 6'0" x 5'2"    | 31 sq. ft  | Yes                    |

| #  |                | Dimensions    | sqft       | Counted as living area |
|----|----------------|---------------|------------|------------------------|
| 12 | Bedroom        | 10'0" x 10'5" | 104 sq. ft | Yes                    |
| 13 | Bedroom        | 10'0" x 10'1" | 95 sq. ft  | Yes                    |
| 14 | Breakfast Nook | 7'2" x 8'4"   | 60 sq. ft  | Yes                    |
| 15 | Bath           | 6'8" x 4'5"   | 30 sq. ft  | Yes                    |
| 16 | Dining Area    | 9'7" x 0'4"   | 96 sq. ft  | Yes                    |