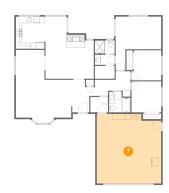

### Floor 1 - Garage

Dimensions: 21'7" x 23'4"

Area: 490 sq. ft

Counted as living area: No

Heated: No Finished: No Enclosed: Yes Contiguous: Yes Permitted: Yes Wet space: No Addition: No Conversion: No