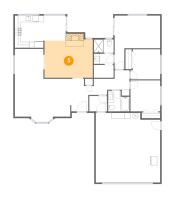

### 5 Floor 1 - Family Room

Dimensions: 16'2" x 12'10"

Area: 217 sq. ft

Counted as living area: Yes