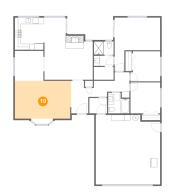

## Floor 1 - Primary Bedroom

Dimensions: 15'3" x 18'0"

**Area:** 190 sq. ft

Counted as living area: Yes

Heated: Yes Finished: Yes Enclosed: Yes Contiguous: Yes Permitted: Yes Wet space: No Addition: No Conversion: No