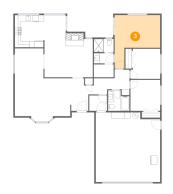

## Floor 1 - Primary Bedroom

Dimensions: 15'3" x 18'0"

**Area:** 190 sq. ft

Counted as living area: Yes

Heated: Yes Finished: Yes Enclosed: Yes Contiguous: Yes Permitted: Yes Wet space: No Addition: No Conversion: No