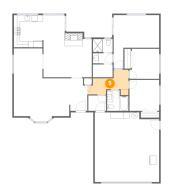

#### Ploor 1 - Kitchen

Dimensions: 9'11" x 10'10"

Area: 107 sq. ft

Counted as living area: Yes