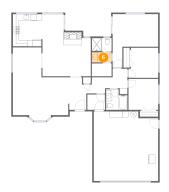

#### 1 - Bath

**Dimensions:** 7'2" x 6'11"

Area: 44 sq. ft

Counted as living area: Yes

Heated: Yes Finished: Yes Enclosed: Yes Contiguous: Yes Permitted: Yes Wet space: Yes Addition: No Conversion: No