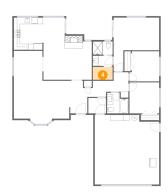

#### Ploor 1 - Kitchen

Dimensions: 9'11" x 10'10"

Area: 107 sq. ft

Counted as living area: Yes