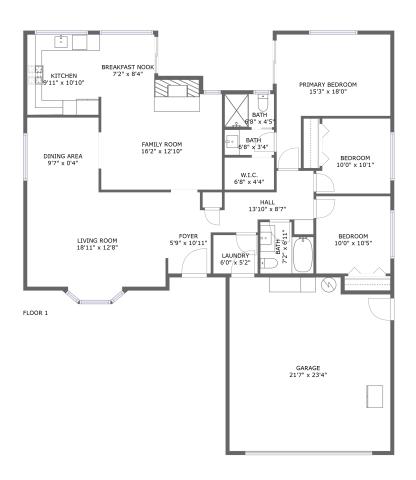

#### **Property summary**

Floors

1,588
Gross living area sqft

2,123
Total sqft

#### **Room dimensions**

Floor 1 Total sqft: 2123 Living area: 1588

| #  |                 | Dimensions     | sqft       | Counted as living area |
|----|-----------------|----------------|------------|------------------------|
| 1  | Bath            | 7'2" x 6'11"   | 44 sq. ft  | Yes                    |
| 2  | Kitchen         | 9'11" x 10'10" | 107 sq. ft | Yes                    |
| 3  | Primary Bedroom | 15'3" x 18'0"  | 190 sq. ft | Yes                    |
| 4  | W.I.C.          | 6'8" x 4'4"    | 29 sq. ft  | Yes                    |
| 5  | Family Room     | 16'2" x 12'10" | 217 sq. ft | Yes                    |
| 6  | Bath            | 6'8" x 3'4"    | 23 sq. ft  | Yes                    |
| 7  | Garage          | 21'7" x 23'4"  | 490 sq. ft | No                     |
| 8  | Foyer           | 5'9" x 10'11"  | 59 sq. ft  | Yes                    |
| 9  | Hall            | 13'10" x 8'7"  | 77 sq. ft  | Yes                    |
| 10 | Living Room     | 18'11" x 12'8" | 239 sq. ft | Yes                    |
| 11 | Laundry         | 6'0" x 5'2"    | 31 sq. ft  | Yes                    |

| #  |                | Dimensions    | sqft       | Counted as living area |
|----|----------------|---------------|------------|------------------------|
| 12 | Bedroom        | 10'0" x 10'5" | 104 sq. ft | Yes                    |
| 13 | Bedroom        | 10'0" x 10'1" | 95 sq. ft  | Yes                    |
| 14 | Breakfast Nook | 7'2" x 8'4"   | 60 sq. ft  | Yes                    |
| 15 | Bath           | 6'8" x 4'5"   | 30 sq. ft  | Yes                    |
| 16 | Dining Area    | 9'7" x 0'4"   | 96 sq. ft  | Yes                    |