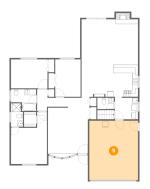

### 1 Floor 1 - Recreation Room

Dimensions: 30'11" x 29'8" Area: 780 sq. ft Counted as Living Area: Yes

Finished: Yes Enclosed: Yes Contiguous: Yes Permitted: Yes Wet Space: No Addition: No

Conversion: No

Heated: Yes