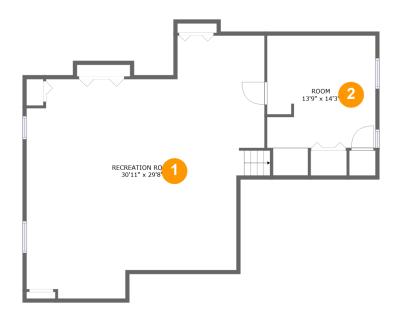

### 1 Floor 1 - Recreation Room

Dimensions: 30'11" x 29'8" Area: 780 sq. ft Counted as Living Area: Yes

Finished: Yes Enclosed: Yes Contiguous: Yes Permitted: Yes Wet Space: No Addition: No

Conversion: No

### 2 Floor 1 - Room

Dimensions: 13'9" x 14'3" Area: 209 sq. ft Counted as Living Area: No Heated: Yes Finished: Yes Enclosed: Yes Contiguous: Yes Permitted: Yes Wet Space: No Addition: No Conversion: No