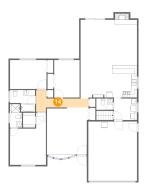

Dimensions: 14'6" x 16'4"

Area: 236 sq. ft

Counted as Living Area:

Yes

Heated: Yes Finished: Yes Enclosed: Yes Contiguous:

Yes

6 Floor 2 - Dining Area

**Dimensions**: 11'0" x 11'5" **Area**: 122 sq. ft

Counted as Living Area:

Yes

Heated: Yes Finished: Yes Enclosed: Yes Contiguous:

Yes

Permitted: Yes Wet Space: No Addition: No Conversion: No

Floor 2 - W.i.c.

Dimensions: 4'3" x 5'2"

Area: 22 sq. ft