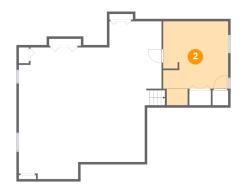

### 2 Floor 1 - Room

Dimensions: 13'9" x 14'3" Area: 209 sq. ft Counted as Living Area: No Heated: Yes Finished: Yes Enclosed: Yes Contiguous: Yes Permitted: Yes Wet Space: No Addition: No Conversion: No