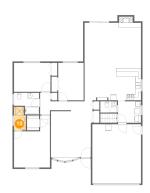

### 2 Floor 1 - Room

Dimensions: 13'9" x 14'3" Area: 209 sq. ft Counted as Living Area: No Heated: Yes Finished: Yes Enclosed: Yes Contiguous: Yes Permitted: Yes Wet Space: No Addition: No Conversion: No