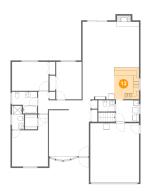

3 Floor 2 - Wc

Dimensions: 5'10" x 3'11" Area: 23 sq. ft

Counted as Living Area:

Yes

Heated: Yes Finished: Yes Enclosed: Yes Contiguous:

Yes

Permitted: Yes Wet Space: Yes Addition: No Conversion: No

4 Floor 2 - Bath

Dimensions: 8'9" x 7'6"

Area: 55 sq. ft

Counted as Living Area:

Yes

Heated: Yes Finished: Yes Enclosed: Yes Contiguous:

Yes

Permitted: Yes Wet Space: Yes Addition: No Conversion: No

5 Floor 2 - Living Room