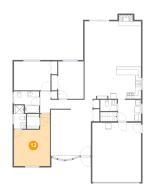

Counted as Living Area:

Yes

Heated: Yes Finished: Yes Enclosed: Yes Contiguous:

Yes

Permitted: Yes Wet Space: No Addition: No Conversion: No

Floor 2 - Bedroom

**Dimensions:** 12'9" x 10'1"

**Area:** 128 sq. ft

Counted as Living Area:

Yes

Heated: Yes Finished: Yes Enclosed: Yes Contiguous: Yes

Dimensions: 17'0" x 20'7"

**Area:** 350 sq. ft

Counted as Living Area: No

Heated: No Finished: No Enclosed: Yes Contiguous: Yes Permitted: Yes Wet Space: No Addition: No Conversion: No