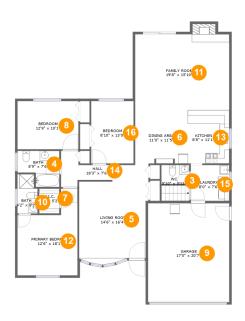

3 Floor 2 - Wc

Dimensions: 5'10" x 3'11" Area: 23 sq. ft

Counted as Living Area:

Yes

Heated: Yes Finished: Yes Enclosed: Yes Contiguous:

Yes

Permitted: Yes Wet Space: Yes Addition: No Conversion: No

4 Floor 2 - Bath

Dimensions: 8'9" x 7'6"

Area: 55 sq. ft

Counted as Living Area:

Yes

Heated: Yes Finished: Yes Enclosed: Yes Contiguous:

Yes

Permitted: Yes Wet Space: Yes Addition: No Conversion: No

5 Floor 2 - Living Room

Dimensions: 14'6" x 16'4"

Area: 236 sq. ft

Counted as Living Area:

Yes

Heated: Yes Finished: Yes Enclosed: Yes Contiguous:

Yes

6 Floor 2 - Dining Area

**Dimensions**: 11'0" x 11'5" **Area**: 122 sq. ft

Counted as Living Area:

Yes

Heated: Yes Finished: Yes Enclosed: Yes Contiguous:

Yes

Permitted: Yes Wet Space: No Addition: No Conversion: No

Floor 2 - W.i.c.

Dimensions: 4'3" x 5'2"

Area: 22 sq. ft

Counted as Living Area:

Yes

Heated: Yes Finished: Yes Enclosed: Yes Contiguous:

Yes

Permitted: Yes Wet Space: No Addition: No Conversion: No

Floor 2 - Bedroom

**Dimensions:** 12'9" x 10'1"

**Area:** 128 sq. ft

Counted as Living Area:

Yes

Heated: Yes Finished: Yes Enclosed: Yes Contiguous: Yes

Dimensions: 17'0" x 20'7"

**Area:** 350 sq. ft

Counted as Living Area: No

Heated: No Finished: No Enclosed: Yes Contiguous: Yes Permitted: Yes Wet Space: No Addition: No Conversion: No

#### Floor 2 - Bath

Dimensions: 4'2" x 8'2"

Area: 32 sq. ft

Counted as Living Area:

Yes

Heated: Yes Finished: Yes Enclosed: Yes

**Contiguous:** 

Yes

### Floor 2 - Family Room

**Dimensions**: 19'8" x 15'10"

Area: 322 sq. ft

Counted as Living Area:

Yes

Heated: Yes Finished: Yes Enclosed: Yes Contiguous:

Yes

### Floor 2 - Primary Bedroom

Dimensions: 12'6" x 18'1" Area: 177 sq. ft Counted as Living Area:

Yes

Heated: Yes Finished: Yes Enclosed: Yes **Contiguous:** 

Yes

Permitted: Yes Wet Space: No Addition: No Conversion: No

#### Floor 2 - Kitchen

Dimensions: 8'8" x 11'1"

Area: 96 sq. ft

Counted as Living Area:

Yes

Heated: Yes Finished: Yes Enclosed: Yes **Contiguous:** 

Yes

Permitted: Yes Wet Space: No Addition: No Conversion: No.

### Floor 2 - Hall

Dimensions: 18'3" x 7'6"

Area: 73 sq. ft

Counted as Living Area:

Yes

Heated: Yes Finished: Yes Enclosed: Yes Contiguous: Yes

#### Floor 2 - Laundry

Dimensions: 8'0" x 7'6" Area: 60 sq. ft

Counted as Living Area:

Yes

Heated: Yes Finished: Yes Enclosed: Yes Contiguous:

Yes

Permitted: Yes Wet Space: No Addition: No Conversion: No

#### 6 Floor 2 - Bedroom

Dimensions: 8'10" x 13'0"

**Area:** 115 sq. ft

Counted as Living Area:

Yes

Heated: Yes Finished: Yes Enclosed: Yes Contiguous:

Yes