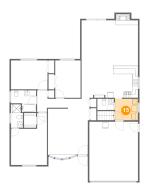

#### Floor 2 - Bath

Dimensions: 4'2" x 8'2"

Area: 32 sq. ft

Counted as Living Area:

Yes

Heated: Yes Finished: Yes Enclosed: Yes

**Contiguous:** 

Yes

Permitted: Yes Wet Space: Yes Addition: No Conversion: No