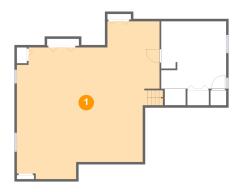

### 1 Floor 1 - Recreation Room

Dimensions: 30'11" x 29'8" Area: 780 sq. ft Counted as Living Area: Yes

Finished: Yes Enclosed: Yes Contiguous: Yes Permitted: Yes Wet Space: No Addition: No

Conversion: No

Heated: Yes