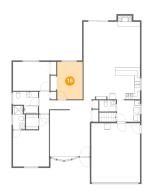

Counted as Living Area:

Yes

Heated: Yes Finished: Yes Enclosed: Yes Contiguous:

Yes

Permitted: Yes Wet Space: No Addition: No Conversion: No

Floor 2 - Bedroom

**Dimensions:** 12'9" x 10'1"

**Area:** 128 sq. ft

Counted as Living Area:

Yes

Heated: Yes Finished: Yes Enclosed: Yes Contiguous: Yes

Dimensions: 17'0" x 20'7"

**Area:** 350 sq. ft

Counted as Living Area: No

Heated: No Finished: No Enclosed: Yes Contiguous: Yes Permitted: Yes Wet Space: No Addition: No Conversion: No