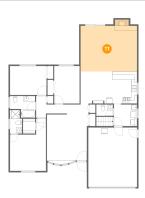

Dimensions: 14'6" x 16'4"

Area: 236 sq. ft

Counted as Living Area:

Yes

Heated: Yes Finished: Yes Enclosed: Yes Contiguous:

Yes

6 Floor 2 - Dining Area

**Dimensions**: 11'0" x 11'5" **Area**: 122 sq. ft