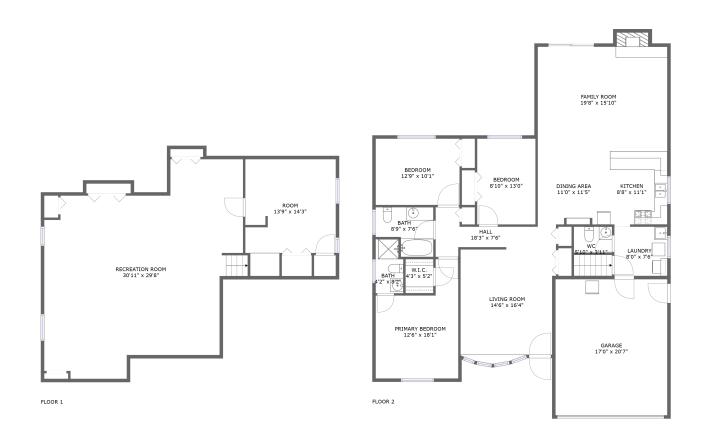

#### **Room Dimensions**

Floor 1 Total sqft: 1145 Living area: 917

| # | Room name       | Dimensions     | Area (sqft) | Counted as Living Area |
|---|-----------------|----------------|-------------|------------------------|
| 1 | Recreation Room | 30'11" x 29'8" | 780 sq. ft  | Yes                    |
| 2 | Room            | 13'9" x 14'3"  | 209 sq. ft  | No                     |

#### **Room Dimensions**

Floor 2 Total sqft: 2051 Living area: 1664

| #  | Room name       | Dimensions     | Area (sqft) | Counted as Living Area |
|----|-----------------|----------------|-------------|------------------------|
| 3  | Wc              | 5'10" x 3'11"  | 23 sq. ft   | Yes                    |
| 4  | Bath            | 8'9" x 7'6"    | 55 sq. ft   | Yes                    |
| 5  | Living Room     | 14'6" x 16'4"  | 236 sq. ft  | Yes                    |
| 6  | Dining Area     | 11'0" x 11'5"  | 122 sq. ft  | Yes                    |
| 7  | W.i.c.          | 4'3" x 5'2"    | 22 sq. ft   | Yes                    |
| 8  | Bedroom         | 12'9" x 10'1"  | 128 sq. ft  | Yes                    |
| 9  | Garage          | 17'0" x 20'7"  | 350 sq. ft  | No                     |
| 10 | Bath            | 4'2" x 8'2"    | 32 sq. ft   | Yes                    |
| 11 | Family Room     | 19'8" x 15'10" | 322 sq. ft  | Yes                    |
| 12 | Primary Bedroom | 12'6" x 18'1"  | 177 sq. ft  | Yes                    |
| 13 | Kitchen         | 8'8" x 11'1"   | 96 sq. ft   | Yes                    |

| #  | Room name | Dimensions    | Area (sqft) | Counted as Living Area |
|----|-----------|---------------|-------------|------------------------|
| 14 | Hall      | 18'3" x 7'6"  | 73 sq. ft   | Yes                    |
| 15 | Laundry   | 8'0" x 7'6"   | 60 sq. ft   | Yes                    |
| 16 | Bedroom   | 8'10" x 13'0" | 115 sq. ft  | Yes                    |