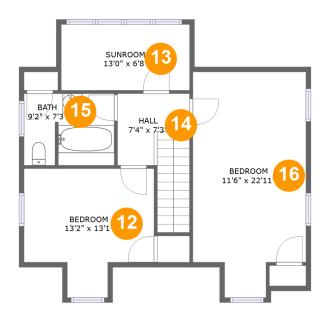

### 1 Floor 1 - Basement

Dimensions: 20'0" x 27'8"

**Area:** 452 sq. ft

Counted as living area: No

Heated: No Finished: No Enclosed: Yes Contiguous: Yes Permitted: Yes Wet space: No Addition: No Conversion: No