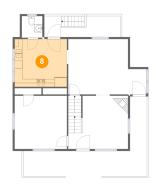

### Floor 2 - Kitchen

Dimensions: 13'2" x 12'1"

Area: 159 sq. ft

Counted as living area: Yes