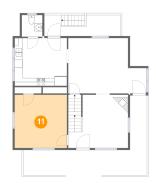

### Floor 2 - Bedroom

Dimensions: 13'2" x 13'5"

**Area:** 177 sq. ft

Counted as living area: Yes