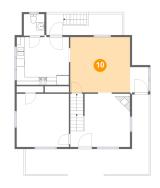

### <sup>10</sup> Floor 3 - Room

Dimensions: 13'0" x 6'8"

Area: 87 sq. ft

Counted as living area: Yes

Heated: Yes Finished: Yes Enclosed: Yes Contiguous: Yes Permitted: Yes Wet space: No Addition: No Conversion: No