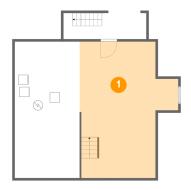

### 2 Floor 1 - Outdoor

**Dimensions:** 16'9" x 5'4"

Area: 89 sq. ft

Counted as living area: No