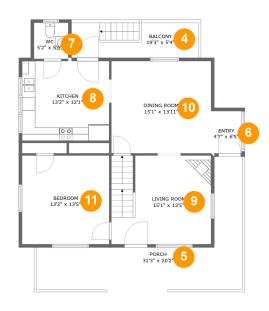

### 4 Floor 2 - Outdoor

**Dimensions:** 19'3" x 5'4"

Area: 99 sq. ft

Counted as living area: No

Heated: No Finished: Yes Enclosed: No Contiguous: Yes Permitted: Yes Wet space: No Addition: No Conversion: No

### 5 Floor 2 - Outdoor

Dimensions: 31'3" x 20'2"

**Area:** 275 sq. ft

Counted as living area: No

## 6 Floor 2 - Entry

Dimensions: 4'7" x 6'5" Area: 30 sq. ft

Counted as living area: Yes

Heated: Yes Finished: Yes Enclosed: Yes Contiguous: Yes Permitted: Yes Wet space: No Addition: No Conversion: No

### Floor 2 - Bath

Dimensions: 5'2" x 5'6"

Area: 28 sq. ft

Counted as living area: Yes

Heated: Yes Finished: Yes Enclosed: Yes Contiguous: Yes Permitted: Yes Wet space: Yes Addition: No Conversion: No

### Floor 2 - Kitchen

Dimensions: 13'2" x 12'1"

Area: 159 sq. ft

Counted as living area: Yes

## 9 Floor 2 - Living Room

**Dimensions**: 15'1" x 13'5"

**Area**: 200 sq. ft

Counted as living area: Yes

Heated: Yes Finished: Yes Enclosed: Yes Contiguous: Yes Permitted: Yes Wet space: No Addition: No Conversion: No

## Floor 2 - Dining Room

**Dimensions**: 15'1" x 13'11"

**Area:** 211 sq. ft

Counted as living area: Yes

Heated: Yes Finished: Yes Enclosed: Yes Contiguous: Yes Permitted: Yes Wet space: No Addition: No Conversion: No

### Floor 2 - Bedroom

Dimensions: 13'2" x 13'5"

**Area:** 177 sq. ft

Counted as living area: Yes