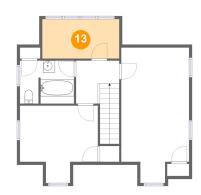

### <sup>10</sup> Floor 3 - Room

Dimensions: 13'0" x 6'8"

Area: 87 sq. ft

Counted as living area: Yes

Heated: Yes Finished: Yes Enclosed: Yes Contiguous: Yes Permitted: Yes Wet space: No Addition: No Conversion: No