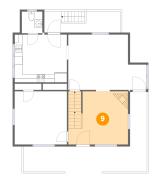

## 9 Floor 2 - Living Room

**Dimensions**: 15'1" x 13'5"

**Area**: 200 sq. ft

Counted as living area: Yes

Heated: Yes Finished: Yes Enclosed: Yes Contiguous: Yes Permitted: Yes Wet space: No Addition: No Conversion: No