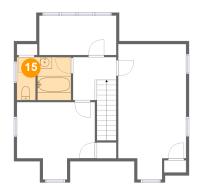

#### Floor 3 - Bath

Dimensions: 9'2" x 7'3"

Area: 65 sq. ft

Counted as living area: Yes

Heated: Yes Finished: Yes Enclosed: Yes Contiguous: Yes Permitted: Yes Wet space: Yes Addition: No Conversion: No