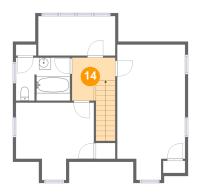

### Floor 3 - Hall

Dimensions: 7'4" x 7'3"

Area: 75 sq. ft

Counted as living area: Yes