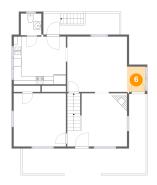

## 6 Floor 2 - Entry

Dimensions: 4'7" x 6'5" Area: 30 sq. ft

Counted as living area: Yes

Heated: Yes Finished: Yes Enclosed: Yes Contiguous: Yes Permitted: Yes Wet space: No Addition: No Conversion: No