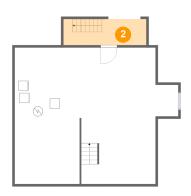

## Floor 1 - Utility

Dimensions: 13'2" x 27'8"

**Area:** 365 sq. ft

Counted as living area: No

Heated: Yes Finished: Yes Enclosed: Yes Contiguous: No Permitted: Yes Wet space: No Addition: No Conversion: No