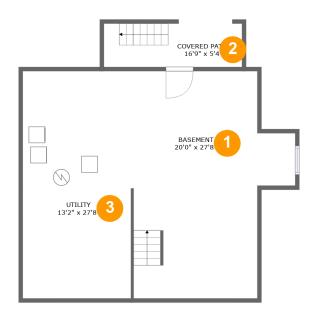

### 1 Floor 1 - Basement

Dimensions: 20'0" x 27'8"

**Area:** 452 sq. ft

Counted as living area: No

Heated: No Finished: No Enclosed: Yes Contiguous: Yes Permitted: Yes Wet space: No Addition: No Conversion: No

### 2 Floor 1 - Outdoor

**Dimensions:** 16'9" x 5'4"

Area: 89 sq. ft

Counted as living area: No

## Floor 1 - Utility

Dimensions: 13'2" x 27'8"

**Area:** 365 sq. ft

Counted as living area: No

Heated: Yes Finished: Yes Enclosed: Yes Contiguous: No Permitted: Yes Wet space: No Addition: No Conversion: No