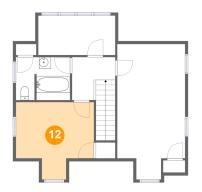

## Ploor 3 - Bedroom

Dimensions: 13'2" x 13'1"

**Area:** 140 sq. ft

Counted as living area: Yes

Heated: Yes Finished: Yes Enclosed: Yes Contiguous: Yes Permitted: Yes Wet space: No Addition: No Conversion: No