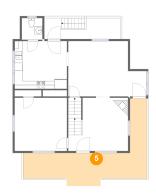

### 5 Floor 2 - Outdoor

Dimensions: 31'3" x 20'2"

**Area:** 275 sq. ft

Counted as living area: No