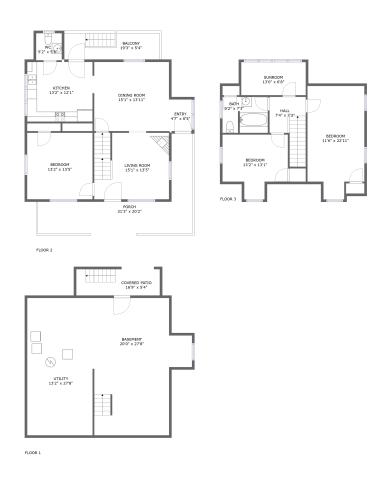

### **Room dimensions**

Floor 1 Total sqft: 973 Living area: 0

| # |          | Dimensions    | sqft       | Counted as living area |
|---|----------|---------------|------------|------------------------|
| 1 | Basement | 20'0" x 27'8" | 452 sq. ft | No                     |
| 2 | Outdoor  | 16'9" x 5'4"  | 89 sq. ft  | No                     |
| 3 | Utility  | 13'2" x 27'8" | 365 sq. ft | No                     |

#### **Room dimensions**

Floor 2 Total sqft: 1294 Living area: 920

| #  |             | Dimensions     | sqft       | Counted as living area |
|----|-------------|----------------|------------|------------------------|
| 4  | Outdoor     | 19'3" x 5'4"   | 99 sq. ft  | No                     |
| 5  | Outdoor     | 31'3" x 20'2"  | 275 sq. ft | No                     |
| 6  | Entry       | 4'7" x 6'5"    | 30 sq. ft  | Yes                    |
| 7  | Bath        | 5'2" x 5'6"    | 28 sq. ft  | Yes                    |
| 8  | Kitchen     | 13'2" x 12'1"  | 159 sq. ft | Yes                    |
| 9  | Living Room | 15'1" x 13'5"  | 200 sq. ft | Yes                    |
| 10 | Dining Room | 15'1" x 13'11" | 211 sq. ft | Yes                    |
| 11 | Bedroom     | 13'2" x 13'5"  | 177 sq. ft | Yes                    |

#### **Room dimensions**

Floor 3 Total sqft: 715 Living area: 715

| #  |         | Dimensions     | sqft       | Counted as living area |
|----|---------|----------------|------------|------------------------|
| 12 | Bedroom | 13'2" x 13'1"  | 140 sq. ft | Yes                    |
| 13 | Room    | 13'0" x 6'8"   | 87 sq. ft  | Yes                    |
| 14 | Hall    | 7'4" x 7'3"    | 75 sq. ft  | Yes                    |
| 15 | Bath    | 9'2" x 7'3"    | 65 sq. ft  | Yes                    |
| 16 | Bedroom | 11'6" x 22'11" | 237 sq. ft | Yes                    |