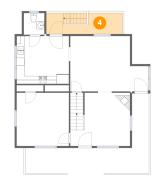

### 4 Floor 2 - Outdoor

**Dimensions:** 19'3" x 5'4"

Area: 99 sq. ft

Counted as living area: No

Heated: No Finished: Yes Enclosed: No Contiguous: Yes Permitted: Yes Wet space: No Addition: No Conversion: No