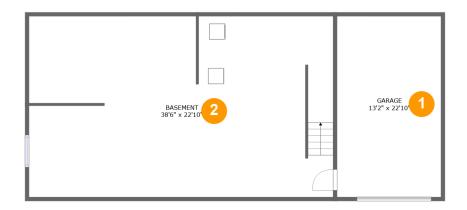

#### **Room dimensions**

Floor 1 Total sqft: 1269 Living area: 0

| = | # |          | Dimensions     | sqft       | Counted as living area |
|---|---|----------|----------------|------------|------------------------|
|   | 1 | Garage   | 13'2" x 22'10" | 301 sq. ft | No                     |
| 2 | 2 | Basement | 38'6" x 22'10" | 874 sq. ft | No                     |

# Floor 1 - Garage

Dimensions: 13'2" x 22'10"

**Area:** 301 sq. ft

Counted as living area: No

Heated: No Finished: No Enclosed: Yes Contiguous: Yes Permitted: Yes Wet space: No Addition: No Conversion: No

#### Floor 1 - Basement

Dimensions: 38'6" x 22'10"

Area: 874 sq. ft

Counted as living area: No