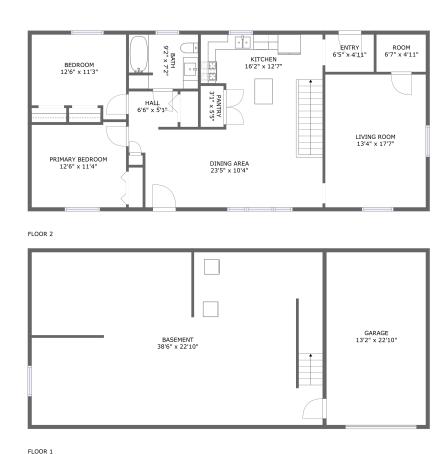

#### **Room dimensions**

Floor 1 Total sqft: 1269 Living area: 0

| = | # |          | Dimensions     | sqft       | Counted as living area |
|---|---|----------|----------------|------------|------------------------|
|   | 1 | Garage   | 13'2" x 22'10" | 301 sq. ft | No                     |
| 2 | 2 | Basement | 38'6" x 22'10" | 874 sq. ft | No                     |

#### **Room dimensions**

Floor 2 Total sqft: 1268 Living area: 1268

| #  |                 | Dimensions    | sqft       | Counted as living area |
|----|-----------------|---------------|------------|------------------------|
| 3  | Bath            | 9'2" x 7'2"   | 65 sq. ft  | Yes                    |
| 4  | Primary Bedroom | 12'6" x 11'4" | 138 sq. ft | Yes                    |
| 5  | Living Room     | 13'4" x 17'7" | 234 sq. ft | Yes                    |
| 6  | Pantry          | 3'1" x 5'5"   | 17 sq. ft  | Yes                    |
| 7  | Room            | 6'7" x 4'11"  | 32 sq. ft  | Yes                    |
| 8  | Entry           | 6'5" x 4'11"  | 32 sq. ft  | Yes                    |
| 9  | Kitchen         | 16'2" x 12'7" | 195 sq. ft | Yes                    |
| 10 | Bedroom         | 12'6" x 11'3" | 123 sq. ft | Yes                    |
| 11 | Dining Area     | 23'5" x 10'4" | 235 sq. ft | Yes                    |
| 12 | Hall            | 6'6" x 5'1"   | 32 sq. ft  | Yes                    |