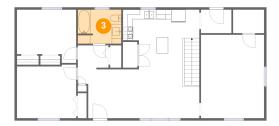

## 3 Floor 2 - Bath

Dimensions: 9'2" x 7'2"

Area: 65 sq. ft

Counted as living area: Yes

Heated: Yes Finished: Yes Enclosed: Yes Contiguous: Yes Permitted: Yes Wet space: Yes Addition: No Conversion: No