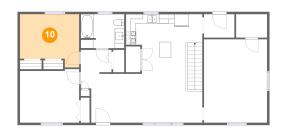

### Floor 2 - Bedroom

Dimensions: 12'6" x 11'3"

Area: 123 sq. ft

Counted as living area: Yes

Heated: Yes Finished: Yes Enclosed: Yes Contiguous: Yes Permitted: Yes Wet space: No Addition: No Conversion: No