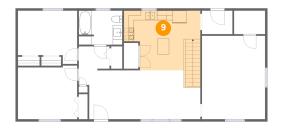

## 9 Floor 2 - Kitchen

Dimensions: 16'2" x 12'7"

Area: 195 sq. ft

Counted as living area: Yes

Heated: Yes Finished: Yes Enclosed: Yes Contiguous: Yes Permitted: Yes Wet space: No Addition: No Conversion: No