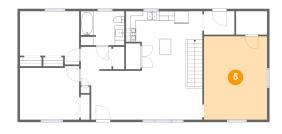

# 5 Floor 2 - Living Room

Dimensions: 13'4" x 17'7"

Area: 234 sq. ft

Counted as living area: Yes