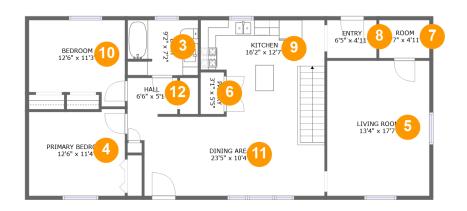

#### **Room dimensions**

Floor 2 Total sqft: 1268 Living area: 1268

| #  |                 | Dimensions    | sqft       | Counted as living area |
|----|-----------------|---------------|------------|------------------------|
| 3  | Bath            | 9'2" x 7'2"   | 65 sq. ft  | Yes                    |
| 4  | Primary Bedroom | 12'6" x 11'4" | 138 sq. ft | Yes                    |
| 5  | Living Room     | 13'4" x 17'7" | 234 sq. ft | Yes                    |
| 6  | Pantry          | 3'1" x 5'5"   | 17 sq. ft  | Yes                    |
| 7  | Room            | 6'7" x 4'11"  | 32 sq. ft  | Yes                    |
| 8  | Entry           | 6'5" x 4'11"  | 32 sq. ft  | Yes                    |
| 9  | Kitchen         | 16'2" x 12'7" | 195 sq. ft | Yes                    |
| 10 | Bedroom         | 12'6" x 11'3" | 123 sq. ft | Yes                    |
| 11 | Dining Area     | 23'5" x 10'4" | 235 sq. ft | Yes                    |
| 12 | Hall            | 6'6" x 5'1"   | 32 sq. ft  | Yes                    |

## 3 Floor 2 - Bath

Dimensions: 9'2" x 7'2"

Area: 65 sq. ft

Counted as living area: Yes

Heated: Yes Finished: Yes Enclosed: Yes Contiguous: Yes Permitted: Yes Wet space: Yes Addition: No Conversion: No

# Floor 2 - Primary Bedroom

Dimensions: 12'6" x 11'4"

Area: 138 sq. ft

Counted as living area: Yes

Heated: Yes Finished: Yes Enclosed: Yes Contiguous: Yes Permitted: Yes Wet space: No Addition: No Conversion: No

# 5 Floor 2 - Living Room

Dimensions: 13'4" x 17'7"

Area: 234 sq. ft

Counted as living area: Yes

# 6 Floor 2 - Pantry

Dimensions: 3'1" x 5'5"

Area: 17 sq. ft

Counted as living area: Yes

Heated: Yes Finished: Yes Enclosed: Yes Contiguous: Yes Permitted: Yes Wet space: No Addition: No Conversion: No

## Floor 2 - Room

Dimensions: 6'7" x 4'11"

Area: 32 sq. ft

Counted as living area: Yes

Heated: Yes Finished: Yes Enclosed: Yes Contiguous: Yes Permitted: Yes Wet space: No Addition: No Conversion: No

# Floor 2 - Entry

Dimensions: 6'5" x 4'11"

Area: 32 sq. ft

Counted as living area: Yes

## 9 Floor 2 - Kitchen

Dimensions: 16'2" x 12'7"

Area: 195 sq. ft

Counted as living area: Yes

Heated: Yes Finished: Yes Enclosed: Yes Contiguous: Yes Permitted: Yes Wet space: No Addition: No Conversion: No

### Floor 2 - Bedroom

Dimensions: 12'6" x 11'3"

Area: 123 sq. ft

Counted as living area: Yes

Heated: Yes Finished: Yes Enclosed: Yes Contiguous: Yes Permitted: Yes Wet space: No Addition: No Conversion: No

# Floor 2 - Dining Area

Dimensions: 23'5" x 10'4"

**Area:** 235 sq. ft

Counted as living area: Yes

#### Floor 2 - Hall

Dimensions: 6'6" x 5'1"

Area: 32 sq. ft

Counted as living area: Yes