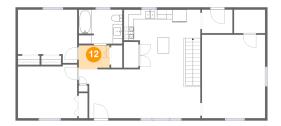

#### Floor 2 - Hall

Dimensions: 6'6" x 5'1"

Area: 32 sq. ft

Counted as living area: Yes