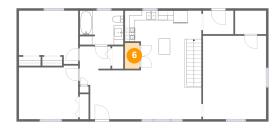

# 6 Floor 2 - Pantry

Dimensions: 3'1" x 5'5"

Area: 17 sq. ft

Counted as living area: Yes

Heated: Yes Finished: Yes Enclosed: Yes Contiguous: Yes Permitted: Yes Wet space: No Addition: No Conversion: No