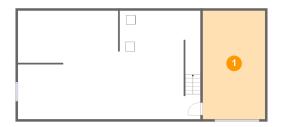

# Floor 1 - Garage

Dimensions: 13'2" x 22'10"

**Area:** 301 sq. ft

Counted as living area: No

Heated: No Finished: No Enclosed: Yes Contiguous: Yes Permitted: Yes Wet space: No Addition: No Conversion: No