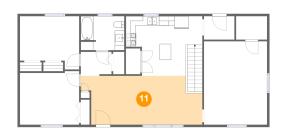

# Floor 2 - Dining Area

Dimensions: 23'5" x 10'4"

**Area:** 235 sq. ft

Counted as living area: Yes