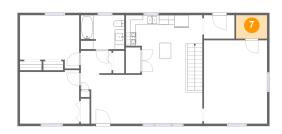

## Floor 2 - Room

Dimensions: 6'7" x 4'11"

Area: 32 sq. ft

Counted as living area: Yes

Heated: Yes Finished: Yes Enclosed: Yes Contiguous: Yes Permitted: Yes Wet space: No Addition: No Conversion: No