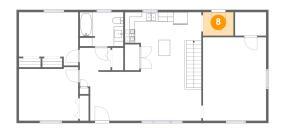

# Floor 2 - Entry

Dimensions: 6'5" x 4'11"

Area: 32 sq. ft

Counted as living area: Yes