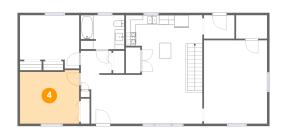

# Floor 2 - Primary Bedroom

Dimensions: 12'6" x 11'4"

Area: 138 sq. ft

Counted as living area: Yes

Heated: Yes Finished: Yes Enclosed: Yes Contiguous: Yes Permitted: Yes Wet space: No Addition: No Conversion: No