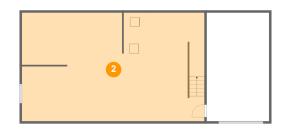

#### Floor 1 - Basement

Dimensions: 38'6" x 22'10"

Area: 874 sq. ft

Counted as living area: No