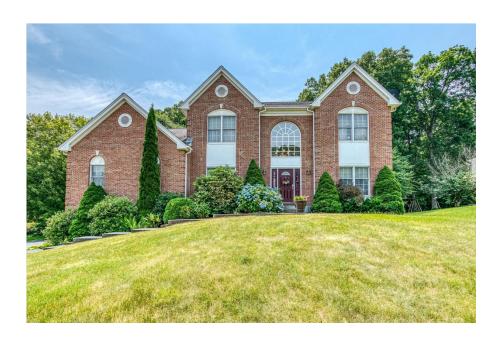

List Price: \$1,150,000

Approx. Acres: 0.79 (34,502 SqFt)

Handicap Access/Features:

Directions: GPS

Welcome to Shrewsbury Hunt, a stunning brick-front colonial home featuring 4 bedrooms and 3.5 baths. The elegant Eaton floor plan opens into a grand two-story foyer with 10-foot ceilings, leading to a 1st floor office. Adjacent to the foyer is a sophisticated formal dining room and a spacious living room offering a cozy area. The expansive, open kitchen is equipped with ample cabinetry, a double wall oven, recessed lighting, stainless steel appliances, granite countertops, a large center island, and a charming eat-in dining area. The kitchen seamlessly connects to a vast deck, perfect for outdoor activities and al fresco dining. A sizable bonus room on the first floor offers ideal space for entertainment. Upstairs, the master suite includes a luxurious bath, and three additional bedrooms provide ample space with a common bath. The spacious finished basement boasts a kitchenette and full bath, adding versatility for guests. Don't miss the opportunity to own this beautiful home.