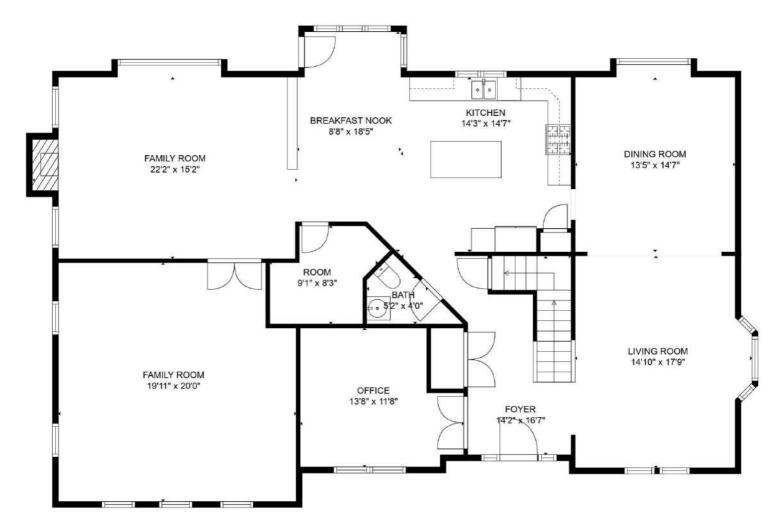

#### **Room Levels, Dimensions and Features**

| result and results |                                                  |      |                                                                          |  |  |  |
|--------------------------------------------------------------------------------------------------------------------------------------------------------------------------------------------------------------------------------------------------------------------------------------------------------------------------------------------------------------------------------------------------------------------------------------------------------------------------------------------------------------------------------------------------------------------------------------------------------------------------------------------------------------------------------------------------------------------------------------------------------------------------------------------------------------------------------------------------------------------------------------------------------------------------------------------------------------------------------------------------------------------------------------------------------------------------------------------------------------------------------------------------------------------------------------------------------------------------------------------------------------------------------------------------------------------------------------------------------------------------------------------------------------------------------------------------------------------------------------------------------------------------------------------------------------------------------------------------------------------------------------------------------------------------------------------------------------------------------------------------------------------------------------------------------------------------------------------------------------------------------------------------------------------------------------------------------------------------------------------------------------------------------------------------------------------------------------------------------------------------------|--------------------------------------------------|------|--------------------------------------------------------------------------|--|--|--|
| Room                                                                                                                                                                                                                                                                                                                                                                                                                                                                                                                                                                                                                                                                                                                                                                                                                                                                                                                                                                                                                                                                                                                                                                                                                                                                                                                                                                                                                                                                                                                                                                                                                                                                                                                                                                                                                                                                                                                                                                                                                                                                                                                           | Level                                            | Size | Features                                                                 |  |  |  |
| Living Room:                                                                                                                                                                                                                                                                                                                                                                                                                                                                                                                                                                                                                                                                                                                                                                                                                                                                                                                                                                                                                                                                                                                                                                                                                                                                                                                                                                                                                                                                                                                                                                                                                                                                                                                                                                                                                                                                                                                                                                                                                                                                                                                   | 1                                                |      | Skylight, Flooring - Hardwood, Recessed Lighting                         |  |  |  |
| Dining Room:                                                                                                                                                                                                                                                                                                                                                                                                                                                                                                                                                                                                                                                                                                                                                                                                                                                                                                                                                                                                                                                                                                                                                                                                                                                                                                                                                                                                                                                                                                                                                                                                                                                                                                                                                                                                                                                                                                                                                                                                                                                                                                                   | 1                                                |      | Flooring - Hardwood                                                      |  |  |  |
| Family Room:                                                                                                                                                                                                                                                                                                                                                                                                                                                                                                                                                                                                                                                                                                                                                                                                                                                                                                                                                                                                                                                                                                                                                                                                                                                                                                                                                                                                                                                                                                                                                                                                                                                                                                                                                                                                                                                                                                                                                                                                                                                                                                                   | 1                                                |      | Fireplace, Skylight, Ceiling - Cathedral, Flooring - Wall to Wall Carpet |  |  |  |
| Kitchen:                                                                                                                                                                                                                                                                                                                                                                                                                                                                                                                                                                                                                                                                                                                                                                                                                                                                                                                                                                                                                                                                                                                                                                                                                                                                                                                                                                                                                                                                                                                                                                                                                                                                                                                                                                                                                                                                                                                                                                                                                                                                                                                       | 1                                                |      | Skylight, Dining Area                                                    |  |  |  |
| Main Bedroom:                                                                                                                                                                                                                                                                                                                                                                                                                                                                                                                                                                                                                                                                                                                                                                                                                                                                                                                                                                                                                                                                                                                                                                                                                                                                                                                                                                                                                                                                                                                                                                                                                                                                                                                                                                                                                                                                                                                                                                                                                                                                                                                  | 2                                                |      | Bathroom - Full, Closet - Walk-in                                        |  |  |  |
| Bedroom 2:                                                                                                                                                                                                                                                                                                                                                                                                                                                                                                                                                                                                                                                                                                                                                                                                                                                                                                                                                                                                                                                                                                                                                                                                                                                                                                                                                                                                                                                                                                                                                                                                                                                                                                                                                                                                                                                                                                                                                                                                                                                                                                                     | 2                                                |      | Flooring - Wall to Wall Carpet                                           |  |  |  |
| Bedroom 3:                                                                                                                                                                                                                                                                                                                                                                                                                                                                                                                                                                                                                                                                                                                                                                                                                                                                                                                                                                                                                                                                                                                                                                                                                                                                                                                                                                                                                                                                                                                                                                                                                                                                                                                                                                                                                                                                                                                                                                                                                                                                                                                     | 2                                                |      | Flooring - Wall to Wall Carpet                                           |  |  |  |
| Bedroom 4:                                                                                                                                                                                                                                                                                                                                                                                                                                                                                                                                                                                                                                                                                                                                                                                                                                                                                                                                                                                                                                                                                                                                                                                                                                                                                                                                                                                                                                                                                                                                                                                                                                                                                                                                                                                                                                                                                                                                                                                                                                                                                                                     | 2                                                |      | Flooring - Wall to Wall Carpet                                           |  |  |  |
| Bath 1:                                                                                                                                                                                                                                                                                                                                                                                                                                                                                                                                                                                                                                                                                                                                                                                                                                                                                                                                                                                                                                                                                                                                                                                                                                                                                                                                                                                                                                                                                                                                                                                                                                                                                                                                                                                                                                                                                                                                                                                                                                                                                                                        | 1                                                |      | Bathroom - Half, Flooring - Hardwood                                     |  |  |  |
| Bath 2:                                                                                                                                                                                                                                                                                                                                                                                                                                                                                                                                                                                                                                                                                                                                                                                                                                                                                                                                                                                                                                                                                                                                                                                                                                                                                                                                                                                                                                                                                                                                                                                                                                                                                                                                                                                                                                                                                                                                                                                                                                                                                                                        | 2                                                |      | Bathroom - Full, Flooring - Stone/Ceramic Tile                           |  |  |  |
| Bath 3:                                                                                                                                                                                                                                                                                                                                                                                                                                                                                                                                                                                                                                                                                                                                                                                                                                                                                                                                                                                                                                                                                                                                                                                                                                                                                                                                                                                                                                                                                                                                                                                                                                                                                                                                                                                                                                                                                                                                                                                                                                                                                                                        | 2 Bathroom - Full, Flooring - Stone/Ceramic Tile |      |                                                                          |  |  |  |
| Laundry:                                                                                                                                                                                                                                                                                                                                                                                                                                                                                                                                                                                                                                                                                                                                                                                                                                                                                                                                                                                                                                                                                                                                                                                                                                                                                                                                                                                                                                                                                                                                                                                                                                                                                                                                                                                                                                                                                                                                                                                                                                                                                                                       | 1                                                |      | -                                                                        |  |  |  |
| Foyer:                                                                                                                                                                                                                                                                                                                                                                                                                                                                                                                                                                                                                                                                                                                                                                                                                                                                                                                                                                                                                                                                                                                                                                                                                                                                                                                                                                                                                                                                                                                                                                                                                                                                                                                                                                                                                                                                                                                                                                                                                                                                                                                         | 1                                                |      | Flooring - Hardwood                                                      |  |  |  |
| Study:                                                                                                                                                                                                                                                                                                                                                                                                                                                                                                                                                                                                                                                                                                                                                                                                                                                                                                                                                                                                                                                                                                                                                                                                                                                                                                                                                                                                                                                                                                                                                                                                                                                                                                                                                                                                                                                                                                                                                                                                                                                                                                                         |                                                  |      | Flooring - Hardwood                                                      |  |  |  |
| Media Room:                                                                                                                                                                                                                                                                                                                                                                                                                                                                                                                                                                                                                                                                                                                                                                                                                                                                                                                                                                                                                                                                                                                                                                                                                                                                                                                                                                                                                                                                                                                                                                                                                                                                                                                                                                                                                                                                                                                                                                                                                                                                                                                    | 1                                                |      | Flooring - Wall to Wall Carpet                                           |  |  |  |
| Bathroom:                                                                                                                                                                                                                                                                                                                                                                                                                                                                                                                                                                                                                                                                                                                                                                                                                                                                                                                                                                                                                                                                                                                                                                                                                                                                                                                                                                                                                                                                                                                                                                                                                                                                                                                                                                                                                                                                                                                                                                                                                                                                                                                      | В                                                |      | Bathroom - Full                                                          |  |  |  |
| Game Room:                                                                                                                                                                                                                                                                                                                                                                                                                                                                                                                                                                                                                                                                                                                                                                                                                                                                                                                                                                                                                                                                                                                                                                                                                                                                                                                                                                                                                                                                                                                                                                                                                                                                                                                                                                                                                                                                                                                                                                                                                                                                                                                     | В                                                |      | Flooring - Wall to Wall Carpet                                           |  |  |  |
| Great Room:                                                                                                                                                                                                                                                                                                                                                                                                                                                                                                                                                                                                                                                                                                                                                                                                                                                                                                                                                                                                                                                                                                                                                                                                                                                                                                                                                                                                                                                                                                                                                                                                                                                                                                                                                                                                                                                                                                                                                                                                                                                                                                                    | В                                                |      | Flooring - Wall to Wall Carpet                                           |  |  |  |

All the above information provided by Seller to best of Seller's knowledge. Buyer to verify.

TOTAL: 4187 sq. ft

FLOOR 1: 1102 sq. ft, FLOOR 2: 1937 sq. ft, FLOOR 3: 1148 sq. ft

EXCLUDED AREAS: GARAGE: 397 sq. ft, ROOM: 104 sq. ft, ELECTRICAL ROOM: 221 sq. ft,