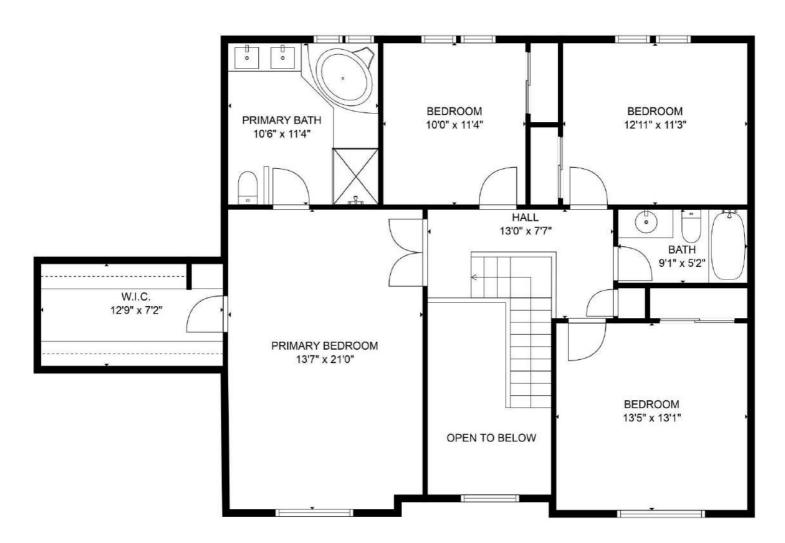

#### **Room Levels, Dimensions and Features**

| result and results |                                                  |      |                                                                          |  |  |  |
|--------------------------------------------------------------------------------------------------------------------------------------------------------------------------------------------------------------------------------------------------------------------------------------------------------------------------------------------------------------------------------------------------------------------------------------------------------------------------------------------------------------------------------------------------------------------------------------------------------------------------------------------------------------------------------------------------------------------------------------------------------------------------------------------------------------------------------------------------------------------------------------------------------------------------------------------------------------------------------------------------------------------------------------------------------------------------------------------------------------------------------------------------------------------------------------------------------------------------------------------------------------------------------------------------------------------------------------------------------------------------------------------------------------------------------------------------------------------------------------------------------------------------------------------------------------------------------------------------------------------------------------------------------------------------------------------------------------------------------------------------------------------------------------------------------------------------------------------------------------------------------------------------------------------------------------------------------------------------------------------------------------------------------------------------------------------------------------------------------------------------------|--------------------------------------------------|------|--------------------------------------------------------------------------|--|--|--|
| Room                                                                                                                                                                                                                                                                                                                                                                                                                                                                                                                                                                                                                                                                                                                                                                                                                                                                                                                                                                                                                                                                                                                                                                                                                                                                                                                                                                                                                                                                                                                                                                                                                                                                                                                                                                                                                                                                                                                                                                                                                                                                                                                           | Level                                            | Size | Features                                                                 |  |  |  |
| Living Room:                                                                                                                                                                                                                                                                                                                                                                                                                                                                                                                                                                                                                                                                                                                                                                                                                                                                                                                                                                                                                                                                                                                                                                                                                                                                                                                                                                                                                                                                                                                                                                                                                                                                                                                                                                                                                                                                                                                                                                                                                                                                                                                   | 1                                                |      | Skylight, Flooring - Hardwood, Recessed Lighting                         |  |  |  |
| Dining Room:                                                                                                                                                                                                                                                                                                                                                                                                                                                                                                                                                                                                                                                                                                                                                                                                                                                                                                                                                                                                                                                                                                                                                                                                                                                                                                                                                                                                                                                                                                                                                                                                                                                                                                                                                                                                                                                                                                                                                                                                                                                                                                                   | 1                                                |      | Flooring - Hardwood                                                      |  |  |  |
| Family Room:                                                                                                                                                                                                                                                                                                                                                                                                                                                                                                                                                                                                                                                                                                                                                                                                                                                                                                                                                                                                                                                                                                                                                                                                                                                                                                                                                                                                                                                                                                                                                                                                                                                                                                                                                                                                                                                                                                                                                                                                                                                                                                                   | 1                                                |      | Fireplace, Skylight, Ceiling - Cathedral, Flooring - Wall to Wall Carpet |  |  |  |
| Kitchen:                                                                                                                                                                                                                                                                                                                                                                                                                                                                                                                                                                                                                                                                                                                                                                                                                                                                                                                                                                                                                                                                                                                                                                                                                                                                                                                                                                                                                                                                                                                                                                                                                                                                                                                                                                                                                                                                                                                                                                                                                                                                                                                       | 1                                                |      | Skylight, Dining Area                                                    |  |  |  |
| Main Bedroom:                                                                                                                                                                                                                                                                                                                                                                                                                                                                                                                                                                                                                                                                                                                                                                                                                                                                                                                                                                                                                                                                                                                                                                                                                                                                                                                                                                                                                                                                                                                                                                                                                                                                                                                                                                                                                                                                                                                                                                                                                                                                                                                  | 2                                                |      | Bathroom - Full, Closet - Walk-in                                        |  |  |  |
| Bedroom 2:                                                                                                                                                                                                                                                                                                                                                                                                                                                                                                                                                                                                                                                                                                                                                                                                                                                                                                                                                                                                                                                                                                                                                                                                                                                                                                                                                                                                                                                                                                                                                                                                                                                                                                                                                                                                                                                                                                                                                                                                                                                                                                                     | 2                                                |      | Flooring - Wall to Wall Carpet                                           |  |  |  |
| Bedroom 3:                                                                                                                                                                                                                                                                                                                                                                                                                                                                                                                                                                                                                                                                                                                                                                                                                                                                                                                                                                                                                                                                                                                                                                                                                                                                                                                                                                                                                                                                                                                                                                                                                                                                                                                                                                                                                                                                                                                                                                                                                                                                                                                     | 2                                                |      | Flooring - Wall to Wall Carpet                                           |  |  |  |
| Bedroom 4:                                                                                                                                                                                                                                                                                                                                                                                                                                                                                                                                                                                                                                                                                                                                                                                                                                                                                                                                                                                                                                                                                                                                                                                                                                                                                                                                                                                                                                                                                                                                                                                                                                                                                                                                                                                                                                                                                                                                                                                                                                                                                                                     | 2                                                |      | Flooring - Wall to Wall Carpet                                           |  |  |  |
| Bath 1:                                                                                                                                                                                                                                                                                                                                                                                                                                                                                                                                                                                                                                                                                                                                                                                                                                                                                                                                                                                                                                                                                                                                                                                                                                                                                                                                                                                                                                                                                                                                                                                                                                                                                                                                                                                                                                                                                                                                                                                                                                                                                                                        | 1                                                |      | Bathroom - Half, Flooring - Hardwood                                     |  |  |  |
| Bath 2:                                                                                                                                                                                                                                                                                                                                                                                                                                                                                                                                                                                                                                                                                                                                                                                                                                                                                                                                                                                                                                                                                                                                                                                                                                                                                                                                                                                                                                                                                                                                                                                                                                                                                                                                                                                                                                                                                                                                                                                                                                                                                                                        | 2                                                |      | Bathroom - Full, Flooring - Stone/Ceramic Tile                           |  |  |  |
| Bath 3:                                                                                                                                                                                                                                                                                                                                                                                                                                                                                                                                                                                                                                                                                                                                                                                                                                                                                                                                                                                                                                                                                                                                                                                                                                                                                                                                                                                                                                                                                                                                                                                                                                                                                                                                                                                                                                                                                                                                                                                                                                                                                                                        | 2 Bathroom - Full, Flooring - Stone/Ceramic Tile |      |                                                                          |  |  |  |
| Laundry:                                                                                                                                                                                                                                                                                                                                                                                                                                                                                                                                                                                                                                                                                                                                                                                                                                                                                                                                                                                                                                                                                                                                                                                                                                                                                                                                                                                                                                                                                                                                                                                                                                                                                                                                                                                                                                                                                                                                                                                                                                                                                                                       | 1                                                |      | -                                                                        |  |  |  |
| Foyer:                                                                                                                                                                                                                                                                                                                                                                                                                                                                                                                                                                                                                                                                                                                                                                                                                                                                                                                                                                                                                                                                                                                                                                                                                                                                                                                                                                                                                                                                                                                                                                                                                                                                                                                                                                                                                                                                                                                                                                                                                                                                                                                         | 1                                                |      | Flooring - Hardwood                                                      |  |  |  |
| Study:                                                                                                                                                                                                                                                                                                                                                                                                                                                                                                                                                                                                                                                                                                                                                                                                                                                                                                                                                                                                                                                                                                                                                                                                                                                                                                                                                                                                                                                                                                                                                                                                                                                                                                                                                                                                                                                                                                                                                                                                                                                                                                                         |                                                  |      | Flooring - Hardwood                                                      |  |  |  |
| Media Room:                                                                                                                                                                                                                                                                                                                                                                                                                                                                                                                                                                                                                                                                                                                                                                                                                                                                                                                                                                                                                                                                                                                                                                                                                                                                                                                                                                                                                                                                                                                                                                                                                                                                                                                                                                                                                                                                                                                                                                                                                                                                                                                    | 1                                                |      | Flooring - Wall to Wall Carpet                                           |  |  |  |
| Bathroom:                                                                                                                                                                                                                                                                                                                                                                                                                                                                                                                                                                                                                                                                                                                                                                                                                                                                                                                                                                                                                                                                                                                                                                                                                                                                                                                                                                                                                                                                                                                                                                                                                                                                                                                                                                                                                                                                                                                                                                                                                                                                                                                      | В                                                |      | Bathroom - Full                                                          |  |  |  |
| Game Room:                                                                                                                                                                                                                                                                                                                                                                                                                                                                                                                                                                                                                                                                                                                                                                                                                                                                                                                                                                                                                                                                                                                                                                                                                                                                                                                                                                                                                                                                                                                                                                                                                                                                                                                                                                                                                                                                                                                                                                                                                                                                                                                     | В                                                |      | Flooring - Wall to Wall Carpet                                           |  |  |  |
| Great Room:                                                                                                                                                                                                                                                                                                                                                                                                                                                                                                                                                                                                                                                                                                                                                                                                                                                                                                                                                                                                                                                                                                                                                                                                                                                                                                                                                                                                                                                                                                                                                                                                                                                                                                                                                                                                                                                                                                                                                                                                                                                                                                                    | В                                                |      | Flooring - Wall to Wall Carpet                                           |  |  |  |

All the above information provided by Seller to best of Seller's knowledge. Buyer to verify.

TOTAL: 4187 sq. ft

FLOOR 1: 1102 sq. ft, FLOOR 2: 1937 sq. ft, FLOOR 3: 1148 sq. ft

EXCLUDED AREAS: GARAGE: 397 sq. ft, ROOM: 104 sq. ft, ELECTRICAL ROOM: 221 sq. ft,

EMBEDDEDWINDOW: 18 sq. ft, FIREPLACE: 12 sq. ft, OPEN TO BELOW: 93 sq. ft,

LOW CEILING: 30 sq. ft

TOTAL: 4186 sq. ft
FLOOR 1: 1102 sq. ft, FLOOR 2: 1937 sq. ft, FLOOR 3: 1147 sq. ft
EXCLUDED AREAS: GARAGE: 397 sq. ft, ROOM: 104 sq. ft, ELECTRICAL ROOM: 221 sq. ft,
EMBEDDEDWINDOW: 18 sq. ft, FIREPLACE: 12 sq. ft, OPEN TO BELOW: 93 sq. ft,
LOW CEILING: 30 sq. ft