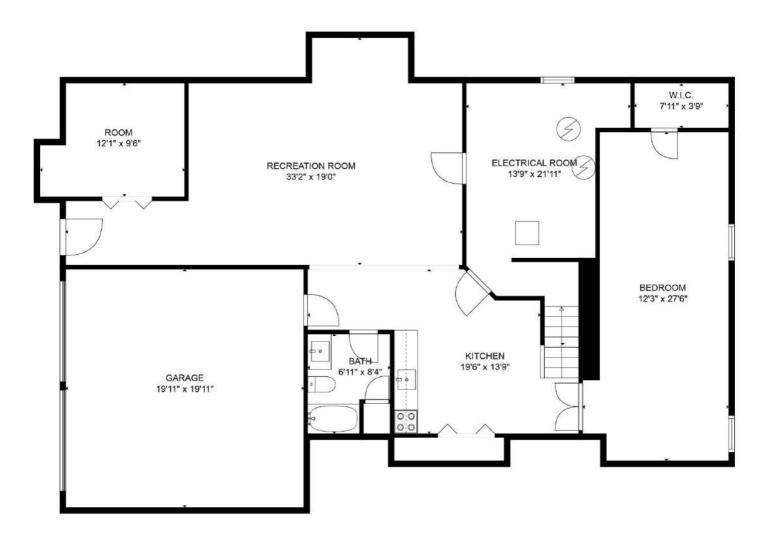

#### **Room Levels, Dimensions and Features**

| result and results |                                                  |      |                                                                          |  |  |  |
|--------------------------------------------------------------------------------------------------------------------------------------------------------------------------------------------------------------------------------------------------------------------------------------------------------------------------------------------------------------------------------------------------------------------------------------------------------------------------------------------------------------------------------------------------------------------------------------------------------------------------------------------------------------------------------------------------------------------------------------------------------------------------------------------------------------------------------------------------------------------------------------------------------------------------------------------------------------------------------------------------------------------------------------------------------------------------------------------------------------------------------------------------------------------------------------------------------------------------------------------------------------------------------------------------------------------------------------------------------------------------------------------------------------------------------------------------------------------------------------------------------------------------------------------------------------------------------------------------------------------------------------------------------------------------------------------------------------------------------------------------------------------------------------------------------------------------------------------------------------------------------------------------------------------------------------------------------------------------------------------------------------------------------------------------------------------------------------------------------------------------------|--------------------------------------------------|------|--------------------------------------------------------------------------|--|--|--|
| Room                                                                                                                                                                                                                                                                                                                                                                                                                                                                                                                                                                                                                                                                                                                                                                                                                                                                                                                                                                                                                                                                                                                                                                                                                                                                                                                                                                                                                                                                                                                                                                                                                                                                                                                                                                                                                                                                                                                                                                                                                                                                                                                           | Level                                            | Size | Features                                                                 |  |  |  |
| Living Room:                                                                                                                                                                                                                                                                                                                                                                                                                                                                                                                                                                                                                                                                                                                                                                                                                                                                                                                                                                                                                                                                                                                                                                                                                                                                                                                                                                                                                                                                                                                                                                                                                                                                                                                                                                                                                                                                                                                                                                                                                                                                                                                   | 1                                                |      | Skylight, Flooring - Hardwood, Recessed Lighting                         |  |  |  |
| Dining Room:                                                                                                                                                                                                                                                                                                                                                                                                                                                                                                                                                                                                                                                                                                                                                                                                                                                                                                                                                                                                                                                                                                                                                                                                                                                                                                                                                                                                                                                                                                                                                                                                                                                                                                                                                                                                                                                                                                                                                                                                                                                                                                                   | 1                                                |      | Flooring - Hardwood                                                      |  |  |  |
| Family Room:                                                                                                                                                                                                                                                                                                                                                                                                                                                                                                                                                                                                                                                                                                                                                                                                                                                                                                                                                                                                                                                                                                                                                                                                                                                                                                                                                                                                                                                                                                                                                                                                                                                                                                                                                                                                                                                                                                                                                                                                                                                                                                                   | 1                                                |      | Fireplace, Skylight, Ceiling - Cathedral, Flooring - Wall to Wall Carpet |  |  |  |
| Kitchen:                                                                                                                                                                                                                                                                                                                                                                                                                                                                                                                                                                                                                                                                                                                                                                                                                                                                                                                                                                                                                                                                                                                                                                                                                                                                                                                                                                                                                                                                                                                                                                                                                                                                                                                                                                                                                                                                                                                                                                                                                                                                                                                       | 1                                                |      | Skylight, Dining Area                                                    |  |  |  |
| Main Bedroom:                                                                                                                                                                                                                                                                                                                                                                                                                                                                                                                                                                                                                                                                                                                                                                                                                                                                                                                                                                                                                                                                                                                                                                                                                                                                                                                                                                                                                                                                                                                                                                                                                                                                                                                                                                                                                                                                                                                                                                                                                                                                                                                  | 2                                                |      | Bathroom - Full, Closet - Walk-in                                        |  |  |  |
| Bedroom 2:                                                                                                                                                                                                                                                                                                                                                                                                                                                                                                                                                                                                                                                                                                                                                                                                                                                                                                                                                                                                                                                                                                                                                                                                                                                                                                                                                                                                                                                                                                                                                                                                                                                                                                                                                                                                                                                                                                                                                                                                                                                                                                                     | 2                                                |      | Flooring - Wall to Wall Carpet                                           |  |  |  |
| Bedroom 3:                                                                                                                                                                                                                                                                                                                                                                                                                                                                                                                                                                                                                                                                                                                                                                                                                                                                                                                                                                                                                                                                                                                                                                                                                                                                                                                                                                                                                                                                                                                                                                                                                                                                                                                                                                                                                                                                                                                                                                                                                                                                                                                     | 2                                                |      | Flooring - Wall to Wall Carpet                                           |  |  |  |
| Bedroom 4:                                                                                                                                                                                                                                                                                                                                                                                                                                                                                                                                                                                                                                                                                                                                                                                                                                                                                                                                                                                                                                                                                                                                                                                                                                                                                                                                                                                                                                                                                                                                                                                                                                                                                                                                                                                                                                                                                                                                                                                                                                                                                                                     | 2                                                |      | Flooring - Wall to Wall Carpet                                           |  |  |  |
| Bath 1:                                                                                                                                                                                                                                                                                                                                                                                                                                                                                                                                                                                                                                                                                                                                                                                                                                                                                                                                                                                                                                                                                                                                                                                                                                                                                                                                                                                                                                                                                                                                                                                                                                                                                                                                                                                                                                                                                                                                                                                                                                                                                                                        | 1                                                |      | Bathroom - Half, Flooring - Hardwood                                     |  |  |  |
| Bath 2:                                                                                                                                                                                                                                                                                                                                                                                                                                                                                                                                                                                                                                                                                                                                                                                                                                                                                                                                                                                                                                                                                                                                                                                                                                                                                                                                                                                                                                                                                                                                                                                                                                                                                                                                                                                                                                                                                                                                                                                                                                                                                                                        | 2                                                |      | Bathroom - Full, Flooring - Stone/Ceramic Tile                           |  |  |  |
| Bath 3:                                                                                                                                                                                                                                                                                                                                                                                                                                                                                                                                                                                                                                                                                                                                                                                                                                                                                                                                                                                                                                                                                                                                                                                                                                                                                                                                                                                                                                                                                                                                                                                                                                                                                                                                                                                                                                                                                                                                                                                                                                                                                                                        | 2 Bathroom - Full, Flooring - Stone/Ceramic Tile |      |                                                                          |  |  |  |
| Laundry:                                                                                                                                                                                                                                                                                                                                                                                                                                                                                                                                                                                                                                                                                                                                                                                                                                                                                                                                                                                                                                                                                                                                                                                                                                                                                                                                                                                                                                                                                                                                                                                                                                                                                                                                                                                                                                                                                                                                                                                                                                                                                                                       | 1                                                |      | -                                                                        |  |  |  |
| Foyer:                                                                                                                                                                                                                                                                                                                                                                                                                                                                                                                                                                                                                                                                                                                                                                                                                                                                                                                                                                                                                                                                                                                                                                                                                                                                                                                                                                                                                                                                                                                                                                                                                                                                                                                                                                                                                                                                                                                                                                                                                                                                                                                         | 1                                                |      | Flooring - Hardwood                                                      |  |  |  |
| Study:                                                                                                                                                                                                                                                                                                                                                                                                                                                                                                                                                                                                                                                                                                                                                                                                                                                                                                                                                                                                                                                                                                                                                                                                                                                                                                                                                                                                                                                                                                                                                                                                                                                                                                                                                                                                                                                                                                                                                                                                                                                                                                                         |                                                  |      | Flooring - Hardwood                                                      |  |  |  |
| Media Room:                                                                                                                                                                                                                                                                                                                                                                                                                                                                                                                                                                                                                                                                                                                                                                                                                                                                                                                                                                                                                                                                                                                                                                                                                                                                                                                                                                                                                                                                                                                                                                                                                                                                                                                                                                                                                                                                                                                                                                                                                                                                                                                    | 1                                                |      | Flooring - Wall to Wall Carpet                                           |  |  |  |
| Bathroom:                                                                                                                                                                                                                                                                                                                                                                                                                                                                                                                                                                                                                                                                                                                                                                                                                                                                                                                                                                                                                                                                                                                                                                                                                                                                                                                                                                                                                                                                                                                                                                                                                                                                                                                                                                                                                                                                                                                                                                                                                                                                                                                      | В                                                |      | Bathroom - Full                                                          |  |  |  |
| Game Room:                                                                                                                                                                                                                                                                                                                                                                                                                                                                                                                                                                                                                                                                                                                                                                                                                                                                                                                                                                                                                                                                                                                                                                                                                                                                                                                                                                                                                                                                                                                                                                                                                                                                                                                                                                                                                                                                                                                                                                                                                                                                                                                     | В                                                |      | Flooring - Wall to Wall Carpet                                           |  |  |  |
| Great Room:                                                                                                                                                                                                                                                                                                                                                                                                                                                                                                                                                                                                                                                                                                                                                                                                                                                                                                                                                                                                                                                                                                                                                                                                                                                                                                                                                                                                                                                                                                                                                                                                                                                                                                                                                                                                                                                                                                                                                                                                                                                                                                                    | В                                                |      | Flooring - Wall to Wall Carpet                                           |  |  |  |

All the above information provided by Seller to best of Seller's knowledge. Buyer to verify.

TOTAL: 4187 sq. ft

FLOOR 1: 1102 sq. ft, FLOOR 2: 1937 sq. ft, FLOOR 3: 1148 sq. ft

EXCLUDED AREAS: GARAGE: 397 sq. ft, ROOM: 104 sq. ft, ELECTRICAL ROOM: 221 sq. ft,

EMBEDDEDWINDOW: 18 sq. ft, FIREPLACE: 12 sq. ft, OPEN TO BELOW: 93 sq. ft,

LOW CEILING: 30 sq. ft

TOTAL: 4186 sq. ft
FLOOR 1: 1102 sq. ft, FLOOR 2: 1937 sq. ft, FLOOR 3: 1147 sq. ft
EXCLUDED AREAS: GARAGE: 397 sq. ft, ROOM: 104 sq. ft, ELECTRICAL ROOM: 221 sq. ft,
EMBEDDEDWINDOW: 18 sq. ft, FIREPLACE: 12 sq. ft, OPEN TO BELOW: 93 sq. ft,
LOW CEILING: 30 sq. ft