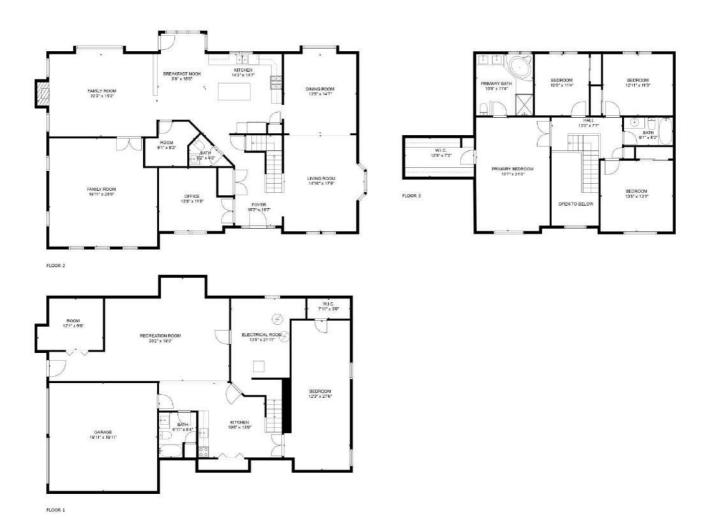

#### **Room Levels, Dimensions and Features**

| result and results |                                                  |      |                                                                          |  |  |  |
|--------------------------------------------------------------------------------------------------------------------------------------------------------------------------------------------------------------------------------------------------------------------------------------------------------------------------------------------------------------------------------------------------------------------------------------------------------------------------------------------------------------------------------------------------------------------------------------------------------------------------------------------------------------------------------------------------------------------------------------------------------------------------------------------------------------------------------------------------------------------------------------------------------------------------------------------------------------------------------------------------------------------------------------------------------------------------------------------------------------------------------------------------------------------------------------------------------------------------------------------------------------------------------------------------------------------------------------------------------------------------------------------------------------------------------------------------------------------------------------------------------------------------------------------------------------------------------------------------------------------------------------------------------------------------------------------------------------------------------------------------------------------------------------------------------------------------------------------------------------------------------------------------------------------------------------------------------------------------------------------------------------------------------------------------------------------------------------------------------------------------------|--------------------------------------------------|------|--------------------------------------------------------------------------|--|--|--|
| Room                                                                                                                                                                                                                                                                                                                                                                                                                                                                                                                                                                                                                                                                                                                                                                                                                                                                                                                                                                                                                                                                                                                                                                                                                                                                                                                                                                                                                                                                                                                                                                                                                                                                                                                                                                                                                                                                                                                                                                                                                                                                                                                           | Level                                            | Size | Features                                                                 |  |  |  |
| Living Room:                                                                                                                                                                                                                                                                                                                                                                                                                                                                                                                                                                                                                                                                                                                                                                                                                                                                                                                                                                                                                                                                                                                                                                                                                                                                                                                                                                                                                                                                                                                                                                                                                                                                                                                                                                                                                                                                                                                                                                                                                                                                                                                   | 1                                                |      | Skylight, Flooring - Hardwood, Recessed Lighting                         |  |  |  |
| Dining Room:                                                                                                                                                                                                                                                                                                                                                                                                                                                                                                                                                                                                                                                                                                                                                                                                                                                                                                                                                                                                                                                                                                                                                                                                                                                                                                                                                                                                                                                                                                                                                                                                                                                                                                                                                                                                                                                                                                                                                                                                                                                                                                                   | 1                                                |      | Flooring - Hardwood                                                      |  |  |  |
| Family Room:                                                                                                                                                                                                                                                                                                                                                                                                                                                                                                                                                                                                                                                                                                                                                                                                                                                                                                                                                                                                                                                                                                                                                                                                                                                                                                                                                                                                                                                                                                                                                                                                                                                                                                                                                                                                                                                                                                                                                                                                                                                                                                                   | 1                                                |      | Fireplace, Skylight, Ceiling - Cathedral, Flooring - Wall to Wall Carpet |  |  |  |
| Kitchen:                                                                                                                                                                                                                                                                                                                                                                                                                                                                                                                                                                                                                                                                                                                                                                                                                                                                                                                                                                                                                                                                                                                                                                                                                                                                                                                                                                                                                                                                                                                                                                                                                                                                                                                                                                                                                                                                                                                                                                                                                                                                                                                       | 1                                                |      | Skylight, Dining Area                                                    |  |  |  |
| Main Bedroom:                                                                                                                                                                                                                                                                                                                                                                                                                                                                                                                                                                                                                                                                                                                                                                                                                                                                                                                                                                                                                                                                                                                                                                                                                                                                                                                                                                                                                                                                                                                                                                                                                                                                                                                                                                                                                                                                                                                                                                                                                                                                                                                  | 2                                                |      | Bathroom - Full, Closet - Walk-in                                        |  |  |  |
| Bedroom 2:                                                                                                                                                                                                                                                                                                                                                                                                                                                                                                                                                                                                                                                                                                                                                                                                                                                                                                                                                                                                                                                                                                                                                                                                                                                                                                                                                                                                                                                                                                                                                                                                                                                                                                                                                                                                                                                                                                                                                                                                                                                                                                                     | 2                                                |      | Flooring - Wall to Wall Carpet                                           |  |  |  |
| Bedroom 3:                                                                                                                                                                                                                                                                                                                                                                                                                                                                                                                                                                                                                                                                                                                                                                                                                                                                                                                                                                                                                                                                                                                                                                                                                                                                                                                                                                                                                                                                                                                                                                                                                                                                                                                                                                                                                                                                                                                                                                                                                                                                                                                     | 2                                                |      | Flooring - Wall to Wall Carpet                                           |  |  |  |
| Bedroom 4:                                                                                                                                                                                                                                                                                                                                                                                                                                                                                                                                                                                                                                                                                                                                                                                                                                                                                                                                                                                                                                                                                                                                                                                                                                                                                                                                                                                                                                                                                                                                                                                                                                                                                                                                                                                                                                                                                                                                                                                                                                                                                                                     | 2                                                |      | Flooring - Wall to Wall Carpet                                           |  |  |  |
| Bath 1:                                                                                                                                                                                                                                                                                                                                                                                                                                                                                                                                                                                                                                                                                                                                                                                                                                                                                                                                                                                                                                                                                                                                                                                                                                                                                                                                                                                                                                                                                                                                                                                                                                                                                                                                                                                                                                                                                                                                                                                                                                                                                                                        | 1                                                |      | Bathroom - Half, Flooring - Hardwood                                     |  |  |  |
| Bath 2:                                                                                                                                                                                                                                                                                                                                                                                                                                                                                                                                                                                                                                                                                                                                                                                                                                                                                                                                                                                                                                                                                                                                                                                                                                                                                                                                                                                                                                                                                                                                                                                                                                                                                                                                                                                                                                                                                                                                                                                                                                                                                                                        | 2                                                |      | Bathroom - Full, Flooring - Stone/Ceramic Tile                           |  |  |  |
| Bath 3:                                                                                                                                                                                                                                                                                                                                                                                                                                                                                                                                                                                                                                                                                                                                                                                                                                                                                                                                                                                                                                                                                                                                                                                                                                                                                                                                                                                                                                                                                                                                                                                                                                                                                                                                                                                                                                                                                                                                                                                                                                                                                                                        | 2 Bathroom - Full, Flooring - Stone/Ceramic Tile |      |                                                                          |  |  |  |
| Laundry:                                                                                                                                                                                                                                                                                                                                                                                                                                                                                                                                                                                                                                                                                                                                                                                                                                                                                                                                                                                                                                                                                                                                                                                                                                                                                                                                                                                                                                                                                                                                                                                                                                                                                                                                                                                                                                                                                                                                                                                                                                                                                                                       | 1                                                |      | -                                                                        |  |  |  |
| Foyer:                                                                                                                                                                                                                                                                                                                                                                                                                                                                                                                                                                                                                                                                                                                                                                                                                                                                                                                                                                                                                                                                                                                                                                                                                                                                                                                                                                                                                                                                                                                                                                                                                                                                                                                                                                                                                                                                                                                                                                                                                                                                                                                         | 1                                                |      | Flooring - Hardwood                                                      |  |  |  |
| Study:                                                                                                                                                                                                                                                                                                                                                                                                                                                                                                                                                                                                                                                                                                                                                                                                                                                                                                                                                                                                                                                                                                                                                                                                                                                                                                                                                                                                                                                                                                                                                                                                                                                                                                                                                                                                                                                                                                                                                                                                                                                                                                                         |                                                  |      | Flooring - Hardwood                                                      |  |  |  |
| Media Room:                                                                                                                                                                                                                                                                                                                                                                                                                                                                                                                                                                                                                                                                                                                                                                                                                                                                                                                                                                                                                                                                                                                                                                                                                                                                                                                                                                                                                                                                                                                                                                                                                                                                                                                                                                                                                                                                                                                                                                                                                                                                                                                    | 1                                                |      | Flooring - Wall to Wall Carpet                                           |  |  |  |
| Bathroom:                                                                                                                                                                                                                                                                                                                                                                                                                                                                                                                                                                                                                                                                                                                                                                                                                                                                                                                                                                                                                                                                                                                                                                                                                                                                                                                                                                                                                                                                                                                                                                                                                                                                                                                                                                                                                                                                                                                                                                                                                                                                                                                      | В                                                |      | Bathroom - Full                                                          |  |  |  |
| Game Room:                                                                                                                                                                                                                                                                                                                                                                                                                                                                                                                                                                                                                                                                                                                                                                                                                                                                                                                                                                                                                                                                                                                                                                                                                                                                                                                                                                                                                                                                                                                                                                                                                                                                                                                                                                                                                                                                                                                                                                                                                                                                                                                     | В                                                |      | Flooring - Wall to Wall Carpet                                           |  |  |  |
| Great Room:                                                                                                                                                                                                                                                                                                                                                                                                                                                                                                                                                                                                                                                                                                                                                                                                                                                                                                                                                                                                                                                                                                                                                                                                                                                                                                                                                                                                                                                                                                                                                                                                                                                                                                                                                                                                                                                                                                                                                                                                                                                                                                                    | В                                                |      | Flooring - Wall to Wall Carpet                                           |  |  |  |

All the above information provided by Seller to best of Seller's knowledge. Buyer to verify.

TOTAL: 4187 sq. ft

FLOOR 1: 1102 sq. ft, FLOOR 2: 1937 sq. ft, FLOOR 3: 1148 sq. ft

EXCLUDED AREAS: GARAGE: 397 sq. ft, ROOM: 104 sq. ft, ELECTRICAL ROOM: 221 sq. ft,

EMBEDDEDWINDOW: 18 sq. ft, FIREPLACE: 12 sq. ft, OPEN TO BELOW: 93 sq. ft,

LOW CEILING: 30 sq. ft

TOTAL: 4186 sq. ft
FLOOR 1: 1102 sq. ft, FLOOR 2: 1937 sq. ft, FLOOR 3: 1147 sq. ft
EXCLUDED AREAS: GARAGE: 397 sq. ft, ROOM: 104 sq. ft, ELECTRICAL ROOM: 221 sq. ft,
EMBEDDEDWINDOW: 18 sq. ft, FIREPLACE: 12 sq. ft, OPEN TO BELOW: 93 sq. ft,
LOW CEILING: 30 sq. ft