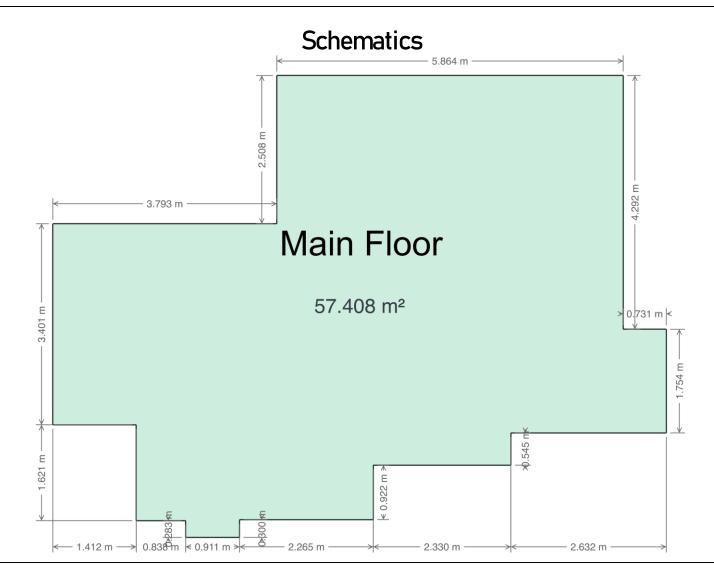

#### Floor Area Totals

|                                   | Level | Metric (m <sup>2</sup> ) | Imperial (ft <sup>2</sup> ) |  |  |
|-----------------------------------|-------|--------------------------|-----------------------------|--|--|
| Main Floor                        | 1     | 57.41                    | 617.94                      |  |  |
| <b>Total Above Ground RMS Are</b> | ea    | 57.41                    | 617.94                      |  |  |