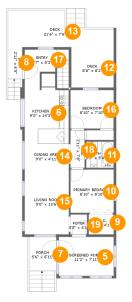

## **Room Dimensions**

Floor 2

Total sqft: 1076

Living area: 673

| #  | Room name       | Dimensions    | Area (sqft) | Counted as Living Area |
|----|-----------------|---------------|-------------|------------------------|
| 5  | Screened Porch  | 11'2" x 7'11" | 89 sq. ft   | No                     |
| 6  | Kitchen         | 9'0" x 14'3"  | 108 sq. ft  | Yes                    |
| 7  | Porch           | 5'6" x 6'11"  | 60 sq. ft   | No                     |
| 8  | Deck            | 2'11" x 6'5"  | 30 sq. ft   | No                     |
| 9  | W.i.c.          | 5'1" x 4'1"   | 21 sq. ft   | Yes                    |
| 10 | Primary Bedroom | 8'10" x 8'10" | 78 sq. ft   | Yes                    |
| 11 | Bath            | 5'7" x 5'4"   | 30 sq. ft   | Yes                    |
| 12 | Deck            | 8'8" x 8'2"   | 71 sq. ft   | No                     |
| 13 | Deck            | 21'6" x 7'6"  | 139 sq. ft  | No                     |
| 14 | Dining Area     | 9'0" x 4'11"  | 44 sq. ft   | Yes                    |
| 15 | Living Room     | 9'0" x 13'6"  | 122 sq. ft  | Yes                    |

Scan captured on Mon, 19 Aug 2024 20:48:37 GMT

| #  | Room name | Dimensions    | Area (sqft) | Counted as Living Area |
|----|-----------|---------------|-------------|------------------------|
| 16 | Bedroom   | 8'10" x 7'10" | 69 sq. ft   | Yes                    |
| 17 | Entry     | 6'7" x 8'3"   | 60 sq. ft   | Yes                    |
| 18 | Hall      | 2'11" x 7'8"  | 22 sq. ft   | Yes                    |
| 19 | Foyer     | 3'5" x 4'1"   | 14 sq. ft   | Yes                    |

Dimensions: 11'2" x 7'11" Area: 89 sq. ft Counted as Living Area: No Heated: No Finished: Yes Enclosed: No Contiguous: Yes Permitted: Yes Wet Space: No Addition: No Conversion: No

Scan captured on Mon, 19 Aug 2024 20:48:37 GMT

### Floor 2 - Kitchen

Dimensions: 9'0" x 14'3" Area: 108 sq. ft Counted as Living Area: Yes Heated: Yes Finished: Yes Enclosed: Yes Contiguous: Yes Permitted: Yes Wet Space: No Addition: No Conversion: No

#### Floor 2 - Porch

Dimensions: 5'6" x 6'11" Area: 60 sq. ft Counted as Living Area: No Heated: No Finished: Yes Enclosed: No Contiguous: Yes Permitted: Yes Wet Space: No Addition: No Conversion: No

Dimensions: 2'11" x 6'5" Area: 30 sq. ft Counted as Living Area: No Heated: No Finished: Yes Enclosed: No Contiguous: Yes Permitted: Yes Wet Space: No Addition: No Conversion: No

Scan captured on Mon, 19 Aug 2024 20:48:37 GMT Information is calculated by CubiCasa technology; deemed highly reliable but not guaranteed.

Floor 2 - W.i.c.

Dimensions: 5'1" x 4'1" Area: 21 sq. ft Counted as Living Area: Yes Heated: Yes Finished: Yes Enclosed: Yes Contiguous: Yes Permitted: Yes Wet Space: No Addition: No Conversion: No

# 😳 **Floor 2 -** Primary Bedroom

Dimensions: 8'10" x 8'10" Area: 78 sq. ft Counted as Living Area: Yes Heated: Yes Finished: Yes Enclosed: Yes Contiguous: Yes Permitted: Yes Wet Space: No Addition: No Conversion: No

# 0 Floor 2 - Bath

Dimensions: 5'7" x 5'4" Area: 30 sq. ft Counted as Living Area: Yes

Heated: Yes Finished: Yes Enclosed: Yes Contiguous: Yes Permitted: Yes Wet Space: Yes Addition: No Conversion: No

Scan captured on Mon, 19 Aug 2024 20:48:37 GMT

Dimensions: 8'8" x 8'2" Area: 71 sq. ft Counted as Living Area: No Heated: No Finished: Yes Enclosed: No Contiguous: Yes Permitted: Yes Wet Space: No Addition: No Conversion: No

Dimensions: 21'6" x 7'6" Area: 139 sq. ft Counted as Living Area: No

Heated: No Finished: Yes Enclosed: No Contiguous: Yes Permitted: Yes Wet Space: No Addition: No Conversion: No

# 🤨 Floor 2 - Dining Area

Dimensions: 9'0" x 4'11" Area: 44 sq. ft Counted as Living Area: Yes Heated: Yes Finished: Yes Enclosed: Yes Contiguous: Yes Permitted: Yes Wet Space: No Addition: No Conversion: No

Scan captured on Mon, 19 Aug 2024 20:48:37 GMT

⑮ Floor 2 - Living Room

Dimensions: 9'0" x 13'6" Area: 122 sq. ft Counted as Living Area: Yes Heated: Yes Finished: Yes Enclosed: Yes Contiguous: Yes Permitted: Yes Wet Space: No Addition: No Conversion: No

## 🤨 **Floor 2 -** Bedroom

Dimensions: 8'10" x 7'10" Area: 69 sq. ft Counted as Living Area: Yes Heated: Yes Finished: Yes Enclosed: Yes Contiguous: Yes Permitted: Yes Wet Space: No Addition: No Conversion: No

# **Floor 2 -** Entry

Dimensions: 6'7" x 8'3" Area: 60 sq. ft Counted as Living Area: Yes

Heated: Yes Finished: Yes Enclosed: Yes Contiguous: Yes Permitted: Yes Wet Space: No Addition: No Conversion: No

Scan captured on Mon, 19 Aug 2024 20:48:37 GMT

Dimensions: 2'11" x 7'8" Area: 22 sq. ft Counted as Living Area: Yes Heated: Yes Finished: Yes Enclosed: Yes Contiguous: Yes Permitted: Yes Wet Space: No Addition: No Conversion: No

Dimensions: 3'5" x 4'1" Area: 14 sq. ft Counted as Living Area: Yes Heated: Yes Finished: Yes Enclosed: Yes Contiguous: Yes Permitted: Yes Wet Space: No Addition: No Conversion: No