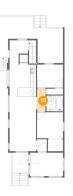

# 0 Floor 2 - Bath

Dimensions: 5'7" x 5'4" Area: 30 sq. ft Counted as Living Area: Yes

Heated: Yes Finished: Yes Enclosed: Yes Contiguous: Yes Permitted: Yes Wet Space: Yes Addition: No Conversion: No

Scan captured on Mon, 19 Aug 2024 20:48:37 GMT