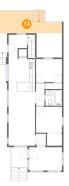

# 😳 **Floor 2 -** Primary Bedroom

Dimensions: 8'10" x 8'10" Area: 78 sq. ft Counted as Living Area: Yes Heated: Yes Finished: Yes Enclosed: Yes Contiguous: Yes Permitted: Yes Wet Space: No Addition: No Conversion: No