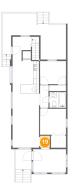

## 🤨 **Floor 2 -** Bedroom

Dimensions: 8'10" x 7'10" Area: 69 sq. ft Counted as Living Area: Yes Heated: Yes Finished: Yes Enclosed: Yes Contiguous: Yes Permitted: Yes Wet Space: No Addition: No Conversion: No