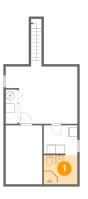

### Floor 1 - Family Room

Dimensions: 16'3" x 14'4" Area: 214 sq. ft Counted as Living Area: No Heated: Yes Finished: Yes Enclosed: Yes Contiguous: Yes Permitted: Yes Wet Space: No Addition: No Conversion: No