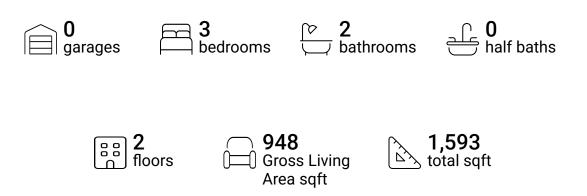

## **Property Summary**







## **Room Dimensions**

| Floor | 1 |
|-------|---|
|-------|---|

Total sqft: 517

Living area: 275

| # | Room name   | Dimensions    | Area (sqft) | Counted as Living Area |
|---|-------------|---------------|-------------|------------------------|
| 1 | Bath        | 7'8" x 6'7"   | 51 sq. ft   | Yes                    |
| 2 | Bedroom     | 8'4" x 13'5"  | 112 sq. ft  | Yes                    |
| 3 | Laundry     | 7'8" x 6'9"   | 50 sq. ft   | Yes                    |
| 4 | Family Room | 16'3" x 14'4" | 214 sq. ft  | No                     |





## **Room Dimensions**

Floor 2

Total sqft: 1076

Living area: 673

| #  | Room name       | Dimensions    | Area (sqft) | Counted as Living Area |
|----|-----------------|---------------|-------------|------------------------|
| 5  | S