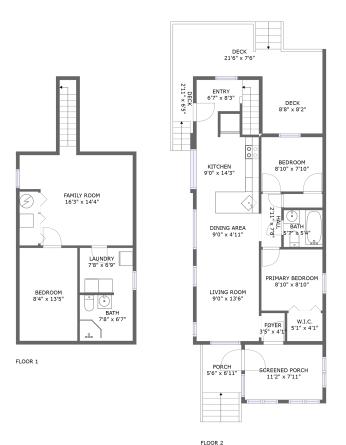

## **Room Dimensions**

| Floor | 1 |
|-------|---|
|-------|---|

Total sqft: 517

Living area: 275

| # | Room name   | Dimensions    | Area (sqft) | Counted as Living Area |
|---|-------------|---------------|-------------|------------------------|
| 1 | Bath        | 7'8" x 6'7"   | 51 sq. ft   | Yes                    |
| 2 | Bedroom     | 8'4" x 13'5"  | 112 sq. ft  | Yes                    |
| 3 | Laundry     | 7'8" x 6'9"   | 50 sq. ft   | Yes                    |
| 4 | Family Room | 16'3" x 14'4" | 214 sq. ft  | No                     |

## **Room Dimensions**

Floor 2

Total sqft: 1076

Living area: 673

| #  | Room name       | Dimensions    | Area (sqft) | Counted as Living Area |
|----|-----------------|---------------|-------------|------------------------|
| 5  | Screened Porch  | 11'2" x 7'11" | 89 sq. ft   | No                     |
| 6  | Kitchen         | 9'0" x 14'3"  | 108 sq. ft  | Yes                    |
| 7  | Porch           | 5'6" x 6'11"  | 60 sq. ft   | No                     |
| 8  | Deck            | 2'11" x 6'5"  | 30 sq. ft   | No                     |
| 9  | W.i.c.          | 5'1" x 4'1"   | 21 sq. ft   | Yes                    |
| 10 | Primary Bedroom | 8'10" x 8'10" | 78 sq. ft   | Yes                    |
| 11 | Bath            | 5'7" x 5'4"   | 30 sq. ft   | Yes                    |
| 12 | Deck            | 8'8" x 8'2"   | 71 sq. ft   | No                     |
| 13 | Deck            | 21'6" x 7'6"  | 139 sq. ft  | No                     |
| 14 | Dining Area     | 9'0" x 4'11"  | 44 sq. ft   | Yes                    |
| 15 | Living Room     | 9'0" x 13'6"  | 122 sq. ft  | Yes                    |

Scan captured on Mon, 19 Aug 2024 20:48:37 GMT

| #  | Room name | Dimensions    | Area (sqft) | Counted as Living Area |
|----|-----------|---------------|-------------|------------------------|
| 16 | Bedroom   | 8'10" x 7'10" | 69 sq. ft   | Yes                    |
| 17 | Entry     | 6'7" x 8'3"   | 60 sq. ft   | Yes                    |
| 18 | Hall      | 2'11" x 7'8"  | 22 sq. ft   | Yes                    |
| 19 | Foyer     | 3'5" x 4'1"   | 14 sq. ft   | Yes                    |