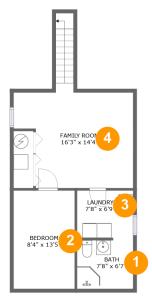

## **Room Dimensions**

| Floor | 1 |
|-------|---|
|-------|---|

Total sqft: 517

Living area: 275

| # | Room name   | Dimensions    | Area (sqft) | Counted as Living Area |
|---|-------------|---------------|-------------|------------------------|
| 1 | Bath        | 7'8" x 6'7"   | 51 sq. ft   | Yes                    |
| 2 | Bedroom     | 8'4" x 13'5"  | 112 sq. ft  | Yes                    |
| 3 | Laundry     | 7'8" x 6'9"   | 50 sq. ft   | Yes                    |
| 4 | Family Room | 16'3" x 14'4" | 214 sq. ft  | No                     |

Dimensions: 7'8" x 6'7" Area: 51 sq. ft Counted as Living Area: Yes Heated: Yes Finished: Yes Enclosed: Yes Contiguous: Yes Permitted: Yes Wet Space: Yes Addition: No Conversion: No

Dimensions: 8'4" x 13'5" Area: 112 sq. ft Counted as Living Area: Yes

Heated: Yes Finished: Yes Enclosed: Yes Contiguous: Yes Permitted: Yes Wet Space: No Addition: No Conversion: No

Floor 1 - Laundry

Dimensions: 7'8" x 6'9" Area: 50 sq. ft Counted as Living Area: Yes Heated: Yes Finished: Yes Enclosed: Yes Contiguous: Yes Permitted: Yes Wet Space: No Addition: No Conversion: No

### Floor 1 - Family Room

Dimensions: 16'3" x 14'4" Area: 214 sq. ft Counted as Living Area: No Heated: Yes Finished: Yes Enclosed: Yes Contiguous: Yes Permitted: Yes Wet Space: No Addition: No Conversion: No