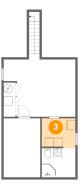

## **Room Dimensions**

Floor 2

Total sqft: 1076

Living area: 673

| #  | Room name       | Dimensions    | Area (sqft) | Counted as Living Area |
|----|-----------------|---------------|-------------|------------------------|
| 5  | Screened Porch  | 11'2" x 7'11" | 89 sq. ft   | No                     |
| 6  | Kitchen         | 9'0" x 14'3"  | 108 sq. ft  | Yes                    |
| 7  | Porch           | 5'6" x 6'11"  | 60 sq. ft   | No                     |
| 8  | Deck            | 2'11" x 6'5"  | 30 sq. ft   | No                     |
| 9  | W.i.c.          | 5'1" x 4'1"   | 21 sq. ft   | Yes                    |
| 10 | Primary Bedroom | 8'10" x 8'10" | 78 sq. ft   | Yes                    |
| 11 | Bath            | 5'7" x 5'4"   | 30 sq. ft   | Yes                    |
| 12 | Deck            | 8'8" x 8'2"   | 71 sq. ft   | No                     |
| 13 | Deck            | 21'6" x 7'6"  | 139 sq. ft  | No                     |
| 14 | Dining Area     | 9'0" x 4'11"  | 44 sq. ft   | Yes                    |
| 15 | Living Room     | 9'0" x 13'6"  | 122 sq. ft  | Yes                    |