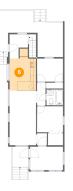

# 🤨 Floor 2 - Dining Area

Dimensions: 9'0" x 4'11" Area: 44 sq. ft Counted as Living Area: Yes Heated: Yes Finished: Yes Enclosed: Yes Contiguous: Yes Permitted: Yes Wet Space: No Addition: No Conversion: No