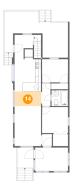

### Floor 2 - Kitchen

Dimensions: 9'0" x 14'3" Area: 108 sq. ft Counted as Living Area: Yes Heated: Yes Finished: Yes Enclosed: Yes Contiguous: Yes Permitted: Yes Wet Space: No Addition: No Conversion: No