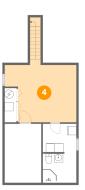

## **Room Dimensions**

| Floor | 1 |
|-------|---|
|-------|---|

Total sqft: 517

Living area: 275

| # | Room name   | Dimensions    | Area (sqft) | Counted as Living Area |
|---|-------------|---------------|-------------|------------------------|
| 1 | Bath        | 7'8" x 6'7"   | 51 sq. ft   | Yes                    |
| 2 | Bedroom     | 8'4" x 13'5"  | 112 sq. ft  | Yes                    |
| 3 | Laundry     | 7'8" x 6'9"   | 50 sq. ft   | Yes                    |
| 4 | Family Room | 16'3" x 14'4" | 214 sq. ft  | No                     |

### Floor 1 - Family Room

Dimensions: 16'3" x 14'4" Area: 214 sq. ft Counted as Living Area: No Heated: Yes Finished: Yes Enclosed: Yes Contiguous: Yes Permitted: Yes Wet Space: No Addition: No Conversion: No