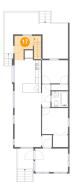

# 😳 **Floor 2 -** Primary Bedroom

Dimensions: 8'10" x 8'10" Area: 78 sq. ft Counted as Living Area: Yes Heated: Yes Finished: Yes Enclosed: Yes Contiguous: Yes Permitted: Yes Wet Space: No Addition: No Conversion: No