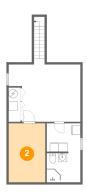

## **Room Dimensions**

Floor 2

Total sqft: 1076

Living area: 673

| #  | Room name       | Dimensions    | Area (sqft) | Counted as Living Area |
|----|-----------------|---------------|-------------|------------------------|
| 5  | Screened Porch  | 11'2" x 7'11" | 89 sq. ft   | No                     |
| 6  | Kitchen         | 9'0" x 14'3"  | 108 sq. ft  | Yes                    |
| 7  | Porch           | 5'6" x 6'11"  | 60 sq. ft   | No                     |
| 8  | Deck            | 2'11" x 6'5"  | 30 sq. ft   | No                     |
| 9  | W.i.c.          | 5'1" x 4'1"   | 21 sq. ft   | Yes                    |
| 10 | Primary Bedroom | 8'10" x 8'10" | 78 sq. ft   | Yes                    |
| 11 | Bath            | 5'7" x 5'4"   | 30 sq. ft   | Yes                    |
| 12 | Deck            | 8'8" x 8'2"   | 71 sq. ft   | No                     |
| 13 | Deck            | 21'6" x 7'6"  | 139 sq. ft  | No                     |
| 14 | Dining Area     | 9'0" x 4'11"  | 44 sq. ft   | Yes                    |
| 15 | Living Room     | 9'0" x 13'6"  | 122 sq. ft  | Yes                    |