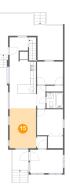

# 🤨 Floor 2 - Dining Area

Dimensions: 9'0" x 4'11" Area: 44 sq. ft Counted as Living Area: Yes Heated: Yes Finished: Yes Enclosed: Yes Contiguous: Yes Permitted: Yes Wet Space: No Addition: No Conversion: No