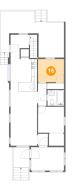

Scan captured on Mon, 19 Aug 2024 20:48:37 GMT

⑮ Floor 2 - Living Room

Dimensions: 9'0" x 13'6" Area: 122 sq. ft Counted as Living Area: Yes Heated: Yes Finished: Yes Enclosed: Yes Contiguous: Yes Permitted: Yes Wet Space: No Addition: No Conversion: No