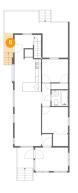

Dimensions: 11'2" x 7'11" Area: 89 sq. ft Counted as Living Area: No Heated: No Finished: Yes Enclosed: No Contiguous: Yes Permitted: Yes Wet Space: No Addition: No Conversion: No

Scan captured on Mon, 19 Aug 2024 20:48:37 GMT