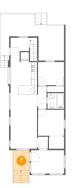

#### Floor 2 - Porch

Dimensions: 5'6" x 6'11" Area: 60 sq. ft Counted as Living Area: No Heated: No Finished: Yes Enclosed: No Contiguous: Yes Permitted: Yes Wet Space: No Addition: No Conversion: No

Dimensions: 2'11" x 6'5" Area: 30 sq. ft Counted as Living Area: No Heated: No Finished: Yes Enclosed: No Contiguous: Yes Permitted: Yes Wet Space: No Addition: No Conversion: No