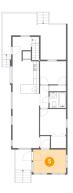

# 😳 **Floor 2 -** Primary Bedroom

Dimensions: 8'10" x 8'10" Area: 78 sq. ft Counted as Living Area: Yes Heated: Yes Finished: Yes Enclosed: Yes Contiguous: Yes Permitted: Yes Wet Space: No Addition: No Conversion: No

# 0 Floor 2 - Bath

Dimensions: 5'7" x 5'4" Area: 30 sq. ft Counted as Living Area: Yes

Heated: Yes Finished: Yes Enclosed: Yes Contiguous: Yes Permitted: Yes Wet Space: Yes Addition: No Conversion: No

Scan captured on Mon, 19 Aug 2024 20:48:37 GMT