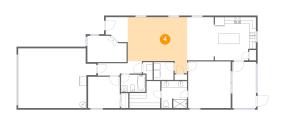

#### Floor 1 - Living Room

Dimensions: 18'4" x 17'4" Area: 263 sq. ft Counted as Living Area: Yes Heated: Yes Finished: Yes Enclosed: Yes Contiguous: Yes Permitted: Yes Wet Space: No Addition: No Conversion: No