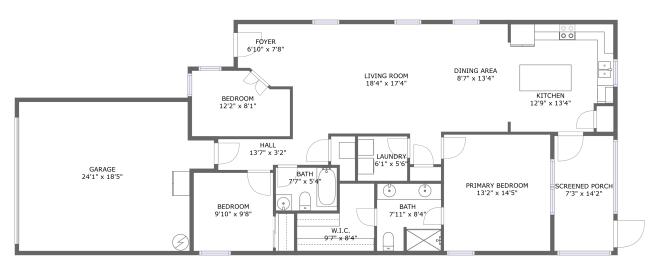

# **Room Dimensions**

Floor 1

Total sqft: 1925

Living area: 1381

| #  | Room name       | Dimensions    | Area (sqft) | Counted as Living Area |
|----|-----------------|---------------|-------------|------------------------|
| 1  | Kitchen         | 12'9" x 13'4" | 161 sq. ft  | Yes                    |
| 2  | Primary Bedroom | 13'2" x 14'5" | 189 sq. ft  | Yes                    |
| 3  | Hall            | 13'7" x 3'2"  | 51 sq. ft   | Yes                    |
| 4  | Living Room     | 18'4" x 17'4" | 263 sq. ft  | Yes                    |
| 5  | Foyer           | 6'10" x 7'8"  | 46 sq. ft   | Yes                    |
| 6  | Screened Porch  | 7'3" x 14'2"  | 104 sq. ft  | No                     |
| 7  | Dining Area     | 8'7" x 13'4"  | 113 sq. ft  | Yes                    |
| 8  | Bedroom         | 9'10" x 9'8"  | 95 sq. ft   | Yes                    |
| 9  | Bedroom         | 12'2" x 8'1"  | 90 sq. ft   | Yes                    |
| 10 | W.i.c.          | 9'7" x 8'4"   | 60 sq. ft   | Yes                    |
| 11 | Laundry         | 6'1" x 5'6"   | 34 sq. ft   | Yes                    |

Scan captured on Tue, 21 May 2024 01:59:04 GMT

Information is calculated by CubiCasa technology; deemed highly reliable but not guaranteed.

| #  | Room name | Dimensions    | Area (sqft) | Counted as Living Area |
|----|-----------|---------------|-------------|------------------------|
| 12 | Garage    | 24'1" x 18'5" | 398 sq. ft  | No                     |
| 13 | Bath      | 7'7" x 5'4"   | 40 sq. ft   | Yes                    |
| 14 | Bath      | 7'11" x 8'4"  | 65 sq. ft   | Yes                    |