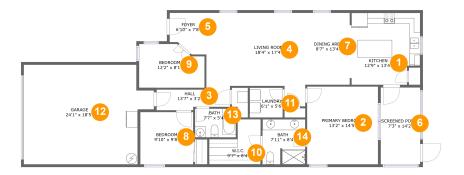

# **Room Dimensions**

Floor 1

Total sqft: 1925

Living area: 1381

| #  | Room name       | Dimensions    | Area (sqft) | Counted as Living Area |
|----|-----------------|---------------|-------------|------------------------|
| 1  | Kitchen         | 12'9" x 13'4" | 161 sq. ft  | Yes                    |
| 2  | Primary Bedroom | 13'2" x 14'5" | 189 sq. ft  | Yes                    |
| 3  | Hall            | 13'7" x 3'2"  | 51 sq. ft   | Yes                    |
| 4  | Living Room     | 18'4" x 17'4" | 263 sq. ft  | Yes                    |
| 5  | Foyer           | 6'10" x 7'8"  | 46 sq. ft   | Yes                    |
| 6  | Screened Porch  | 7'3" x 14'2"  | 104 sq. ft  | No                     |
| 7  | Dining Area     | 8'7" x 13'4"  | 113 sq. ft  | Yes                    |
| 8  | Bedroom         | 9'10" x 9'8"  | 95 sq. ft   | Yes                    |
| 9  | Bedroom         | 12'2" x 8'1"  | 90 sq. ft   | Yes                    |
| 10 | W.i.c.          | 9'7" x 8'4"   | 60 sq. ft   | Yes                    |
| 11 | Laundry         | 6'1" x 5'6"   | 34 sq. ft   | Yes                    |

Scan captured on Tue, 21 May 2024 01:59:04 GMT

Information is calculated by CubiCasa technology; deemed highly reliable but not guaranteed.

| #  | Room name | Dimensions    | Area (sqft) | Counted as Living Area |
|----|-----------|---------------|-------------|------------------------|
| 12 | Garage    | 24'1" x 18'5" | 398 sq. ft  | No                     |
| 13 | Bath      | 7'7" x 5'4"   | 40 sq. ft   | Yes                    |
| 14 | Bath      | 7'11" x 8'4"  | 65 sq. ft   | Yes                    |