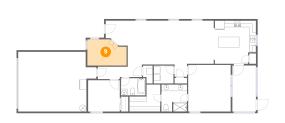

# 👂 Floor 1 - Bedroom

Dimensions: 9'10" x 9'8" Area: 95 sq. ft Counted as Living Area: Yes

Heated: Yes Finished: Yes Enclosed: Yes Contiguous: Yes Permitted: Yes Wet Space: No Addition: No Conversion: No