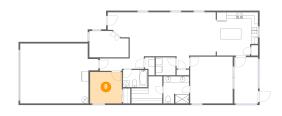

# 5 Floor 1 - Foyer

Dimensions: 6'10" x 7'8" Area: 46 sq. ft Counted as Living Area: Yes Heated: Yes Finished: Yes Enclosed: Yes Contiguous: Yes Permitted: Yes Wet Space: No Addition: No Conversion: No