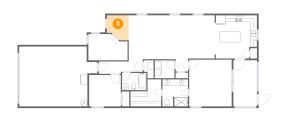

# 5 Floor 1 - Foyer

Dimensions: 6'10" x 7'8" Area: 46 sq. ft Counted as Living Area: Yes Heated: Yes Finished: Yes Enclosed: Yes Contiguous: Yes Permitted: Yes Wet Space: No Addition: No Conversion: No