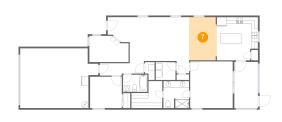

#### ² **Floor 1 -** Primary Bedroom

Dimensions: 13'2" x 14'5" Area: 189 sq. ft Counted as Living Area: Yes

Heated: Yes Finished: Yes Enclosed: Yes Contiguous: Yes Permitted: Yes Wet Space: No Addition: No Conversion: No