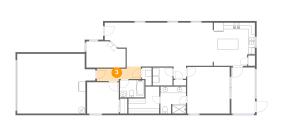

#### ² **Floor 1 -** Primary Bedroom

Dimensions: 13'2" x 14'5" Area: 189 sq. ft Counted as Living Area: Yes

Heated: Yes Finished: Yes Enclosed: Yes Contiguous: Yes Permitted: Yes Wet Space: No Addition: No Conversion: No