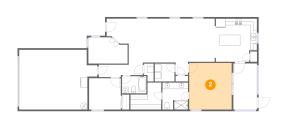

#### ² **Floor 1 -** Primary Bedroom

Dimensions: 13'2" x 14'5" Area: 189 sq. ft Counted as Living Area: Yes

Heated: Yes Finished: Yes Enclosed: Yes Contiguous: Yes Permitted: Yes Wet Space: No Addition: No Conversion: No