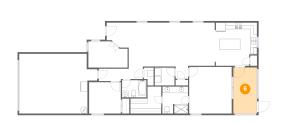

# 🚺 **Floor 1 -** Kitchen

Dimensions: 12'9" x 13'4" Area: 161 sq. ft Counted as Living Area: Yes Heated: Yes Finished: Yes Enclosed: Yes Contiguous: Yes Permitted: Yes Wet Space: No Addition: No Conversion: No