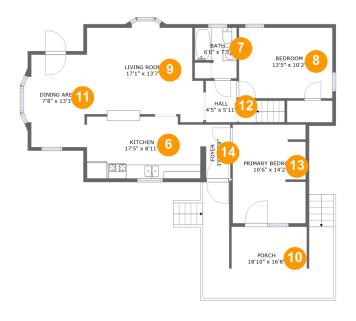

#### **Room dimensions**

Floor 2 Total sqft: 1207 Living area: 959

| #  |                 | Dimensions     | sqft       | Counted as living area |
|----|-----------------|----------------|------------|------------------------|
| 6  | Kitchen         | 17'5" x 8'11"  | 147 sq. ft | Yes                    |
| 7  | Bath            | 6'0" x 7'3"    | 37 sq. ft  | Yes                    |
| 8  | Bedroom         | 13'5" x 10'2"  | 136 sq. ft | Yes                    |
| 9  | Living Room     | 17'1" x 13'7"  | 203 sq. ft | Yes                    |
| 10 | Porch           | 18'10" x 16'8" | 213 sq. ft | No                     |
| 11 | Dining Area     | 7'8" x 13'3"   | 102 sq. ft | Yes                    |
| 12 | Hall            | 4'5" x 5'11"   | 26 sq. ft  | Yes                    |
| 13 | Primary Bedroom | 10'6" x 14'2"  | 147 sq. ft | Yes                    |
| 14 | Foyer           | 3'6" x 7'9"    | 27 sq. ft  | Yes                    |

## 6 Floor 2 - Kitchen

**Dimensions:** 17'5" x 8'11"

**Area:** 147 sq. ft

Counted as living area: Yes

Heated: Yes Finished: Yes Enclosed: Yes Contiguous: Yes Permitted: Yes Wet space: No Addition: No Conversion: No

## Floor 2 - Bath

Dimensions: 6'0" x 7'3"

Area: 37 sq. ft

Counted as living area: Yes

Heated: Yes Finished: Yes Enclosed: Yes Contiguous: Yes Permitted: Yes Wet space: Yes Addition: No Conversion: No

### Floor 2 - Bedroom

Dimensions: 13'5" x 10'2"

**Area:** 136 sq. ft

Counted as living area: Yes

# 9 Floor 2 - Living Room

**Dimensions:** 17'1" x 13'7"

**Area:** 203 sq. ft

Counted as living area: Yes

Heated: Yes Finished: Yes Enclosed: Yes Contiguous: Yes Permitted: Yes Wet space: No Addition: No Conversion: No

## Floor 2 - Porch

Dimensions: 18'10" x 16'8"

**Area:** 213 sq. ft

Counted as living area: No

Heated: No Finished: Yes Enclosed: No Contiguous: Yes Permitted: Yes Wet space: No Addition: No Conversion: No

## Floor 2 - Dining Area

Dimensions: 7'8" x 13'3"

Area: 102 sq. ft

Counted as living area: Yes

## Ploor 2 - Hall

Dimensions: 4'5" x 5'11"

Area: 26 sq. ft

Counted as living area: Yes

Heated: Yes Finished: Yes Enclosed: Yes Contiguous: Yes Permitted: Yes Wet space: No Addition: No Conversion: No

# <sup>10</sup> Floor 2 - Primary Bedroom

Dimensions: 10'6" x 14'2"

Area: 147 sq. ft

Counted as living area: Yes

Heated: Yes Finished: Yes Enclosed: Yes Contiguous: Yes Permitted: Yes Wet space: No Addition: No Conversion: No

## Floor 2 - Foyer

Dimensions: 3'6" x 7'9"

Area: 27 sq. ft

Counted as living area: Yes