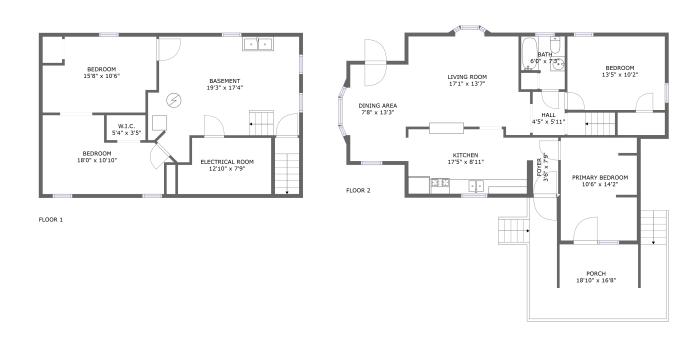

#### **Room dimensions**

Floor 1 Total sqft: 822 Living area: 367

| # |                 | Dimensions     | sqft       | Counted as living area |
|---|-----------------|----------------|------------|------------------------|
| 1 | Bedroom         | 15'8" x 10'6"  | 147 sq. ft | Yes                    |
| 2 | Bedroom         | 18'0" x 10'10" | 150 sq. ft | Yes                    |
| 3 | Electrical Room | 12'10" x 7'9"  | 92 sq. ft  | No                     |
| 4 | W.I.C.          | 5'4" x 3'5"    | 18 sq. ft  | Yes                    |
| 5 | Basement        | 19'3" x 17'4"  | 284 sq. ft | No                     |

#### **Room dimensions**

Floor 2 Total sqft: 1207 Living area: 959

| #  |                 | Dimensions     | sqft       | Counted as living area |
|----|-----------------|----------------|------------|------------------------|
| 6  | Kitchen         | 17'5" x 8'11"  | 147 sq. ft | Yes                    |
| 7  | Bath            | 6'0" x 7'3"    | 37 sq. ft  | Yes                    |
| 8  | Bedroom         | 13'5" x 10'2"  | 136 sq. ft | Yes                    |
| 9  | Living Room     | 17'1" x 13'7"  | 203 sq. ft | Yes                    |
| 10 | Porch           | 18'10" x 16'8" | 213 sq. ft | No                     |
| 11 | Dining Area     | 7'8" x 13'3"   | 102 sq. ft | Yes                    |
| 12 | Hall            | 4'5" x 5'11"   | 26 sq. ft  | Yes                    |
| 13 | Primary Bedroom | 10'6" x 14'2"  | 147 sq. ft | Yes                    |
| 14 | Foyer           | 3'6" x 7'9"    | 27 sq. ft  | Yes                    |