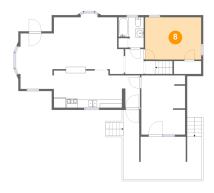

### Floor 2 - Bedroom

Dimensions: 13'5" x 10'2"

**Area:** 136 sq. ft

Counted as living area: Yes