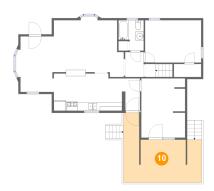

# <sup>10</sup> Floor 2 - Primary Bedroom

Dimensions: 10'6" x 14'2"

Area: 147 sq. ft

Counted as living area: Yes

Heated: Yes Finished: Yes Enclosed: Yes Contiguous: Yes Permitted: Yes Wet space: No Addition: No Conversion: No