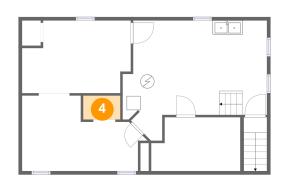

### 4 Floor 1 - W.I.C.

Dimensions: 5'4" x 3'5"

Area: 18 sq. ft

Counted as living area: Yes

Heated: Yes Finished: Yes Enclosed: Yes Contiguous: Yes Permitted: Yes Wet space: No Addition: No Conversion: No