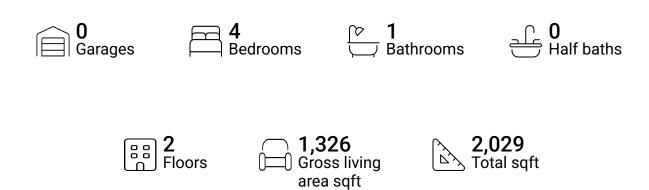

### **Property summary**







#### **Room dimensions**

Floor 1 Total sqft: 822 Living area: 367

| # |                 | Dimensions     | sqft       | Counted as living area |
|---|-----------------|----------------|------------|------------------------|
| 1 | Bedroom         | 15'8" x 10'6"  | 147 sq. ft | Yes                    |
| 2 | Bedroom         | 18'0" x 10'10" | 150 sq. ft | Yes                    |
| 3 | Electrical Room | 12'10" x 7'9"  | 92 sq. ft  | No                     |
| 4 | W.I.C.          | 5'4" x 3'5"    | 18 sq. ft  | Yes                    |
| 5 | Basement        | 19'3" x 17'4"  | 284 sq. ft | No                     |





#### **Room dimensions**

Floor 2 Total sqft: 1207 Living area: 959

| #  |                 | Dimensions     | sqft       | Counted as living area |
|----|-------------