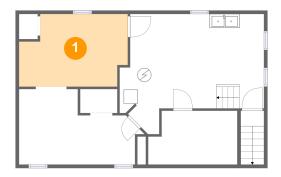

## 1 - Bedroom

**Dimensions**: 15'8" x 10'6"

**Area:** 147 sq. ft

Counted as living area: Yes

Heated: Yes Finished: Yes Enclosed: Yes Contiguous: Yes Permitted: Yes Wet space: No Addition: No Conversion: No