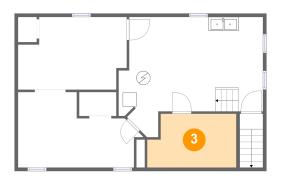

### Floor 1 - Electrical Room

Dimensions: 12'10" x 7'9"

Area: 92 sq. ft

Counted as living area: No

Heated: No Finished: No Enclosed: Yes Contiguous: Yes Permitted: Yes Wet space: No Addition: No Conversion: No