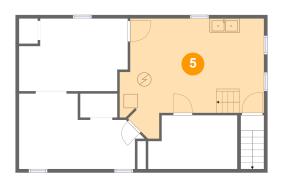

### 5 Floor 1 - Basement

Dimensions: 19'3" x 17'4"

Area: 284 sq. ft

Counted as living area: No