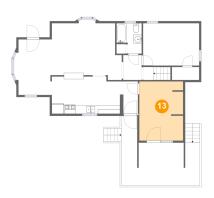

#### **Room dimensions**

Floor 2 Total sqft: 1207 Living area: 959

| #  |                 | Dimensions     | sqft       | Counted as living area |
|----|-----------------|----------------|------------|------------------------|
| 6  | Kitchen         | 17'5" x 8'11"  | 147 sq. ft | Yes                    |
| 7  | Bath            | 6'0" x 7'3"    | 37 sq. ft  | Yes                    |
| 8  | Bedroom         | 13'5" x 10'2"  | 136 sq. ft | Yes                    |
| 9  | Living Room     | 17'1" x 13'7"  | 203 sq. ft | Yes                    |
| 10 | Porch           | 18'10" x 16'8" | 213 sq. ft | No                     |
| 11 | Dining Area     | 7'8" x 13'3"   | 102 sq. ft | Yes                    |
| 12 | Hall            | 4'5" x 5'11"   | 26 sq. ft  | Yes                    |
| 13 | Primary Bedroom | 10'6" x 14'2"  | 147 sq. ft | Yes                    |
| 14 | Foyer           | 3'6" x 7'9"    | 27 sq. ft  | Yes                    |

# <sup>10</sup> Floor 2 - Primary Bedroom

Dimensions: 10'6" x 14'2"

Area: 147 sq. ft

Counted as living area: Yes

Heated: Yes Finished: Yes Enclosed: Yes Contiguous: Yes Permitted: Yes Wet space: No Addition: No Conversion: No