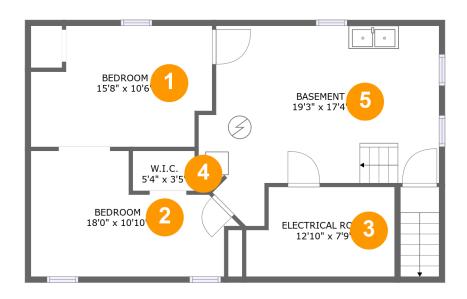

#### **Room dimensions**

Floor 1 Total sqft: 822 Living area: 367

| # |                 | Dimensions     | sqft       | Counted as living area |
|---|-----------------|----------------|------------|------------------------|
| 1 | Bedroom         | 15'8" x 10'6"  | 147 sq. ft | Yes                    |
| 2 | Bedroom         | 18'0" x 10'10" | 150 sq. ft | Yes                    |
| 3 | Electrical Room | 12'10" x 7'9"  | 92 sq. ft  | No                     |
| 4 | W.I.C.          | 5'4" x 3'5"    | 18 sq. ft  | Yes                    |
| 5 | Basement        | 19'3" x 17'4"  | 284 sq. ft | No                     |

## 1 - Bedroom

**Dimensions**: 15'8" x 10'6"

**Area:** 147 sq. ft

Counted as living area: Yes

Heated: Yes Finished: Yes Enclosed: Yes Contiguous: Yes Permitted: Yes Wet space: No Addition: No Conversion: No

### Floor 1 - Bedroom

Dimensions: 18'0" x 10'10"

Area: 150 sq. ft

Counted as living area: Yes

### Floor 1 - Electrical Room

Dimensions: 12'10" x 7'9"

Area: 92 sq. ft

Counted as living area: No

Heated: No Finished: No Enclosed: Yes Contiguous: Yes Permitted: Yes Wet space: No Addition: No Conversion: No

### 4 Floor 1 - W.I.C.

Dimensions: 5'4" x 3'5"

Area: 18 sq. ft

Counted as living area: Yes

Heated: Yes Finished: Yes Enclosed: Yes Contiguous: Yes Permitted: Yes Wet space: No Addition: No Conversion: No

### 5 Floor 1 - Basement

Dimensions: 19'3" x 17'4"

Area: 284 sq. ft

Counted as living area: No