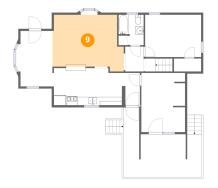

# 9 Floor 2 - Living Room

**Dimensions:** 17'1" x 13'7"

**Area:** 203 sq. ft

Counted as living area: Yes

Heated: Yes Finished: Yes Enclosed: Yes Contiguous: Yes Permitted: Yes Wet space: No Addition: No Conversion: No