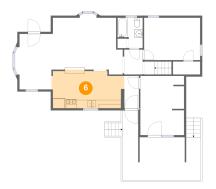

## 6 Floor 2 - Kitchen

**Dimensions:** 17'5" x 8'11"

**Area:** 147 sq. ft

Counted as living area: Yes

Heated: Yes Finished: Yes Enclosed: Yes Contiguous: Yes Permitted: Yes Wet space: No Addition: No Conversion: No