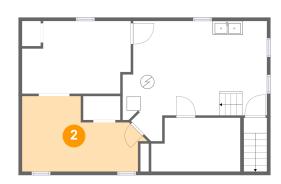

### Floor 1 - Bedroom

Dimensions: 18'0" x 10'10"

Area: 150 sq. ft

Counted as living area: Yes