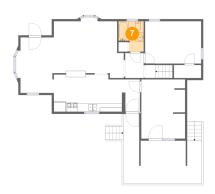

## Floor 2 - Bath

Dimensions: 6'0" x 7'3"

Area: 37 sq. ft

Counted as living area: Yes

Heated: Yes Finished: Yes Enclosed: Yes Contiguous: Yes Permitted: Yes Wet space: Yes Addition: No Conversion: No