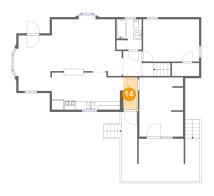

#### **Room dimensions**

Floor 2 Total sqft: 1207 Living area: 959

| #  |                 | Dimensions     | sqft       | Counted as living area |
|----|-----------------|----------------|------------|------------------------|
| 6  | Kitchen         | 17'5" x 8'11"  | 147 sq. ft | Yes                    |
| 7  | Bath            | 6'0" x 7'3"    | 37 sq. ft  | Yes                    |
| 8  | Bedroom         | 13'5" x 10'2"  | 136 sq. ft | Yes                    |
| 9  | Living Room     | 17'1" x 13'7"  | 203 sq. ft | Yes                    |
| 10 | Porch           | 18'10" x 16'8" | 213 sq. ft | No                     |
| 11 | Dining Area     | 7'8" x 13'3"   | 102 sq. ft | Yes                    |
| 12 | Hall            | 4'5" x 5'11"   | 26 sq. ft  | Yes                    |
| 13 | Primary Bedroom | 10'6" x 14'2"  | 147 sq. ft | Yes                    |
| 14 | Foyer           | 3'6" x 7'9"    | 27 sq. ft  | Yes                    |

## Floor 2 - Foyer

Dimensions: 3'6" x 7'9"

Area: 27 sq. ft

Counted as living area: Yes