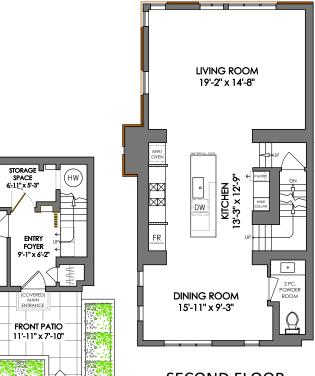

**TOTAL FINISHED: 1965 SQ.FT** 

| SE | CON | טו | FL( | JU | K |
|----|-----|----|-----|----|---|
|    | 867 | SC | ) F | Т  |   |

7'-4" TO 9'-0" CEILING HEIGHT

DROM

ACCESS FROM ALAMEIN AVE, DEN/

**BEDROOM** 