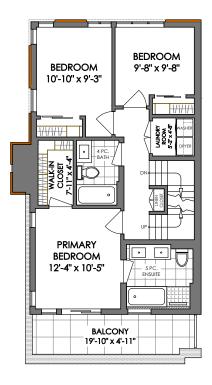

## THIRD FLOOR

735 SQ.FT

8'-0" TO 9'-0" CEILING HEIGHT

| FLOOR  | AREA(SQ.FT) |                   |  |  |  |
|--------|-------------|-------------------|--|--|--|
|        | FINISHED    | PATIO/<br>BALCONY |  |  |  |
| FIRST  | 345         | 112               |  |  |  |
| SECOND | 867         |                   |  |  |  |
| THIRD  | 735         | 96                |  |  |  |
| FOURTH | 18          | 180               |  |  |  |