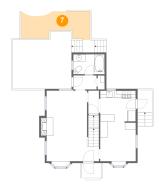

## Floor 2 - Outdoor

Dimensions: 19'3" x 7'11" Area: 124 sq. ft Counted as living area: No Heated: No Finished: Yes Enclosed: No Contiguous: Yes Permitted: Yes Wet space: No Addition: No Conversion: No