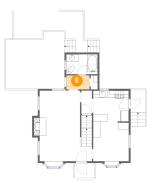

🤨 Floor 2 - Bath

Dimensions: 8'8" x 5'6" Area: 48 sq. ft Counted as living area: Yes Heated: Yes Finished: Yes Enclosed: Yes Contiguous: Yes Permitted: Yes Wet space: Yes Addition: No Conversion: No