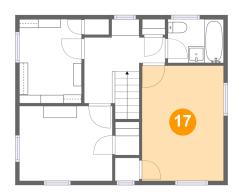

### Floor 3

Total sqft: 531 Living area: 531

| #  |         | Dimensions    | sqft       | Counted as living area |
|----|---------|---------------|------------|------------------------|
| 16 | Bath    | 6'9" x 5'4"   | 36 sq. ft  | Yes                    |
| 17 | Bedroom | 9'11" x 14'0" | 138 sq. ft | Yes                    |
| 18 | CI      | 7'6" x 10'2"  | 77 sq. ft  | Yes                    |
| 19 | Hall    | 9'10" x 8'0"  | 76 sq. ft  | Yes                    |
| 20 | Room    | 11'3" x 9'1"  | 102 sq. ft | Yes                    |

# 😳 Floor 3 - Bedroom

Dimensions: 9'11" x 14'0" Area: 138 sq. ft Counted as living area: Yes Heated: Yes Finished: Yes Enclosed: Yes Contiguous: Yes Permitted: Yes Wet space: No Addition: No Conversion: No