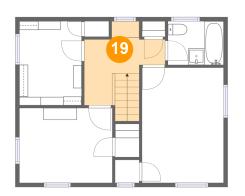

### Floor 3

Total sqft: 531 Living area: 531

| #  |         | Dimensions    | sqft       | Counted as living area |
|----|---------|---------------|------------|------------------------|
| 16 | Bath    | 6'9" x 5'4"   | 36 sq. ft  | Yes                    |
| 17 | Bedroom | 9'11" x 14'0" | 138 sq. ft | Yes                    |
| 18 | CI      | 7'6" x 10'2"  | 77 sq. ft  | Yes                    |
| 19 | Hall    | 9'10" x 8'0"  | 76 sq. ft  | Yes                    |
| 20 | Room    | 11'3" x 9'1"  | 102 sq. ft | Yes                    |

# Floor 3 - Hall

Dimensions: 9'10" x 8'0" Area: 76 sq. ft Counted as living area: Yes Heated: Yes Finished: Yes Enclosed: Yes Contiguous: Yes Permitted: Yes Wet space: No Addition: No Conversion: No