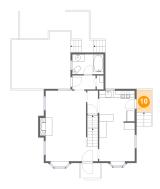

# Floor 2 - Outdoor

Dimensions: 4'1" x 6'2" Area: 25 sq. ft Counted as living area: No Heated: No Finished: Yes Enclosed: No Contiguous: Yes Permitted: Yes Wet space: No Addition: No Conversion: No