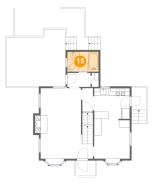

## **Room dimensions**

Floor 2

Total sqft: 1092 Living area: 629

| #  |             | Dimensions     | sqft       | Counted as living area |
|----|-------------|----------------|------------|------------------------|
| 6  | Outdoor     | 5'6" x 4'1"    | 23 sq. ft  | No                     |
| 7  | Outdoor     | 19'3" x 7'11"  | 124 sq. ft | No                     |
| 8  | Hall        | 6'6" x 3'11"   | 25 sq. ft  | Yes                    |
| 9  | Outdoor     | 16'4" x 15'10" | 269 sq. ft | No                     |
| 10 | Outdoor     | 4'1" x 6'2"    | 25 sq. ft  | No                     |
| 11 | Dining Room | 9'11" x 11'1"  | 108 sq. ft | Yes                    |
| 12 | Living Room | 14'7" x 19'7"  | 268 sq. ft | Yes                    |
| 13 | Hall        | 2'11" x 6'6"   | 19 sq. ft  | Yes                    |
| 14 | Kitchen     | 9'10" x 8'7"   | 85 sq. ft  | Yes                    |
| 15 | Bath        | 8'8" x 5'6"    | 48 sq. ft  | Yes                    |

🤨 Floor 2 - Bath

Dimensions: 8'8" x 5'6" Area: 48 sq. ft Counted as living area: Yes Heated: Yes Finished: Yes Enclosed: Yes Contiguous: Yes Permitted: Yes Wet space: Yes Addition: No Conversion: No