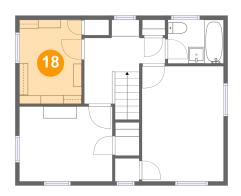

### Floor 3

Total sqft: 531 Living area: 531

| #  |         | Dimensions    | sqft       | Counted as living area |
|----|---------|---------------|------------|------------------------|
| 16 | Bath    | 6'9" x 5'4"   | 36 sq. ft  | Yes                    |
| 17 | Bedroom | 9'11" x 14'0" | 138 sq. ft | Yes                    |
| 18 | CI      | 7'6" x 10'2"  | 77 sq. ft  | Yes                    |
| 19 | Hall    | 9'10" x 8'0"  | 76 sq. ft  | Yes                    |
| 20 | Room    | 11'3" x 9'1"  | 102 sq. ft | Yes                    |

暭 Floor 3 - Cl

Dimensions: 7'6" x 10'2" Area: 77 sq. ft Counted as living area: Yes Heated: Yes Finished: Yes Enclosed: Yes Contiguous: Yes Permitted: Yes Wet space: No Addition: No Conversion: No