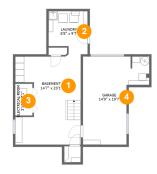

# **Room dimensions**

Floor 1

Total sqft: 1045 Living area: 407

| # |          | Dimensions    | sqft       | Counted as living area |
|---|----------|---------------|------------|------------------------|
| 1 | Basement | 14'7" x 20'1" | 255 sq. ft | Yes                    |
| 2 | Utility  | 8'8" x 9'7"   | 75 sq. ft  | Yes                    |
| 3 | Room     | 3'10" x 7'1"  | 27 sq. ft  | No                     |
| 4 | Garage   | 14'9" x 19'7" | 221 sq. ft | No                     |
| 5 | Outdoor  | 21'5" x 21'5" | 362 sq. ft | No                     |