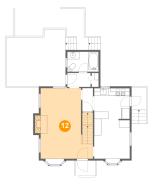

# Ploor 2 - Living Room

Dimensions: 14'7" x 19'7" Area: 268 sq. ft Counted as living area: Yes Heated: Yes Finished: Yes Enclosed: Yes Contiguous: Yes Permitted: Yes Wet space: No Addition: No Conversion: No