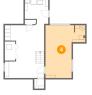

PATIO 21'5" × 21'5"

#### Floor 1 - Outdoor 5

Dimensions: 21'5" x 21'5" Area: 362 sq. ft Counted as living area: No Heated: No Finished: Yes Enclosed: No Contiguous: Yes Permitted: Yes Wet space: No Addition: No Conversion: No