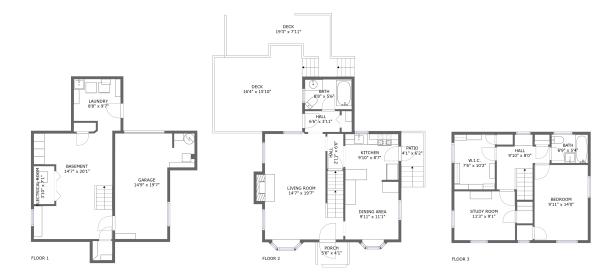

# **Room dimensions**

Floor 1

Total sqft: 1045 Living area: 407

| # |          | Dimensions    | sqft       | Counted as living area |
|---|----------|---------------|------------|------------------------|
| 1 | Basement | 14'7" x 20'1" | 255 sq. ft | Yes                    |
| 2 | Utility  | 8'8" x 9'7"   | 75 sq. ft  | Yes                    |
| 3 | Room     | 3'10" x 7'1"  | 27 sq. ft  | No                     |
| 4 | Garage   | 14'9" x 19'7" | 221 sq. ft | No                     |
| 5 | Outdoor  | 21'5" x 21'5" | 362 sq. ft | No                     |