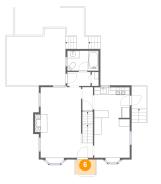

🤨 Floor 2 - Bath

Dimensions: 8'8" x 5'6" Area: 48 sq. ft Counted as living area: Yes Heated: Yes Finished: Yes Enclosed: Yes Contiguous: Yes Permitted: Yes Wet space: Yes Addition: No Conversion: No