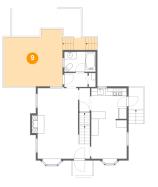

## Floor 2 - Outdoor

Dimensions: 19'3" x 7'11" Area: 124 sq. ft Counted as living area: No Heated: No Finished: Yes Enclosed: No Contiguous: Yes Permitted: Yes Wet space: No Addition: No Conversion: No