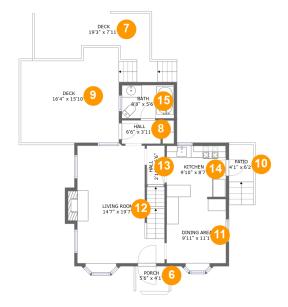

## **Room dimensions**

Floor 2

Total sqft: 1092 Living area: 629

| #  |             | Dimensions     | sqft       | Counted as living area |
|----|-------------|----------------|------------|------------------------|
| 6  | Outdoor     | 5'6" x 4'1"    | 23 sq. ft  | No                     |
| 7  | Outdoor     | 19'3" x 7'11"  | 124 sq. ft | No                     |
| 8  | Hall        | 6'6" x 3'11"   | 25 sq. ft  | Yes                    |
| 9  | Outdoor     | 16'4" x 15'10" | 269 sq. ft | No                     |
| 10 | Outdoor     | 4'1" x 6'2"    | 25 sq. ft  | No                     |
| 11 | Dining Room | 9'11" x 11'1"  | 108 sq. ft | Yes                    |
| 12 | Living Room | 14'7" x 19'7"  | 268 sq. ft | Yes                    |
| 13 | Hall        | 2'11" x 6'6"   | 19 sq. ft  | Yes                    |
| 14 | Kitchen     | 9'10" x 8'7"   | 85 sq. ft  | Yes                    |
| 15 | Bath        | 8'8" x 5'6"    | 48 sq. ft  | Yes                    |