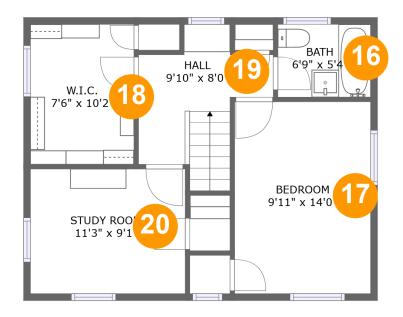

### Floor 3

Total sqft: 531 Living area: 531

| #  |         | Dimensions    | sqft       | Counted as living area |
|----|---------|---------------|------------|------------------------|
| 16 | Bath    | 6'9" x 5'4"   | 36 sq. ft  | Yes                    |
| 17 | Bedroom | 9'11" x 14'0" | 138 sq. ft | Yes                    |
| 18 | CI      | 7'6" x 10'2"  | 77 sq. ft  | Yes                    |
| 19 | Hall    | 9'10" x 8'0"  | 76 sq. ft  | Yes                    |
| 20 | Room    | 11'3" x 9'1"  | 102 sq. ft | Yes                    |

# 5 Floor 3 - Bath

Dimensions: 6'9" x 5'4" Area: 36 sq. ft Counted as living area: Yes Heated: Yes Finished: Yes Enclosed: Yes Contiguous: Yes Permitted: Yes Wet space: Yes Addition: No Conversion: No

# 😳 Floor 3 - Bedroom

Dimensions: 9'11" x 14'0" Area: 138 sq. ft Counted as living area: Yes Heated: Yes Finished: Yes Enclosed: Yes Contiguous: Yes Permitted: Yes Wet space: No Addition: No Conversion: No

暭 Floor 3 - Cl

Dimensions: 7'6" x 10'2" Area: 77 sq. ft Counted as living area: Yes Heated: Yes Finished: Yes Enclosed: Yes Contiguous: Yes Permitted: Yes Wet space: No Addition: No Conversion: No

# Floor 3 - Hall

Dimensions: 9'10" x 8'0" Area: 76 sq. ft Counted as living area: Yes Heated: Yes Finished: Yes Enclosed: Yes Contiguous: Yes Permitted: Yes Wet space: No Addition: No Conversion: No

# Floor 3 - Room

Dimensions: 11'3" x 9'1" Area: 102 sq. ft Counted as living area: Yes Heated: Yes Finished: Yes Enclosed: Yes Contiguous: Yes Permitted: Yes Wet space: No Addition: No Conversion: No