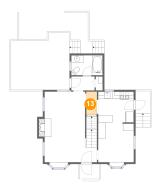

## **Room dimensions**

Floor 2

Total sqft: 1092 Living area: 629

| #  |             | Dimensions     | sqft       | Counted as living area |
|----|-------------|----------------|------------|------------------------|
| 6  | Outdoor     | 5'6" x 4'1"    | 23 sq. ft  | No                     |
| 7  | Outdoor     | 19'3" x 7'11"  | 124 sq. ft | No                     |
| 8  | Hall        | 6'6" x 3'11"   | 25 sq. ft  | Yes                    |
| 9  | Outdoor     | 16'4" x 15'10" | 269 sq. ft | No                     |
| 10 | Outdoor     | 4'1" x 6'2"    | 25 sq. ft  | No                     |
| 11 | Dining Room | 9'11" x 11'1"  | 108 sq. ft | Yes                    |
| 12 | Living Room | 14'7" x 19'7"  | 268 sq. ft | Yes                    |
| 13 | Hall        | 2'11" x 6'6"   | 19 sq. ft  | Yes                    |
| 14 | Kitchen     | 9'10" x 8'7"   | 85 sq. ft  | Yes                    |
| 15 | Bath        | 8'8" x 5'6"    | 48 sq. ft  | Yes                    |

Dimensions: 2'11" x 6'6" Area: 19 sq. ft Counted as living area: Yes Heated: Yes Finished: Yes Enclosed: Yes Contiguous: Yes Permitted: Yes Wet space: No Addition: No Conversion: No