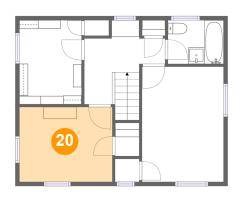

### Floor 3

Total sqft: 531 Living area: 531

| #  |         | Dimensions    | sqft       | Counted as living area |
|----|---------|---------------|------------|------------------------|
| 16 | Bath    | 6'9" x 5'4"   | 36 sq. ft  | Yes                    |
| 17 | Bedroom | 9'11" x 14'0" | 138 sq. ft | Yes                    |
| 18 | CI      | 7'6" x 10'2"  | 77 sq. ft  | Yes                    |
| 19 | Hall    | 9'10" x 8'0"  | 76 sq. ft  | Yes                    |
| 20 | Room    | 11'3" x 9'1"  | 102 sq. ft | Yes                    |

# Floor 3 - Room

Dimensions: 11'3" x 9'1" Area: 102 sq. ft Counted as living area: Yes Heated: Yes Finished: Yes Enclosed: Yes Contiguous: Yes Permitted: Yes Wet space: No Addition: No Conversion: No