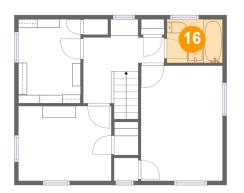

### Floor 3

Total sqft: 531 Living area: 531

| #  |         | Dimensions    | sqft       | Counted as living area |
|----|---------|---------------|------------|------------------------|
| 16 | Bath    | 6'9" x 5'4"   | 36 sq. ft  | Yes                    |
| 17 | Bedroom | 9'11" x 14'0" | 138 sq. ft | Yes                    |
| 18 | CI      | 7'6" x 10'2"  | 77 sq. ft  | Yes                    |
| 19 | Hall    | 9'10" x 8'0"  | 76 sq. ft  | Yes                    |
| 20 | Room    | 11'3" x 9'1"  | 102 sq. ft | Yes                    |

# 5 Floor 3 - Bath

Dimensions: 6'9" x 5'4" Area: 36 sq. ft Counted as living area: Yes Heated: Yes Finished: Yes Enclosed: Yes Contiguous: Yes Permitted: Yes Wet space: Yes Addition: No Conversion: No