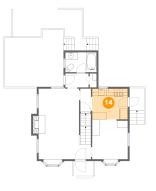

## **Room dimensions**

Floor 2

Total sqft: 1092 Living area: 629

| #  |             | Dimensions     | sqft       | Counted as living area |
|----|-------------|----------------|------------|------------------------|
| 6  | Outdoor     | 5'6" x 4'1"    | 23 sq. ft  | No                     |
| 7  | Outdoor     | 19'3" x 7'11"  | 124 sq. ft | No                     |
| 8  | Hall        | 6'6" x 3'11"   | 25 sq. ft  | Yes                    |
| 9  | Outdoor     | 16'4" x 15'10" | 269 sq. ft | No                     |
| 10 | Outdoor     | 4'1" x 6'2"    | 25 sq. ft  | No                     |
| 11 | Dining Room | 9'11" x 11'1"  | 108 sq. ft | Yes                    |
| 12 | Living Room | 14'7" x 19'7"  | 268 sq. ft | Yes                    |
| 13 | Hall        | 2'11" x 6'6"   | 19 sq. ft  | Yes                    |
| 14 | Kitchen     | 9'10" x 8'7"   | 85 sq. ft  | Yes                    |
| 15 | Bath        | 8'8" x 5'6"    | 48 sq. ft  | Yes                    |

# **Floor 2** - Kitchen

Dimensions: 9'10" x 8'7" Area: 85 sq. ft Counted as living area: Yes Heated: Yes Finished: Yes Enclosed: Yes Contiguous: Yes Permitted: Yes Wet space: No Addition: No Conversion: No