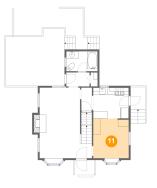

# Floor 2 - Hall

Dimensions: 6'6" x 3'11" Area: 25 sq. ft Counted as living area: Yes Heated: Yes Finished: Yes Enclosed: Yes Contiguous: Yes Permitted: Yes Wet space: No Addition: No Conversion: No

Dimensions: 16'4" x 15'10" Area: 269 sq. ft Counted as living area: No Heated: No Finished: Yes Enclosed: No Contiguous: Yes Permitted: Yes Wet space: No Addition: No Conversion: No