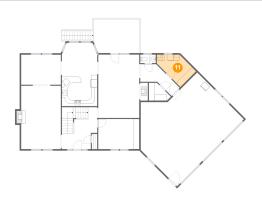

#### Floor 3 - Bedroom

**Dimensions:** 11'1" x 13'6" **Area:** 140 sq. ft

**Counted as Living Area:** 

Yes

Heated: Yes Finished: Yes Enclosed: Yes Contiguous:

Yes

Permitted: Yes Wet Space: No Addition: No Conversion: No