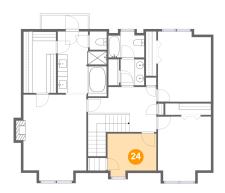

#### Floor 3 - Bedroom

**Dimensions**: 10'2" x 9'0"

Area: 83 sq. ft

**Counted as Living Area:** 

Yes

Heated: Yes Finished: Yes Enclosed: Yes Contiguous:

Yes

Permitted: Yes Wet Space: No Addition: No Conversion: No