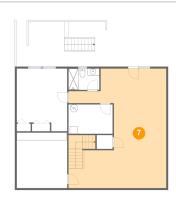

### Floor 1 - Recreation Room

Dimensions: 13'8" x 31'2"

Area: 631 sq. ft

Counted as Living Area:

Yes

Heated: Yes Finished: Yes Enclosed: Yes

Contiguous:

Yes

Permitted: Yes Wet Space: No Addition: No Conversion: No