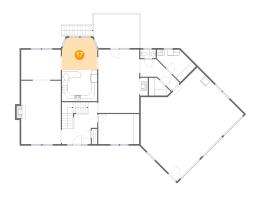

## Floor 3 - Balcony

Dimensions: 9'8" x 2'11"

Area: 28 sq. ft

Counted as Living Area: No

Heated: No Finished: Yes Enclosed: No Contiguous: Yes Permitted: Yes Wet Space: No Addition: No Conversion: No

4 Floor 3 - W.i.c.

**Dimensions:** 6'10" x 12'10"

Area: 88 sq. ft

**Counted as Living Area:** 

Yes

Heated: Yes Finished: Yes Enclosed: Yes Contiguous:

Yes

Permitted: Yes Wet Space: No Addition: No Conversion: No