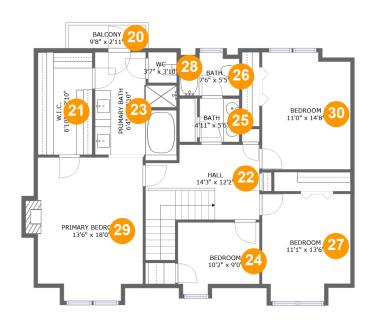

#### **Room Dimensions**

Floor 3 Total sqft: 1276 Living area: 1240

| #  | Room name       | Dimensions     | Area (sqft) | Counted as Living Area |
|----|-----------------|----------------|-------------|------------------------|
| 20 | Balcony         | 9'8" x 2'11"   | 28 sq. ft   | No                     |
| 21 | W.i.c.          | 6'10" x 12'10" | 88 sq. ft   | Yes                    |
| 22 | Hall            | 14'3" x 12'2"  | 143 sq. ft  | Yes                    |
| 23 | Primary Bath    | 6'4" x 12'10"  | 117 sq. ft  | Yes                    |
| 24 | Bedroom         | 10'2" x 9'0"   | 83 sq. ft   | Yes                    |
| 25 | Bath            | 4'11" x 5'6"   | 27 sq. ft   | Yes                    |
| 26 | Bath            | 7'6" x 5'5"    | 37 sq. ft   | Yes                    |
| 27 | Bedroom         | 11'1" x 13'6"  | 140 sq. ft  | Yes                    |
| 28 | Wc              | 3'7" x 3'10"   | 14 sq. ft   | Yes                    |
| 29 | Primary Bedroom | 13'6" x 18'0"  | 230 sq. ft  | Yes                    |
| 30 | Bedroom         | 11'0" x 14'8"  | 158 sq. ft  | Yes                    |

## Floor 3 - Balcony

Dimensions: 9'8" x 2'11"

Area: 28 sq. ft

Counted as Living Area: No

Heated: No Finished: Yes Enclosed: No Contiguous: Yes Permitted: Yes Wet Space: No Addition: No Conversion: No

4 Floor 3 - W.i.c.

**Dimensions:** 6'10" x 12'10"

Area: 88 sq. ft

**Counted as Living Area:** 

Yes

Heated: Yes Finished: Yes Enclosed: Yes Contiguous:

Yes

Permitted: Yes Wet Space: No Addition: No Conversion: No

#### 2 Floor 3 - Hall

Dimensions: 14'3" x 12'2"

**Area:** 143 sq. ft

Counted as Living Area:

Yes

Heated: Yes Finished: Yes Enclosed: Yes Contiguous:

Yes

Permitted: Yes Wet Space: No Addition: No Conversion: No

## Floor 3 - Primary Bath

Dimensions: 6'4" x 12'10"

**Area:** 117 sq. ft

Counted as Living Area:

Yes

Heated: Yes Finished: Yes Enclosed: Yes Contiguous:

Yes

### 4 Floor 3 - Bath

Dimensions: 4'11" x 5'6"

Area: 27 sq. ft

Counted as Living Area:

Yes

Heated: Yes Finished: Yes Enclosed: Yes

Contiguous:

Yes

### 6 Floor 3 - Bath

Dimensions: 7'6" x 5'5"

Area: 37 sq. ft

**Counted as Living Area:** 

Yes

Heated: Yes Finished: Yes Enclosed: Yes Contiguous: Yes

#### Floor 3 - Bedroom

**Dimensions:** 11'1" x 13'6" **Area:** 140 sq. ft

**Counted as Living Area:** 

Yes

Heated: Yes Finished: Yes Enclosed: Yes Contiguous:

Yes

Permitted: Yes Wet Space: No Addition: No Conversion: No

#### 23 Floor 3 - Wc

**Dimensions:** 3'7" x 3'10"

Area: 14 sq. ft

Counted as Living Area:

Yes

Heated: Yes Finished: Yes Enclosed: Yes Contiguous:

Yes

Permitted: Yes Wet Space: Yes Addition: No Conversion: No

### 29 Floor 3 - Primary Bedroom

**Dimensions:** 13'6" x 18'0"

Area: 230 sq. ft

Counted as Living Area:

Yes

Heated: Yes Finished: Yes Enclosed: Yes Contiguous: Yes

### Floor 3 - Bedroom

**Dimensions**: 11'0" x 14'8" **Area**: 158 sq. ft

Counted as Living Area:

Yes

Heated: Yes Finished: Yes Enclosed: Yes Contiguous:

Yes