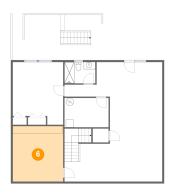

## 6 Floor 1 - Storage

Dimensions: 13'2" x 14'6"

Area: 192 sq. ft

Counted as Living Area: No

Heated: No Finished: No Enclosed: No Contiguous: Yes Permitted: Yes Wet Space: No Addition: No Conversion: No