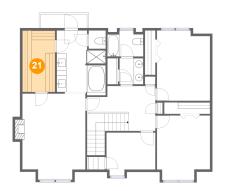

**Dimensions:** 6'10" x 12'10"

Area: 88 sq. ft

**Counted as Living Area:** 

Yes

Heated: Yes Finished: Yes Enclosed: Yes Contiguous:

Yes

Permitted: Yes Wet Space: No Addition: No Conversion: No