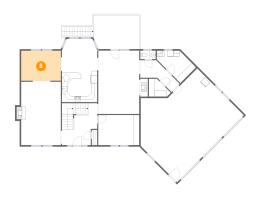

### 5 Floor 1 - Bedroom

**Dimensions:** 13'2" x 16'5"

**Area:** 196 sq. ft

Counted as Living Area:

Yes

Heated: Yes Finished: Yes Enclosed: Yes Contiguous:

Yes