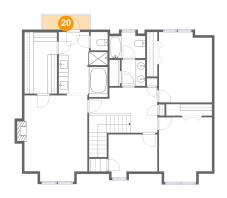

## Floor 3 - Balcony

Dimensions: 9'8" x 2'11"

Area: 28 sq. ft

Counted as Living Area: No

Heated: No Finished: Yes Enclosed: No Contiguous: Yes Permitted: Yes Wet Space: No Addition: No Conversion: No

4 Floor 3 - W.i.c.

**Dimensions:** 6'10" x 12'10"

Area: 88 sq. ft

**Counted as Living Area:** 

Yes

Heated: Yes Finished: Yes Enclosed: Yes Contiguous:

Yes

Permitted: Yes Wet Space: No Addition: No Conversion: No