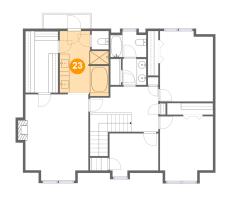

#### 23 Floor 3 - Wc

**Dimensions:** 3'7" x 3'10"

Area: 14 sq. ft

Counted as Living Area:

Yes

Heated: Yes Finished: Yes Enclosed: Yes Contiguous:

Yes

Permitted: Yes Wet Space: Yes Addition: No Conversion: No