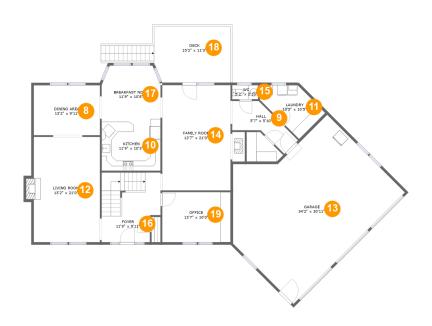

#### **Room Dimensions**

Floor 2 Total sqft: 2526 Living area: 1565

| #  | Room name      | Dimensions     | Area (sqft) | Counted as Living Area |
|----|----------------|----------------|-------------|------------------------|
| 8  | Dining Area    | 13'2" x 9'11"  | 131 sq. ft  | Yes                    |
| 9  | Hall           | 5'7" x 5'10"   | 66 sq. ft   | Yes                    |
| 10 | Kitchen        | 11'9" x 10'3"  | 121 sq. ft  | Yes                    |
| 11 | Laundry        | 10'5" x 10'5"  | 81 sq. ft   | Yes                    |
| 12 | Living Room    | 13'2" x 21'0"  | 283 sq. ft  | Yes                    |
| 13 | Garage         | 34'2" x 30'11" | 716 sq. ft  | No                     |
| 14 | Family Room    | 13'7" x 21'0"  | 285 sq. ft  | Yes                    |
| 15 | Wc             | 5'2" x 2'10"   | 15 sq. ft   | Yes                    |
| 16 | Foyer          | 11'9" x 9'11"  | 151 sq. ft  | Yes                    |
| 17 | Breakfast Nook | 11'9" x 10'8"  | 119 sq. ft  | Yes                    |
| 18 | Deck           | 15'2" x 11'3"  | 201 sq. ft  | No                     |

| #  | Room name | Dimensions    | Area (sqft) | Counted as Living Area |
|----|-----------|---------------|-------------|------------------------|
| 19 | Office    | 13'7" x 10'0" | 136 sq. ft  | Yes                    |

## Floor 2 - Dining Area

**Dimensions:** 13'2" x 9'11"

Area: 131 sq. ft

Counted as Living Area:

Yes

Heated: Yes Finished: Yes Enclosed: Yes Contiguous:

Yes

#### Floor 2 - Hall

Dimensions: 5'7" x 5'10" Area: 66 sq. ft

Counted as Living Area:

Yes

Heated: Yes Finished: Yes Enclosed: Yes Contiguous:

Yes

Permitted: Yes Wet Space: No Addition: No Conversion: No

#### Floor 2 - Kitchen

Dimensions: 11'9" x 10'3"

**Area**: 121 sq. ft

**Counted as Living Area:** 

Yes

Heated: Yes Finished: Yes Enclosed: Yes Contiguous:

Yes

Permitted: Yes Wet Space: No Addition: No Conversion: No

## Floor 2 - Laundry

Dimensions: 10'5" x 10'5"

Area: 81 sq. ft

Counted as Living Area:

Yes

Heated: Yes Finished: Yes Enclosed: Yes Contiguous:

Yes

## 12 Floor 2 - Living Room

Dimensions: 13'2" x 21'0" Area: 283 sq. ft

Counted as Living Area:

Yes

Heated: Yes Finished: Yes Enclosed: Yes Contiguous:

Yes

Permitted: Yes Wet Space: No Addition: No Conversion: No

### Floor 2 - Garage

Dimensions: 34'2" x 30'11"

**Area:** 716 sq. ft

Counted as Living Area: No

Heated: No Finished: No Enclosed: Yes Contiguous: Yes Permitted: Yes Wet Space: No Addition: No Conversion: No

## Floor 2 - Family Room

**Dimensions:** 13'7" x 21'0"

**Area:** 285 sq. ft

Counted as Living Area:

Yes

Heated: Yes Finished: Yes Enclosed: Yes Contiguous:

Yes

#### Floor 2 - Wc

Dimensions: 5'2" x 2'10"

Area: 15 sq. ft

**Counted as Living Area:** 

Yes

Heated: Yes Finished: Yes Enclosed: Yes Contiguous:

Yes

Permitted: Yes Wet Space: Yes Addition: No Conversion: No

### Floor 2 - Foyer

**Dimensions**: 11'9" x 9'11"

**Area:** 151 sq. ft

**Counted as Living Area:** 

Yes

Heated: Yes Finished: Yes Enclosed: Yes Contiguous:

Yes

Permitted: Yes Wet Space: No Addition: No Conversion: No

### Floor 2 - Breakfast Nook

**Dimensions:** 11'9" x 10'8"

**Area:** 119 sq. ft

Counted as Living Area:

Yes

Heated: Yes Finished: Yes Enclosed: Yes Contiguous:

Yes

### Floor 2 - Deck

Dimensions: 15'2" x 11'3"

**Area**: 201 sq. ft

Counted as Living Area: No

Heated: No Finished: Yes Enclosed: No Contiguous: Yes Permitted: Yes Wet Space: No Addition: No Conversion: No

### Floor 2 - Office

Dimensions: 13'7" x 10'0"

**Area:** 136 sq. ft

Counted as Living Area:

Yes

Heated: Yes Finished: Yes Enclosed: Yes Contiguous:

Yes

Permitted: Yes Wet Space: No Addition: No Conversion: No