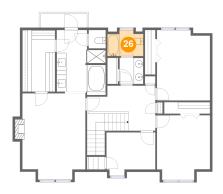

### 6 Floor 3 - Bath

Dimensions: 7'6" x 5'5"

Area: 37 sq. ft

**Counted as Living Area:** 

Yes

Heated: Yes Finished: Yes Enclosed: Yes Contiguous: Yes