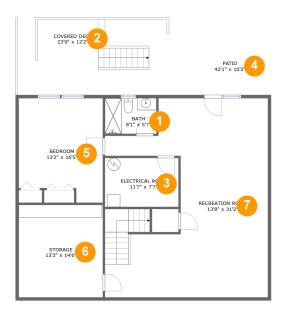

#### **Room Dimensions**

Floor 1 Total sqft: 1777 Living area: 951

| # | Room name       | Dimensions    | Area (sqft) | Counted as Living Area |
|---|-----------------|---------------|-------------|------------------------|
| 1 | Bath            | 8'1" x 5'7"   | 45 sq. ft   | No                     |
| 2 | Covered Deck    | 23'9" x 12'2" | 231 sq. ft  | No                     |
| 3 | Electrical Room | 11'7" x 7'7"  | 89 sq. ft   | No                     |
| 4 | Patio           | 42'1" x 10'2" | 251 sq. ft  | No                     |
| 5 | Bedroom         | 13'2" x 16'5" | 196 sq. ft  | Yes                    |
| 6 | Storage         | 13'2" x 14'6" | 192 sq. ft  | No                     |
| 7 | Recreation Room | 13'8" x 31'2" | 631 sq. ft  | Yes                    |

### 1 - Bath

Dimensions: 8'1" x 5'7"

Area: 45 sq. ft

Counted as Living Area: No

Heated: Yes Finished: Yes Enclosed: Yes Contiguous: Yes Permitted: Yes Wet Space: Yes Addition: No Conversion: No

### 2 Floor 1 - Covered Deck

Dimensions: 23'9" x 12'2"

Area: 231 sq. ft

Counted as Living Area: No

Heated: No Finished: Yes Enclosed: No Contiguous: Yes Permitted: Yes Wet Space: No Addition: No Conversion: No

Floor 1 - Electrical Room

**Dimensions:** 11'7" x 7'7"

Area: 89 sq. ft

Counted as Living Area: No

Heated: No Finished: No Enclosed: Yes Contiguous: Yes Permitted: Yes Wet Space: No Addition: No Conversion: No

### 4 Floor 1 - Patio

Dimensions: 42'1" x 10'2"

**Area:** 251 sq. ft

Counted as Living Area: No

Heated: No Finished: Yes Enclosed: No Contiguous: Yes Permitted: Yes Wet Space: No Addition: No Conversion: No

### 5 Floor 1 - Bedroom

**Dimensions:** 13'2" x 16'5"

**Area:** 196 sq. ft

Counted as Living Area:

Yes

Heated: Yes Finished: Yes Enclosed: Yes Contiguous:

Yes

## 6 Floor 1 - Storage

Dimensions: 13'2" x 14'6"

Area: 192 sq. ft

Counted as Living Area: No

Heated: No Finished: No Enclosed: No Contiguous: Yes Permitted: Yes Wet Space: No Addition: No Conversion: No

### Floor 1 - Recreation Room

Dimensions: 13'8" x 31'2"

Area: 631 sq. ft

Counted as Living Area:

Yes

Heated: Yes Finished: Yes Enclosed: Yes

Contiguous:

Yes

Permitted: Yes Wet Space: No Addition: No Conversion: No