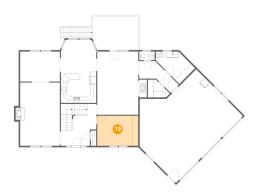

### Floor 2 - Office

Dimensions: 13'7" x 10'0"

**Area:** 136 sq. ft

Counted as Living Area:

Yes

Heated: Yes Finished: Yes Enclosed: Yes Contiguous:

Yes

Permitted: Yes Wet Space: No Addition: No Conversion: No