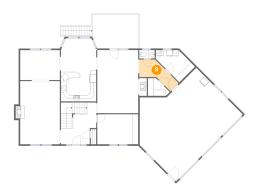

### Floor 2 - Office

Dimensions: 13'7" x 10'0"

**Area:** 136 sq. ft

Counted as Living Area:

Yes

Heated: Yes Finished: Yes Enclosed: Yes Contiguous:

Yes

Permitted: Yes Wet Space: No Addition: No Conversion: No