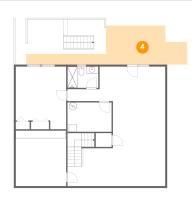

### 4 Floor 1 - Patio

Dimensions: 42'1" x 10'2"

**Area:** 251 sq. ft

Counted as Living Area: No

Heated: No Finished: Yes Enclosed: No Contiguous: Yes Permitted: Yes Wet Space: No Addition: No Conversion: No