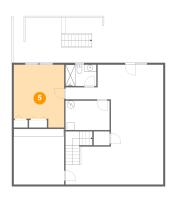

### 5 Floor 1 - Bedroom

**Dimensions:** 13'2" x 16'5"

**Area:** 196 sq. ft

Counted as Living Area:

Yes

Heated: Yes Finished: Yes Enclosed: Yes Contiguous:

Yes