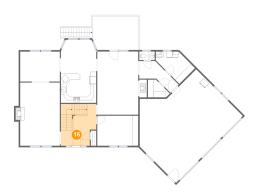

### 5 Floor 1 - Bedroom

**Dimensions:** 13'2" x 16'5"

**Area:** 196 sq. ft

Counted as Living Area:

Yes

Heated: Yes Finished: Yes Enclosed: Yes Contiguous:

Yes