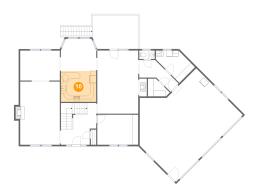

#### 2 Floor 3 - Hall

Dimensions: 14'3" x 12'2"

**Area:** 143 sq. ft

Counted as Living Area:

Yes

Heated: Yes Finished: Yes Enclosed: Yes Contiguous:

Yes

Permitted: Yes Wet Space: No Addition: No Conversion: No