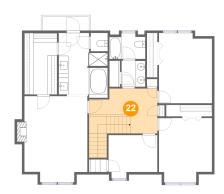

#### 2 Floor 3 - Hall

Dimensions: 14'3" x 12'2"

**Area:** 143 sq. ft

Counted as Living Area:

Yes

Heated: Yes Finished: Yes Enclosed: Yes Contiguous:

Yes

Permitted: Yes Wet Space: No Addition: No Conversion: No