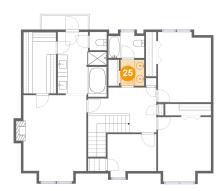

### 4 Floor 3 - Bath

Dimensions: 4'11" x 5'6"

Area: 27 sq. ft

Counted as Living Area:

Yes

Heated: Yes Finished: Yes Enclosed: Yes

Contiguous:

Yes

Permitted: Yes Wet Space: Yes Addition: No Conversion: No