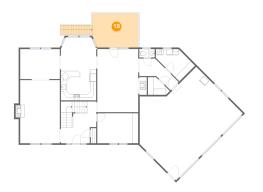

## Floor 3 - Balcony

Dimensions: 9'8" x 2'11"

Area: 28 sq. ft

Counted as Living Area: No

Heated: No Finished: Yes Enclosed: No Contiguous: Yes Permitted: Yes Wet Space: No Addition: No Conversion: No

4 Floor 3 - W.i.c.

**Dimensions:** 6'10" x 12'10"

Area: 88 sq. ft

**Counted as Living Area:** 

Yes

Heated: Yes Finished: Yes Enclosed: Yes Contiguous:

Yes

Permitted: Yes Wet Space: No Addition: No Conversion: No