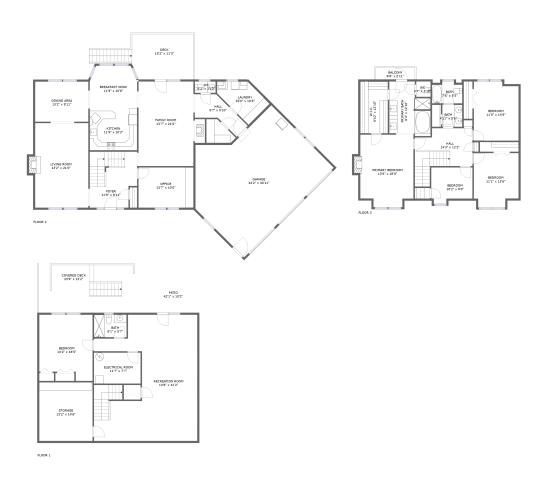

#### **Property Summary**

3,756 Gross Living Area sqft

#### **Room Dimensions**

Floor 1 Total sqft: 1777 Living area: 951

| # | Room name       | Dimensions    | Area (sqft) | Counted as Living Area |
|---|-----------------|---------------|-------------|------------------------|
| 1 | Bath            | 8'1" x 5'7"   | 45 sq. ft   | No                     |
| 2 | Covered Deck    | 23'9" x 12'2" | 231 sq. ft  | No                     |
| 3 | Electrical Room | 11'7" x 7'7"  | 89 sq. ft   | No                     |
| 4 | Patio           | 42'1" x 10'2" | 251 sq. ft  | No                     |
| 5 | Bedroom         | 13'2" x 16'5" | 196 sq. ft  | Yes                    |
| 6 | Storage         | 13'2" x 14'6" | 192 sq. ft  | No                     |
| 7 | Recreation Room | 13'8" x 31'2" | 631 sq. ft  | Yes                    |

#### **Room Dimensions**

Floor 2 Total sqft: 2526 Living area: 1565

| #  | Room name      | Dimensions     | Area (sqft) | Counted as Living Area |
|----|----------------|----------------|-------------|------------------------|
| 8  | Dining Area    | 13'2" x 9'11"  | 131 sq. ft  | Yes                    |
| 9  | Hall           | 5'7" x 5'10"   | 66 sq. ft   | Yes                    |
| 10 | Kitchen        | 11'9" x 10'3"  | 121 sq. ft  | Yes                    |
| 11 | Laundry        | 10'5" x 10'5"  | 81 sq. ft   | Yes                    |
| 12 | Living Room    | 13'2" x 21'0"  | 283 sq. ft  | Yes                    |
| 13 | Garage         | 34'2" x 30'11" | 716 sq. ft  | No                     |
| 14 | Family Room    | 13'7" x 21'0"  | 285 sq. ft  | Yes                    |
| 15 | Wc             | 5'2" x 2'10"   | 15 sq. ft   | Yes                    |
| 16 | Foyer          | 11'9" x 9'11"  | 151 sq. ft  | Yes                    |
| 17 | Breakfast Nook | 11'9" x 10'8"  | 119 sq. ft  | Yes                    |
| 18 | Deck           | 15'2" x 11'3"  | 201 sq. ft  | No                     |

#### **Room Dimensions**

Floor 3 Total sqft: 1276 Living area: 1240

| #  | Room name       | Dimensions     | Area (sqft) | Counted as Living Area |
|----|-----------------|----------------|-------------|------------------------|
| 20 | Balcony         | 9'8" x 2'11"   | 28 sq. ft   | No                     |
| 21 | W.i.c.          | 6'10" x 12'10" | 88 sq. ft   | Yes                    |
| 22 | Hall            | 14'3" x 12'2"  | 143 sq. ft  | Yes                    |
| 23 | Primary Bath    | 6'4" x 12'10"  | 117 sq. ft  | Yes                    |
| 24 | Bedroom         | 10'2" x 9'0"   | 83 sq. ft   | Yes                    |
| 25 | Bath            | 4'11" x 5'6"   | 27 sq. ft   | Yes                    |
| 26 | Bath            | 7'6" x 5'5"    | 37 sq. ft   | Yes                    |
| 27 | Bedroom         | 11'1" x 13'6"  | 140 sq. ft  | Yes                    |
| 28 | Wc              | 3'7" x 3'10"   | 14 sq. ft   | Yes                    |
| 29 | Primary Bedroom | 13'6" x 18'0"  | 230 sq. ft  | Yes                    |
| 30 | Bedroom         | 11'0" x 14'8"  | 158 sq. ft  | Yes                    |