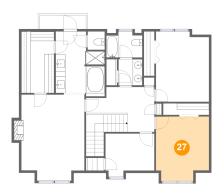

#### Floor 3 - Bedroom

**Dimensions:** 11'1" x 13'6" **Area:** 140 sq. ft

**Counted as Living Area:** 

Yes

Heated: Yes Finished: Yes Enclosed: Yes Contiguous:

Yes

Permitted: Yes Wet Space: No Addition: No Conversion: No