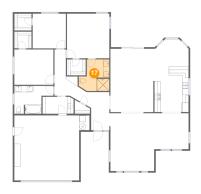

#### Floor 1 - Bath

Dimensions: 9'9" x 10'1"

Area: 81 sq. ft

Counted as living area: Yes