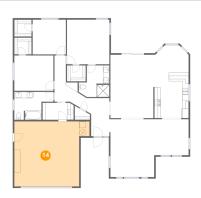

#### 6 Floor 1 - Bedroom

Dimensions: 10'7" x 11'1"

**Area:** 117 sq. ft

Counted as living area: Yes

Heated: Yes Finished: Yes Enclosed: Yes Contiguous: Yes Permitted: Yes Wet space: No Addition: No Conversion: No