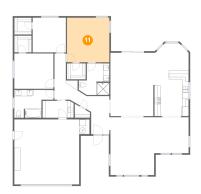

#### Floor 1 - Bath

Dimensions: 9'9" x 10'1"

Area: 81 sq. ft

Counted as living area: Yes