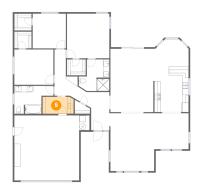

### <sup>6</sup> Floor 1 - Dining Area

**Dimensions:** 11'3" x 11'5"

Area: 129 sq. ft

Counted as living area: Yes

Heated: Yes Finished: Yes Enclosed: Yes Contiguous: Yes Permitted: Yes Wet space: No Addition: No Conversion: No