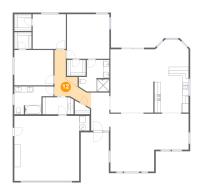

### Ploor 1 - Hall

Dimensions: 11'8" x 14'9"

Area: 97 sq. ft

Counted as living area: Yes

Heated: Yes Finished: Yes Enclosed: Yes Contiguous: Yes Permitted: Yes Wet space: No Addition: No Conversion: No