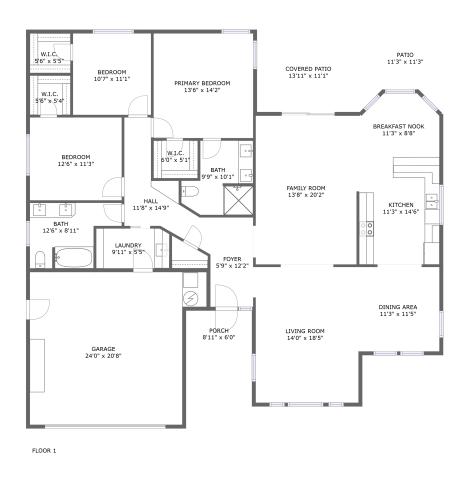

#### **Room dimensions**

Floor 1 Total sqft: 2811 Living area: 2026

| #  |                 | Dimensions    | sqft       | Counted as living area |
|----|-----------------|---------------|------------|------------------------|
| 1  | W.I.C.          | 5'6" x 5'5"   | 30 sq. ft  | Yes                    |
| 2  | W.I.C.          | 5'6" x 5'4"   | 29 sq. ft  | Yes                    |
| 3  | Kitchen         | 11'3" x 14'6" | 160 sq. ft | Yes                    |
| 4  | Living Room     | 14'0" x 18'5" | 255 sq. ft | Yes                    |
| 5  | Laundry         | 9'11" x 5'5"  | 53 sq. ft  | Yes                    |
| 6  | Bedroom         | 10'7" x 11'1" | 117 sq. ft | Yes                    |
| 7  | Family Room     | 13'8" x 20'2" | 276 sq. ft | Yes                    |
| 8  | Bedroom         | 12'6" x 11'3" | 140 sq. ft | Yes                    |
| 9  | W.I.C.          | 6'0" x 5'1"   | 31 sq. ft  | Yes                    |
| 10 | Foyer           | 5'9" x 12'2"  | 70 sq. ft  | Yes                    |
| 11 | Primary Bedroom | 13'6" x 14'2" | 192 sq. ft | Yes                    |

| #  |                | Dimensions     | sqft       | Counted as living area |
|----|----------------|----------------|------------|------------------------|
| 12 | Hall           | 11'8" x 14'9"  | 97 sq. ft  | Yes                    |
| 13 | Patio          | 11'3" x 11'3"  | 102 sq. ft | No                     |
| 14 | Garage         | 24'0" x 20'8"  | 443 sq. ft | No                     |
| 15 | Dining Area    | 11'3" x 11'5"  | 129 sq. ft | Yes                    |
| 16 | Porch          | 8'11" x 6'0"   | 53 sq. ft  | No                     |
| 17 | Bath           | 9'9" x 10'1"   | 81 sq. ft  | Yes                    |
| 18 | Breakfast Nook | 11'3" x 8'8"   | 86 sq. ft  | Yes                    |
| 19 | Bath           | 12'6" x 8'11"  | 88 sq. ft  | Yes                    |
| 20 | Covered Patio  | 13'11" x 11'1" | 156 sq. ft | No                     |