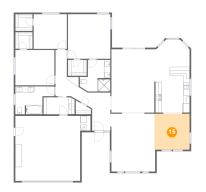

#### Floor 1 - Breakfast Nook

**Dimensions:** 11'3" x 8'8"

Area: 86 sq. ft

Counted as living area: Yes

Heated: Yes Finished: Yes Enclosed: Yes Contiguous: Yes Permitted: Yes Wet space: No Addition: No Conversion: No