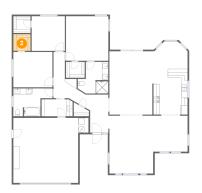

Floor 1 - W.I.C.

Dimensions: 5'6" x 5'4"

Area: 29 sq. ft

Counted as living area: Yes