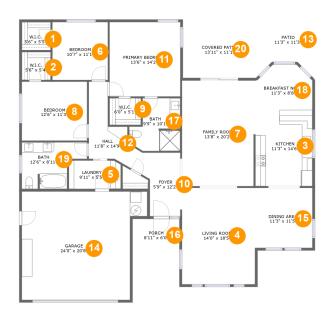

#### **Room dimensions**

Floor 1 Total sqft: 2811 Living area: 2026

| #  |                 | Dimensions    | sqft       | Counted as living area |
|----|-----------------|---------------|------------|------------------------|
| 1  | W.I.C.          | 5'6" x 5'5"   | 30 sq. ft  | Yes                    |
| 2  | W.I.C.          | 5'6" x 5'4"   | 29 sq. ft  | Yes                    |
| 3  | Kitchen         | 11'3" x 14'6" | 160 sq. ft | Yes                    |
| 4  | Living Room     | 14'0" x 18'5" | 255 sq. ft | Yes                    |
| 5  | Laundry         | 9'11" x 5'5"  | 53 sq. ft  | Yes                    |
| 6  | Bedroom         | 10'7" x 11'1" | 117 sq. ft | Yes                    |
| 7  | Family Room     | 13'8" x 20'2" | 276 sq. ft | Yes                    |
| 8  | Bedroom         | 12'6" x 11'3" | 140 sq. ft | Yes                    |
| 9  | W.I.C.          | 6'0" x 5'1"   | 31 sq. ft  | Yes                    |
| 10 | Foyer           | 5'9" x 12'2"  | 70 sq. ft  | Yes                    |
| 11 | Primary Bedroom | 13'6" x 14'2" | 192 sq. ft | Yes                    |

| #  |                | Dimensions     | sqft       | Counted as living area |
|----|----------------|----------------|------------|------------------------|
| 12 | Hall           | 11'8" x 14'9"  | 97 sq. ft  | Yes                    |
| 13 | Patio          | 11'3" x 11'3"  | 102 sq. ft | No                     |
| 14 | Garage         | 24'0" x 20'8"  | 443 sq. ft | No                     |
| 15 | Dining Area    | 11'3" x 11'5"  | 129 sq. ft | Yes                    |
| 16 | Porch          | 8'11" x 6'0"   | 53 sq. ft  | No                     |
| 17 | Bath           | 9'9" x 10'1"   | 81 sq. ft  | Yes                    |
| 18 | Breakfast Nook | 11'3" x 8'8"   | 86 sq. ft  | Yes                    |
| 19 | Bath           | 12'6" x 8'11"  | 88 sq. ft  | Yes                    |
| 20 | Covered Patio  | 13'11" x 11'1" | 156 sq. ft | No                     |