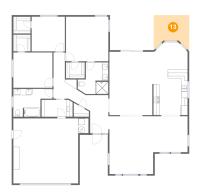

### Floor 1 - Garage

Dimensions: 24'0" x 20'8"

Area: 443 sq. ft

Counted as living area: No