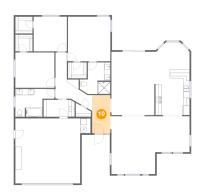

### Floor 1 - Primary Bedroom

Dimensions: 13'6" x 14'2"

Area: 192 sq. ft

Counted as living area: Yes