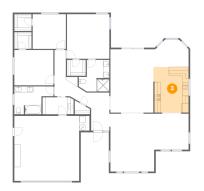

### Floor 1 - Family Room

Dimensions: 13'8" x 20'2"

**Area:** 276 sq. ft

Counted as living area: Yes

Heated: Yes Finished: Yes Enclosed: Yes Contiguous: Yes Permitted: Yes Wet space: No Addition: No Conversion: No