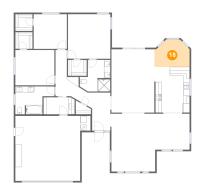

#### Ploor 1 - Covered Patio

Dimensions: 13'11" x 11'1"

**Area:** 156 sq. ft

Counted as living area: No