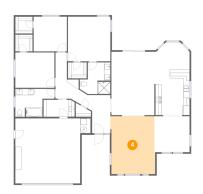

### Floor 1 - Family Room

Dimensions: 13'8" x 20'2"

**Area:** 276 sq. ft

Counted as living area: Yes

Heated: Yes Finished: Yes Enclosed: Yes Contiguous: Yes Permitted: Yes Wet space: No Addition: No Conversion: No