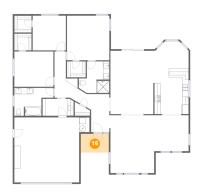

### <sup>6</sup> Floor 1 - Dining Area

**Dimensions:** 11'3" x 11'5"

Area: 129 sq. ft

Counted as living area: Yes

Heated: Yes Finished: Yes Enclosed: Yes Contiguous: Yes Permitted: Yes Wet space: No Addition: No Conversion: No