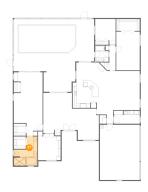

## Ploor 1 - Bath

**Dimensions**: 6'7" x 7'11"

Area: 47 sq. ft

Counted as living area: Yes

Heated: Yes Finished: Yes Enclosed: Yes Contiguous: Yes Permitted: Yes Wet space: Yes Addition: No Conversion: No