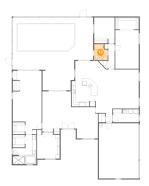

#### Floor 1 - Breakfast Nook

**Dimensions**: 14'6" x 8'7"

Area: 117 sq. ft

Counted as living area: Yes

Heated: Yes Finished: Yes Enclosed: Yes Contiguous: Yes Permitted: Yes Wet space: No Addition: No Conversion: No