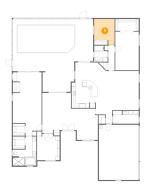

#### 5 Floor 1 - Bedroom

Dimensions: 9'11" x 12'7"

Area: 109 sq. ft

Counted as living area: Yes