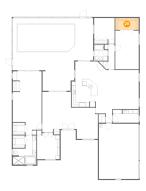

### Floor 1 - W.I.C.

Dimensions: 11'5" x 5'10"

Area: 66 sq. ft

Counted as living area: Yes