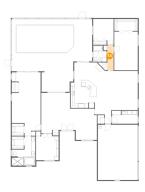

ddition: No Conversion: No

### Floor 1 - Garage



Dimensions: 19'5" x 26'10"

Area: 520 sq. ft

Counted as living area: No

Heated: No Finished: No Enclosed: Yes Contiguous: Yes Permitted: Yes Wet space: No Addition: No Conversion: No

## Floor 1 - Living Room



Dimensions: 16'10" x 19'7"

Area: 290 sq. ft

Counted as living area: Yes



## Ploor 1 - Bath



**Dimensions**: 6'7" x 7'11"

Area: 47 sq. ft

Counted as living area: Yes

Heated: Yes Finished: Yes Enclosed: Yes Contiguous: Yes Permitted: Yes Wet space: Yes Addition: No Conversion: No

#### Floor 1 - Breakfast Nook



**Dimensions**: 14'6" x 8'7"

Area: 117 sq. ft

Counted as living area: Yes

Heated: Yes Finished: Yes Enclosed: Yes Contiguous: Yes Permitted: Yes Wet space: No Addition: No Conversion: No

#### Floor 1 - Hall



Dimensions: 3'1" x 12'0"

Area: 37 sq. ft

Counted as living area: Yes



### Floor 1 - Hall



Dimensions: 3'6" x 6'4"

Area: 20 sq. ft

Counted as living area: Yes

Heated: Yes Finished: Yes Enclosed: Yes Contiguous: Yes Permitted: Yes Wet space: No Addition: No Conversion: No

### **6** Floor 1 - W.I.C.



**Dimensions**: 5'10" x 5'10"

Area: 34 sq. ft

Counted as living area: Yes

Heated: Yes Finished: Yes Enclosed: Yes Contiguous: Yes Permitted: Yes Wet space: No Addition: No Conversion: No

## Floor 1 - Primary Bath



Dimensions: 11'5" x 14'3"

Area: 122 sq. ft

Counted as living area: Yes



## <sup>10</sup> Floor 1 - Laundry



**Dimensions:** 12'7" x 6'4"

Area: 70 sq. ft

Counted as living area: Yes

Heated: Yes Finished: Yes Enclosed: Yes Contiguous: Yes Permitted: Yes Wet sp