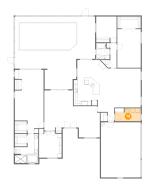

#### Floor 1 - Breakfast Nook

**Dimensions**: 14'6" x 8'7"

Area: 117 sq. ft

Counted as living area: Yes

Heated: Yes Finished: Yes Enclosed: Yes Contiguous: Yes Permitted: Yes Wet space: No Addition: No Conversion: No