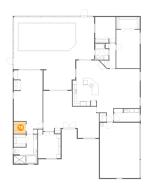

## Floor 1 - Living Room

Dimensions: 16'10" x 19'7"

Area: 290 sq. ft

Counted as living area: Yes