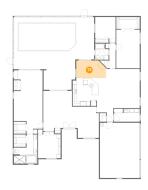

## Floor 1 - Family Room

**Dimensions:** 16'5" x 19'7"

Area: 312 sq. ft

Counted as living area: Yes