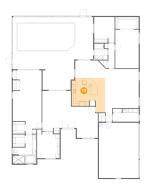

## Floor 1 - Family Room

**Dimensions:** 16'5" x 19'7"

Area: 312 sq. ft

Counted as living area: Yes