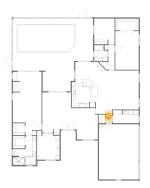

## Floor 1 - Family Room

**Dimensions:** 16'5" x 19'7"

Area: 312 sq. ft

Counted as living area: Yes