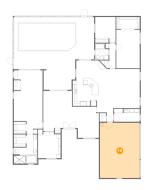

## 9 Floor 1 - Primary Bedroom

Dimensions: 14'0" x 30'10"

**Area:** 364 sq. ft

Counted as living area: Yes

Heated: Yes Finished: Yes Enclosed: Yes Contiguous: Yes Permitted: Yes Wet space: No Addition: No Conversion: No