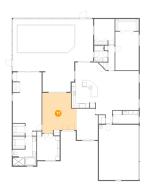

### 4 Floor 1 - Bedroom

Dimensions: 11'0" x 12'10"

Area: 134 sq. ft

Counted as living area: Yes

Heated: Yes Finished: Yes Enclosed: Yes Contiguous: Yes Permitted: Yes Wet space: No Addition: No Conversion: No