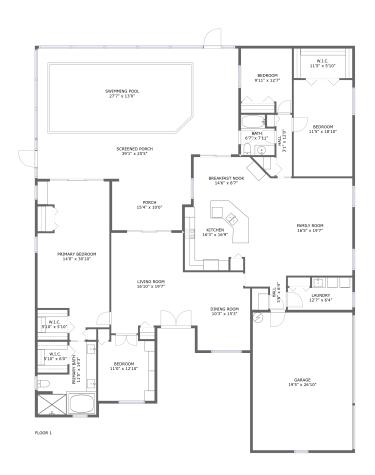

#### **Property summary**

Floors

2,673
Gross living area sqft

3,997
Total sqft

#### **Room dimensions**

Floor 1 Total sqft: 3997 Living area: 2673

| #  |                 | Dimensions     | sqft       | Counted as living area |
|----|-----------------|----------------|------------|------------------------|
| 1  | Porch           | 15'4" x 10'0"  | 145 sq. ft | No                     |
| 2  | W.I.C.          | 5'10" x 6'0"   | 36 sq. ft  | Yes                    |
| 3  | Dining Room     | 10'3" x 15'3"  | 152 sq. ft | Yes                    |
| 4  | Bedroom         | 11'0" x 12'10" | 134 sq. ft | Yes                    |
| 5  | Bedroom         | 9'11" x 12'7"  | 109 sq. ft | Yes                    |
| 6  | Bedroom         | 11'5" x 18'10" | 215 sq. ft | Yes                    |
| 7  | Screened Porch  | 39'1" x 25'5"  | 949 sq. ft | No                     |
| 8  | Family Room     | 16'5" x 19'7"  | 312 sq. ft | Yes                    |
| 9  | Primary Bedroom | 14'0" x 30'10" | 364 sq. ft | Yes                    |
| 10 | Garage          | 19'5" x 26'10" | 520 sq. ft | No                     |
| 11 | Living Room     | 16'10" x 19'7" | 290 sq. ft | Yes                    |

| #  |                | Dimensions    | sqft       | Counted as living area |
|----|----------------|---------------|------------|------------------------|
| 12 | Bath           | 6'7" x 7'11"  | 47 sq. ft  | Yes                    |
| 13 | Breakfast Nook | 14'6" x 8'7"  | 117 sq. ft | Yes                    |
| 14 | Hall           | 3'1" x 12'0"  | 37 sq. ft  | Yes                    |
| 15 | Hall           | 3'6" x 6'4"   | 20 sq. ft  | Yes                    |
| 16 | W.I.C.         | 5'10" x 5'10" | 34 sq. ft  | Yes                    |
| 17 | Primary Bath   | 11'5" x 14'3" | 122 sq. ft | Yes                    |
| 18 | Laundry        | 12'7" x 6'4"  | 70 sq. ft  | Yes                    |
| 19 | Kitchen        | 16'3" x 16'9" | 224 sq. ft | Yes                    |
| 20 | W.I.C.         | 11'5" x 5'10" | 66 sq. ft  | Yes                    |
| 21 | Swimming Pool  | 27'7" x 13'0" | 355 sq. ft | No                     |