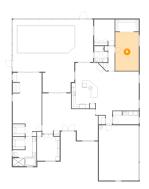

### 6 Floor 1 - Bedroom

Dimensions: 11'5" x 18'10"

Area: 215 sq. ft

Counted as living area: Yes

Heated: Yes Finished: Yes Enclosed: Yes Contiguous: Yes Permitted: Yes Wet space: No Addition: No Conversion: No