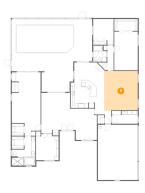

### Floor 1 - Kitchen

**Dimensions**: 16'3" x 16'9"

Area: 224 sq. ft

Counted as living area: Yes

Heated: Yes Finished: Yes Enclosed: Yes Contiguous: Yes Permitted: Yes Wet space: No Addition: No Conversion: No