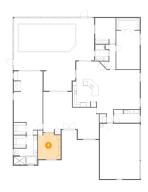

### 4 Floor 1 - Bedroom

Dimensions: 11'0" x 12'10"

Area: 134 sq. ft

Counted as living area: Yes

Heated: Yes Finished: Yes Enclosed: Yes Contiguous: Yes Permitted: Yes Wet space: No Addition: No Conversion: No