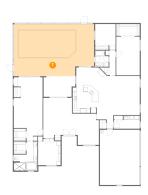

#### Floor 1 - Screened Porch

Dimensions: 39'1" x 25'5"

Area: 949 sq. ft

Counted as living area: No

Heated: No Finished: Yes Enclosed: No Contiguous: Yes Permitted: Yes Wet space: No Addition: No Conversion: No