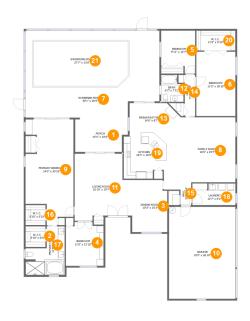

#### **Room dimensions**

Floor 1 Total sqft: 3997 Living area: 2673

| #  |                 | Dimensions     | sqft       | Counted as living area |
|----|-----------------|----------------|------------|------------------------|
| 1  | Porch           | 15'4" x 10'0"  | 145 sq. ft | No                     |
| 2  | W.I.C.          | 5'10" x 6'0"   | 36 sq. ft  | Yes                    |
| 3  | Dining Room     | 10'3" x 15'3"  | 152 sq. ft | Yes                    |
| 4  | Bedroom         | 11'0" x 12'10" | 134 sq. ft | Yes                    |
| 5  | Bedroom         | 9'11" x 12'7"  | 109 sq. ft | Yes                    |
| 6  | Bedroom         | 11'5" x 18'10" | 215 sq. ft | Yes                    |
| 7  | Screened Porch  | 39'1" x 25'5"  | 949 sq. ft | No                     |
| 8  | Family Room     | 16'5" x 19'7"  | 312 sq. ft | Yes                    |
| 9  | Primary Bedroom | 14'0" x 30'10" | 364 sq. ft | Yes                    |
| 10 | Garage          | 19'5" x 26'10" | 520 sq. ft | No                     |
| 11 | Living Room     | 16'10" x 19'7" | 290 sq. ft | Yes                    |

| #  |                | Dimensions    | sqft       | Counted as living area |
|----|----------------|---------------|------------|------------------------|
| 12 | Bath           | 6'7" x 7'11"  | 47 sq. ft  | Yes                    |
| 13 | Breakfast Nook | 14'6" x 8'7"  | 117 sq. ft | Yes                    |
| 14 | Hall           | 3'1" x 12'0"  | 37 sq. ft  | Yes                    |
| 15 | Hall           | 3'6" x 6'4"   | 20 sq. ft  | Yes                    |
| 16 | W.I.C.         | 5'10" x 5'10" | 34 sq. ft  | Yes                    |
| 17 | Primary Bath   | 11'5" x 14'3" | 122 sq. ft | Yes                    |
| 18 | Laundry        | 12'7" x 6'4"  | 70 sq. ft  | Yes                    |
| 19 | Kitchen        | 16'3" x 16'9" | 224 sq. ft | Yes                    |
| 20 | W.I.C.         | 11'5" x 5'10" | 66 sq. ft  | Yes                    |
| 21 | Swimming Pool  | 27'7" x 13'0" | 355 sq. ft | No                     |