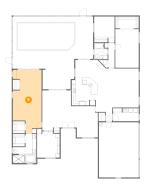

## Floor 1 - Living Room

Dimensions: 16'10" x 19'7"

Area: 290 sq. ft

Counted as living area: Yes