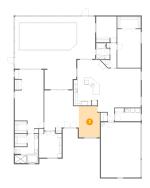

### 4 Floor 1 - Bedroom

Dimensions: 11'0" x 12'10"

Area: 134 sq. ft

Counted as living area: Yes

Heated: Yes Finished: Yes Enclosed: Yes Contiguous: Yes Permitted: Yes Wet space: No Addition: No Conversion: No