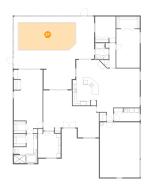

## Floor 1 - Swimming Pool

Dimensions: 27'7" x 13'0"

**Area:** 355 sq. ft

Counted as living area: No