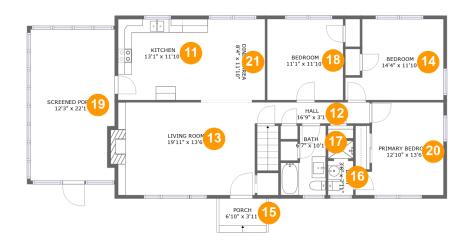

#### **Room dimensions**

Floor 2 Total sqft: 1620 Living area: 1291

| #  |             | Dimensions     | sqft       | Counted as living area |
|----|-------------|----------------|------------|------------------------|
| 11 | Kitchen     | 13'1" x 11'10" | 154 sq. ft | Yes                    |
| 12 | Hall        | 16'9" x 3'1"   | 52 sq. ft  | Yes                    |
| 13 | Living Room | 19'11" x 13'6" | 275 sq. ft | Yes                    |
| 14 | Bedroom     | 14'4" x 11'10" | 148 sq. ft | Yes                    |
| 15 | Outdoor     | 6'10" x 3'11"  | 34 sq. ft  | No                     |
| 16 | Bath        | 3'8" x 7'11"   | 29 sq. ft  | Yes                    |
| 17 | Bath        | 6'7" x 10'1"   | 51 sq. ft  | Yes                    |
| 18 | Bedroom     | 11'1" x 11'10" | 130 sq. ft | Yes                    |
| 19 | Outdoor     | 12'3" x 22'1"  | 264 sq. ft | No                     |
| 20 | Bedroom     | 12'10" x 13'6" | 149 sq. ft | Yes                    |
| 21 | Dining Room | 8'4" x 11'10"  | 99 sq. ft  | Yes                    |

Floor 2 - Kitchen

Dimensions: 13'1" x 11'10"

Area: 154 sq. ft

Counted as living area: Yes

### Ploor 2 - Hall

**Dimensions**: 16'9" x 3'1"

Area: 52 sq. ft

Counted as living area: Yes

Heated: Yes Finished: Yes Enclosed: Yes Contiguous: Yes Permitted: Yes Wet space: No Addition: No Conversion: No

### <sup>19</sup> Floor 2 - Living Room

**Dimensions:** 19'11" x 13'6"

Area: 275 sq. ft

Counted as living area: Yes

Heated: Yes Finished: Yes Enclosed: Yes Contiguous: Yes Permitted: Yes Wet space: No Addition: No Conversion: No

#### 4 Floor 2 - Bedroom

Dimensions: 14'4" x 11'10"

Area: 148 sq. ft

Counted as living area: Yes

#### Floor 2 - Outdoor

Dimensions: 6'10" x 3'11"

Area: 34 sq. ft

Counted as living area: No

Heated: No Finished: Yes Enclosed: No Contiguous: Yes Permitted: Yes Wet space: No Addition: No Conversion: No

#### Floor 2 - Bath

Dimensions: 3'8" x 7'11"

Area: 29 sq. ft

Counted as living area: Yes

Heated: Yes Finished: Yes Enclosed: Yes Contiguous: Yes Permitted: Yes Wet space: Yes Addition: No Conversion: No

#### Floor 2 - Bath

Dimensions: 6'7" x 10'1"

Area: 51 sq. ft

Counted as living area: Yes

### <sup>18</sup> Floor 2 - Bedroom

Dimensions: 11'1" x 11'10"

Area: 130 sq. ft

Counted as living area: Yes

Heated: Yes Finished: Yes Enclosed: Yes Contiguous: Yes Permitted: Yes Wet space: No Addition: No Conversion: No

### Floor 2 - Outdoor

Dimensions: 12'3" x 22'1"

Area: 264 sq. ft

Counted as living area: No

Heated: No Finished: Yes Enclosed: No Contiguous: Yes Permitted: Yes Wet space: No Addition: No Conversion: No

### 20 Floor 2 - Bedroom

Dimensions: 12'10" x 13'6"

Area: 149 sq. ft

Counted as living area: Yes

### Floor 2 - Dining Room

Dimensions: 8'4" x 11'10"

Area: 99 sq. ft

Counted as living area: Yes