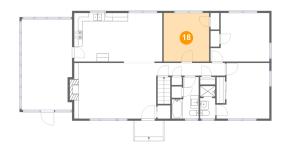

### <sup>18</sup> Floor 2 - Bedroom

Dimensions: 11'1" x 11'10"

Area: 130 sq. ft

Counted as living area: Yes

Heated: Yes Finished: Yes Enclosed: Yes Contiguous: Yes Permitted: Yes Wet space: No Addition: No Conversion: No