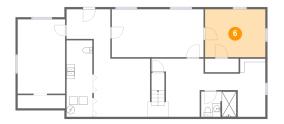

5 Floor 1 - Recreation Room

Dimensions: 21'11" x 11'5"

Area: 251 sq. ft

Counted as living area: Yes

6 Floor 1 - Room

Dimensions: 14'5" x 11'5"

Area: 165 sq. ft

Counted as living area: Yes