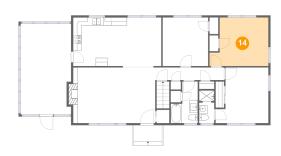

#### 4 Floor 2 - Bedroom

Dimensions: 14'4" x 11'10"

Area: 148 sq. ft

Counted as living area: Yes