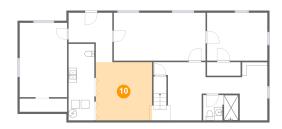

Floor 1 - Room

**Dimensions**: 13'5" x 13'11"

**Area:** 187 sq. ft

Counted as living area: No

Heated: Yes Finished: Yes Enclosed: Yes Contiguous: Yes Permitted: Yes Wet space: No Addition: No Conversion: No