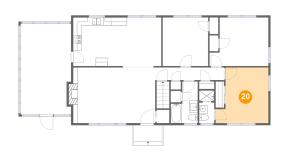

### 20 Floor 2 - Bedroom

Dimensions: 12'10" x 13'6"

Area: 149 sq. ft

Counted as living area: Yes