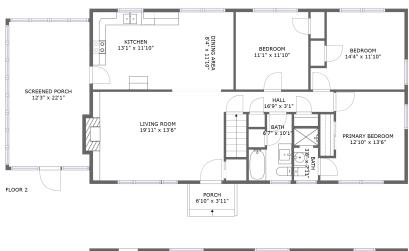

#### **Room dimensions**

Floor 2 Total sqft: 1620 Living area: 1291

| #  |             | Dimensions     | sqft       | Counted as living area |
|----|-------------|----------------|------------|------------------------|
| 11 | Kitchen     | 13'1" x 11'10" | 154 sq. ft | Yes                    |
| 12 | Hall        | 16'9" x 3'1"   | 52 sq. ft  | Yes                    |
| 13 | Living Room | 19'11" x 13'6" | 275 sq. ft | Yes                    |
| 14 | Bedroom     | 14'4" x 11'10" | 148 sq. ft | Yes                    |
| 15 | Outdoor     | 6'10" x 3'11"  | 34 sq. ft  | No                     |
| 16 | Bath        | 3'8" x 7'11"   | 29 sq. ft  | Yes                    |
| 17 | Bath        | 6'7" x 10'1"   | 51 sq. ft  | Yes                    |
| 18 | Bedroom     | 11'1" x 11'10" | 130 sq. ft | Yes                    |
| 19 | Outdoor     | 12'3" x 22'1"  | 264 sq. ft | No                     |
| 20 | Bedroom     | 12'10" x 13'6" | 149 sq. ft | Yes                    |
| 21 | Dining Room | 8'4" x 11'10"  | 99 sq. ft  | Yes                    |

Floor 2 - Kitchen

Dimensions: 13'1" x 11'10"

Area: 154 sq. ft

Counted as living area: Yes

### Ploor 2 - Hall

**Dimensions**: 16'9" x 3'1"

Area: 52 sq. ft

Counted as living area: Yes

Heated: Yes Finished: Yes Enclosed: Yes Contiguous: Yes Permitted: Yes Wet space: No Addition: No Conversion: No

### <sup>19</sup> Floor 2 - Living Room

**Dimensions:** 19'11" x 13'6"

Area: 275 sq. ft

Counted as living area: Yes

Heated: Yes Finished: Yes Enclosed: Yes Contiguous: Yes Permitted: Yes Wet space: No Addition: No Conversion: No

#### 4 Floor 2 - Bedroom

Dimensions: 14'4" x 11'10"

Area: 148 sq. ft

Counted as living area: Yes

#### Floor 2 - Outdoor

Dimensions: 6'10" x 3'11"

Area: 34 sq. ft

Counted as living area: No

Heated: No Finished: Yes Enclosed: No Contiguous: Yes Permitted: Yes Wet space: No Addition: No Conversion: No

#### Floor 2 - Bath

Dimensions: 3'8" x 7'11"

Area: 29 sq. ft

Counted as living area: Yes

Heated: Yes Finished: Yes Enclosed: Yes Contiguous: Yes Permitted: Yes Wet space: Yes Addition: No Conversion: No

#### Floor 2 - Bath

Dimensions: 6'7" x 10'1"

Area: 51 sq. ft

Counted as living area: Yes

### <sup>18</sup> Floor 2 - Bedroom

Dimensions: 11'1" x 11'10"

Area: 130 sq. ft

Counted as living area: Yes

Heated: Yes Finished: Yes Enclosed: Yes Contiguous: Yes Permitted: Yes Wet space: No Addition: No Conversion: No

### Floor 2 - Outdoor

Dimensions: 12'3" x 22'1"

Area: 264 sq. ft

Counted as living area: No

Heated: No Finished: Yes Enclosed: No Contiguous: Yes Permitted: Yes Wet space: No Addition: No Conversion: No

### 20 Floor 2 - Bedroom

Dimensions: 12'10" x 13'6"

Area: 149 sq. ft

Counted as living area: Yes

### Floor 2 - Dining Room

Dimensions: 8'4" x 11'10"

Area: 99 sq. ft

Counted as living area: Yes