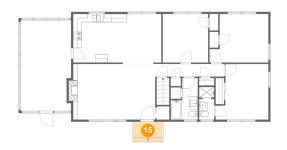

### 15

#### Floor 2 - Outdoor

Dimensions: 6'10" x 3'11"

Area: 34 sq. ft

Counted as living area: No

Heated: No Finished: Yes Enclosed: No Contiguous: Yes Permitted: Yes Wet space: No Addition: No Conversion: No