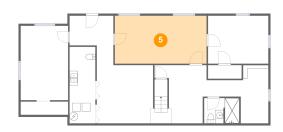

5 Floor 1 - Recreation Room

Dimensions: 21'11" x 11'5"

Area: 251 sq. ft

Counted as living area: Yes

6 Floor 1 - Room

Dimensions: 14'5" x 11'5"

Area: 165 sq. ft

Counted as living area: Yes