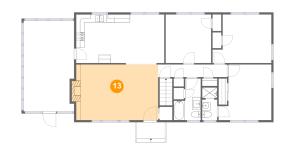

### <sup>19</sup> Floor 2 - Living Room

**Dimensions:** 19'11" x 13'6"

Area: 275 sq. ft

Counted as living area: Yes

Heated: Yes Finished: Yes Enclosed: Yes Contiguous: Yes Permitted: Yes Wet space: No Addition: No Conversion: No