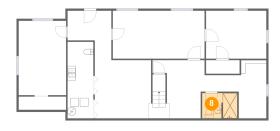

#### Floor 1 - Bath

Dimensions: 8'5" x 6'0"

Area: 49 sq. ft

Counted as living area: Yes

9 Floor 1 - Bath

Dimensions: 6'2" x 18'3" Area: 112 sq. ft

Counted as living area: No

Heated: No Finished: No Enclosed: Yes Contiguous: Yes Permitted: Yes Wet space: No Addition: No Conversion: No