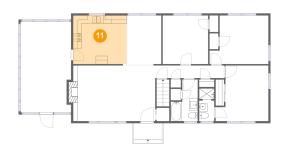

Floor 2 - Kitchen

Dimensions: 13'1" x 11'10"

Area: 154 sq. ft

Counted as living area: Yes