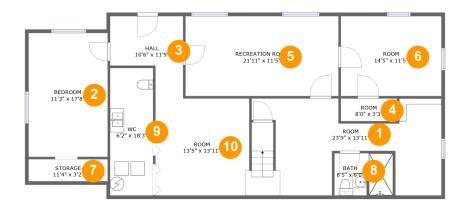

#### **Room dimensions**

Floor 1 Total sqft: 1549 Living area: 1191

| #  |                 | Dimensions     | sqft       | Counted as living area |
|----|-----------------|----------------|------------|------------------------|
| 1  | Room            | 23'9" x 13'11" | 286 sq. ft | Yes                    |
| 2  | Bedroom         | 11'3" x 17'8"  | 201 sq. ft | Yes                    |
| 3  | Hall            | 10'6" x 11'9"  | 93 sq. ft  | Yes                    |
| 4  | Room            | 8'0" x 3'3"    | 26 sq. ft  | Yes                    |
| 5  | Recreation Room | 21'11" x 11'5" | 251 sq. ft | Yes                    |
| 6  | Room            | 14'5" x 11'5"  | 165 sq. ft | Yes                    |
| 7  | Storage         | 11'4" x 3'2"   | 36 sq. ft  | No                     |
| 8  | Bath            | 8'5" x 6'0"    | 49 sq. ft  | Yes                    |
| 9  | Bath            | 6'2" x 18'3"   | 112 sq. ft | No                     |
| 10 | Room            | 13'5" x 13'11" | 187 sq. ft | No                     |

• Floor 1 - Room

**Dimensions:** 23'9" x 13'11"

**Area:** 286 sq. ft

Counted as living area: Yes

Heated: Yes Finished: Yes Enclosed: Yes Contiguous: Yes Permitted: Yes Wet space: No Addition: No Conversion: No

### 2 Floor 1 - Bedroom

Dimensions: 11'3" x 17'8"

Area: 201 sq. ft

Counted as living area: Yes

3 Floor 1 - Hall

**Dimensions**: 10'6" x 11'9"

Area: 93 sq. ft

Counted as living area: Yes

Heated: Yes Finished: Yes Enclosed: Yes Contiguous: Yes Permitted: Yes Wet space: No Addition: No Conversion: No

4 Floor 1 - Room

Dimensions: 8'0" x 3'3"

Area: 26 sq. ft

Counted as living area: Yes

Heated: Yes Finished: Yes Enclosed: Yes Contiguous: Yes Permitted: Yes Wet space: No Addition: No Conversion: No

5 Floor 1 - Recreation Room

Dimensions: 21'11" x 11'5"

Area: 251 sq. ft

Counted as living area: Yes

6 Floor 1 - Room

Dimensions: 14'5" x 11'5"

Area: 165 sq. ft

Counted as living area: Yes

Heated: Yes Finished: Yes Enclosed: Yes Contiguous: Yes Permitted: Yes Wet space: No Addition: No Conversion: No

### Floor 1 - Storage

Dimensions: 11'4" x 3'2"

Area: 36 sq. ft

Counted as living area: No

Heated: No Finished: No Enclosed: No Contiguous: Yes Permitted: Yes Wet space: No Addition: No Conversion: No

#### Floor 1 - Bath

Dimensions: 8'5" x 6'0"

Area: 49 sq. ft

Counted as living area: Yes

9 Floor 1 - Bath

Dimensions: 6'2" x 18'3" Area: 112 sq. ft

Counted as living area: No

Heated: No Finished: No Enclosed: Yes Contiguous: Yes Permitted: Yes Wet space: No Addition: No Conversion: No

Floor 1 - Room

**Dimensions**: 13'5" x 13'11"

**Area:** 187 sq. ft

Counted as living area: No

Heated: Yes Finished: Yes Enclosed: Yes Contiguous: Yes Permitted: Yes Wet space: No Addition: No Conversion: No