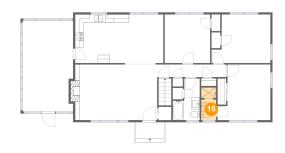

#### 16

#### Floor 2 - Bath

Dimensions: 3'8" x 7'11"

Area: 29 sq. ft

Counted as living area: Yes

Heated: Yes Finished: Yes Enclosed: Yes Contiguous: Yes Permitted: Yes Wet space: Yes Addition: No Conversion: No