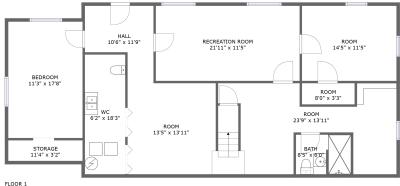

#### **Room dimensions**

Floor 1 Total sqft: 1549 Living area: 1191

| #  |                 | Dimensions     | sqft       | Counted as living area |
|----|-----------------|----------------|------------|------------------------|
| 1  | Room            | 23'9" x 13'11" | 286 sq. ft | Yes                    |
| 2  | Bedroom         | 11'3" x 17'8"  | 201 sq. ft | Yes                    |
| 3  | Hall            | 10'6" x 11'9"  | 93 sq. ft  | Yes                    |
| 4  | Room            | 8'0" x 3'3"    | 26 sq. ft  | Yes                    |
| 5  | Recreation Room | 21'11" x 11'5" | 251 sq. ft | Yes                    |
| 6  | Room            | 14'5" x 11'5"  | 165 sq. ft | Yes                    |
| 7  | Storage         | 11'4" x 3'2"   | 36 sq. ft  | No                     |
| 8  | Bath            | 8'5" x 6'0"    | 49 sq. ft  | Yes                    |
| 9  | Bath            | 6'2" x 18'3"   | 112 sq. ft | No                     |
| 10 | Room            | 13'5" x 13'11" | 187 sq. ft | No                     |