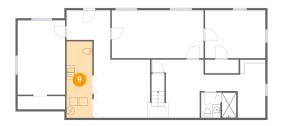

#### Floor 1 - Bath

Dimensions: 8'5" x 6'0"

Area: 49 sq. ft

Counted as living area: Yes

9 Floor 1 - Bath

Dimensions: 6'2" x 18'3" Area: 112 sq. ft

Counted as living area: No

Heated: No Finished: No Enclosed: Yes Contiguous: Yes Permitted: Yes Wet space: No Addition: No Conversion: No