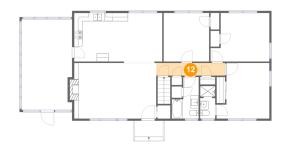

### Ploor 2 - Hall

**Dimensions**: 16'9" x 3'1"

Area: 52 sq. ft

Counted as living area: Yes

Heated: Yes Finished: Yes Enclosed: Yes Contiguous: Yes Permitted: Yes Wet space: No Addition: No Conversion: No