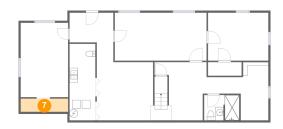

### Floor 1 - Storage

Dimensions: 11'4" x 3'2"

Area: 36 sq. ft

Counted as living area: No

Heated: No Finished: No Enclosed: No Contiguous: Yes Permitted: Yes Wet space: No Addition: No Conversion: No