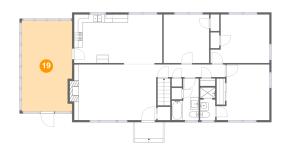

### <sup>19</sup> Floor 2 - Living Room

**Dimensions:** 19'11" x 13'6"

Area: 275 sq. ft

Counted as living area: Yes

Heated: Yes Finished: Yes Enclosed: Yes Contiguous: Yes Permitted: Yes Wet space: No Addition: No Conversion: No