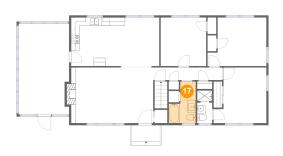

#### Floor 2 - Bath

Dimensions: 6'7" x 10'1"

Area: 51 sq. ft

Counted as living area: Yes