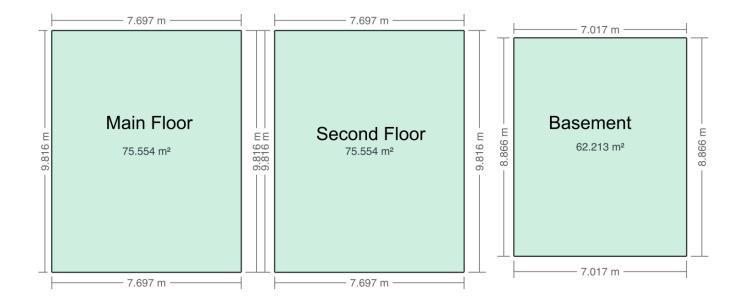

### Floor Area Totals

|                             | Level | Metric (m²) | Imperial (ft <sup>2</sup> ) |
|-----------------------------|-------|-------------|-----------------------------|
| Main Floor                  | 1     | 75.55       | 813.26                      |
| Second Floor                | 2     | 75.55       | 813.26                      |
| Basement                    | В     | 62.21       | 669.66                      |
| Total Above Ground RMS Area |       | 151.11      | 1626.53                     |

## **Schematics**