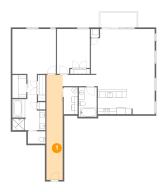

# Floor 1 - Foyer

**Dimensions:** 5'5" x 34'8" **Area:** 186 sq. ft

Counted as living area: Yes

Heated: Yes Finished: Yes Enclosed: Yes Contiguous: Yes Permitted: Yes Wet space: No Addition: No Conversion: No