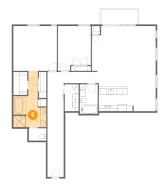

# Floor 1 - Foyer

**Dimensions:** 5'5" x 34'8" **Area:** 186 sq. ft

Counted as living area: Yes

Heated: Yes Finished: Yes Enclosed: Yes Contiguous: Yes Permitted: Yes Wet space: No Addition: No Conversion: No