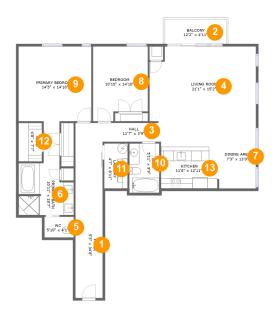

#### **Room dimensions**

Floor 1 Total sqft: 1590 Living area: 1530

| #  |                 | Dimensions      | sqft       | Counted as living area |
|----|-----------------|-----------------|------------|------------------------|
| 1  | Foyer           | 5'5" x 34'8"    | 186 sq. ft | Yes                    |
| 2  | Balcony         | 12'2" x 4'11"   | 60 sq. ft  | No                     |
| 3  | Hall            | 11'7" x 3'9"    | 43 sq. ft  | Yes                    |
| 4  | Living Room     | 21'1" x 15'2"   | 309 sq. ft | Yes                    |
| 5  | wc              | 5'10" x 4'1"    | 24 sq. ft  | Yes                    |
| 6  | Primary Bath    | 10'11" x 18'7"  | 126 sq. ft | Yes                    |
| 7  | Dining Area     | 7'3" x 13'0"    | 94 sq. ft  | Yes                    |
| 8  | Bedroom         | 10'10" x 14'10" | 147 sq. ft | Yes                    |
| 9  | Primary Bedroom | 14'5" x 14'10"  | 213 sq. ft | Yes                    |
| 10 | Bath            | 5'11" x 9'9"    | 58 sq. ft  | Yes                    |
| 11 | Laundry         | 4'7" x 8'11"    | 41 sq. ft  | Yes                    |

| #  |         | Dimensions     | sqft       | Counted as living area |
|----|---------|----------------|------------|------------------------|
| 12 | W.I.C.  | 4'8" x 7'7"    | 35 sq. ft  | Yes                    |
| 13 | Kitchen | 11'6" x 12'11" | 149 sq. ft | Yes                    |