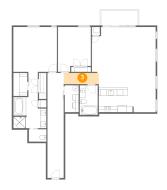

# Floor 1 - Dining Area

Dimensions: 7'3" x 13'0"

Area: 94 sq. ft

Counted as living area: Yes

Heated: Yes Finished: Yes Enclosed: Yes Contiguous: Yes Permitted: Yes Wet space: No Addition: No Conversion: No