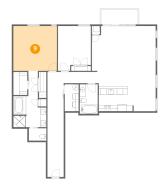

# Floor 1 - Foyer

**Dimensions:** 5'5" x 34'8" **Area:** 186 sq. ft

Counted as living area: Yes

Heated: Yes Finished: Yes Enclosed: Yes Contiguous: Yes Permitted: Yes Wet space: No Addition: No Conversion: No