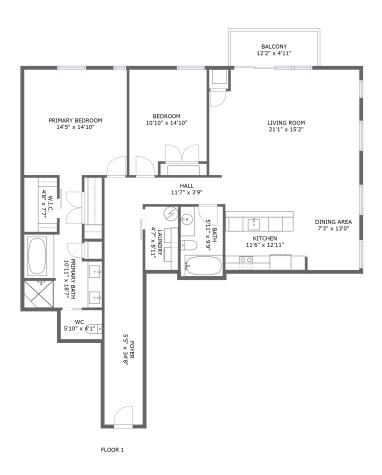

#### **Room dimensions**

Floor 1 Total sqft: 1590 Living area: 1530

| #  |                 | Dimensions      | sqft       | Counted as living area |
|----|-----------------|-----------------|------------|------------------------|
| 1  | Foyer           | 5'5" x 34'8"    | 186 sq. ft | Yes                    |
| 2  | Balcony         | 12'2" x 4'11"   | 60 sq. ft  | No                     |
| 3  | Hall            | 11'7" x 3'9"    | 43 sq. ft  | Yes                    |
| 4  | Living Room     | 21'1" x 15'2"   | 309 sq. ft | Yes                    |
| 5  | wc              | 5'10" x 4'1"    | 24 sq. ft  | Yes                    |
| 6  | Primary Bath    | 10'11" x 18'7"  | 126 sq. ft | Yes                    |
| 7  | Dining Area     | 7'3" x 13'0"    | 94 sq. ft  | Yes                    |
| 8  | Bedroom         | 10'10" x 14'10" | 147 sq. ft | Yes                    |
| 9  | Primary Bedroom | 14'5" x 14'10"  | 213 sq. ft | Yes                    |
| 10 | Bath            | 5'11" x 9'9"    | 58 sq. ft  | Yes                    |
| 11 | Laundry         | 4'7" x 8'11"    | 41 sq. ft  | Yes                    |

| #  |         | Dimensions     | sqft       | Counted as living area |
|----|---------|----------------|------------|------------------------|
| 12 | W.I.C.  | 4'8" x 7'7"    | 35 sq. ft  | Yes                    |
| 13 | Kitchen | 11'6" x 12'11" | 149 sq. ft | Yes                    |