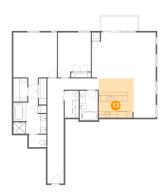

#### Floor 1 - Bath

**Dimensions**: 5'11" x 9'9"

Area: 58 sq. ft

Counted as living area: Yes

Heated: Yes Finished: Yes Enclosed: Yes Contiguous: Yes Permitted: Yes Wet space: Yes Addition: No Conversion: No