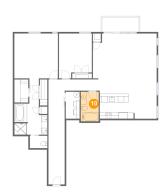

# Floor 1 - Living Room

Dimensions: 21'1" x 15'2"

Area: 309 sq. ft

Counted as living area: Yes

Heated: Yes Finished: Yes Enclosed: Yes Contiguous: Yes Permitted: Yes Wet space: No Addition: No Conversion: No