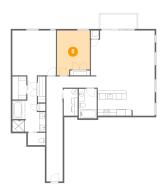

# Floor 1 - Foyer

**Dimensions:** 5'5" x 34'8" **Area:** 186 sq. ft

Counted as living area: Yes

Heated: Yes Finished: Yes Enclosed: Yes Contiguous: Yes Permitted: Yes Wet space: No Addition: No Conversion: No