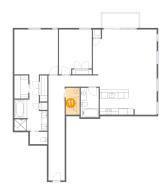

## **1** Floor 1 - W.I.C.

Dimensions: 4'8" x 7'7" Area: 35 sq. ft

Counted as living area: Yes

Heated: Yes Finished: Yes Enclosed: Yes Contiguous: Yes Permitted: Yes Wet space: No Addition: No Conversion: No