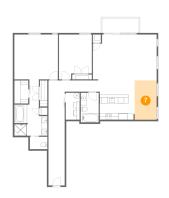

# Floor 1 - Living Room

Dimensions: 21'1" x 15'2"

Area: 309 sq. ft

Counted as living area: Yes

Heated: Yes Finished: Yes Enclosed: Yes Contiguous: Yes Permitted: Yes Wet space: No Addition: No Conversion: No