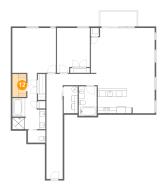

### Floor 1 - Hall

**Dimensions**: 11'7" x 3'9"

Area: 43 sq. ft

Counted as living area: Yes

Heated: Yes Finished: Yes Enclosed: Yes Contiguous: Yes Permitted: Yes Wet space: No Addition: No Conversion: No