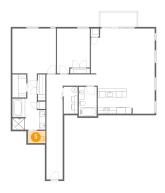

# Floor 1 - Foyer

**Dimensions:** 5'5" x 34'8" **Area:** 186 sq. ft

Counted as living area: Yes

Heated: Yes Finished: Yes Enclosed: Yes Contiguous: Yes Permitted: Yes Wet space: No Addition: No Conversion: No