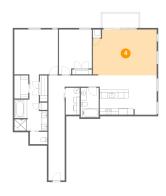

# Floor 1 - Living Room

Dimensions: 21'1" x 15'2"

Area: 309 sq. ft

Counted as living area: Yes

Heated: Yes Finished: Yes Enclosed: Yes Contiguous: Yes Permitted: Yes Wet space: No Addition: No Conversion: No