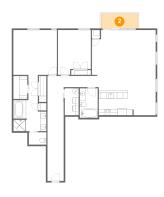

# Floor 1 - Balcony

Dimensions: 12'2" x 4'11"

Area: 60 sq. ft

Counted as living area: No

Heated: No Finished: Yes Enclosed: No Contiguous: Yes Permitted: Yes Wet space: No Addition: No Conversion: No