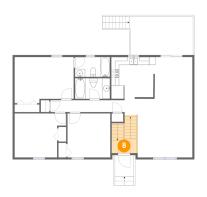

# 🤨 Floor 2 - Dining Area

Dimensions: 9'5" x 10'8" Area: 101 sq. ft Counted as Living Area: Yes Heated: Yes Finished: Yes Enclosed: Yes Contiguous: Yes Permitted: Yes Wet Space: No Addition: No Conversion: No