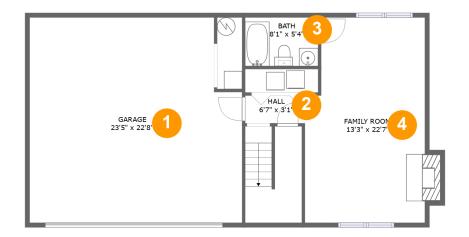

### 🧿 **Floor 1 -** Garage

Dimensions: 23'5" x 22'8" Area: 506 sq. ft Counted as Living Area: No Heated: No Finished: No Enclosed: Yes Contiguous: Yes Permitted: Yes Wet Space: No Addition: No Conversion: No

Dimensions: 6'7" x 3'1" Area: 20 sq. ft Counted as Living Area: Yes

Heated: Yes Finished: Yes Enclosed: Yes Contiguous: Yes Permitted: Yes Wet Space: No Addition: No Conversion: No

Dimensions: 8'1" x 5'4" Area: 43 sq. ft Counted as Living Area: Yes Heated: Yes Finished: Yes Enclosed: Yes Contiguous: Yes Permitted: Yes Wet Space: Yes Addition: No Conversion: No

#### Floor 1 - Family Room

Dimensions: 13'3" x 22'7" Area: 293 sq. ft Counted as Living Area: Yes Heated: Yes Finished: Yes Enclosed: Yes Contiguous: Yes Permitted: Yes Wet Space: No Addition: No Conversion: No