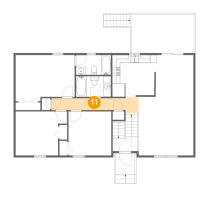

# 1 Floor 2 - Hall

Dimensions: 22'1" x 4'1" Area: 70 sq. ft Counted as Living Area: Yes Heated: Yes Finished: Yes Enclosed: Yes Contiguous: Yes Permitted: Yes Wet Space: No Addition: No Conversion: No

Dimensions: 8'10" x 5'3" Area: 46 sq. ft Counted as Living Area: Yes Heated: Yes Finished: Yes Enclosed: Yes Contiguous: Yes Permitted: Yes Wet Space: Yes Addition: No Conversion: No