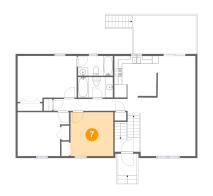

Floor 2 - Bedroom

Dimensions: 10'10" x 11'1" Area: 121 sq. ft Counted as Living Area: Yes Heated: Yes Finished: Yes Enclosed: Yes Contiguous: Yes Permitted: Yes Wet Space: No Addition: No Conversion: No