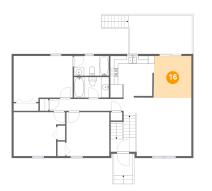

# 🤨 Floor 2 - Dining Area

Dimensions: 9'5" x 10'8" Area: 101 sq. ft Counted as Living Area: Yes Heated: Yes Finished: Yes Enclosed: Yes Contiguous: Yes Permitted: Yes Wet Space: No Addition: No Conversion: No