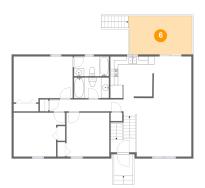

# **Floor 2 -** Porch

Dimensions: 4'10" x 5'5" Area: 26 sq. ft Counted as Living Area: No Heated: No Finished: Yes Enclosed: No Contiguous: Yes Permitted: Yes Wet Space: No Addition: No Conversion: No