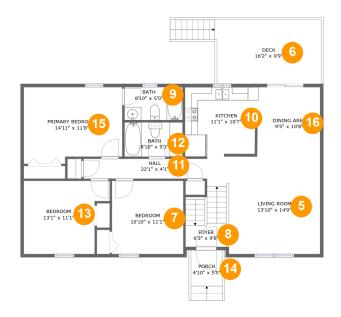

Dimensions: 13'10" x 14'9" Area: 204 sq. ft Counted as Living Area: Yes Heated: Yes Finished: Yes Enclosed: Yes Contiguous: Yes Permitted: Yes Wet Space: No Addition: No Conversion: No

Scan captured on Wed, 05 Jun 2024 18:18:39 GMT

Information is calculated by CubiCasa technology; deemed highly reliable but not guaranteed.

Floor 2 - Deck

Dimensions: 16'2" x 9'9" Area: 156 sq. ft Counted as Living Area: No Heated: No Finished: Yes Enclosed: No Contiguous: Yes Permitted: Yes Wet Space: No Addition: No Conversion: No

Floor 2 - Bedroom

Dimensions: 10'10" x 11'1" Area: 121 sq. ft Counted as Living Area: Yes Heated: Yes Finished: Yes Enclosed: Yes Contiguous: Yes Permitted: Yes Wet Space: No Addition: No Conversion: No

# Floor 2 - Foyer

Dimensions: 6'3" x 9'8" Area: 57 sq. ft Counted as Living Area: Yes Heated: Yes Finished: Yes Enclosed: Yes Contiguous: Yes Permitted: Yes Wet Space: No Addition: No Conversion: No

Floor 2 - Bath

Dimensions: 8'10" x 5'0" Area: 44 sq. ft Counted as Living Area: Yes Heated: Yes Finished: Yes Enclosed: Yes Contiguous: Yes Permitted: Yes Wet Space: Yes Addition: No Conversion: No

Dimensions: 11'1" x 10'7" Area: 117 sq. ft Counted as Living Area: Yes Heated: Yes Finished: Yes Enclosed: Yes Contiguous: Yes Permitted: Yes Wet Space: No Addition: No Conversion: No

# 1 Floor 2 - Hall

Dimensions: 22'1" x 4'1" Area: 70 sq. ft Counted as Living Area: Yes Heated: Yes Finished: Yes Enclosed: Yes Contiguous: Yes Permitted: Yes Wet Space: No Addition: No Conversion: No

Dimensions: 8'10" x 5'3" Area: 46 sq. ft Counted as Living Area: Yes Heated: Yes Finished: Yes Enclosed: Yes Contiguous: Yes Permitted: Yes Wet Space: Yes Addition: No Conversion: No

#### Floor 2 - Bedroom

Dimensions: 13'1" x 11'1" Area: 127 sq. ft Counted as Living Area: Yes Heated: Yes Finished: Yes Enclosed: Yes Contiguous: Yes Permitted: Yes Wet Space: No Addition: No Conversion: No

# **Floor 2 -** Porch

Dimensions: 4'10" x 5'5" Area: 26 sq. ft Counted as Living Area: No Heated: No Finished: Yes Enclosed: No Contiguous: Yes Permitted: Yes Wet Space: No Addition: No Conversion: No

#### ⑮ **Floor 2 -** Primary Bedroom

Dimensions: 14'11" x 11'8" Area: 165 sq. ft Counted as Living Area: Yes Heated: Yes Finished: Yes Enclosed: Yes Contiguous: Yes Permitted: Yes Wet Space: No Addition: No Conversion: No

# 🤨 Floor 2 - Dining Area

Dimensions: 9'5" x 10'8" Area: 101 sq. ft Counted as Living Area: Yes Heated: Yes Finished: Yes Enclosed: Yes Contiguous: Yes Permitted: Yes Wet Space: No Addition: No Conversion: No