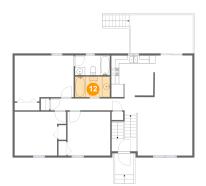

# 1 Floor 2 - Hall

Dimensions: 22'1" x 4'1" Area: 70 sq. ft Counted as Living Area: Yes Heated: Yes Finished: Yes Enclosed: Yes Contiguous: Yes Permitted: Yes Wet Space: No Addition: No Conversion: No

Dimensions: 8'10" x 5'3" Area: 46 sq. ft Counted as Living Area: Yes Heated: Yes Finished: Yes Enclosed: Yes Contiguous: Yes Permitted: Yes Wet Space: Yes Addition: No Conversion: No