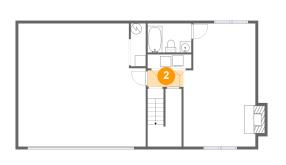

Dimensions: 6'7" x 3'1" Area: 20 sq. ft Counted as Living Area: Yes

Heated: Yes Finished: Yes Enclosed: Yes Contiguous: Yes Permitted: Yes Wet Space: No Addition: No Conversion: No

Dimensions: 8'1" x 5'4" Area: 43 sq. ft Counted as Living Area: Yes Heated: Yes Finished: Yes Enclosed: Yes Contiguous: Yes Permitted: Yes Wet Space: Yes Addition: No Conversion: No