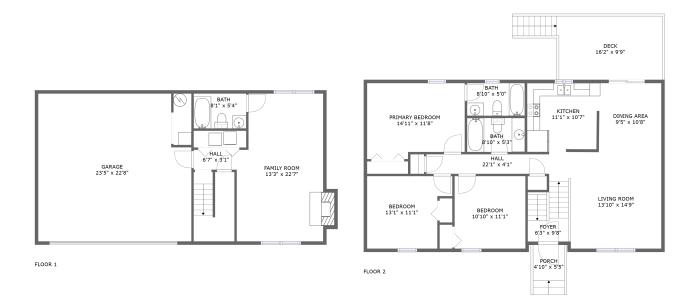

### **Room Dimensions**

| Floor 1 |   |           |            | Total sqft: 1065 | Living area: 489       |
|---------|---|-----------|------------|------------------|------------------------|
|         | # | Room name | Dimensions | Area (sqft)      | Counted as Living Area |

|   |             | 2             |            |     |
|---|-------------|---------------|------------|-----|
| 1 | Garage      | 23'5" x 22'8" | 506 sq. ft | No  |
| 2 | Hall        | 6'7" x 3'1"   | 20 sq. ft  | Yes |
| 3 | Bath        | 8'1" x 5'4"   | 43 sq. ft  | Yes |
| 4 | Family Room | 13'3" x 22'7" | 293 sq. ft | Yes |