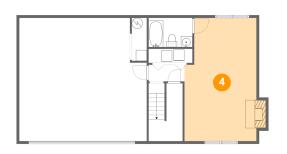

#### Floor 1 - Family Room

Dimensions: 13'3" x 22'7" Area: 293 sq. ft Counted as Living Area: Yes Heated: Yes Finished: Yes Enclosed: Yes Contiguous: Yes Permitted: Yes Wet Space: No Addition: No Conversion: No