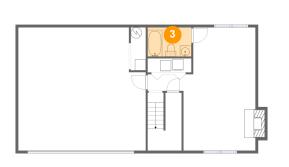

Dimensions: 6'7" x 3'1" Area: 20 sq. ft Counted as Living Area: Yes

Heated: Yes Finished: Yes Enclosed: Yes Contiguous: Yes Permitted: Yes Wet Space: No Addition: No Conversion: No

Dimensions: 8'1" x 5'4" Area: 43 sq. ft Counted as Living Area: Yes Heated: Yes Finished: Yes Enclosed: Yes Contiguous: Yes Permitted: Yes Wet Space: Yes Addition: No Conversion: No