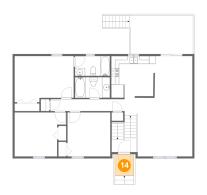

# **Floor 2 -** Porch

Dimensions: 4'10" x 5'5" Area: 26 sq. ft Counted as Living Area: No Heated: No Finished: Yes Enclosed: No Contiguous: Yes Permitted: Yes Wet Space: No Addition: No Conversion: No