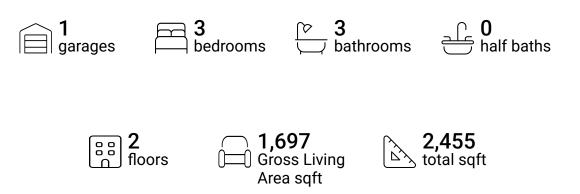

#### **Property Summary**





### **Room Dimensions**

| Floor 1 |   |           |            | Total sqft: 1065 | Living area: 489       |
|---------|---|-----------|------------|------------------|------------------------|
|         | # | Room name | Dimensions | Area (sqft)      | Counted as Living Area |

|   |             | 2             |            |     |
|---|-------------|---------------|------------|-----|
| 1 | Garage      | 23'5" x 22'8" | 506 sq. ft | No  |
| 2 | Hall        | 6'7" x 3'1"   | 20 sq. ft  | Yes |
| 3 | Bath        | 8'1" x 5'4"   | 43 sq. ft  | Yes |
| 4 | Family Room | 13'3" x 22'7" | 293 sq. ft | Yes |



# **Room Dimensions**

#### Floor 2

**Total sqft:** 1390

Living area: 1208

Powered by

| #  | Room name       | Dimensions     | Area (sqft) | Counted as Living Area |
|----|-----