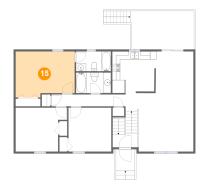

#### ⑮ **Floor 2 -** Primary Bedroom

Dimensions: 14'11" x 11'8" Area: 165 sq. ft Counted as Living Area: Yes Heated: Yes Finished: Yes Enclosed: Yes Contiguous: Yes Permitted: Yes Wet Space: No Addition: No Conversion: No