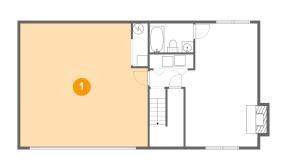

### 🧿 **Floor 1 -** Garage

Dimensions: 23'5" x 22'8" Area: 506 sq. ft Counted as Living Area: No Heated: No Finished: No Enclosed: Yes Contiguous: Yes Permitted: Yes Wet Space: No Addition: No Conversion: No