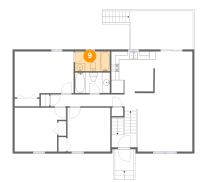

Dimensions: 8'10" x 5'0" Area: 44 sq. ft Counted as Living Area: Yes Heated: Yes Finished: Yes Enclosed: Yes Contiguous: Yes Permitted: Yes Wet Space: Yes Addition: No Conversion: No

Dimensions: 11'1" x 10'7" Area: 117 sq. ft Counted as Living Area: Yes Heated: Yes Finished: Yes Enclosed: Yes Contiguous: Yes Permitted: Yes Wet Space: No Addition: No Conversion: No