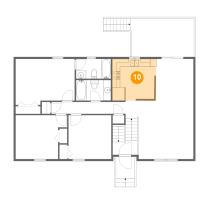

Dimensions: 8'10" x 5'0" Area: 44 sq. ft Counted as Living Area: Yes Heated: Yes Finished: Yes Enclosed: Yes Contiguous: Yes Permitted: Yes Wet Space: Yes Addition: No Conversion: No

Dimensions: 11'1" x 10'7" Area: 117 sq. ft Counted as Living Area: Yes Heated: Yes Finished: Yes Enclosed: Yes Contiguous: Yes Permitted: Yes Wet Space: No Addition: No Conversion: No