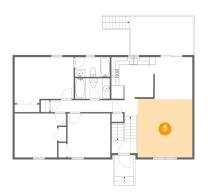

# Floor 2 - Foyer

Dimensions: 6'3" x 9'8" Area: 57 sq. ft Counted as Living Area: Yes Heated: Yes Finished: Yes Enclosed: Yes Contiguous: Yes Permitted: Yes Wet Space: No Addition: No Conversion: No

Floor 2 - Bath