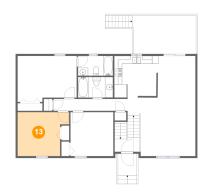

#### Floor 2 - Bedroom

Dimensions: 13'1" x 11'1" Area: 127 sq. ft Counted as Living Area: Yes Heated: Yes Finished: Yes Enclosed: Yes Contiguous: Yes Permitted: Yes Wet Space: No Addition: No Conversion: No

#### ⑮ **Floor 2 -** Primary Bedroom

Dimensions: 14'11" x 11'8" Area: 165 sq. ft Counted as Living Area: Yes Heated: Yes Finished: Yes Enclosed: Yes Contiguous: Yes Permitted: Yes Wet Space: No Addition: No Conversion: No