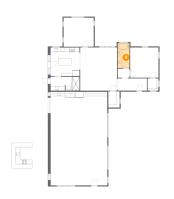

### 2 Floor 1 - Primary Bedroom

Dimensions: 13'2" x 14'1"

Area: 186 sq. ft

Counted as living area: Yes

3 Floor 1 - Porch

**Dimensions**: 29'1" x 60'5"

**Area:** 1169 sq. ft

Counted as living area: No