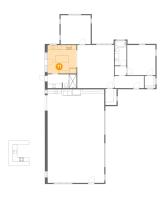

### 2 Floor 1 - Primary Bedroom

Dimensions: 13'2" x 14'1"

Area: 186 sq. ft

Counted as living area: Yes

3 Floor 1 - Porch

**Dimensions**: 29'1" x 60'5"

**Area:** 1169 sq. ft

Counted as living area: No