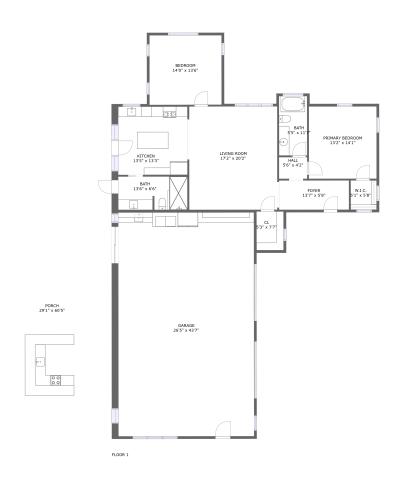

#### **Property summary**

Floors

1,370 Gross living area sqft 3,778

Total sqft

#### **Room dimensions**

Floor 1 Total sqft: 3778 Living area: 1370

| #  |                 | Dimensions    | sqft        | Counted as living area |
|----|-----------------|---------------|-------------|------------------------|
| 1  | Living Room     | 17'2" x 20'2" | 345 sq. ft  | Yes                    |
| 2  | Primary Bedroom | 13'2" x 14'1" | 186 sq. ft  | Yes                    |
| 3  | Porch           | 29'1" x 60'5" | 1169 sq. ft | No                     |
| 4  | Hall            | 5'6" x 4'2"   | 23 sq. ft   | Yes                    |
| 5  | Garage          | 26'5" x 43'7" | 1151 sq. ft | No                     |
| 6  | Bedroom         | 14'0" x 13'6" | 190 sq. ft  | Yes                    |
| 7  | Foyer           | 13'7" x 5'8"  | 78 sq. ft   | Yes                    |
| 8  | CI              | 5'3" x 7'7"   | 40 sq. ft   | Yes                    |
| 9  | Bath            | 5'5" x 11'7"  | 63 sq. ft   | Yes                    |
| 10 | Bath            | 13'6" x 6'6"  | 87 sq. ft   | Yes                    |
| 11 | Kitchen         | 13'5" x 13'3" | 179 sq. ft  | Yes                    |

Scan captured on Thu, 03 Apr 2025 21:32:50 GMT

| #  |        | Dimensions  | sqft      | Counted as living area |
|----|--------|-------------|-----------|------------------------|
| 12 | W.I.C. | 5'1" x 5'8" | 29 sq. ft | Yes                    |