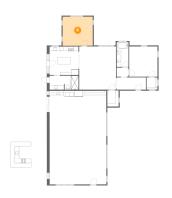

### 2 Floor 1 - Primary Bedroom

Dimensions: 13'2" x 14'1"

Area: 186 sq. ft

Counted as living area: Yes

3 Floor 1 - Porch

**Dimensions**: 29'1" x 60'5"

**Area:** 1169 sq. ft

Counted as living area: No