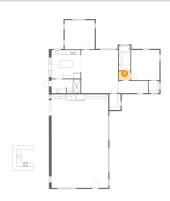

### 2 Floor 1 - Primary Bedroom

Dimensions: 13'2" x 14'1"

Area: 186 sq. ft

Counted as living area: Yes

3 Floor 1 - Porch

**Dimensions**: 29'1" x 60'5"

**Area:** 1169 sq. ft

Counted as living area: No