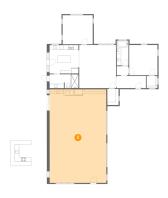

### Floor 1 - Living Room

Dimensions: 17'2" x 20'2"

Area: 345 sq. ft

Counted as living area: Yes

Heated: Yes Finished: Yes Enclosed: Yes Contiguous: Yes Permitted: Yes Wet space: No Addition: No Conversion: No