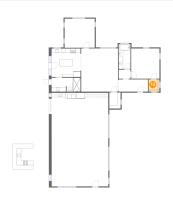

#### Floor 1 - Cl

Dimensions: 5'3" x 7'7"

Area: 40 sq. ft

Counted as living area: Yes

**Dimensions**: 5'5" x 11'7"

Area: 63 sq. ft

Counted as living area: Yes

Heated: Yes Finished: Yes Enclosed: Yes Contiguous: Yes Permitted: Yes Wet space: Yes Addition: No Conversion: No