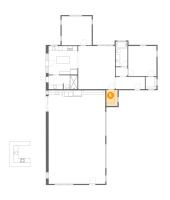

#### 6 Floor 1 - Bedroom

**Dimensions**: 14'0" x 13'6"

**Area:** 190 sq. ft

Counted as living area: Yes

Heated: Yes Finished: Yes Enclosed: Yes Contiguous: Yes Permitted: Yes Wet space: No Addition: No Conversion: No