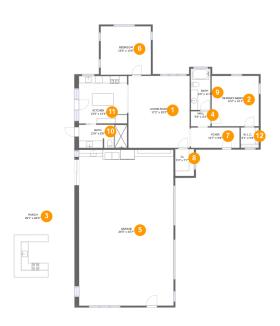

#### **Room dimensions**

Floor 1 Total sqft: 3778 Living area: 1370

| #  |                 | Dimensions    | sqft        | Counted as living area |
|----|-----------------|---------------|-------------|------------------------|
| 1  | Living Room     | 17'2" x 20'2" | 345 sq. ft  | Yes                    |
| 2  | Primary Bedroom | 13'2" x 14'1" | 186 sq. ft  | Yes                    |
| 3  | Porch           | 29'1" x 60'5" | 1169 sq. ft | No                     |
| 4  | Hall            | 5'6" x 4'2"   | 23 sq. ft   | Yes                    |
| 5  | Garage          | 26'5" x 43'7" | 1151 sq. ft | No                     |
| 6  | Bedroom         | 14'0" x 13'6" | 190 sq. ft  | Yes                    |
| 7  | Foyer           | 13'7" x 5'8"  | 78 sq. ft   | Yes                    |
| 8  | CI              | 5'3" x 7'7"   | 40 sq. ft   | Yes                    |
| 9  | Bath            | 5'5" x 11'7"  | 63 sq. ft   | Yes                    |
| 10 | Bath            | 13'6" x 6'6"  | 87 sq. ft   | Yes                    |
| 11 | Kitchen         | 13'5" x 13'3" | 179 sq. ft  | Yes                    |

Scan captured on Thu, 03 Apr 2025 21:32:50 GMT

| #  |        | Dimensions  | sqft      | Counted as living area |
|----|--------|-------------|-----------|------------------------|
| 12 | W.I.C. | 5'1" x 5'8" | 29 sq. ft | Yes                    |