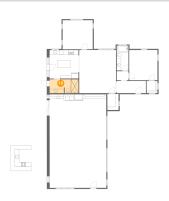

#### Floor 1 - Cl

Dimensions: 5'3" x 7'7"

Area: 40 sq. ft

Counted as living area: Yes

**Dimensions**: 5'5" x 11'7"

Area: 63 sq. ft

Counted as living area: Yes

Heated: Yes Finished: Yes Enclosed: Yes Contiguous: Yes Permitted: Yes Wet space: Yes Addition: No Conversion: No