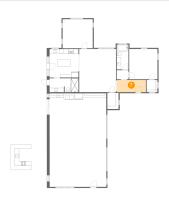

### 2 Floor 1 - Primary Bedroom

Dimensions: 13'2" x 14'1"

Area: 186 sq. ft

Counted as living area: Yes

3 Floor 1 - Porch

**Dimensions**: 29'1" x 60'5"

**Area:** 1169 sq. ft

Counted as living area: No