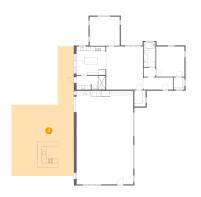

#### 5 Floor 1 - Garage

Dimensions: 26'5" x 43'7"

Area: 1151 sq. ft

Counted as living area: No