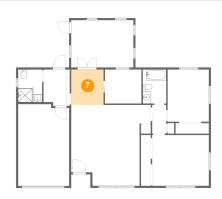

### Floor 1 - Dining Room

Dimensions: 8'1" x 8'9"

Area: 71 sq. ft

Counted as living area: No

Heated: Yes Finished: No Enclosed: Yes Contiguous: Yes Permitted: Yes Wet space: No Addition: No Conversion: No