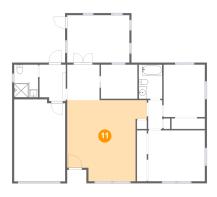

### Floor 1 - Living Room

**Dimensions**: 19'10" x 20'1"

**Area:** 337 sq. ft

Counted as living area: No

Heated: Yes Finished: No Enclosed: Yes Contiguous: Yes Permitted: Yes Wet space: No Addition: No Conversion: No