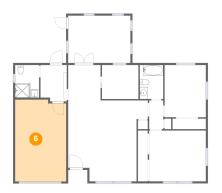

#### 5 Floor 1 - Bath

Dimensions: 6'0" x 8'1"

Area: 48 sq. ft

Counted as living area: No

Heated: Yes Finished: Yes Enclosed: Yes Contiguous: No Permitted: Yes Wet space: Yes Addition: No Conversion: No

6 Floor 1 - Garage

Dimensions: 12'8" x 20'4"

**Area**: 254 sq. ft

Counted as living area: No

Heated: No Finished: No Enclosed: Yes Contiguous: Yes Permitted: Yes Wet space: No Addition: No Conversion: No