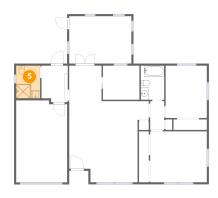

#### 5 Floor 1 - Bath

Dimensions: 6'0" x 8'1"

Area: 48 sq. ft

Counted as living area: No

Heated: Yes Finished: Yes Enclosed: Yes Contiguous: No Permitted: Yes Wet space: Yes Addition: No Conversion: No

6 Floor 1 - Garage