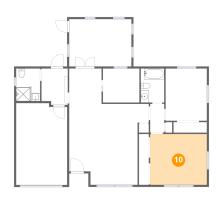

#### Floor 1 - Bedroom

Dimensions: 14'1" x 12'8"

**Area:** 178 sq. ft

Counted as living area: Yes

Heated: Yes Finished: Yes Enclosed: Yes Contiguous: Yes Permitted: Yes Wet space: No Addition: No Conversion: No