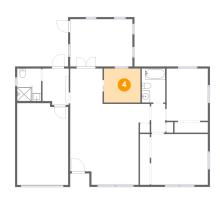

#### 4 Floor 1 - Kitchen

Dimensions: 9'1" x 8'6"

Area: 77 sq. ft

Counted as living area: No

Heated: Yes Finished: Yes Enclosed: Yes Contiguous: No Permitted: Yes Wet space: No Addition: No Conversion: No