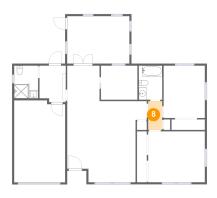

#### B Floor 1 - Hall

Dimensions: 3'6" x 7'2"

Area: 25 sq. ft

Counted as living area: Yes

Finished: Yes

Yes
Enclosed: Yes
Contiguous: Yes
Permitted: Yes
Wet space: No
Addition: No
Conversion: No

Heated: Yes