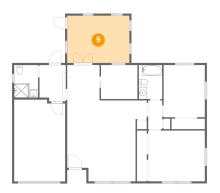

**Dimensions**: 15'6" x 11'9"

**Area:** 182 sq. ft

Counted as living area: No

Heated: Yes Finished: Yes Enclosed: Yes Contiguous: No Permitted: Yes Wet space: No Addition: No Conversion: No