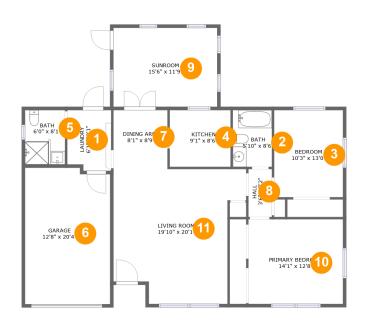

#### **Room dimensions**

Floor 1 Total sqft: 1637 Living area: 506

| #  |             | Dimensions     | sqft       | Counted as living area |
|----|-------------|----------------|------------|------------------------|
| 1  | Utility     | 6'1" x 9'1"    | 57 sq. ft  | No                     |
| 2  | Bath        | 5'10" x 8'6"   | 49 sq. ft  | Yes                    |
| 3  | Bedroom     | 10'3" x 13'0"  | 133 sq. ft | Yes                    |
| 4  | Kitchen     | 9'1" x 8'6"    | 77 sq. ft  | No                     |
| 5  | Bath        | 6'0" x 8'1"    | 48 sq. ft  | No                     |
| 6  | Garage      | 12'8" x 20'4"  | 254 sq. ft | No                     |
| 7  | Dining Room | 8'1" x 8'9"    | 71 sq. ft  | No                     |
| 8  | Hall        | 3'6" x 7'2"    | 25 sq. ft  | Yes                    |
| 9  | Room        | 15'6" x 11'9"  | 182 sq. ft | No                     |
| 10 | Bedroom     | 14'1" x 12'8"  | 178 sq. ft | Yes                    |
| 11 | Living Room | 19'10" x 20'1" | 337 sq. ft | No                     |