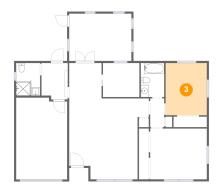

3 Floor 1 - Bedroom

**Dimensions:** 10'3" x 13'0"

Area: 133 sq. ft

Counted as living area: Yes

Heated: Yes Finished: Yes Enclosed: Yes Contiguous: Yes Permitted: Yes Wet space: No Addition: No Conversion: No