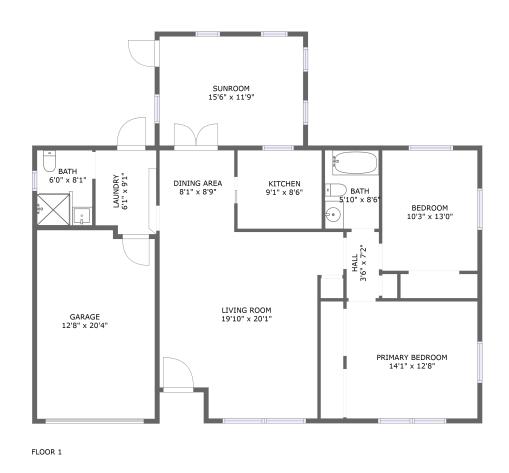

### **Property summary**

Floors Gross living area sqft 1,637

#### **Room dimensions**

Floor 1 Total sqft: 1637 Living area: 506

| #  |             | Dimensions     | sqft       | Counted as living area |
|----|-------------|----------------|------------|------------------------|
| 1  | Utility     | 6'1" x 9'1"    | 57 sq. ft  | No                     |
| 2  | Bath        | 5'10" x 8'6"   | 49 sq. ft  | Yes                    |
| 3  | Bedroom     | 10'3" x 13'0"  | 133 sq. ft | Yes                    |
| 4  | Kitchen     | 9'1" x 8'6"    | 77 sq. ft  | No                     |
| 5  | Bath        | 6'0" x 8'1"    | 48 sq. ft  | No                     |
| 6  | Garage      | 12'8" x 20'4"  | 254 sq. ft | No                     |
| 7  | Dining Room | 8'1" x 8'9"    | 71 sq. ft  | No                     |
| 8  | Hall        | 3'6" x 7'2"    | 25 sq. ft  | Yes                    |
| 9  | Room        | 15'6" x 11'9"  | 182 sq. ft | No                     |
| 10 | Bedroom     | 14'1" x 12'8"  | 178 sq. ft | Yes                    |
| 11 | Living Room | 19'10" x 20'1" | 337 sq. ft | No                     |