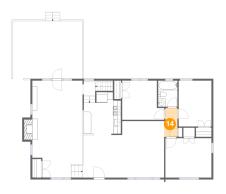

#### Floor 2 - Hall

Dimensions: 3'7" x 7'10"

Area: 27 sq. ft

Counted as living area: Yes