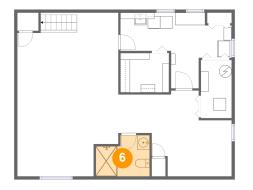

### Ploor 2 - Bath

Dimensions: 5'3" x 7'1"

Area: 37 sq. ft

Counted as living area: Yes

Heated: Yes Finished: Yes Enclosed: Yes Contiguous: Yes Permitted: Yes Wet space: Yes Addition: No Conversion: No