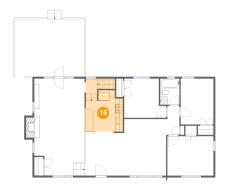

#### Floor 2 - Kitchen

Dimensions: 10'1" x 11'3"

**Area:** 133 sq. ft

Counted as living area: Yes