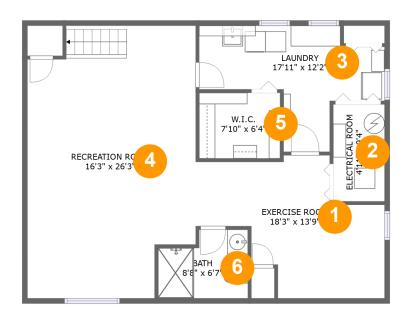

#### **Room dimensions**

Floor 1 Total sqft: 967 Living area: 916

| # |                 | Dimensions     | sqft       | Counted as living area |
|---|-----------------|----------------|------------|------------------------|
| 1 | Exercise Room   | 18'3" x 13'9"  | 175 sq. ft | Yes                    |
| 2 | Electrical Room | 4'11" x 9'4"   | 46 sq. ft  | No                     |
| 3 | Laundry         | 17'11" x 12'2" | 134 sq. ft | Yes                    |
| 4 | Recreation Room | 16'3" x 26'3"  | 394 sq. ft | Yes                    |
| 5 | W.I.C.          | 7'10" x 6'4"   | 49 sq. ft  | Yes                    |
| 6 | Bath            | 8'8" x 6'7"    | 50 sq. ft  | Yes                    |

#### Floor 1 - Exercise Room

**Dimensions**: 18'3" x 13'9"

**Area:** 175 sq. ft

Counted as living area: Yes

Heated: Yes Finished: Yes Enclosed: Yes Contiguous: Yes Permitted: Yes Wet space: No Addition: No Conversion: No

#### Floor 1 - Electrical Room

**Dimensions:** 4'11" x 9'4"

Area: 46 sq. ft

Counted as living area: No

Floor 1 - Laundry

Dimensions: 17'11" x 12'2"

**Area:** 134 sq. ft

Counted as living area: Yes

Heated: Yes Finished: Yes Enclosed: Yes Contiguous: Yes Permitted: Yes Wet space: No Addition: No Conversion: No

#### Floor 1 - Recreation Room

**Dimensions**: 16'3" x 26'3"

Area: 394 sq. ft

Counted as living area: Yes

Heated: Yes Finished: Yes Enclosed: Yes Contiguous: Yes Permitted: Yes Wet space: No Addition: No Conversion: No

#### Floor 1 - W.I.C.

Dimensions: 7'10" x 6'4"

Area: 49 sq. ft

Counted as living area: Yes

6 Floor 1 - Bath

Dimensions: 8'8" x 6'7"

Area: 50 sq. ft

Counted as living area: Yes

Heated: Yes Finished: Yes Enclosed: Yes Contiguous: Yes Permitted: Yes Wet space: Yes Addition: No Conversion: No