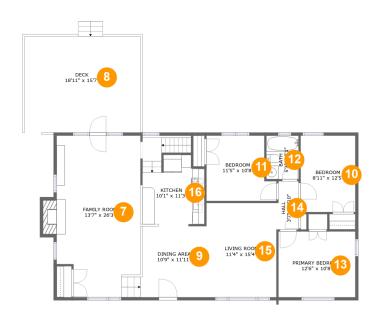

#### **Room dimensions**

Floor 2 Total sqft: 1663 Living area: 1353

| #  |                 | Dimensions     | sqft       | Counted as living area |
|----|-----------------|----------------|------------|------------------------|
| 7  | Family Room     | 13'7" x 26'3"  | 356 sq. ft | Yes                    |
| 8  | Deck            | 18'11" x 15'7" | 295 sq. ft | No                     |
| 9  | Dining Area     | 10'9" x 11'11" | 127 sq. ft | Yes                    |
| 10 | Bedroom         | 8'11" x 12'5"  | 111 sq. ft | Yes                    |
| 11 | Bedroom         | 11'5" x 10'8"  | 106 sq. ft | Yes                    |
| 12 | Bath            | 5'3" x 7'1"    | 37 sq. ft  | Yes                    |
| 13 | Primary Bedroom | 12'6" x 10'8"  | 134 sq. ft | Yes                    |
| 14 | Hall            | 3'7" x 7'10"   | 27 sq. ft  | Yes                    |
| 15 | Living Room     | 11'4" x 15'4"  | 174 sq. ft | Yes                    |
| 16 | Kitchen         | 10'1" x 11'3"  | 133 sq. ft | Yes                    |

### Floor 2 - Family Room

Dimensions: 13'7" x 26'3"

Area: 356 sq. ft

Counted as living area: Yes

Heated: Yes Finished: Yes Enclosed: Yes Contiguous: Yes Permitted: Yes Wet space: No Addition: No Conversion: No

#### Floor 2 - Deck

Dimensions: 18'11" x 15'7"

Area: 295 sq. ft

Counted as living area: No

### Floor 2 - Dining Area

**Dimensions**: 10'9" x 11'11"

Area: 127 sq. ft

Counted as living area: Yes

Heated: Yes Finished: Yes Enclosed: Yes Contiguous: Yes Permitted: Yes Wet space: No Addition: No Conversion: No

#### Floor 2 - Bedroom

Dimensions: 8'11" x 12'5"

**Area:** 111 sq. ft

Counted as living area: Yes

Heated: Yes Finished: Yes Enclosed: Yes Contiguous: Yes Permitted: Yes Wet space: No Addition: No Conversion: No

#### Floor 2 - Bedroom

Dimensions: 11'5" x 10'8"

Area: 106 sq. ft

Counted as living area: Yes

### Ploor 2 - Bath

Dimensions: 5'3" x 7'1"

Area: 37 sq. ft

Counted as living area: Yes

Heated: Yes Finished: Yes Enclosed: Yes Contiguous: Yes Permitted: Yes Wet space: Yes Addition: No Conversion: No

### Floor 2 - Primary Bedroom

Dimensions: 12'6" x 10'8"

Area: 134 sq. ft

Counted as living area: Yes

Heated: Yes Finished: Yes Enclosed: Yes Contiguous: Yes Permitted: Yes Wet space: No Addition: No Conversion: No

#### Floor 2 - Hall

Dimensions: 3'7" x 7'10"

Area: 27 sq. ft

Counted as living area: Yes

### Floor 2 - Living Room

Dimensions: 11'4" x 15'4"

Area: 174 sq. ft

Counted as living area: Yes

Heated: Yes Finished: Yes Enclosed: Yes Contiguous: Yes Permitted: Yes Wet space: No Addition: No Conversion: No

#### Floor 2 - Kitchen

Dimensions: 10'1" x 11'3"

**Area:** 133 sq. ft

Counted as living area: Yes