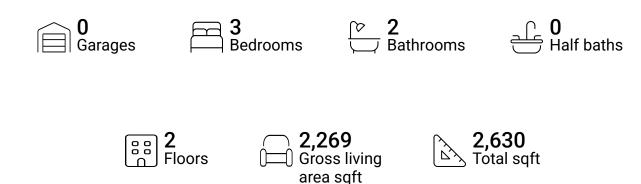

#### **Property summary**







#### **Room dimensions**

Floor 1 Total sqft: 967 Living area: 916

| # |                 | Dimensions     | sqft       | Counted as living area |
|---|-----------------|----------------|------------|------------------------|
| 1 | Exercise Room   | 18'3" x 13'9"  | 175 sq. ft | Yes                    |
| 2 | Electrical Room | 4'11" x 9'4"   | 46 sq. ft  | No                     |
| 3 | Laundry         | 17'11" x 12'2" | 134 sq. ft | Yes                    |
| 4 | Recreation Room | 16'3" x 26'3"  | 394 sq. ft | Yes                    |
| 5 | W.I.C.          | 7'10" x 6'4"   | 49 sq. ft  | Yes                    |
| 6 | Bath            | 8'8" x 6'7"    | 50 sq. ft  | Yes                    |





#### **Room dimensions**

Floor 2 Total sqft: 1663 Living area: 1353

| #  |