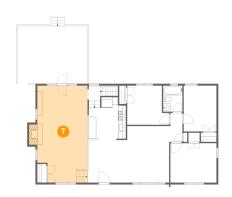

### Floor 2 - Living Room

Dimensions: 11'4" x 15'4"

Area: 174 sq. ft

Counted as living area: Yes

Heated: Yes Finished: Yes Enclosed: Yes Contiguous: Yes Permitted: Yes Wet space: No Addition: No Conversion: No