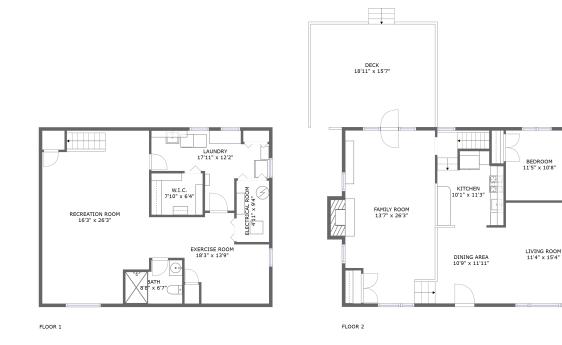

#### **Room dimensions**

Floor 1 Total sqft: 967 Living area: 916

| # |                 | Dimensions     | sqft       | Counted as living area |
|---|-----------------|----------------|------------|------------------------|
| 1 | Exercise Room   | 18'3" x 13'9"  | 175 sq. ft | Yes                    |
| 2 | Electrical Room | 4'11" x 9'4"   | 46 sq. ft  | No                     |
| 3 | Laundry         | 17'11" x 12'2" | 134 sq. ft | Yes                    |
| 4 | Recreation Room | 16'3" x 26'3"  | 394 sq. ft | Yes                    |
| 5 | W.I.C.          | 7'10" x 6'4"   | 49 sq. ft  | Yes                    |
| 6 | Bath            | 8'8" x 6'7"    | 50 sq. ft  | Yes                    |

#### **Room dimensions**

Floor 2 Total sqft: 1663 Living area: 1353

| #  |                 | Dimensions     | sqft       | Counted as living area |
|----|-----------------|----------------|------------|------------------------|
| 7  | Family Room     | 13'7" x 26'3"  | 356 sq. ft | Yes                    |
| 8  | Deck            | 18'11" x 15'7" | 295 sq. ft | No                     |
| 9  | Dining Area     | 10'9" x 11'11" | 127 sq. ft | Yes                    |
| 10 | Bedroom         | 8'11" x 12'5"  | 111 sq. ft | Yes                    |
| 11 | Bedroom         | 11'5" x 10'8"  | 106 sq. ft | Yes                    |
| 12 | Bath            | 5'3" x 7'1"    | 37 sq. ft  | Yes                    |
| 13 | Primary Bedroom | 12'6" x 10'8"  | 134 sq. ft | Yes                    |
| 14 | Hall            | 3'7" x 7'10"   | 27 sq. ft  | Yes                    |
| 15 | Living Room     | 11'4" x 15'4"  | 174 sq. ft | Yes                    |
| 16 | Kitchen         | 10'1" x 11'3"  | 133 sq. ft | Yes                    |