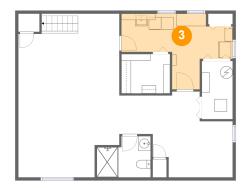

### Floor 2 - Dining Area

**Dimensions**: 10'9" x 11'11"

Area: 127 sq. ft

Counted as living area: Yes

Heated: Yes Finished: Yes Enclosed: Yes Contiguous: Yes Permitted: Yes Wet space: No Addition: No Conversion: No