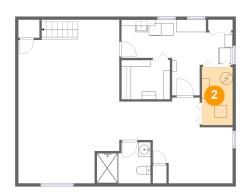

#### Floor 2 - Kitchen

Dimensions: 10'1" x 11'3"

**Area:** 133 sq. ft

Counted as living area: Yes