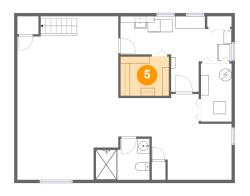

#### Floor 1 - W.I.C.

Dimensions: 7'10" x 6'4"

Area: 49 sq. ft

Counted as living area: Yes

6 Floor 1 - Bath

Dimensions: 8'8" x 6'7"

Area: 50 sq. ft

Counted as living area: Yes

Heated: Yes Finished: Yes Enclosed: Yes Contiguous: Yes Permitted: Yes Wet space: Yes Addition: No Conversion: No