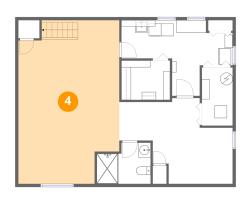

### Floor 2 - Family Room

Dimensions: 13'7" x 26'3"

Area: 356 sq. ft

Counted as living area: Yes

Heated: Yes Finished: Yes Enclosed: Yes Contiguous: Yes Permitted: Yes Wet space: No Addition: No Conversion: No