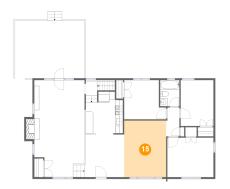

### 15

### Floor 2 - Living Room

Dimensions: 11'4" x 15'4"

Area: 174 sq. ft

Counted as living area: Yes

Heated: Yes Finished: Yes Enclosed: Yes Contiguous: Yes Permitted: Yes Wet space: No Addition: No Conversion: No