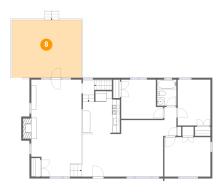

#### Floor 2 - Deck

Dimensions: 18'11" x 15'7"

Area: 295 sq. ft

Counted as living area: No