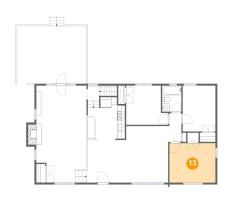

### Floor 2 - Primary Bedroom

Dimensions: 12'6" x 10'8"

Area: 134 sq. ft

Counted as living area: Yes

Heated: Yes Finished: Yes Enclosed: Yes Contiguous: Yes Permitted: Yes Wet space: No Addition: No Conversion: No