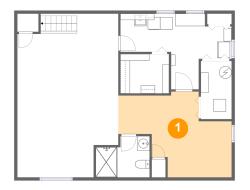

### Floor 2 - Family Room

Dimensions: 13'7" x 26'3"

Area: 356 sq. ft

Counted as living area: Yes

Heated: Yes Finished: Yes Enclosed: Yes Contiguous: Yes Permitted: Yes Wet space: No Addition: No Conversion: No

#### Floor 2 - Deck

Dimensions: 18'11" x 15'7"

Area: 295 sq. ft

Counted as living area: No

### Floor 2 - Dining Area

**Dimensions**: 10'9" x 11'11"

Area: 127 sq. ft

Counted as living area: Yes

Heated: Yes Finished: Yes Enclosed: Yes Contiguous: Yes Permitted: Yes Wet space: No Addition: No Conversion: No