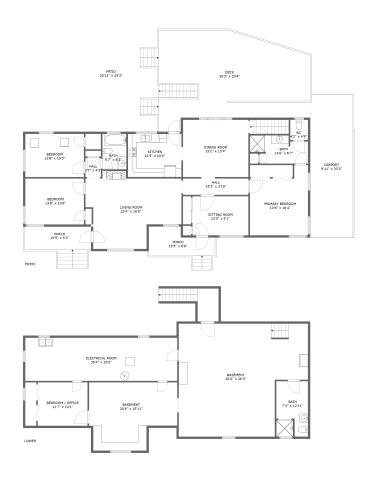

### **Property Summary**

2,196 Gross Living Area sqft 5,060

#### **Room Dimensions**

Floor 1 Total sqft: 1690 Living area: 473

| # | Room name        | Dimensions     | Area (sqft) | Counted as Living Area |
|---|------------------|----------------|-------------|------------------------|
| 1 | Basement         | 30'0" x 26'3"  | 688 sq. ft  | No                     |
| 2 | Bedroom / Office | 11'7" x 10'1"  | 117 sq. ft  | Yes                    |
| 3 | Electrical Room  | 35'4" x 10'0"  | 354 sq. ft  | No                     |
| 4 | Bath             | 7'4" x 12'11"  | 93 sq. ft   | No                     |
| 5 | Outdoor          | 4'10" x 7'8"   | 38 sq. ft   | No                     |
| 6 | Basement         | 20'6" x 15'11" | 279 sq. ft  | Yes                    |

#### **Room Dimensions**

Floor 2 Total sqft: 3370 Living area: 1723

| #  | Room name       | Dimensions    | Area (sqft) | Counted as Living Area |
|----|-----------------|---------------|-------------|------------------------|
| 7  | Hall            | 15'3" x 3'10" | 58 sq. ft   | Yes                    |
| 8  | Bath            | 13'6" x 6'7"  | 76 sq. ft   | Yes                    |
| 9  | Porch           | 15'5" x 5'3"  | 83 sq. ft   | No                     |
| 10 | Bedroom         | 13'8" x 10'0" | 137 sq. ft  | Yes                    |
| 11 | Bedroom         | 13'8" x 10'8" | 146 sq. ft  | Yes                    |
| 12 | Living Room     | 22'4" x 16'5" | 312 sq. ft  | Yes                    |
| 13 | Deck            | 35'3" x 20'4" | 677 sq. ft  | No                     |
| 14 | Kitchen         | 12'5" x 10'0" | 125 sq. ft  | Yes                    |
| 15 | Primary Bedroom | 13'6" x 16'4" | 189 sq. ft  | Yes                    |
| 16 | Sitting Room    | 13'0" x 9'1"  | 118 sq. ft  | Yes                    |
| 17 | Porch           | 15'5" x 6'9"  | 84 sq. ft   | No                     |

| #  | Room name   | Dimensions     | Area (sqft) | Counted as Living Area |
|----|-------------|----------------|-------------|------------------------|
| 18 | Wc          | 4'2" x 4'9"    | 20 sq. ft   | Yes                    |
| 19 | Dining Room | 15'2" x 13'4"  | 203 sq. ft  | Yes                    |
| 20 | Carport     | 9'11" x 33'3"  | 331 sq. ft  | No                     |
| 21 | Hall        | 3'7" x 4'5"    | 16 sq. ft   | Yes                    |
| 22 | Bath        | 5'7" x 8'3"    | 46 sq. ft   | Yes                    |
| 23 | Patio       | 20'11" x 23'3" | 472 sq. ft  | No                     |