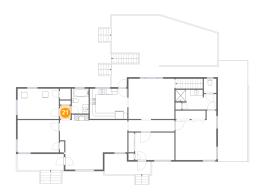

### 2 Floor 1 - Bedroom / Office

**Dimensions:** 11'7" x 10'1"

**Area:** 117 sq. ft

Counted as Living Area:

Yes

Heated: Yes Finished: Yes Enclosed: Yes Contiguous:

Yes

Permitted: Yes Wet Space: No Addition: No Conversion: No