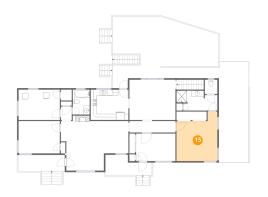

#### Floor 2 - Bedroom

**Dimensions:** 13'8" x 10'8"

**Area:** 146 sq. ft

Counted as Living Area:

Yes

Heated: Yes Finished: Yes Enclosed: Yes Contiguous:

Yes

Permitted: Yes Wet Space: No Addition: No Conversion: No