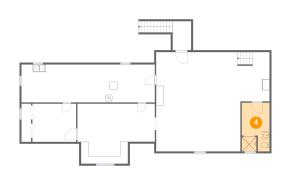

### Floor 1 - Bath

Dimensions: 7'4" x 12'11"

Area: 93 sq. ft

Counted as Living Area: No

Heated: Yes Finished: Yes Enclosed: Yes Contiguous: No Permitted: Yes Wet Space: Yes Addition: No Conversion: No