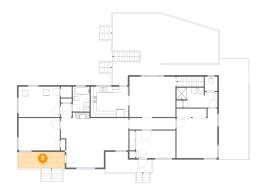

### 2 Floor 1 - Bedroom / Office

**Dimensions:** 11'7" x 10'1"

**Area:** 117 sq. ft

Counted as Living Area:

Yes

Heated: Yes Finished: Yes Enclosed: Yes Contiguous:

Yes

Permitted: Yes Wet Space: No Addition: No Conversion: No