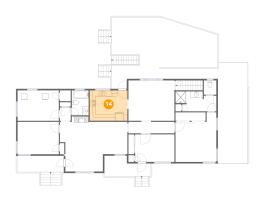

#### Floor 2 - Bedroom

Dimensions: 13'8" x 10'0"

**Area:** 137 sq. ft

Counted as Living Area:

Yes

Heated: Yes Finished: Yes Enclosed: Yes Contiguous:

Yes

Permitted: Yes Wet Space: No Addition: No Conversion: No