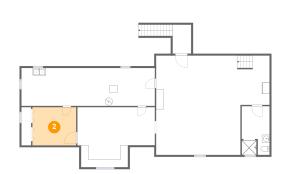

### 2 Floor 1 - Bedroom / Office

**Dimensions:** 11'7" x 10'1"

**Area:** 117 sq. ft

Counted as Living Area:

Yes

Heated: Yes Finished: Yes Enclosed: Yes Contiguous:

Yes

Permitted: Yes Wet Space: No Addition: No Conversion: No