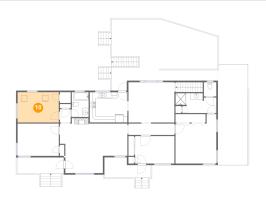

### 2 Floor 1 - Bedroom / Office

**Dimensions:** 11'7" x 10'1"

**Area:** 117 sq. ft

Counted as Living Area:

Yes

Heated: Yes Finished: Yes Enclosed: Yes Contiguous:

Yes

Permitted: Yes Wet Space: No Addition: No Conversion: No