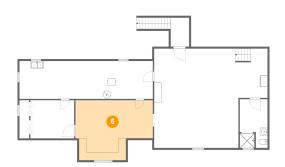

### 6 Floor 1 - Basement

**Dimensions**: 20'6" x 15'11" **Area**: 279 sq. ft

Counted as Living Area:

Yes

Heated: Yes Finished: Yes Enclosed: Yes Contiguous:

Yes

Permitted: Yes Wet Space: No Addition: No Conversion: No