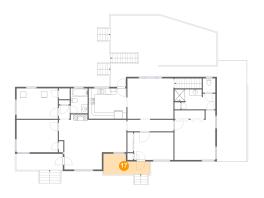

### 1 Floor 2 - Deck

Dimensions: 35'3" x 20'4"

**Area:** 677 sq. ft

Counted as Living Area: No

Heated: No Finished: Yes Enclosed: No Contiguous: Yes Permitted: Yes Wet Space: No Addition: No Conversion: No