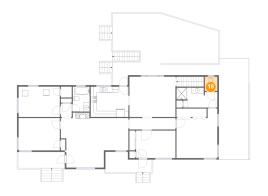

### 4 Floor 2 - Kitchen

Dimensions: 12'5" x 10'0"

**Area:** 125 sq. ft

Counted as Living Area:

Yes

Heated: Yes Finished: Yes Enclosed: Yes Contiguous:

Yes

Permitted: Yes Wet Space: No Addition: No Conversion: No