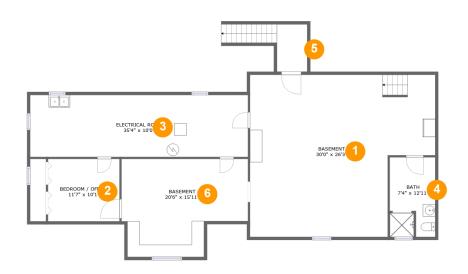

#### **Room Dimensions**

Floor 1 Total sqft: 1690 Living area: 473

| # | Room name        | Dimensions     | Area (sqft) | Counted as Living Area |
|---|------------------|----------------|-------------|------------------------|
| 1 | Basement         | 30'0" x 26'3"  | 688 sq. ft  | No                     |
| 2 | Bedroom / Office | 11'7" x 10'1"  | 117 sq. ft  | Yes                    |
| 3 | Electrical Room  | 35'4" x 10'0"  | 354 sq. ft  | No                     |
| 4 | Bath             | 7'4" x 12'11"  | 93 sq. ft   | No                     |
| 5 | Outdoor          | 4'10" x 7'8"   | 38 sq. ft   | No                     |
| 6 | Basement         | 20'6" x 15'11" | 279 sq. ft  | Yes                    |

### 1 Floor 1 - Basement

Dimensions: 30'0" x 26'3"

Area: 688 sq. ft

Counted as Living Area: No

Heated: Yes Finished: No Enclosed: Yes Contiguous: Yes Permitted: Yes Wet Space: No Addition: No Conversion: No

### 2 Floor 1 - Bedroom / Office

**Dimensions:** 11'7" x 10'1"

**Area:** 117 sq. ft

Counted as Living Area:

Yes

Heated: Yes Finished: Yes Enclosed: Yes Contiguous:

Yes

Permitted: Yes Wet Space: No Addition: No Conversion: No

### Floor 1 - Electrical Room

Dimensions: 35'4" x 10'0"

Area: 354 sq. ft

Counted as Living Area: No

Heated: No Finished: No Enclosed: Yes Contiguous: Yes Permitted: Yes Wet Space: No Addition: No Conversion: No

### Floor 1 - Bath

Dimensions: 7'4" x 12'11"

Area: 93 sq. ft

Counted as Living Area: No

Heated: Yes Finished: Yes Enclosed: Yes Contiguous: No Permitted: Yes Wet Space: Yes Addition: No Conversion: No

### Floor 1 - Outdoor

Dimensions: 4'10" x 7'8"

Area: 38 sq. ft

Counted as Living Area: No

Heated: No Finished: No Enclosed: No Contiguous: Yes Permitted: No Wet Space: No Addition: No Conversion: No

### 6 Floor 1 - Basement

**Dimensions**: 20'6" x 15'11" **Area**: 279 sq. ft

Counted as Living Area:

Yes

Heated: Yes Finished: Yes Enclosed: Yes Contiguous:

Yes

Permitted: Yes Wet Space: No Addition: No Conversion: No