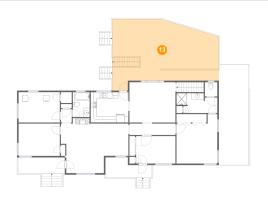

#### Floor 2 - Bath

**Dimensions:** 13'6" x 6'7"

Area: 76 sq. ft

Counted as Living Area:

Yes

Heated: Yes Finished: Yes Enclosed: Yes Contiguous: Yes

Permitted: Yes Wet Space: Yes Addition: No Conversion: No