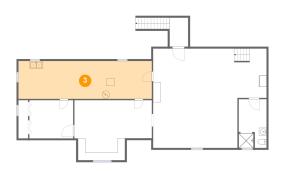

### Floor 1 - Electrical Room

Dimensions: 35'4" x 10'0"

Area: 354 sq. ft

Counted as Living Area: No

Heated: No Finished: No Enclosed: Yes Contiguous: Yes Permitted: Yes Wet Space: No Addition: No Conversion: No