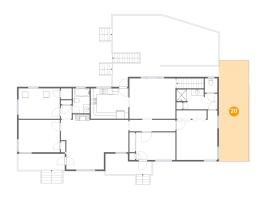

## Floor 2 - Carport

Dimensions: 9'11" x 33'3"

Area: 331 sq. ft

Counted as Living Area: No

Heated: No Finished: Yes Enclosed: No Contiguous: Yes Permitted: Yes Wet Space: No Addition: No Conversion: No