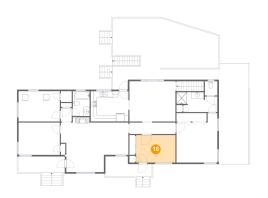

## 12 Floor 2 - Living Room

Dimensions: 22'4" x 16'5" Area: 312 sq. ft

Counted as Living Area:

Yes

Heated: Yes Finished: Yes Enclosed: Yes Contiguous:

Yes

Permitted: Yes Wet Space: No Addition: No Conversion: No