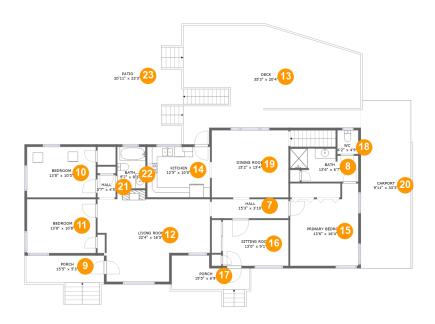

#### **Room Dimensions**

Floor 2 Total sqft: 3370 Living area: 1723

| #  | Room name       | Dimensions    | Area (sqft) | Counted as Living Area |
|----|-----------------|---------------|-------------|------------------------|
| 7  | Hall            | 15'3" x 3'10" | 58 sq. ft   | Yes                    |
| 8  | Bath            | 13'6" x 6'7"  | 76 sq. ft   | Yes                    |
| 9  | Porch           | 15'5" x 5'3"  | 83 sq. ft   | No                     |
| 10 | Bedroom         | 13'8" x 10'0" | 137 sq. ft  | Yes                    |
| 11 | Bedroom         | 13'8" x 10'8" | 146 sq. ft  | Yes                    |
| 12 | Living Room     | 22'4" x 16'5" | 312 sq. ft  | Yes                    |
| 13 | Deck            | 35'3" x 20'4" | 677 sq. ft  | No                     |
| 14 | Kitchen         | 12'5" x 10'0" | 125 sq. ft  | Yes                    |
| 15 | Primary Bedroom | 13'6" x 16'4" | 189 sq. ft  | Yes                    |
| 16 | Sitting Room    | 13'0" x 9'1"  | 118 sq. ft  | Yes                    |
| 17 | Porch           | 15'5" x 6'9"  | 84 sq. ft   | No                     |

| #  | Room name   | Dimensions     | Area (sqft) | Counted as Living Area |
|----|-------------|----------------|-------------|------------------------|
| 18 | Wc          | 4'2" x 4'9"    | 20 sq. ft   | Yes                    |
| 19 | Dining Room | 15'2" x 13'4"  | 203 sq. ft  | Yes                    |
| 20 | Carport     | 9'11" x 33'3"  | 331 sq. ft  | No                     |
| 21 | Hall        | 3'7" x 4'5"    | 16 sq. ft   | Yes                    |
| 22 | Bath        | 5'7" x 8'3"    | 46 sq. ft   | Yes                    |
| 23 | Patio       | 20'11" x 23'3" | 472 sq. ft  | No                     |

### 7 Floor 2 - Hall

**Dimensions**: 15'3" x 3'10"

Area: 58 sq. ft

Counted as Living Area:

Yes

Heated: Yes Finished: Yes Enclosed: Yes

Contiguous:

Yes

#### Floor 2 - Bath

**Dimensions:** 13'6" x 6'7"

Area: 76 sq. ft

Counted as Living Area:

Yes

Heated: Yes Finished: Yes Enclosed: Yes Contiguous: Yes

Permitted: Yes Wet Space: Yes Addition: No Conversion: No

#### Floor 2 - Porch

**Dimensions**: 15'5" x 5'3"

Area: 83 sq. ft

Counted as Living Area: No

Heated: No Finished: Yes Enclosed: No Contiguous: Yes Permitted: Yes Wet Space: No Addition: No Conversion: No

#### Floor 2 - Bedroom

Dimensions: 13'8" x 10'0"

**Area:** 137 sq. ft

Counted as Living Area:

Yes

Heated: Yes Finished: Yes Enclosed: Yes Contiguous:

Yes

Permitted: Yes Wet Space: No Addition: No Conversion: No

#### Floor 2 - Bedroom

**Dimensions:** 13'8" x 10'8"

**Area:** 146 sq. ft

Counted as Living Area:

Yes

Heated: Yes Finished: Yes Enclosed: Yes Contiguous:

Yes

Permitted: Yes Wet Space: No Addition: No Conversion: No

## 12 Floor 2 - Living Room

Dimensions: 22'4" x 16'5" Area: 312 sq. ft

Counted as Living Area:

Yes

Heated: Yes Finished: Yes Enclosed: Yes Contiguous:

Yes

Permitted: Yes Wet Space: No Addition: No Conversion: No

### 1 Floor 2 - Deck

Dimensions: 35'3" x 20'4"

**Area:** 677 sq. ft

Counted as Living Area: No

Heated: No Finished: Yes Enclosed: No Contiguous: Yes Permitted: Yes Wet Space: No Addition: No Conversion: No

### 4 Floor 2 - Kitchen

Dimensions: 12'5" x 10'0"

**Area:** 125 sq. ft

Counted as Living Area:

Yes

Heated: Yes Finished: Yes Enclosed: Yes Contiguous:

Yes

Permitted: Yes Wet Space: No Addition: No Conversion: No

## Floor 2 - Primary Bedroom

Dimensions: 13'6" x 16'4" Area: 189 sq. ft

Counted as Living Area:

Yes

Heated: Yes Finished: Yes Enclosed: Yes **Contiguous:** 

Yes

Permitted: Yes Wet Space: No Addition: No Conversion: No

## Floor 2 - Sitting Room

Dimensions: 13'0" x 9'1"

Area: 118 sq. ft

Counted as Living Area:

Yes

Heated: Yes Finished: Yes Enclosed: Yes Contiguous:

Yes

Permitted: Yes Wet Space: No Addition: No Conversion: No.

### Floor 2 - Porch

Dimensions: 15'5" x 6'9"

Area: 84 sq. ft

Counted as Living Area: No

Heated: No Finished: Yes Enclosed: No Contiguous: Yes Permitted: Yes Wet Space: No Addition: No Conversion: No

#### Floor 2 - Wc

Dimensions: 4'2" x 4'9" Area: 20 sq. ft

Counted as Living Area:

Yes

Heated: Yes Finished: Yes Enclosed: Yes Contiguous:

Yes

Permitted: Yes Wet Space: Yes Addition: No Conversion: No

## 19 Floor 2 - Dining Room

Dimensions: 15'2" x 13'4"

**Area**: 203 sq. ft

**Counted as Living Area:** 

Yes

Heated: Yes Finished: Yes Enclosed: Yes Contiguous:

Yes

Permitted: Yes Wet Space: No Addition: No Conversion: No

## Floor 2 - Carport

Dimensions: 9'11" x 33'3"

Area: 331 sq. ft

Counted as Living Area: No

Heated: No Finished: Yes Enclosed: No Contiguous: Yes Permitted: Yes Wet Space: No Addition: No Conversion: No

#### Floor 2 - Hall

Dimensions: 3'7" x 4'5"

Area: 16 sq. ft

Counted as Living Area:

Yes

Heated: Yes Finished: Yes Enclosed: Yes Contiguous:

Yes

Permitted: Yes Wet Space: No Addition: No Conversion: No

#### Ploor 2 - Bath

Dimensions: 5'7" x 8'3"

Area: 46 sq. ft

Counted as Living Area:

Yes

Heated: Yes Finished: Yes Enclosed: Yes Contiguous:

Yes

Permitted: Yes Wet Space: Yes Addition: No Conversion: No

### Floor 2 - Patio

Dimensions: 20'11" x 23'3"

Area: 472 sq. ft

Counted as Living Area: No

Finished: Yes
Enclosed: No
Contiguous: Yes
Permitted: Yes
Wet Space: No
Addition: No
Conversion: No

Heated: No