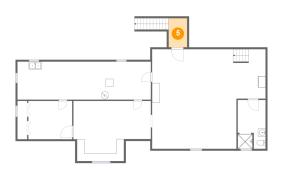

### Floor 1 - Outdoor

Dimensions: 4'10" x 7'8"

Area: 38 sq. ft

Counted as Living Area: No

Heated: No Finished: No Enclosed: No Contiguous: Yes Permitted: No Wet Space: No Addition: No Conversion: No