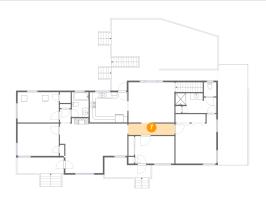

## 12 Floor 2 - Living Room

Dimensions: 22'4" x 16'5" Area: 312 sq. ft

Counted as Living Area:

Yes

Heated: Yes Finished: Yes Enclosed: Yes Contiguous:

Yes

Permitted: Yes Wet Space: No Addition: No Conversion: No