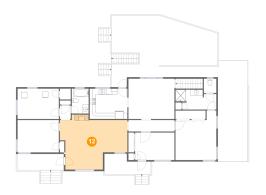

### 7 Floor 2 - Hall

**Dimensions**: 15'3" x 3'10"

Area: 58 sq. ft

Counted as Living Area:

Yes

Heated: Yes Finished: Yes Enclosed: Yes

Contiguous:

Yes

Permitted: Yes Wet Space: No Addition: No Conversion: No