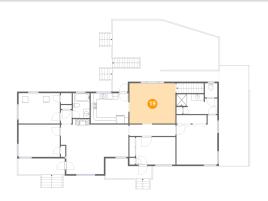

## 12 Floor 2 - Living Room

Dimensions: 22'4" x 16'5" Area: 312 sq. ft

Counted as Living Area:

Yes

Heated: Yes Finished: Yes Enclosed: Yes Contiguous:

Yes

Permitted: Yes Wet Space: No Addition: No Conversion: No