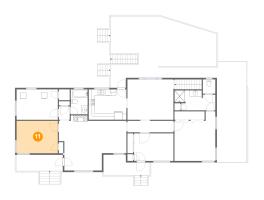

### 6 Floor 1 - Basement

**Dimensions**: 20'6" x 15'11" **Area**: 279 sq. ft

Counted as Living Area:

Yes

Heated: Yes Finished: Yes Enclosed: Yes Contiguous:

Yes

Permitted: Yes Wet Space: No Addition: No Conversion: No