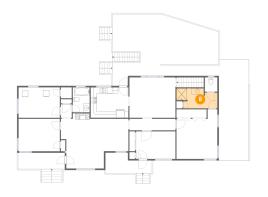

### 4 Floor 2 - Kitchen

Dimensions: 12'5" x 10'0"

**Area:** 125 sq. ft

Counted as Living Area:

Yes

Heated: Yes Finished: Yes Enclosed: Yes Contiguous:

Yes

Permitted: Yes Wet Space: No Addition: No Conversion: No