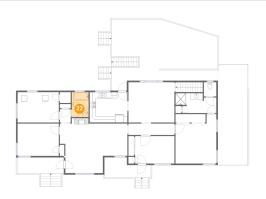

### 2 Floor 1 - Bedroom / Office

**Dimensions:** 11'7" x 10'1"

**Area:** 117 sq. ft

Counted as Living Area:

Yes

Heated: Yes Finished: Yes Enclosed: Yes Contiguous:

Yes

Permitted: Yes Wet Space: No Addition: No Conversion: No