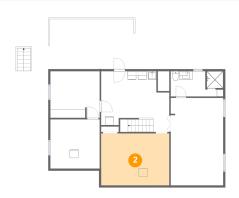

### 3 Floor 1 - Outdoor

Dimensions: 31'8" x 11'10"

**Area:** 337 sq. ft

Counted as living area: No

Heated: No Finished: Yes Enclosed: No Contiguous: Yes Permitted: Yes Wet space: No Addition: No Conversion: No