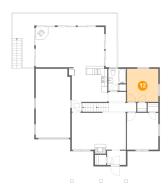

## Floor 2 - Garage

Dimensions: 11'6" x 23'0"

Area: 263 sq. ft

Counted as living area: No