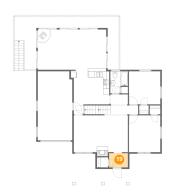

### 4 Floor 1 - Bath

**Dimensions:** 12'5" x 6'0"

Area: 72 sq. ft

Counted as living area: Yes

Heated: Yes Finished: Yes Enclosed: Yes Contiguous: Yes Permitted: Yes Wet space: Yes Addition: No Conversion: No