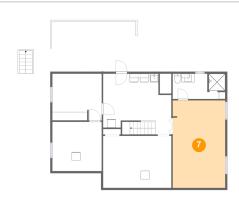

#### Floor 1 - Recreation Room

Dimensions: 12'5" x 20'8"

Area: 257 sq. ft

Counted as living area: No

Heated: Yes Finished: Yes Enclosed: Yes Contiguous: Yes Permitted: Yes Wet space: No Addition: No Conversion: No