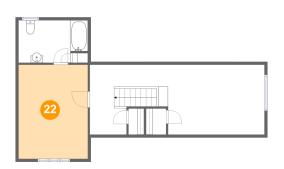

#### Floor 3 - Bedroom

Dimensions: 11'6" x 15'8"

Area: 180 sq. ft

Counted as living area: Yes

Heated: Yes Finished: Yes Enclosed: Yes Contiguous: Yes Permitted: Yes Wet space: No Addition: No Conversion: No

#### **Room dimensions**

Floor 3 Total sqft: 673 Living area: 397

| #  |             | Dimensions    | sqft       | Counted as living area |
|----|-------------|---------------|------------|------------------------|
| 21 | Hall        | 13'0" x 11'7" | 94 sq. ft  | Yes                    |
| 22 | Bedroom     | 11'6" x 15'8" | 180 sq. ft | Yes                    |
| 23 | Living Room | 16'1" x 11'7" | 143 sq. ft | No                     |
| 24 | Bath        | 11'6" x 7'1"  | 76 sq. ft  | Yes                    |