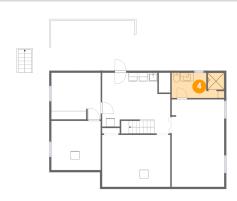

### 4 Floor 1 - Bath

**Dimensions:** 12'5" x 6'0"

Area: 72 sq. ft

Counted as living area: Yes

Heated: Yes Finished: Yes Enclosed: Yes Contiguous: Yes Permitted: Yes Wet space: Yes Addition: No Conversion: No