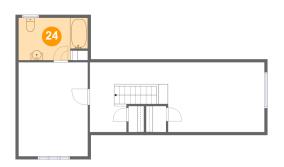

#### Floor 3 - Bath

Dimensions: 11'6" x 7'1"

Area: 76 sq. ft

Counted as living area: Yes

#### **Room dimensions**

Floor 3 Total sqft: 673 Living area: 397

| #  |             | Dimensions    | sqft       | Counted as living area |
|----|-------------|---------------|------------|------------------------|
| 21 | Hall        | 13'0" x 11'7" | 94 sq. ft  | Yes                    |
| 22 | Bedroom     | 11'6" x 15'8" | 180 sq. ft | Yes                    |
| 23 | Living Room | 16'1" x 11'7" | 143 sq. ft | No                     |
| 24 | Bath        | 11'6" x 7'1"  | 76 sq. ft  | Yes                    |