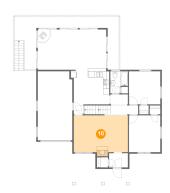

## <sup>15</sup> Floor 2 - Living Room

Dimensions: 14'11" x 13'11"

Area: 206 sq. ft

Counted as living area: Yes

Heated: Yes Finished: Yes Enclosed: Yes Contiguous: Yes Permitted: Yes Wet space: No Addition: No Conversion: No