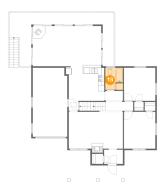

## Floor 1 - Utility

Dimensions: 16'2" x 14'4"

Area: 207 sq. ft

Counted as living area: Yes