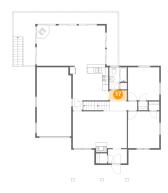

### 2 Floor 1 - Room

Dimensions: 16'2" x 12'4"

Area: 199 sq. ft

Counted as living area: No