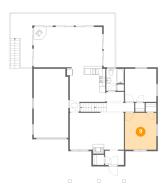

## <sup>10</sup> Floor 2 - Bath

**Dimensions:** 5'10" x 7'5"

Area: 43 sq. ft

Counted as living area: Yes

Heated: Yes Finished: Yes Enclosed: Yes Contiguous: Yes Permitted: Yes Wet space: Yes Addition: No Conversion: No