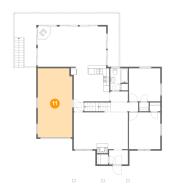

## Ploor 2 - Room

Dimensions: 10'6" x 11'1"

**Area:** 116 sq. ft

Counted as living area: Yes

Heated: Yes Finished: Yes Enclosed: Yes Contiguous: Yes Permitted: Yes Wet space: No Addition: No Conversion: No