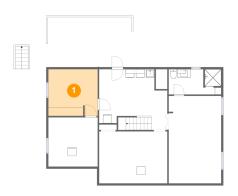

### 2 Floor 1 - Room

Dimensions: 16'2" x 12'4"

Area: 199 sq. ft

Counted as living area: No