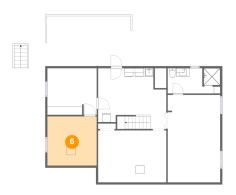

### Floor 1 - Basement

Dimensions: 11'8" x 11'8"

**Area:** 136 sq. ft

Counted as living area: No

Heated: Yes Finished: No Enclosed: Yes Contiguous: Yes Permitted: Yes Wet space: No Addition: No Conversion: No