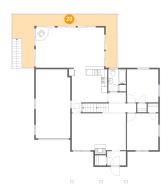

### 3 Floor 1 - Outdoor

Dimensions: 31'8" x 11'10"

**Area:** 337 sq. ft

Counted as living area: No

Heated: No Finished: Yes Enclosed: No Contiguous: Yes Permitted: Yes Wet space: No Addition: No Conversion: No