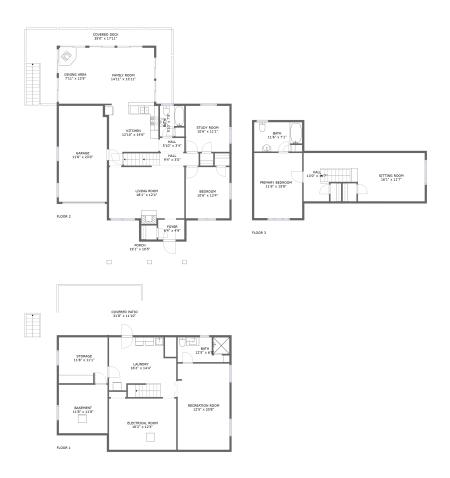

#### **Property summary**

Floors

1,971
Gross living area sqft

4,055
Total sqft

#### **Room dimensions**

Floor 1 Total sqft: 1463 Living area: 337

| # |                 | Dimensions     | sqft       | Counted as living area |
|---|-----------------|----------------|------------|------------------------|
| 1 | Storage         | 11'8" x 11'1"  | 128 sq. ft | No                     |
| 2 | Room            | 16'2" x 12'4"  | 199 sq. ft | No                     |
| 3 | Outdoor         | 31'8" x 11'10" | 337 sq. ft | No                     |
| 4 | Bath            | 12'5" x 6'0"   | 72 sq. ft  | Yes                    |
| 5 | Utility         | 16'2" x 14'4"  | 207 sq. ft | Yes                    |
| 6 | Basement        | 11'8" x 11'8"  | 136 sq. ft | No                     |
| 7 | Recreation Room | 12'5" x 20'8"  | 257 sq. ft | No                     |

#### **Room dimensions**

Floor 2 Total sqft: 1919 Living area: 1237

| #  |             | Dimensions      | sqft       | Counted as living area |
|----|-------------|-----------------|------------|------------------------|
| 8  | Hall        | 9'4" x 3'0"     | 54 sq. ft  | Yes                    |
| 9  | Bedroom     | 10'6" x 12'4"   | 129 sq. ft | Yes                    |
| 10 | Living Room | 18'1" x 12'4"   | 228 sq. ft | Yes                    |
| 11 | Garage      | 11'6" x 23'0"   | 263 sq. ft | No                     |
| 12 | Room        | 10'6" x 11'1"   | 116 sq. ft | Yes                    |
| 13 | Outdoor     | 19'1" x 10'5"   | 141 sq. ft | No                     |
| 14 | Dining Room | 7'11" x 13'5"   | 107 sq. ft | Yes                    |
| 15 | Living Room | 14'11" x 13'11" | 206 sq. ft | Yes                    |
| 16 | Kitchen     | 12'10" x 14'6"  | 144 sq. ft | Yes                    |
| 17 | Hall        | 5'10" x 3'4"    | 20 sq. ft  | Yes                    |
| 18 | Bath        | 5'10" x 7'5"    | 43 sq. ft  | Yes                    |

| #  |         | Dimensions     | sqft       | Counted as living area |
|----|---------|----------------|------------|------------------------|
| 19 | Entry   | 6'4" x 4'9"    | 30 sq. ft  | Yes                    |
| 20 | Outdoor | 35'0" x 17'11" | 260 sq. ft | No                     |

#### **Room dimensions**

Floor 3 Total sqft: 673 Living area: 397

| #  |             | Dimensions    | sqft       | Counted as living area |
|----|-------------|---------------|------------|------------------------|
| 21 | Hall        | 13'0" x 11'7" | 94 sq. ft  | Yes                    |
| 22 | Bedroom     | 11'6" x 15'8" | 180 sq. ft | Yes                    |
| 23 | Living Room | 16'1" x 11'7" | 143 sq. ft | No                     |
| 24 | Bath        | 11'6" x 7'1"  | 76 sq. ft  | Yes                    |