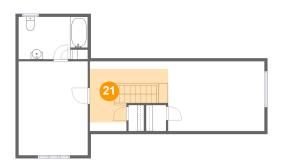

## Floor 3 - Hall

**Dimensions:** 13'0" x 11'7"

Area: 94 sq. ft

Counted as living area: Yes

Heated: Yes Finished: Yes Enclosed: Yes Contiguous: Yes Permitted: Yes Wet space: No Addition: No Conversion: No

#### **Room dimensions**

Floor 3 Total sqft: 673 Living area: 397

| #  |             | Dimensions    | sqft       | Counted as living area |
|----|-------------|---------------|------------|------------------------|
| 21 | Hall        | 13'0" x 11'7" | 94 sq. ft  | Yes                    |
| 22 | Bedroom     | 11'6" x 15'8" | 180 sq. ft | Yes                    |
| 23 | Living Room | 16'1" x 11'7" | 143 sq. ft | No                     |
| 24 | Bath        | 11'6" x 7'1"  | 76 sq. ft  | Yes                    |