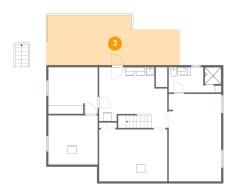

### 3 Floor 1 - Outdoor

Dimensions: 31'8" x 11'10"

**Area:** 337 sq. ft

Counted as living area: No

Heated: No Finished: Yes Enclosed: No Contiguous: Yes Permitted: Yes Wet space: No Addition: No Conversion: No