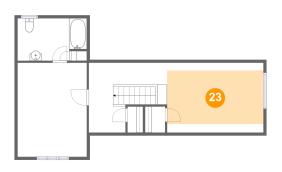

## Floor 3 - Living Room

**Dimensions**: 16'1" x 11'7"

Area: 143 sq. ft

Counted as living area: No

#### **Room dimensions**

Floor 3 Total sqft: 673 Living area: 397

| #  |             | Dimensions    | sqft       | Counted as living area |
|----|-------------|---------------|------------|------------------------|
| 21 | Hall        | 13'0" x 11'7" | 94 sq. ft  | Yes                    |
| 22 | Bedroom     | 11'6" x 15'8" | 180 sq. ft | Yes                    |
| 23 | Living Room | 16'1" x 11'7" | 143 sq. ft | No                     |
| 24 | Bath        | 11'6" x 7'1"  | 76 sq. ft  | Yes                    |