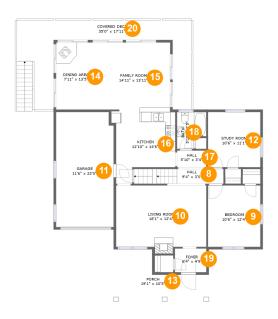

#### **Room dimensions**

Floor 2 Total sqft: 1919 Living area: 1237

| #  |             | Dimensions      | sqft       | Counted as living area |
|----|-------------|-----------------|------------|------------------------|
| 8  | Hall        | 9'4" x 3'0"     | 54 sq. ft  | Yes                    |
| 9  | Bedroom     | 10'6" x 12'4"   | 129 sq. ft | Yes                    |
| 10 | Living Room | 18'1" x 12'4"   | 228 sq. ft | Yes                    |
| 11 | Garage      | 11'6" x 23'0"   | 263 sq. ft | No                     |
| 12 | Room        | 10'6" x 11'1"   | 116 sq. ft | Yes                    |
| 13 | Outdoor     | 19'1" x 10'5"   | 141 sq. ft | No                     |
| 14 | Dining Room | 7'11" x 13'5"   | 107 sq. ft | Yes                    |
| 15 | Living Room | 14'11" x 13'11" | 206 sq. ft | Yes                    |
| 16 | Kitchen     | 12'10" x 14'6"  | 144 sq. ft | Yes                    |
| 17 | Hall        | 5'10" x 3'4"    | 20 sq. ft  | Yes                    |
| 18 | Bath        | 5'10" x 7'5"    | 43 sq. ft  | Yes                    |

| #  |         | Dimensions     | sqft       | Counted as living area |
|----|---------|----------------|------------|------------------------|
| 19 | Entry   | 6'4" x 4'9"    | 30 sq. ft  | Yes                    |
| 20 | Outdoor | 35'0" x 17'11" | 260 sq. ft | No                     |

#### Floor 2 - Hall

Dimensions: 9'4" x 3'0"

Area: 54 sq. ft

Finished: Yes Counted as living area: Yes Enclosed: Yes Contiguous: Yes Permitted: Yes Wet space: No Addition: No Conversion: No

### 9 Floor 2 - Bedroom

Dimensions: 10'6" x 12'4"

**Area**: 129 sq. ft

Counted as living area: Yes

Heated: Yes Finished: Yes Enclosed: Yes Contiguous: Yes Permitted: Yes Wet space: No Addition: No Conversion: No

## Floor 2 - Living Room

Dimensions: 18'1" x 12'4"

Area: 228 sq. ft

Counted as living area: Yes

Heated: Yes Finished: Yes Enclosed: Yes Contiguous: Yes Permitted: Yes Wet space: No Addition: No Conversion: No

## Floor 2 - Garage

Dimensions: 11'6" x 23'0"

Area: 263 sq. ft

Counted as living area: No

## Ploor 2 - Room

Dimensions: 10'6" x 11'1"

**Area:** 116 sq. ft

Counted as living area: Yes

Heated: Yes Finished: Yes Enclosed: Yes Contiguous: Yes Permitted: Yes Wet space: No Addition: No Conversion: No

#### Floor 2 - Outdoor

Dimensions: 19'1" x 10'5"

**Area:** 141 sq. ft

Counted as living area: No

Heated: No Finished: Yes Enclosed: No Contiguous: Yes Permitted: Yes Wet space: No Addition: No Conversion: No

## Floor 2 - Dining Room

Dimensions: 7'11" x 13'5"

Area: 107 sq. ft

Counted as living area: Yes

## <sup>15</sup> Floor 2 - Living Room

Dimensions: 14'11" x 13'11"

Area: 206 sq. ft

Counted as living area: Yes

Heated: Yes Finished: Yes Enclosed: Yes Contiguous: Yes Permitted: Yes Wet space: No Addition: No Conversion: No

### Floor 2 - Kitchen

Dimensions: 12'10" x 14'6"

Area: 144 sq. ft

Counted as living area: Yes

Heated: Yes Finished: Yes Enclosed: Yes Contiguous: Yes Permitted: Yes Wet space: No Addition: No Conversion: No

### Floor 2 - Hall

Dimensions: 5'10" x 3'4"

Area: 20 sq. ft

Counted as living area: Yes

## <sup>10</sup> Floor 2 - Bath

**Dimensions:** 5'10" x 7'5"

Area: 43 sq. ft

Counted as living area: Yes

Heated: Yes Finished: Yes Enclosed: Yes Contiguous: Yes Permitted: Yes Wet space: Yes Addition: No Conversion: No

## Floor 2 - Entry

Dimensions: 6'4" x 4'9"

Area: 30 sq. ft

Counted as living area: Yes

Heated: Yes Finished: Yes Enclosed: Yes Contiguous: Yes Permitted: Yes Wet space: No Addition: No Conversion: No

#### Floor 2 - Outdoor

Dimensions: 35'0" x 17'11"

Area: 260 sq. ft

Counted as living area: No