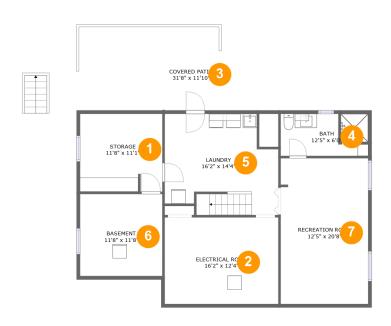

#### **Room dimensions**

Floor 1 Total sqft: 1463 Living area: 337

| # |                 | Dimensions     | sqft       | Counted as living area |
|---|-----------------|----------------|------------|------------------------|
| 1 | Storage         | 11'8" x 11'1"  | 128 sq. ft | No                     |
| 2 | Room            | 16'2" x 12'4"  | 199 sq. ft | No                     |
| 3 | Outdoor         | 31'8" x 11'10" | 337 sq. ft | No                     |
| 4 | Bath            | 12'5" x 6'0"   | 72 sq. ft  | Yes                    |
| 5 | Utility         | 16'2" x 14'4"  | 207 sq. ft | Yes                    |
| 6 | Basement        | 11'8" x 11'8"  | 136 sq. ft | No                     |
| 7 | Recreation Room | 12'5" x 20'8"  | 257 sq. ft | No                     |

## Floor 1 - Storage

Dimensions: 11'8" x 11'1"

**Area:** 128 sq. ft

Counted as living area: No

Heated: No Finished: No Enclosed: No Contiguous: Yes Permitted: Yes Wet space: No Addition: No Conversion: No

### 2 Floor 1 - Room

Dimensions: 16'2" x 12'4"

Area: 199 sq. ft

Counted as living area: No

### 3 Floor 1 - Outdoor

Dimensions: 31'8" x 11'10"

**Area:** 337 sq. ft

Counted as living area: No

Heated: No Finished: Yes Enclosed: No Contiguous: Yes Permitted: Yes Wet space: No Addition: No Conversion: No

### 4 Floor 1 - Bath

**Dimensions:** 12'5" x 6'0"

Area: 72 sq. ft

Counted as living area: Yes

Heated: Yes Finished: Yes Enclosed: Yes Contiguous: Yes Permitted: Yes Wet space: Yes Addition: No Conversion: No

## Floor 1 - Utility

Dimensions: 16'2" x 14'4"

Area: 207 sq. ft

Counted as living area: Yes

### Floor 1 - Basement

Dimensions: 11'8" x 11'8"

**Area:** 136 sq. ft

Counted as living area: No

Heated: Yes Finished: No Enclosed: Yes Contiguous: Yes Permitted: Yes Wet space: No Addition: No Conversion: No

#### Floor 1 - Recreation Room

Dimensions: 12'5" x 20'8"

Area: 257 sq. ft

Counted as living area: No

Heated: Yes Finished: Yes Enclosed: Yes Contiguous: Yes Permitted: Yes Wet space: No Addition: No Conversion: No