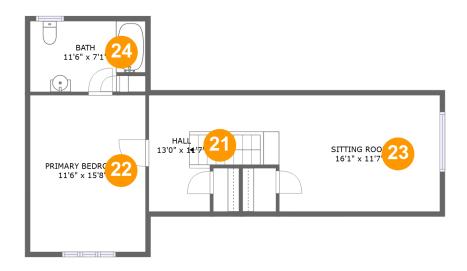

#### **Room dimensions**

Floor 3 Total sqft: 673 Living area: 397

| #  |             | Dimensions    | sqft       | Counted as living area |
|----|-------------|---------------|------------|------------------------|
| 21 | Hall        | 13'0" x 11'7" | 94 sq. ft  | Yes                    |
| 22 | Bedroom     | 11'6" x 15'8" | 180 sq. ft | Yes                    |
| 23 | Living Room | 16'1" x 11'7" | 143 sq. ft | No                     |
| 24 | Bath        | 11'6" x 7'1"  | 76 sq. ft  | Yes                    |

## Floor 3 - Hall

**Dimensions:** 13'0" x 11'7"

Area: 94 sq. ft

Counted as living area: Yes

Heated: Yes Finished: Yes Enclosed: Yes Contiguous: Yes Permitted: Yes Wet space: No Addition: No Conversion: No

#### Floor 3 - Bedroom

Dimensions: 11'6" x 15'8"

Area: 180 sq. ft

Counted as living area: Yes

Heated: Yes Finished: Yes Enclosed: Yes Contiguous: Yes Permitted: Yes Wet space: No Addition: No Conversion: No

## Floor 3 - Living Room

**Dimensions**: 16'1" x 11'7"

Area: 143 sq. ft

Counted as living area: No

#### Floor 3 - Bath

Dimensions: 11'6" x 7'1"

Area: 76 sq. ft

Counted as living area: Yes