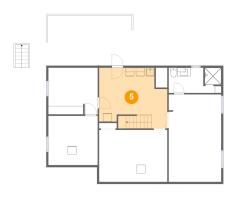

## Floor 1 - Utility

Dimensions: 16'2" x 14'4"

Area: 207 sq. ft

Counted as living area: Yes