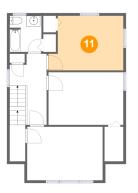

## **Room dimensions**

Floor 3

Total sqft: 679 Living area: 679

| #  |                 | Dimensions    | sqft       | Counted as living area |
|----|-----------------|---------------|------------|------------------------|
| 10 | Hall            | 2'11" x 6'10" | 20 sq. ft  | Yes                    |
| 11 | Bedroom         | 14'0" x 10'2" | 130 sq. ft | Yes                    |
| 12 | Bath            | 5'11" x 6'9"  | 39 sq. ft  | Yes                    |
| 13 | Hall            | 6'11" x 13'3" | 85 sq. ft  | Yes                    |
| 14 | Primary Bedroom | 14'0" x 9'10" | 138 sq. ft | Yes                    |
| 15 | Bedroom         | 14'1" x 10'0" | 141 sq. ft | Yes                    |

# 🔱 Floor 3 - Bedroom

Dimensions: 14'0" x 10'2" Area: 130 sq. ft Counted as living area: Yes Heated: Yes Finished: Yes Enclosed: Yes Contiguous: Yes Permitted: Yes Wet space: No Addition: No Conversion: No