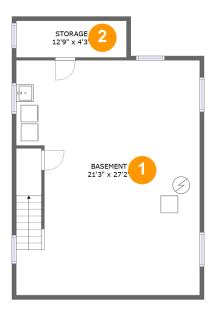

#### Floor 1

#### Total sqft: 688 Living area: 0

| # |          | Dimensions    | sqft       | Counted as living area |
|---|----------|---------------|------------|------------------------|
| 1 | Basement | 21'3" x 27'2" | 572 sq. ft | No                     |
| 2 | Storage  | 12'9" x 4'3"  | 54 sq. ft  | No                     |

Dimensions: 21'3" x 27'2" Area: 572 sq. ft Counted as living area: No Heated: Yes Finished: No Enclosed: Yes Contiguous: Yes Permitted: Yes Wet space: No Addition: No Conversion: No

Dimensions: 12'9" x 4'3" Area: 54 sq. ft Counted as living area: No Heated: No Finished: No Enclosed: No Contiguous: Yes Permitted: Yes Wet space: No Addition: No Conversion: No