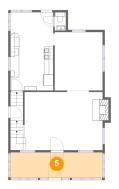

# 5 Floor 2 - Screened Porch

Dimensions: 21'3" x 5'10" Area: 124 sq. ft Counted as living area: No Heated: No Finished: Yes Enclosed: No Contiguous: Yes Permitted: Yes Wet space: No Addition: No Conversion: No