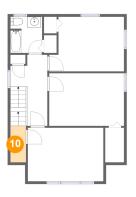

# 🔱 Floor 3 - Bedroom

Dimensions: 14'0" x 10'2" Area: 130 sq. ft Counted as living area: Yes Heated: Yes Finished: Yes Enclosed: Yes Contiguous: Yes Permitted: Yes Wet space: No Addition: No Conversion: No