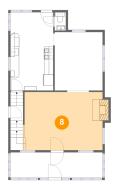

# Floor 2 - Living Room

Dimensions: 17'11" x 13'5" Area: 249 sq. ft Counted as living area: Yes Heated: Yes Finished: Yes Enclosed: Yes Contiguous: Yes Permitted: Yes Wet space: No Addition: No Conversion: No