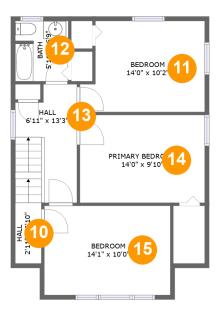

## **Room dimensions**

Floor 3

Total sqft: 679 Living area: 679

| #  |                 | Dimensions    | sqft       | Counted as living area |
|----|-----------------|---------------|------------|------------------------|
| 10 | Hall            | 2'11" x 6'10" | 20 sq. ft  | Yes                    |
| 11 | Bedroom         | 14'0" x 10'2" | 130 sq. ft | Yes                    |
| 12 | Bath            | 5'11" x 6'9"  | 39 sq. ft  | Yes                    |
| 13 | Hall            | 6'11" x 13'3" | 85 sq. ft  | Yes                    |
| 14 | Primary Bedroom | 14'0" x 9'10" | 138 sq. ft | Yes                    |
| 15 | Bedroom         | 14'1" x 10'0" | 141 sq. ft | Yes                    |

# 🔱 Floor 3 - Bedroom

Dimensions: 14'0" x 10'2" Area: 130 sq. ft Counted as living area: Yes Heated: Yes Finished: Yes Enclosed: Yes Contiguous: Yes Permitted: Yes Wet space: No Addition: No Conversion: No

Dimensions: 5'11" x 6'9" Area: 39 sq. ft Counted as living area: Yes Heated: Yes Finished: Yes Enclosed: Yes Contiguous: Yes Permitted: Yes Wet space: Yes Addition: No Conversion: No

Dimensions: 6'11" x 13'3" Area: 85 sq. ft Counted as living area: Yes Heated: Yes Finished: Yes Enclosed: Yes Contiguous: Yes Permitted: Yes Wet space: No Addition: No Conversion: No

# 🤒 Floor 3 - Primary Bedroom

Dimensions: 14'0" x 9'10" Area: 138 sq. ft Counted as living area: Yes Heated: Yes Finished: Yes Enclosed: Yes Contiguous: Yes Permitted: Yes Wet space: No Addition: No Conversion: No

Dimensions: 14'1" x 10'0" Area: 141 sq. ft Counted as living area: Yes Heated: Yes Finished: Yes Enclosed: Yes Contiguous: Yes Permitted: Yes Wet space: No Addition: No Conversion: No