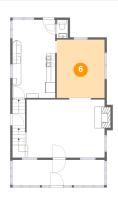

# 6 Floor 4 - Attic

Dimensions: 21'3" x 19'7" Area: 177 sq. ft Counted as living area: No Heated: No Finished: No Enclosed: Yes Contiguous: Yes Permitted: Yes Wet space: No Addition: No Conversion: No