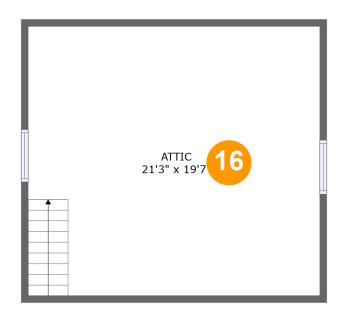

# **Room dimensions**

Floor 4

#### Total sqft: 458 Living area: 0

| #  |       | Dimensions    | sqft       | Counted as living area |
|----|-------|---------------|------------|------------------------|
| 16 | Attic | 21'3" x 19'7" | 177 sq. ft | No                     |

# 6 Floor 4 - Attic

Dimensions: 21'3" x 19'7" Area: 177 sq. ft Counted as living area: No Heated: No Finished: No Enclosed: Yes Contiguous: Yes Permitted: Yes Wet space: No Addition: No Conversion: No