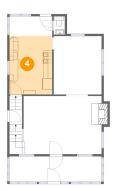

### 👂 Floor 2 - Kitchen

Dimensions: 9'10" x 13'5" Area: 133 sq. ft Counted as living area: Yes Heated: Yes Finished: Yes Enclosed: Yes Contiguous: Yes Permitted: Yes Wet space: No Addition: No Conversion: No