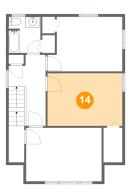

## **Room dimensions**

Floor 3

Total sqft: 679 Living area: 679

| #  |                 | Dimensions    | sqft       | Counted as living area |
|----|-----------------|---------------|------------|------------------------|
| 10 | Hall            | 2'11" x 6'10" | 20 sq. ft  | Yes                    |
| 11 | Bedroom         | 14'0" x 10'2" | 130 sq. ft | Yes                    |
| 12 | Bath            | 5'11" x 6'9"  | 39 sq. ft  | Yes                    |
| 13 | Hall            | 6'11" x 13'3" | 85 sq. ft  | Yes                    |
| 14 | Primary Bedroom | 14'0" x 9'10" | 138 sq. ft | Yes                    |
| 15 | Bedroom         | 14'1" x 10'0" | 141 sq. ft | Yes                    |

Dimensions: 14'1" x 10'0" Area: 141 sq. ft Counted as living area: Yes Heated: Yes Finished: Yes Enclosed: Yes Contiguous: Yes Permitted: Yes Wet space: No Addition: No Conversion: No