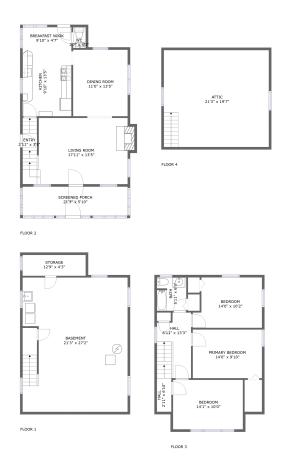

#### Floor 1

#### Total sqft: 688 Living area: 0

| # |          | Dimensions    | sqft       | Counted as living area |
|---|----------|---------------|------------|------------------------|
| 1 | Basement | 21'3" x 27'2" | 572 sq. ft | No                     |
| 2 | Storage  | 12'9" x 4'3"  | 54 sq. ft  | No                     |

#### Floor 2

Total sqft: 837 Living area: 688

| # |                | Dimensions     | sqft       | Counted as living area |
|---|----------------|----------------|------------|------------------------|
| 3 | Breakfast Nook | 9'10" x 4'7"   | 45 sq. ft  | Yes                    |
| 4 | Kitchen        | 9'10" x 13'5"  | 133 sq. ft | Yes                    |
| 5 | Screened Porch | 21'3" x 5'10"  | 124 sq. ft | No                     |
| 6 | Dining Room    | 11'0" x 13'5"  | 148 sq. ft | Yes                    |
| 7 | WC             | 2'7" x 4'3"    | 11 sq. ft  | Yes                    |
| 8 | Living Room    | 17'11" x 13'5" | 249 sq. ft | Yes                    |
| 9 | Entry          | 2'11" x 3'5"   | 39 sq. ft  | Yes                    |

## **Room dimensions**

Floor 3

Total sqft: 679 Living area: 679

| #  |                 | Dimensions    | sqft       | Counted as living area |
|----|-----------------|---------------|------------|------------------------|
| 10 | Hall            | 2'11" x 6'10" | 20 sq. ft  | Yes                    |
| 11 | Bedroom         | 14'0" x 10'2" | 130 sq. ft | Yes                    |
| 12 | Bath            | 5'11" x 6'9"  | 39 sq. ft  | Yes                    |
| 13 | Hall            | 6'11" x 13'3" | 85 sq. ft  | Yes                    |
| 14 | Primary Bedroom | 14'0" x 9'10" | 138 sq. ft | Yes                    |
| 15 | Bedroom         | 14'1" x 10'0" | 141 sq. ft | Yes                    |

# **Room dimensions**

Floor 4

#### Total sqft: 458 Living area: 0

| #  |       | Dimensions    | sqft       | Counted as living area |
|----|-------|---------------|------------|------------------------|
| 16 | Attic | 21'3" x 19'7" | 177 sq. ft | No                     |