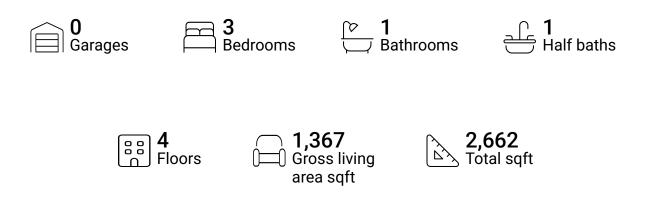

# **Property summary**





# **Room dimensions**

#### Floor 1

#### Total sqft: 688 Living area: 0

| # |          | Dimensions    | sqft       | Counted as living area |
|---|----------|---------------|------------|------------------------|
| 1 | Basement | 21'3" x 27'2" | 572 sq. ft | No                     |
| 2 | Storage  | 12'9" x 4'3"  | 54 sq. ft  | No                     |



# **Room dimensions**

#### Floor 2

Total sqft: 837 Living area: 688

| # |                | Dimensions     | sqft       | Counted as living area |
|---|----------------|----------------|------------|------------------------|
| 3 | Breakfast Nook | 9'10" x 4'7"   | 45 sq. ft  | Yes                    |
| 4 | Kitchen        | 9'10" x 13'5"  | 133 sq. ft | Yes                    |
| 5 | Screened Porch | 21'3" x 5'10"  | 124 sq. ft |