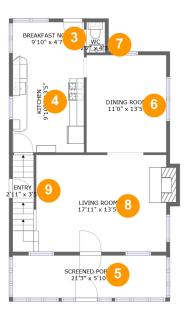

#### Floor 2

Total sqft: 837 Living area: 688

| # |                | Dimensions     | sqft       | Counted as living area |
|---|----------------|----------------|------------|------------------------|
| 3 | Breakfast Nook | 9'10" x 4'7"   | 45 sq. ft  | Yes                    |
| 4 | Kitchen        | 9'10" x 13'5"  | 133 sq. ft | Yes                    |
| 5 | Screened Porch | 21'3" x 5'10"  | 124 sq. ft | No                     |
| 6 | Dining Room    | 11'0" x 13'5"  | 148 sq. ft | Yes                    |
| 7 | WC             | 2'7" x 4'3"    | 11 sq. ft  | Yes                    |
| 8 | Living Room    | 17'11" x 13'5" | 249 sq. ft | Yes                    |
| 9 | Entry          | 2'11" x 3'5"   | 39 sq. ft  | Yes                    |

Dimensions: 9'10" x 4'7" Area: 45 sq. ft Counted as living area: Yes Heated: Yes Finished: Yes Enclosed: Yes Contiguous: Yes Permitted: Yes Wet space: No Addition: No Conversion: No

### 👂 Floor 2 - Kitchen

Dimensions: 9'10" x 13'5" Area: 133 sq. ft Counted as living area: Yes Heated: Yes Finished: Yes Enclosed: Yes Contiguous: Yes Permitted: Yes Wet space: No Addition: No Conversion: No

# 5 Floor 2 - Screened Porch

Dimensions: 21'3" x 5'10" Area: 124 sq. ft Counted as living area: No Heated: No Finished: Yes Enclosed: No Contiguous: Yes Permitted: Yes Wet space: No Addition: No Conversion: No

Dimensions: 11'0" x 13'5" Area: 148 sq. ft Counted as living area: Yes Heated: Yes Finished: Yes Enclosed: Yes Contiguous: Yes Permitted: Yes Wet space: No Addition: No Conversion: No

Floor 2 - WC

Dimensions: 2'7" x 4'3" Area: 11 sq. ft Counted as living area: Yes Heated: Yes Finished: Yes Enclosed: Yes Contiguous: Yes Permitted: Yes Wet space: No Addition: No Conversion: No

# Floor 2 - Living Room

Dimensions: 17'11" x 13'5" Area: 249 sq. ft Counted as living area: Yes Heated: Yes Finished: Yes Enclosed: Yes Contiguous: Yes Permitted: Yes Wet space: No Addition: No Conversion: No

Dimensions: 2'11" x 3'5" Area: 39 sq. ft Counted as living area: Yes Heated: Yes Finished: Yes Enclosed: Yes Contiguous: Yes Permitted: Yes Wet space: No Addition: No Conversion: No

**Dimensions:** 2'11" x 6'10" **Area:** 20 sq. ft **Counted as living area:** Yes Heated: Yes Finished: Yes Enclosed: Yes Contiguous: Yes Permitted: Yes Wet space: No Addition: No Conversion: No