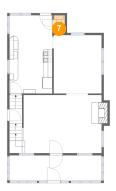

Dimensions: 11'0" x 13'5" Area: 148 sq. ft Counted as living area: Yes Heated: Yes Finished: Yes Enclosed: Yes Contiguous: Yes Permitted: Yes Wet space: No Addition: No Conversion: No

Floor 2 - WC

Dimensions: 2'7" x 4'3" Area: 11 sq. ft Counted as living area: Yes Heated: Yes Finished: Yes Enclosed: Yes Contiguous: Yes Permitted: Yes Wet space: No Addition: No Conversion: No