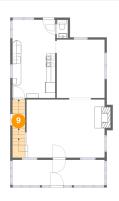

Dimensions: 2'11" x 3'5" Area: 39 sq. ft Counted as living area: Yes Heated: Yes Finished: Yes Enclosed: Yes Contiguous: Yes Permitted: Yes Wet space: No Addition: No Conversion: No

**Dimensions:** 2'11" x 6'10" **Area:** 20 sq. ft **Counted as living area:** Yes Heated: Yes Finished: Yes Enclosed: Yes Contiguous: Yes Permitted: Yes Wet space: No Addition: No Conversion: No