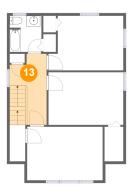

## **Room dimensions**

Floor 3

Total sqft: 679 Living area: 679

| #  |                 | Dimensions    | sqft       | Counted as living area |
|----|-----------------|---------------|------------|------------------------|
| 10 | Hall            | 2'11" x 6'10" | 20 sq. ft  | Yes                    |
| 11 | Bedroom         | 14'0" x 10'2" | 130 sq. ft | Yes                    |
| 12 | Bath            | 5'11" x 6'9"  | 39 sq. ft  | Yes                    |
| 13 | Hall            | 6'11" x 13'3" | 85 sq. ft  | Yes                    |
| 14 | Primary Bedroom | 14'0" x 9'10" | 138 sq. ft | Yes                    |
| 15 | Bedroom         | 14'1" x 10'0" | 141 sq. ft | Yes                    |

Dimensions: 5'11" x 6'9" Area: 39 sq. ft Counted as living area: Yes Heated: Yes Finished: Yes Enclosed: Yes Contiguous: Yes Permitted: Yes Wet space: Yes Addition: No Conversion: No

Dimensions: 6'11" x 13'3" Area: 85 sq. ft Counted as living area: Yes Heated: Yes Finished: Yes Enclosed: Yes Contiguous: Yes Permitted: Yes Wet space: No Addition: No Conversion: No