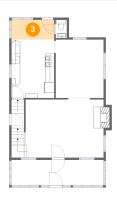

# 5 Floor 2 - Screened Porch

Dimensions: 21'3" x 5'10" Area: 124 sq. ft Counted as living area: No Heated: No Finished: Yes Enclosed: No Contiguous: Yes Permitted: Yes Wet space: No Addition: No Conversion: No