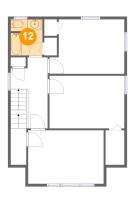

## **Room dimensions**

Floor 3

Total sqft: 679 Living area: 679

| #  |                 | Dimensions    | sqft       | Counted as living area |
|----|-----------------|---------------|------------|------------------------|
| 10 | Hall            | 2'11" x 6'10" | 20 sq. ft  | Yes                    |
| 11 | Bedroom         | 14'0" x 10'2" | 130 sq. ft | Yes                    |
| 12 | Bath            | 5'11" x 6'9"  | 39 sq. ft  | Yes                    |
| 13 | Hall            | 6'11" x 13'3" | 85 sq. ft  | Yes                    |
| 14 | Primary Bedroom | 14'0" x 9'10" | 138 sq. ft | Yes                    |
| 15 | Bedroom         | 14'1" x 10'0" | 141 sq. ft | Yes                    |

# 🤒 Floor 3 - Primary Bedroom

Dimensions: 14'0" x 9'10" Area: 138 sq. ft Counted as living area: Yes Heated: Yes Finished: Yes Enclosed: Yes Contiguous: Yes Permitted: Yes Wet space: No Addition: No Conversion: No