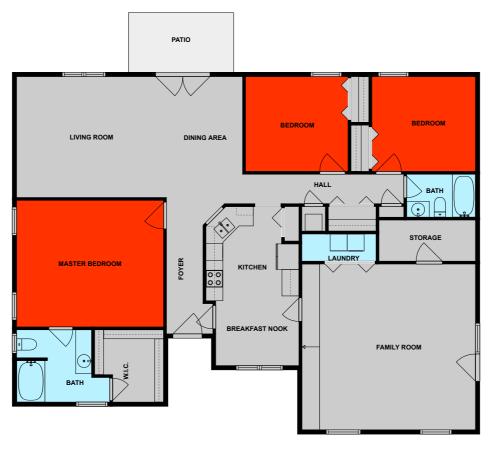

## Floor plan

MEASUREMENTS ARE CALCULATED USING AI TECH, DEEMED VERY RELIABLE BUT NOT GARUNTEED.

## Appendix 1: Data sheet

| Outdoor - 1             | Outdoor - Patio - 1  | LivingRoom - 2        |
|-------------------------|----------------------|-----------------------|
| LivingRoom - Family - 1 | Closet - 1           | Closet - Walkin - 1   |
| Bath - 2                | Bedroom - 3          | Bedroom - Master - 1  |
| Storage - 1             | Utility - 1          | Utility - Laundry - 1 |
| Entry - 1               | Entry - Foyer - 1    | Kitchen - 1           |
| Nook - 1                | Nook - Breakfast - 1 | Hall - 1              |
| Dining - 1              | Dining - Open - 1    |                       |