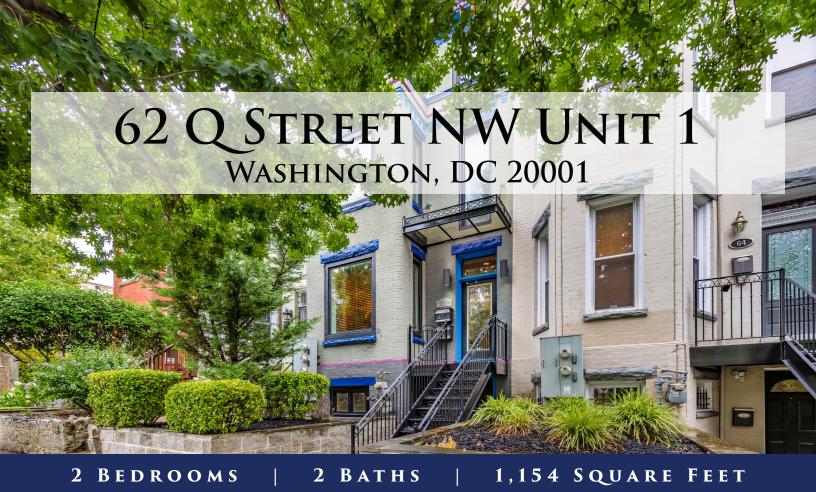

T njoy elegant living in this 2 level condo with gorgeous living and dining rooms both with beautiful hardwood flooring and adjacent to the eat-in kitchen which boast a large picture window and breakfast bar, stainless steel appliances, granite counter tops, and wine rack! The main bedroom is flanked by the back porch... perfect for morning coffee and outdoor relaxation. The open lower level includes another room and bath with spa-like Jacuzzi tub and over sized shower, plus its own separate entrance! Topped off with recessed lighting with dimmers throughout both levels, surround sound and wired for internet... WELCOME HOME!10 minute walk to NoMa/Gallaudet Metro! Walk to local stores and amenities such as the Yoga District, Farmers Market, Red Hen, Boundary Stone, Trader Joe's, and Harris Teeter.