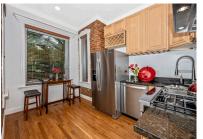

T njoy elegant living in this 2 level condo with gorgeous living and dining rooms both with beautiful hardwood flooring and adjacent to the eat-in kitchen which boast a large picture window and breakfast bar, stainless steel appliances, granite counter tops, and wine rack! The main bedroom is flanked by the back porch... perfect for morning coffee and outdoor relaxation. The open lower level includes another room and bath with spa-like Jacuzzi tub and over sized shower, plus its own separate entrance! Topped off with recessed lighting with dimmers throughout both levels, surround sound and wired for internet... WELCOME HOME!10 minute walk to NoMa/Gallaudet Metro! Walk to local stores and amenities such as the Yoga District, Farmers Market, Red Hen, Boundary Stone, Trader Joe's, and Harris Teeter.