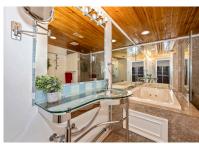

T njoy elegant living in this 2 level condo with gorgeous living and dining rooms both with beautiful hardwood flooring and adjacent to the eat-in kitchen which boast a large picture window and breakfast bar, stainless steel appliances, granite counter tops, and wine rack! The main bedroom is flanked by the back porch... perfect for morning coffee and outdoor relaxation. The open lower level includes another room and bath with spa-like Jacuzzi tub and over sized shower, plus its own separate entrance! Topped off with recessed lighting with dimmers throughout both levels, surround sound and wired for internet... WELCOME HOME!10 minute walk to NoMa/Gallaudet Metro! Walk to local stores and amenities such as the Yoga District, Farmers Market, Red Hen, Boundary Stone, Trader Joe's, and Harris Teeter.