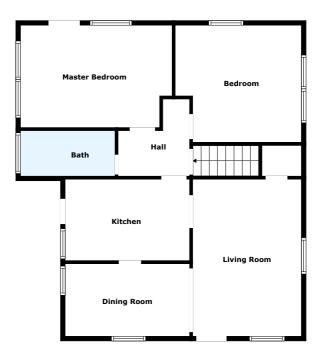

## Floor plan

Floor 1

Floor 2

Measurements Provided Are For Informational Purposes Only And My Not Be Accurate.

## **Appendix 1: Data sheet**

| Utility - 1 | Room - 1     | Bath - 2       |
|-------------|--------------|----------------|
| Hall - 2    | Basement - 1 | LivingRoom - 1 |
| Dining - 1  | Kitchen - 1  | Bedroom - 2    |
|             |              |                |

Bedroom - Master - 1