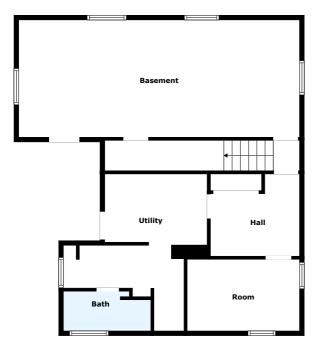

## Floor plan

Floor 1

Floor 2

Measurements Provided Are For Informational Purposes Only And My Not Be Accurate.

## **Appendix 1: Data sheet**

| Utility - 1 | Room - 1     | Bath - 2       |
|-------------|--------------|----------------|
| Hall - 2    | Basement - 1 | LivingRoom - 1 |
| Dining - 1  | Kitchen - 1  | Bedroom - 2    |
|             |              |                |

Bedroom - Master - 1