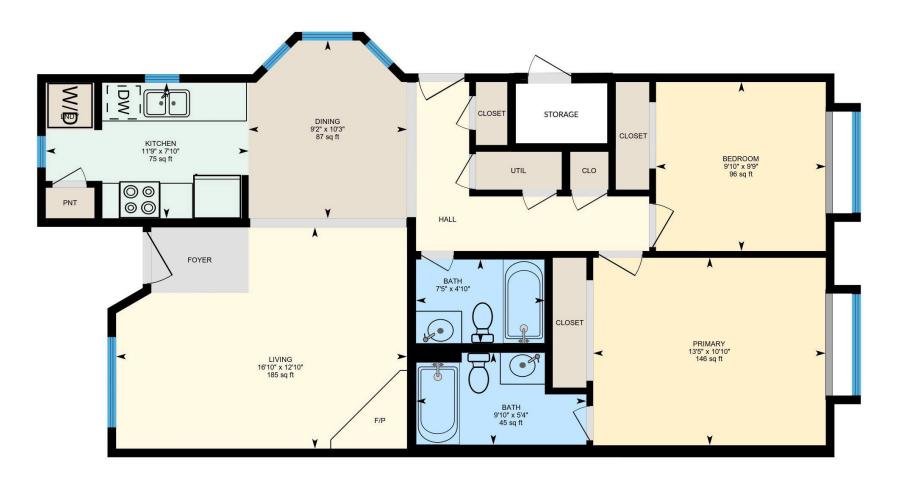

#### **Room Measurements**

Only major rooms are listed. Some listed rooms may be excluded from total interior floor area (e.g. garage). Room dimensions are largest length and width; parts of room may be smaller. Room area is not always equal to product of length and width.

### MAIN FLOOR

Bath: 5'4" x 9'10" (5.3' x 9.9') | 45 sq ft
Bath: 4'10" x 7'5" (4.8' x 7.4') | 36 sq ft
Bedroom: 9'9" x 9'10" (9.8' x 9.8') | 96 sq ft
Dining: 10'3" x 9'2" (10.3' x 9.2') | 87 sq ft
Kitchen: 7'10" x 11'9" (7.8' x 11.7') | 75 sq ft
Living: 12'10" x 16'10" (12.8' x 16.8') | 185 sq ft
Primary: 10'10" x 13'5" (10.8' x 13.4') | 146 sq ft

#### Floor Area Information

Floor areas include footprint area of interior walls. All displayed floor areas are rounded to two decimal places. Total area is computed before rounding and may not equal to sum of displayed floor areas.

## MAIN FLOOR

Interior Area: 876.36 sq ft Perimeter Wall Length: 148 ft Perimeter Wall Thickness: 8.5 in Exterior Area: 981.25 sq ft

Total Above Grade Floor Area

Main Building Exterior: 981.25 sq ft