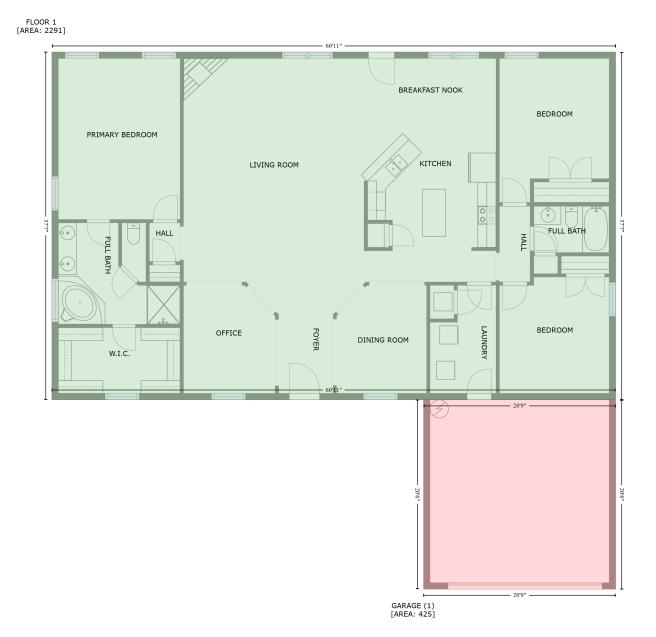

## 2903 Pasture View Lane Southeast, Owens Cross Roads, Madison County, Alabama, United States, 35763

Gross Living Area: 2291 sq. ft

| Space                       | Area (sq. ft) | Calculation Coordinate Polygon Area Algorithm using inches                                                                                                  |
|-----------------------------|---------------|-------------------------------------------------------------------------------------------------------------------------------------------------------------|
| FLOOR 1<br>(Living area)    | 2291          | -((732.5 + 732.5) * (101.2 - 552.3) + (732.5 + 1.1) * (552.3 - 552.3) + (1.1 + 1.1) * (552.3 - 101.2)<br>+ (1.1 + 732.5) * (101.2 - 101.2)) * 0.5 * 0.00694 |
| GARAGE<br>(Non-living area) | 425           | -((732.5 + 732.5) * (552.3 - 798) + (732.5 + 483.3) * (798 - 798) + (483.3 + 483.3) * (798 - 552.3)<br>+ (483.3 + 732.5) * (552.3 - 552.3)) * 0.5 * 0.00694 |