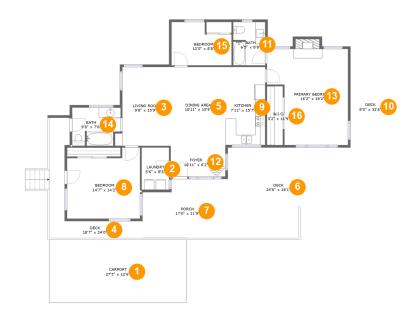

### **Room dimensions**

Floor 1 Total sqft: 2741 Living area: 1440

| #  |             | Dimensions     | sqft       | Counted as living area |
|----|-------------|----------------|------------|------------------------|
| 1  | Carport     | 27'5" x 12'6"  | 353 sq. ft | No                     |
| 2  | Laundry     | 5'6" x 8'5"    | 46 sq. ft  | Yes                    |
| 3  | Living Room | 9'8" x 15'9"   | 156 sq. ft | Yes                    |
| 4  | Deck        | 18'7" x 24'0"  | 150 sq. ft | No                     |
| 5  | Dining Area | 10'11" x 15'9" | 172 sq. ft | Yes                    |
| 6  | Deck        | 24'6" x 18'1"  | 339 sq. ft | No                     |
| 7  | Porch       | 17'0" x 11'9"  | 186 sq. ft | No                     |
| 8  | Bedroom     | 14'7" x 14'2"  | 183 sq. ft | Yes                    |
| 9  | Kitchen     | 7'11" x 15'7"  | 124 sq. ft | Yes                    |
| 10 | Deck        | 8'0" x 32'6"   | 261 sq. ft | No                     |
| 11 | Bath        | 6'5" x 8'8"    | 55 sq. ft  | Yes                    |

| #  |                 | Dimensions    | sqft       | Counted as living area |
|----|-----------------|---------------|------------|------------------------|
| 12 | Foyer           | 10'11" x 6'2" | 67 sq. ft  | Yes                    |
| 13 | Primary Bedroom | 16'2" x 19'2" | 278 sq. ft | Yes                    |
| 14 | Bath            | 9'8" x 7'8"   | 69 sq. ft  | Yes                    |
| 15 | Bedroom         | 12'0" x 8'8"  | 90 sq. ft  | Yes                    |
| 16 | W.I.C.          | 3'2" x 11'9"  | 37 sq. ft  | Yes                    |