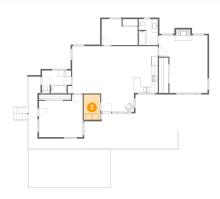

## 9 Floor 1 - Kitchen

**Dimensions:** 7'11" x 15'7"

**Area:** 124 sq. ft

Counted as living area: Yes

Heated: Yes Finished: Yes Enclosed: Yes Contiguous: Yes Permitted: Yes Wet space: No Addition: No Conversion: No