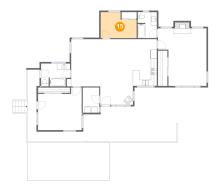

Area:** 261 sq. ft

Counted as living area: No

Heated: No Finished: Yes Enclosed: No Contiguous: Yes Permitted: Yes Wet space: No Addition: No Conversion: No

## Floor 1 - Bath



Dimensions: 6'5" x 8'8"

Area: 55 sq. ft

Counted as living area: Yes



# Floor 1 - Foyer



Dimensions: 10'11" x 6'2"

Area: 67 sq. ft

Counted as living area: Yes

Heated: Yes Finished: Yes Enclosed: Yes Contiguous: Yes Permitted: Yes Wet space: No Addition: No Conversion: No

# 1 - Primary Bedroom



Dimensions: 16'2" x 19'2"

Area: 278 sq. ft

Counted as living area: Yes

Heated: Yes Finished: Yes Enclosed: Yes Contiguous: Yes Permitted: Yes Wet space: No Addition: No Conversion: No

## Floor 1 - Bath



Dimensions: 9'8" x 7'8"

Area: 69 sq. ft

Counted as living area: Yes



### 15

### Floor 1 - Bedroom



**Dimensions:** 12'0" x 8'8"

Area: 90 sq. ft

Counted as living area: Yes

Heated: Yes Finished: Yes Enclosed: Yes Contiguous: Yes Permitted: Yes Wet space: No Addition: No Conversion: No



#### Floor 1 - W.I.C.



**Dimensions:** 3'2" x 11'9"

Area: 37 sq. ft

Counted as living area: Yes