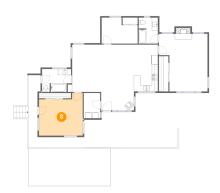

## 9 Floor 1 - Kitchen

**Dimensions:** 7'11" x 15'7"

**Area:** 124 sq. ft

Counted as living area: Yes

Heated: Yes Finished: Yes Enclosed: Yes Contiguous: Yes Permitted: Yes Wet space: No Addition: No Conversion: No