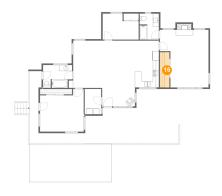

#### Floor 1 - W.I.C.

**Dimensions:** 3'2" x 11'9"

Area: 37 sq. ft

Counted as living area: Yes