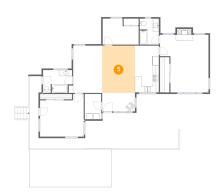

### Floor 1 - Bedroom

Dimensions: 14'7" x 14'2"

Area: 183 sq. ft

Counted as living area: Yes