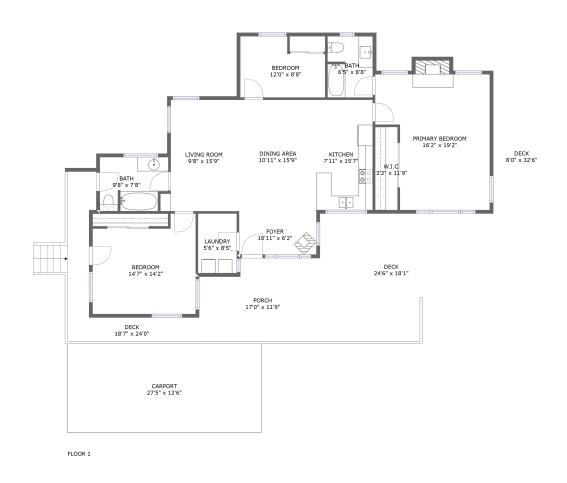

### **Room dimensions**

Floor 1 Total sqft: 2741 Living area: 1440

| #  |             | Dimensions     | sqft       | Counted as living area |
|----|-------------|----------------|------------|------------------------|
| 1  | Carport     | 27'5" x 12'6"  | 353 sq. ft | No                     |
| 2  | Laundry     | 5'6" x 8'5"    | 46 sq. ft  | Yes                    |
| 3  | Living Room | 9'8" x 15'9"   | 156 sq. ft | Yes                    |
| 4  | Deck        | 18'7" x 24'0"  | 150 sq. ft | No                     |
| 5  | Dining Area | 10'11" x 15'9" | 172 sq. ft | Yes                    |
| 6  | Deck        | 24'6" x 18'1"  | 339 sq. ft | No                     |
| 7  | Porch       | 17'0" x 11'9"  | 186 sq. ft | No                     |
| 8  | Bedroom     | 14'7" x 14'2"  | 183 sq. ft | Yes                    |
| 9  | Kitchen     | 7'11" x 15'7"  | 124 sq. ft | Yes                    |
| 10 | Deck        | 8'0" x 32'6"   | 261 sq. ft | No                     |
| 11 | Bath        | 6'5" x 8'8"    | 55 sq. ft  | Yes                    |

| #  |                 | Dimensions    | sqft       | Counted as living area |
|----|-----------------|---------------|------------|------------------------|
| 12 | Foyer           | 10'11" x 6'2" | 67 sq. ft  | Yes                    |
| 13 | Primary Bedroom | 16'2" x 19'2" | 278 sq. ft | Yes                    |
| 14 | Bath            | 9'8" x 7'8"   | 69 sq. ft  | Yes                    |
| 15 | Bedroom         | 12'0" x 8'8"  | 90 sq. ft  | Yes                    |
| 16 | W.I.C.          | 3'2" x 11'9"  | 37 sq. ft  | Yes                    |