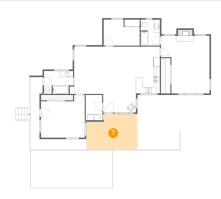

### Floor 1 - Bedroom

Dimensions: 14'7" x 14'2"

Area: 183 sq. ft

Counted as living area: Yes