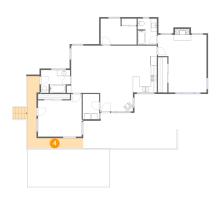

### Floor 1 - Bedroom

Dimensions: 14'7" x 14'2"

Area: 183 sq. ft

Counted as living area: Yes