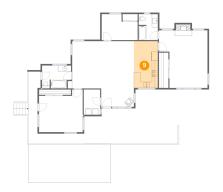

# Floor 1 - Foyer

Dimensions: 10'11" x 6'2"

Area: 67 sq. ft

Counted as living area: Yes

Heated: Yes Finished: Yes Enclosed: Yes Contiguous: Yes Permitted: Yes Wet space: No Addition: No Conversion: No