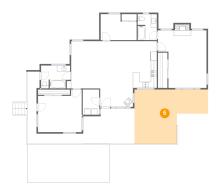

## 7 Floor 1 - Porch

**Dimensions**: 17'0" x 11'9"

Area: 186 sq. ft

Counted as living area: No

Heated: No Finished: Yes Enclosed: No Contiguous: Yes Permitted: Yes Wet space: No Addition: No Conversion: No