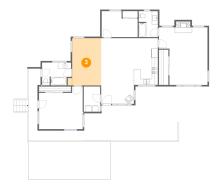

## 9 Floor 1 - Kitchen

**Dimensions:** 7'11" x 15'7"

**Area:** 124 sq. ft

Counted as living area: Yes

Heated: Yes Finished: Yes Enclosed: Yes Contiguous: Yes Permitted: Yes Wet space: No Addition: No Conversion: No