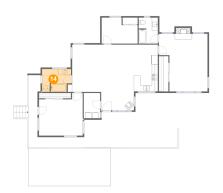

# Floor 1 - Laundry

Dimensions: 5'6" x 8'5"

Area: 46 sq. ft

Counted as living area: Yes