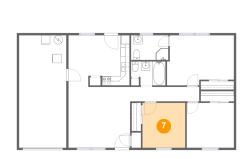

#### Floor 1 - Bedroom

Dimensions: 9'7" x 10'1"

Area: 97 sq. ft

Counted as Living Area:

Yes

Heated: Yes Finished: Yes Enclosed: Yes Contiguous:

Yes

Permitted: Yes Wet Space: No Addition: No Conversion: No