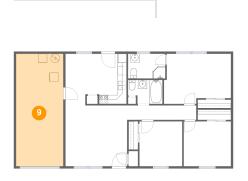

**Dimensions:** 10'7" x 25'3"

**Area**: 267 sq. ft

Counted as Living Area: No

Heated: No Finished: No Enclosed: Yes Contiguous: Yes Permitted: Yes Wet Space: No Addition: No Conversion: No