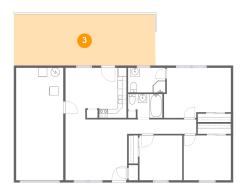

#### **Room Dimensions**

Floor 1 Total sqft: 1657 Living area: 1000

| #  | Room name       | Dimensions     | Area (sqft) | Counted as Living Area |
|----|-----------------|----------------|-------------|------------------------|
| 1  | Dining Area     | 7'7" x 11'7"   | 80 sq. ft   | Yes                    |
| 2  | Primary Bedroom | 15'0" x 11'3"  | 155 sq. ft  | Yes                    |
| 3  | Covered Patio   | 31'9" x 11'6"  | 366 sq. ft  | No                     |
| 4  | Living Room     | 13'10" x 13'8" | 188 sq. ft  | Yes                    |
| 5  | Bath            | 7'9" x 5'5"    | 38 sq. ft   | Yes                    |
| 6  | Bedroom         | 10'7" x 10'1"  | 107 sq. ft  | Yes                    |
| 7  | Bedroom         | 9'7" x 10'1"   | 97 sq. ft   | Yes                    |
| 8  | Bath            | 8'4" x 5'6"    | 46 sq. ft   | Yes                    |
| 9  | Garage          | 10'7" x 25'3"  | 267 sq. ft  | No                     |
| 10 | Hall            | 15'8" x 3'3"   | 51 sq. ft   | Yes                    |
| 11 | Kitchen         | 6'2" x 11'3"   | 69 sq. ft   | Yes                    |