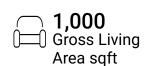

#### **Property Summary**

floors

1,657 total sqft

#### **Room Dimensions**

Floor 1 Total sqft: 1657 Living area: 1000

| #  | Room name       | Dimensions     | Area (sqft) | Counted as Living Area |
|----|-----------------|----------------|-------------|------------------------|
| 1  | Dining Area     | 7'7" x 11'7"   | 80 sq. ft   | Yes                    |
| 2  | Primary Bedroom | 15'0" x 11'3"  | 155 sq. ft  | Yes                    |
| 3  | Covered Patio   | 31'9" x 11'6"  | 366 sq. ft  | No                     |
| 4  | Living Room     | 13'10" x 13'8" | 188 sq. ft  | Yes                    |
| 5  | Bath            | 7'9" x 5'5"    | 38 sq. ft   | Yes                    |
| 6  | Bedroom         | 10'7" x 10'1"  | 107 sq. ft  | Yes                    |
| 7  | Bedroom         | 9'7" x 10'1"   | 97 sq. ft   | Yes                    |
| 8  | Bath            | 8'4" x 5'6"    | 46 sq. ft   | Yes                    |
| 9  | Garage          | 10'7" x 25'3"  | 267 sq. ft  | No                     |
| 10 | Hall            | 15'8" x 3'3"   | 51 sq. ft   | Yes                    |
| 11 | Kitchen         | 6'2" x 11'3"   | 69 sq. ft   | Yes                    |