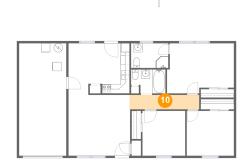

#### Floor 1 - Hall

Dimensions: 15'8" x 3'3"

Area: 51 sq. ft

Counted as Living Area:

Yes

Heated: Yes Finished: Yes Enclosed: Yes Contiguous:

Yes

Permitted: Yes Wet Space: No Addition: No Conversion: No