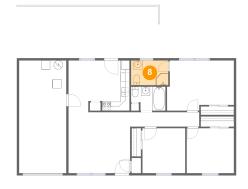

#### Floor 1 - Bath

Dimensions: 8'4" x 5'6"

Area: 46 sq. ft

Counted as Living Area:

Yes

Heated: Yes Finished: Yes Enclosed: Yes Contiguous: Yes

Permitted: Yes Wet Space: Yes Addition: No Conversion: No

9 Floor 1 - Garage