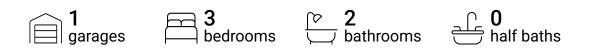

FLOOR 1

#### **Property Summary**



floors



1,657 total sqft





#### **Room Dimensions**

Floor 1 Total sqft: 1657 Living area: 1000

| #  | Room name       | Dimensions     | Area (sqft) | Counted as Living Area |
|----|-----------------|----------------|-------------|------------------------|
| 1  | Dining Area     | 7'7" x 11'7"   | 80 sq. ft   | Yes                    |
| 2  | Primary Bedroom | 15'0" x 11'3"  | 155 sq. ft  | Yes                    |
| 3  | Covered Patio   | 31'9" x 11'6"  | 366 sq. ft  | No                     |
| 4  | Living Room     | 13'10" x 13'8" | 188 sq. ft  | Yes                    |
| 5  | Bath            | 7'9" x 5'5"    | 38 sq. ft   | Yes                    |
| 6  | Bedroom         | 10'7" x 10'1"  | 107 sq. ft  | Yes                    |
| 7  | Bedroom         | 9'7" x 10'1"   | 97 sq.