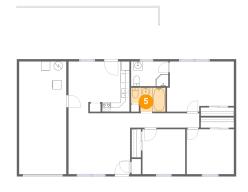

### 6 Floor 1 - Bedroom

**Dimensions**: 10'7" x 10'1" **Area**: 107 sg. ft

Counted as Living Area:

Yes

Heated: Yes Finished: Yes Enclosed: Yes Contiguous:

Yes

Permitted: Yes Wet Space: No Addition: No Conversion: No