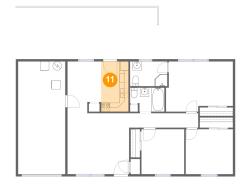

#### Floor 1 - Kitchen

Dimensions: 6'2" x 11'3"

Area: 69 sq. ft

Counted as Living Area:

Yes

Heated: Yes Finished: Yes Enclosed: Yes Contiguous:

Yes

Permitted: Yes Wet Space: No Addition: No Conversion: No