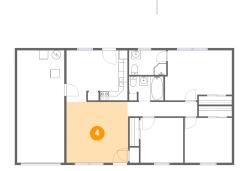

### 6 Floor 1 - Bedroom

**Dimensions**: 10'7" x 10'1" **Area**: 107 sg. ft

Counted as Living Area:

Yes

Heated: Yes Finished: Yes Enclosed: Yes Contiguous:

Yes

Permitted: Yes Wet Space: No Addition: No Conversion: No