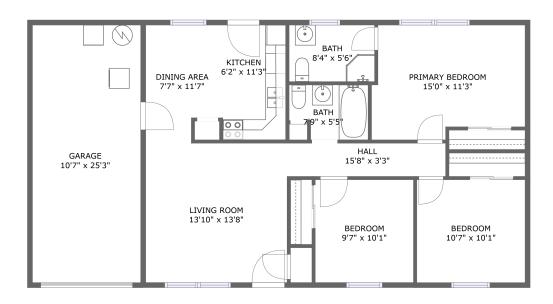

#### **Room Dimensions**

Floor 1 Total sqft: 1657 Living area: 1000

| #  | Room name       | Dimensions     | Area (sqft) | Counted as Living Area |
|----|-----------------|----------------|-------------|------------------------|
| 1  | Dining Area     | 7'7" x 11'7"   | 80 sq. ft   | Yes                    |
| 2  | Primary Bedroom | 15'0" x 11'3"  | 155 sq. ft  | Yes                    |
| 3  | Covered Patio   | 31'9" x 11'6"  | 366 sq. ft  | No                     |
| 4  | Living Room     | 13'10" x 13'8" | 188 sq. ft  | Yes                    |
| 5  | Bath            | 7'9" x 5'5"    | 38 sq. ft   | Yes                    |
| 6  | Bedroom         | 10'7" x 10'1"  | 107 sq. ft  | Yes                    |
| 7  | Bedroom         | 9'7" x 10'1"   | 97 sq. ft   | Yes                    |
| 8  | Bath            | 8'4" x 5'6"    | 46 sq. ft   | Yes                    |
| 9  | Garage          | 10'7" x 25'3"  | 267 sq. ft  | No                     |
| 10 | Hall            | 15'8" x 3'3"   | 51 sq. ft   | Yes                    |
| 11 | Kitchen         | 6'2" x 11'3"   | 69 sq. ft   | Yes                    |

### 1 Floor 1 - Dining Area

Dimensions: 7'7" x 11'7" Area: 80 sq. ft

Counted as Living Area:

Yes

Heated: Yes Finished: Yes Enclosed: Yes Contiguous:

Yes

Permitted: Yes Wet Space: No Addition: No Conversion: No

### 2 Floor 1 - Primary Bedroom

Dimensions: 15'0" x 11'3"

**Area:** 155 sq. ft

Counted as Living Area:

Yes

Heated: Yes Finished: Yes Enclosed: Yes Contiguous:

Yes

Permitted: Yes Wet Space: No Addition: No Conversion: No

Floor 1 - Living Room

Dimensions: 13'10" x 13'8"

**Area:** 188 sq. ft

Counted as Living Area:

Yes

Heated: Yes Finished: Yes Enclosed: Yes Contiguous:

Yes

Permitted: Yes Wet Space: No Addition: No Conversion: No

5 Floor 1 - Bath

**Dimensions:** 7'9" x 5'5"

Area: 38 sq. ft

Counted as Living Area:

Yes

Heated: Yes Finished: Yes Enclosed: Yes Contiguous: Yes

Permitted: Yes Wet Space: Yes Addition: No Conversion: No

### 6 Floor 1 - Bedroom

**Dimensions**: 10'7" x 10'1" **Area**: 107 sg. ft

Counted as Living Area:

Yes

Heated: Yes Finished: Yes Enclosed: Yes Contiguous:

Yes

Permitted: Yes Wet Space: No Addition: No Conversion: No

#### Floor 1 - Bedroom

Dimensions: 9'7" x 10'1"

Area: 97 sq. ft

Counted as Living Area:

Yes

Heated: Yes Finished: Yes Enclosed: Yes Contiguous:

Yes

Permitted: Yes Wet Space: No Addition: No Conversion: No

#### Floor 1 - Bath

Dimensions: 8'4" x 5'6"

Area: 46 sq. ft

Counted as Living Area:

Yes

Heated: Yes Finished: Yes Enclosed: Yes Contiguous: Yes

Permitted: Yes Wet Space: Yes Addition: No Conversion: No

9 Floor 1 - Garage

**Dimensions:** 10'7" x 25'3"

**Area**: 267 sq. ft

Counted as Living Area: No

Heated: No Finished: No Enclosed: Yes Contiguous: Yes Permitted: Yes Wet Space: No Addition: No Conversion: No

#### Floor 1 - Hall

Dimensions: 15'8" x 3'3"

Area: 51 sq. ft

Counted as Living Area:

Yes

Heated: Yes Finished: Yes Enclosed: Yes Contiguous:

Yes

Permitted: Yes Wet Space: No Addition: No Conversion: No

#### Floor 1 - Kitchen

Dimensions: 6'2" x 11'3"

Area: 69 sq. ft

Counted as Living Area:

Yes

Heated: Yes Finished: Yes Enclosed: Yes Contiguous:

Yes

Permitted: Yes Wet Space: No Addition: No Conversion: No