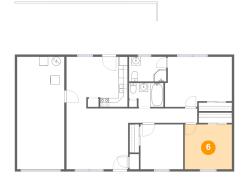

#### Floor 1 - Bath

Dimensions: 8'4" x 5'6"

Area: 46 sq. ft

Counted as Living Area:

Yes

Heated: Yes Finished: Yes Enclosed: Yes Contiguous: Yes

Permitted: Yes Wet Space: Yes Addition: No Conversion: No

9 Floor 1 - Garage