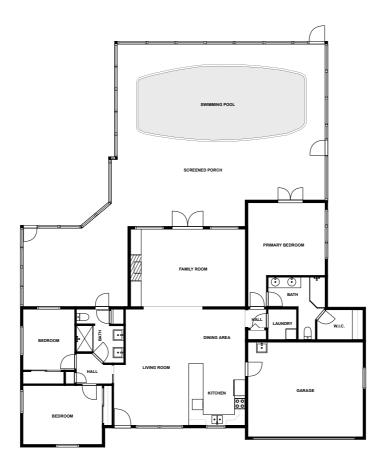

# Floor plan

fvm

SIZES AND DIMENSIONS ARE APPROXIMATE, ACTUAL MAY VARY

# **Appendix 1: Data sheet**

| Bedroom - 3           | Bedroom - Master - 1    | Garage - 1                   |
|-----------------------|-------------------------|------------------------------|
| Hall - 2              | Bath - 2                | Utility - 1                  |
| Utility - Laundry - 1 | Closet - 1              | Closet - Walkin - 1          |
| LivingRoom - 2        | LivingRoom - Family - 1 | SwimmingPool - 1             |
| Dining - 1            | Dining - Open - 1       | Kitchen - 1                  |
| Outdoor - 1           | Outdoor - Porch - 1     | Outdoor - Porch - Screen - 1 |