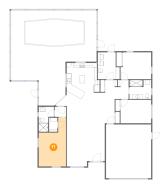

Floor 1 - Bedroom

Dimensions: 12'11" x 9'10" Area: 127 sq. ft Counted as Living Area: Yes

Heated: Yes Finished: Yes Enclosed: Yes Contiguous: Yes Permitted: Yes Wet Space: No Addition: No Conversion: No