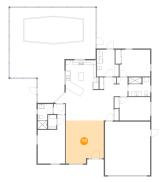

# Floor 1 - Garage

Dimensions: 19'1" x 22'7" Area: 431 sq. ft Counted as Living Area: No Heated: No Finished: No Enclosed: Yes Contiguous: Yes Permitted: Yes Wet Space: No Addition: No Conversion: No

Scan captured on Thu, 06 Jun 2024 04:23:54 GMT Information is calculated by CubiCasa technology; deemed highly reliable but not guaranteed.

Floor 1 - Bedroom

Dimensions: 12'11" x 9'10" Area: 127 sq. ft Counted as Living Area: Yes

Heated: Yes Finished: Yes Enclosed: Yes Contiguous: Yes Permitted: Yes Wet Space: No Addition: No Conversion: No