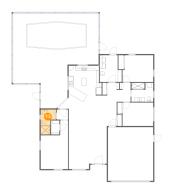

Dimensions: 12'11" x 11'3" Area: 140 sq. ft Counted as Living Area: Yes

Heated: Yes Finished: Yes Enclosed: Yes Contiguous: Yes Permitted: Yes Wet Space: No Addition: No Conversion: No

Floor 1 - Hall

Dimensions: 4'9" x 4'3" Area: 20 sq. ft Counted as Living Area: Yes Heated: Yes Finished: Yes Enclosed: Yes Contiguous: Yes Permitted: Yes Wet Space: No Addition: No Conversion: No