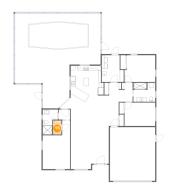

# 5 Floor 1 - Bath

Dimensions: 9'2" x 8'0" Area: 72 sq. ft Counted as Living Area: Yes Heated: Yes Finished: Yes Enclosed: Yes Contiguous: Yes Permitted: Yes Wet Space: Yes Addition: No Conversion: No

Scan captured on Thu, 06 Jun 2024 04:23:54 GMT Information is calculated by CubiCasa technology; deemed highly reliable but not guaranteed.