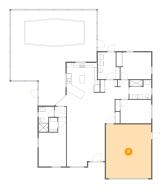

# Floor 1 - Garage

Dimensions: 19'1" x 22'7" Area: 431 sq. ft Counted as Living Area: No Heated: No Finished: No Enclosed: Yes Contiguous: Yes Permitted: Yes Wet Space: No Addition: No Conversion: No

Scan captured on Thu, 06 Jun 2024 04:23:54 GMT Information is calculated by CubiCasa technology; deemed highly reliable but not guaranteed.