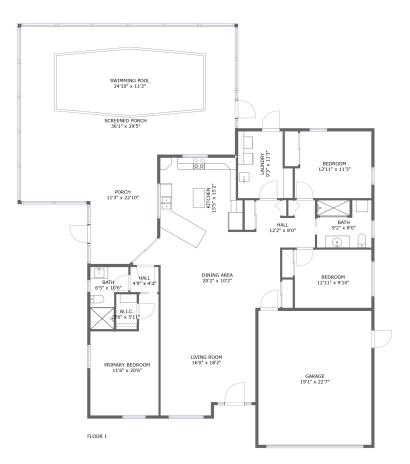

### **Room Dimensions**

Floor 1

**Total sqft:** 3001

Living area: 1679

| #  | Room name       | Dimensions     | Area (sqft) | Counted as Living Area |
|----|-----------------|----------------|-------------|------------------------|
| 1  | Screened Porch  | 36'1" x 29'5"  | 823 sq. ft  | No                     |
| 2  | Bedroom         | 12'11" x 11'3" | 140 sq. ft  | Yes                    |
| 3  | Hall            | 4'9" x 4'3"    | 20 sq. ft   | Yes                    |
| 4  | Dining Area     | 20'2" x 10'2"  | 215 sq. ft  | Yes                    |
| 5  | Bath            | 9'2" x 8'0"    | 72 sq. ft   | Yes                    |
| 6  | Porch           | 11'3" x 22'10" | 246 sq. ft  | No                     |
| 7  | Hall            | 12'2" x 8'0"   | 78 sq. ft   | Yes                    |
| 8  | Garage          | 19'1" x 22'7"  | 431 sq. ft  | No                     |
| 9  | Bedroom         | 12'11" x 9'10" | 127 sq. ft  | Yes                    |
| 10 | Laundry         | 9'3" x 11'3"   | 94 sq. ft   | Yes                    |
| 11 | Primary Bedroom | 11'6" x 20'6"  | 184 sq. ft  | Yes                    |

Scan captured on Thu, 06 Jun 2024 04:23:54 GMT

Information is calculated by CubiCasa technology; deemed highly reliable but not guaranteed.

| #  | Room name     | Dimensions     | Area (sqft) | Counted as Living Area |
|----|---------------|----------------|-------------|------------------------|
| 12 | Kitchen       | 15'5" x 15'2"  | 204 sq. ft  | Yes                    |
| 13 | Bath          | 6'5" x 10'6"   | 53 sq. ft   | Yes                    |
| 14 | Swimming Pool | 24'10" x 11'2" | 251 sq. ft  | No                     |
| 15 | Living Room   | 16'0" x 18'2"  | 273 sq. ft  | Yes                    |
| 16 | W.i.c.        | 3'6" x 5'11"   | 21 sq. ft   | Yes                    |