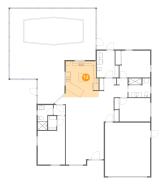

Dimensions: 12'11" x 11'3" Area: 140 sq. ft Counted as Living Area: Yes

Heated: Yes Finished: Yes Enclosed: Yes Contiguous: Yes Permitted: Yes Wet Space: No Addition: No Conversion: No

Floor 1 - Hall

Dimensions: 4'9" x 4'3" Area: 20 sq. ft Counted as Living Area: Yes Heated: Yes Finished: Yes Enclosed: Yes Contiguous: Yes Permitted: Yes Wet Space: No Addition: No Conversion: No