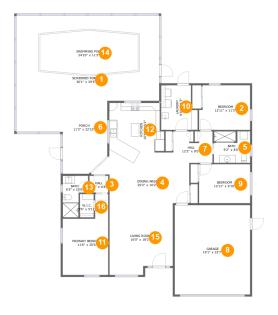

### **Room Dimensions**

Floor 1

**Total sqft:** 3001

Living area: 1679

| #  | Room name       | Dimensions     | Area (sqft) | Counted as Living Area |
|----|-----------------|----------------|-------------|------------------------|
| 1  | Screened Porch  | 36'1" x 29'5"  | 823 sq. ft  | No                     |
| 2  | Bedroom         | 12'11" x 11'3" | 140 sq. ft  | Yes                    |
| 3  | Hall            | 4'9" x 4'3"    | 20 sq. ft   | Yes                    |
| 4  | Dining Area     | 20'2" x 10'2"  | 215 sq. ft  | Yes                    |
| 5  | Bath            | 9'2" x 8'0"    | 72 sq. ft   | Yes                    |
| 6  | Porch           | 11'3" x 22'10" | 246 sq. ft  | No                     |
| 7  | Hall            | 12'2" x 8'0"   | 78 sq. ft   | Yes                    |
| 8  | Garage          | 19'1" x 22'7"  | 431 sq. ft  | No                     |
| 9  | Bedroom         | 12'11" x 9'10" | 127 sq. ft  | Yes                    |
| 10 | Laundry         | 9'3" x 11'3"   | 94 sq. ft   | Yes                    |
| 11 | Primary Bedroom | 11'6" x 20'6"  | 184 sq. ft  | Yes                    |

Scan captured on Thu, 06 Jun 2024 04:23:54 GMT

Information is calculated by CubiCasa technology; deemed highly reliable but not guaranteed.

| #  | Room name     | Dimensions     | Area (sqft) | Counted as Living Area |
|----|---------------|----------------|-------------|------------------------|
| 12 | Kitchen       | 15'5" x 15'2"  | 204 sq. ft  | Yes                    |
| 13 | Bath          | 6'5" x 10'6"   | 53 sq. ft   | Yes                    |
| 14 | Swimming Pool | 24'10" x 11'2" | 251 sq. ft  | No                     |
| 15 | Living Room   | 16'0" x 18'2"  | 273 sq. ft  | Yes                    |
| 16 | W.i.c.        | 3'6" x 5'11"   | 21 sq. ft   | Yes                    |