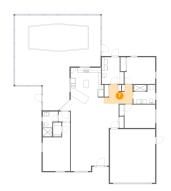

# 5 Floor 1 - Bath

Dimensions: 9'2" x 8'0" Area: 72 sq. ft Counted as Living Area: Yes Heated: Yes Finished: Yes Enclosed: Yes Contiguous: Yes Permitted: Yes Wet Space: Yes Addition: No Conversion: No

Scan captured on Thu, 06 Jun 2024 04:23:54 GMT Information is calculated by CubiCasa technology; deemed highly reliable but not guaranteed.