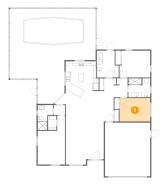

## 🔱 **Floor 1 -** Primary Bedroom

Dimensions: 11'6" x 20'6" Area: 184 sq. ft Counted as Living Area: Yes

Heated: Yes Finished: Yes Enclosed: Yes Contiguous: Yes Permitted: Yes Wet Space: No Addition: No Conversion: No