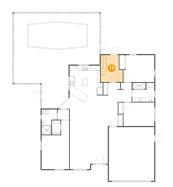

### 🔮 Floor 1 - Dining Area

Dimensions: 20'2" x 10'2" Area: 215 sq. ft Counted as Living Area: Yes Heated: Yes Finished: Yes Enclosed: Yes Contiguous: Yes Permitted: Yes Wet Space: No Addition: No Conversion: No