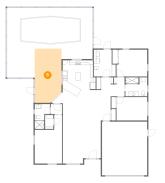

### 🔮 Floor 1 - Dining Area

Dimensions: 20'2" x 10'2" Area: 215 sq. ft Counted as Living Area: Yes Heated: Yes Finished: Yes Enclosed: Yes Contiguous: Yes Permitted: Yes Wet Space: No Addition: No Conversion: No